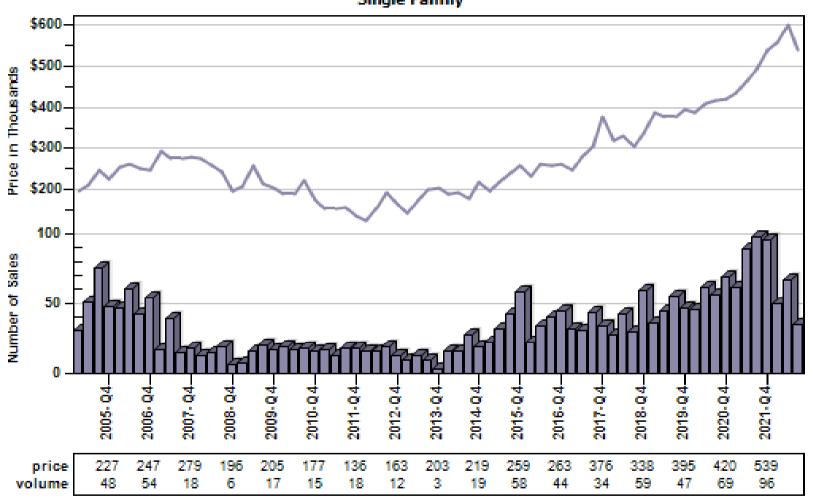

### **Everett Single Family Average Price and Sales**





### Gold Bar Single Family Average Price and Sales





### Granite Falls Single Family Average Price and Sales

#### Overall Average Sold Price and Number of Sales





#### Lake Stevens Single Family Average Price and Sales





#### Lynnwood Single Family Average Price and Sales





### Marysville Single Family Average Price and Sales





### Monroe Single Family Average Price and Sales





### Mountlake Terrace Single Family Average Price and Sales





### Mukilteo Single Family Average Price and Sales

### Overall Average Sold Price and Number of Sales





### Snohomish Single Family Average Price and Sales





### Stanwood Single Family Average Price and Sales





### Sultan Single Family Average Price and Sales



#### Anderson Island Single Family Average Price and Sales



#### Bonney Lake Single Family Average Price and Sales





#### Buckley Single Family Average Price and Sales





### Dupont Single Family Average Price and Sales





#### Eatonville Single Family Average Price and Sales



#### Fox Island Single Family Average Price and Sales





#### Gig Harbor Single Family Average Price and Sales





#### Graham Single Family Average Price and Sales





#### Lakebay Single Family Average Price and Sales





#### Lakewood Single Family Average Price and Sales





#### Milton Single Family Average Price and Sales





#### Orting Single Family Average Price and Sales





#### Puyallup Single Family Average Price and Sales





#### Roy Single Family Average Price and Sales





####