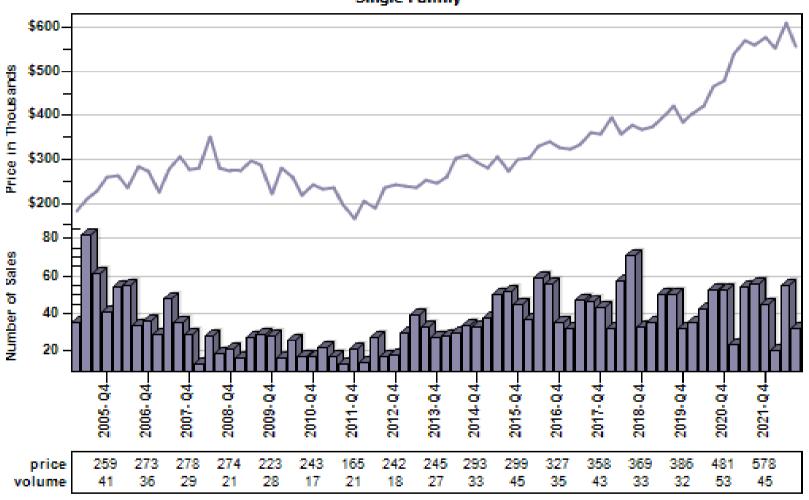

Sales



#### Anderson Island Single Family Average Price and Sales



#### Bonney Lake Single Family Average Price and Sales





#### Buckley Single Family Average Price and Sales





### Dupont Single Family Average Price and Sales





#### Eatonville Single Family Average Price and Sales



#### Fox Island Single Family Average Price and Sales





#### Gig Harbor Single Family Average Price and Sales





#### Graham Single Family Average Price and Sales





#### Lakebay Single Family Average Price and Sales





#### Lakewood Single Family Average Price and Sales





#### Milton Single Family Average Price and Sales





#### Orting Single Family Average Price and Sales





#### Puyallup Single Family Average Price and Sales





#### Roy Single Family Average Price and Sales





#### Spanaway Single Family Average Price and Sales





#### Steilacoom Single Family Average Price and Sales





#### Sumner Single Family Average Price and Sales

#### Overall Average Sold Price and Number of Sales





#### Tacoma Single Family Average Price and Sales





#### University Place Single Family Average Price and Sales