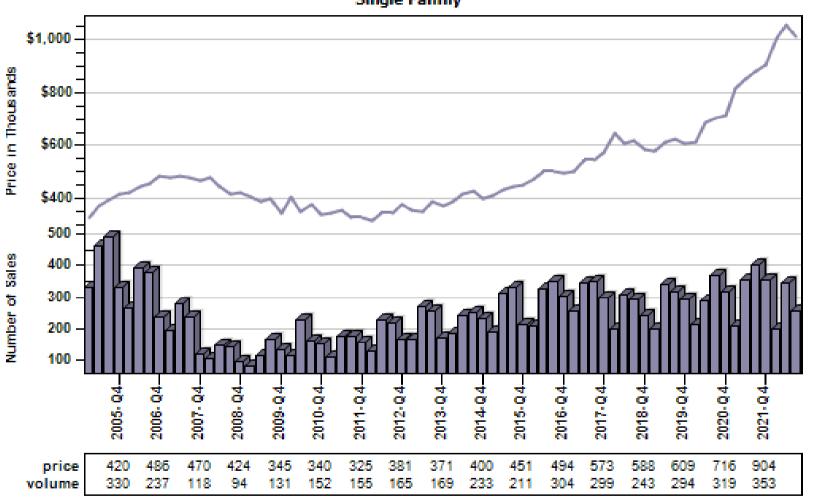

#### Bothell Single Family Average Price and Sales





### Edmonds Single Family Average Price and Sales





### **Everett Single Family Average Price and Sales**





### Gold Bar Single Family Average Price and Sales





### Granite Falls Single Family Average Price and Sales

#### Overall Average Sold Price and Number of Sales





#### Lake Stevens Single Family Average Price and Sales





#### Lynnwood Single Family Average Price and Sales





### Marysville Single Family Average Price and Sales





### Monroe Single Family Average Price and Sales





### Mountlake Terrace Single Family Average Price and Sales





### Mukilteo Single Family Average Price and Sales

### Overall Average Sold Price and Number of Sales





### Snohomish Single Family Average Price and Sales





### Stanwood Single Family Average Price and Sales





### Sultan Single Family Average Price and Sales



#### Anderson Island Single Family Average Price and Sales



#### Bonney Lake Single Family Average Price and Sales





#### Buckley Single Family Average Price and Sales





### Dupont Single Family Average Price and Sales





#### Eatonville Single Family Average Price and Sales



#### Fox Island Single Family Average Price and Sales





#### Gig Harbor Single Family Average Price and Sales





#### Graham Single Family Average Price and Sales





#### Lakebay Single Family Average Price and Sales





#### Lakewood Single Family Average Price and Sales





#### Milton Single Family Average Price and Sales





#### Orting Single Family Average Price and Sales





###