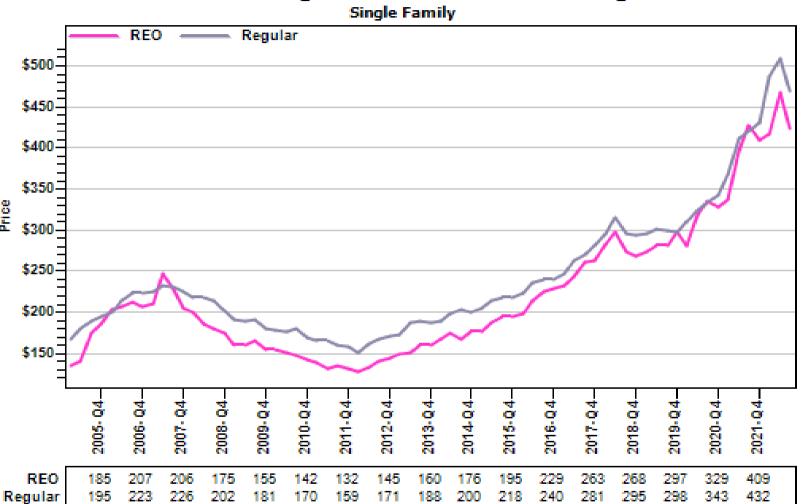

### King County Single Family Regular and REO Average Sold Price Per Living Area

#### REO vs Regular Sold Price Per Living

Regular