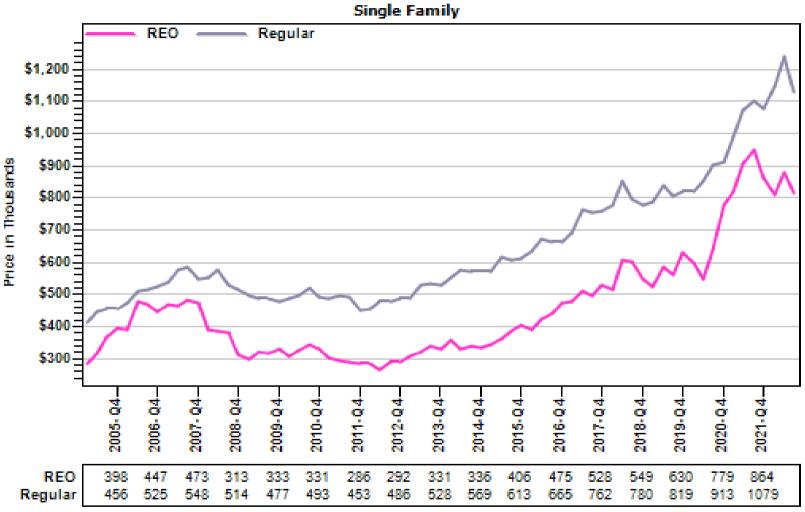

### King County Average Single Family Price and Sales

#### REO vs Regular Average Sold Price