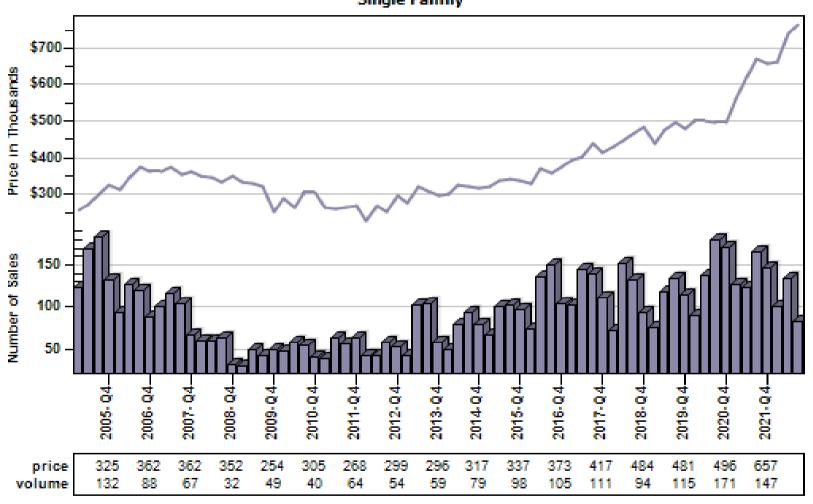

### Edmonds Single Family Average Price and Sales





### **Everett Single Family Average Price and Sales**





### Gold Bar Single Family Average Price and Sales





### Granite Falls Single Family Average Price and Sales

#### Overall Average Sold Price and Number of Sales





#### Lake Stevens Single Family Average Price and Sales





#### Lynnwood Single Family Average Price and Sales





### Marysville Single Family Average Price and Sales





### Monroe Single Family Average Price and Sales





### Mountlake Terrace Single Family Average Price and Sales





### Mukilteo Single Family Average Price and Sales

### Overall Average Sold Price and Number of Sales





### Snohomish Single Family Average Price and Sales





### Stanwood Single Family Average Price and Sales





### Sultan Single Family Average Price and Sales



#### Anderson Island Single Family Average Price and Sales



#### Bonney Lake Single Family Average Price and Sales





#### Buckley Single Family Average Price and Sales





### Dupont Single Family Average Price and Sales





#### Eatonville Single Family Average Price and Sales



#### Fox Island Single Family Average Price and Sales





#### Gig Harbor Single Family Average Price and Sales





#### Graham Single Family Average Price and Sales





#### Lakebay Single Family Average Price and Sales





#### Lakewood Single Family Average Price and Sales





#### Milton Single Family Average Price and Sales





#### Orting Single Family Average Price and Sales





#### Puyallup Single Family Average Price and Sales





##