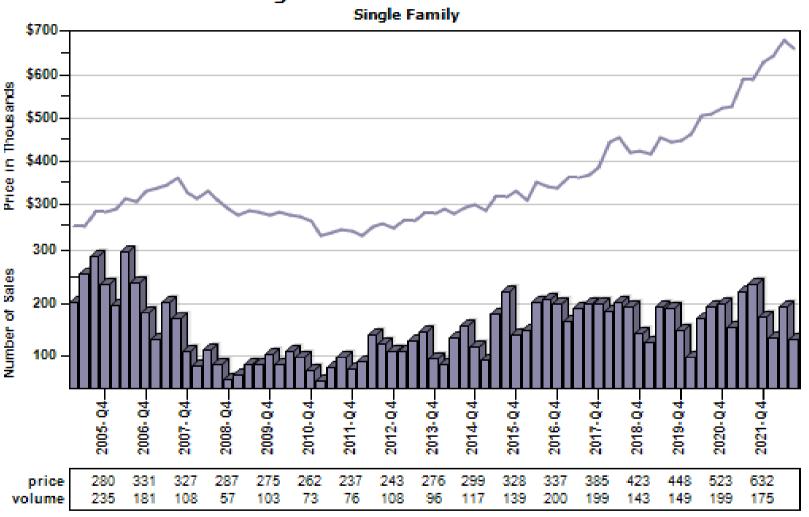

and Number of Sales





### North Bend Single Family Average Price and Sales



### Pacific Single Family Average Price and Sales





### Ravensdale Single Family Average Price and Sales





### Redmond Single Family Average Price and Sales





#### Renton Single Family Average Price and Sales

#### Overall Average Sold Price and Number of Sales





### Sammamish Single Family Average Price and Sales





#### Seattle Single Family Average Price and Sales





### Snoqualmie Single Family Average Price and Sales

### Overall Average Sold Price and Number of Sales





#### Vashon Single Family Average Price and Sales





### Woodinville Single Family Average Price and Sales





### Arlington Single Family Average Price and Sales

#### Overall Average Sold Price and Number of Sales





#### Bothell Single Family Average Price and Sales





### Edmonds Single Family Average Price and Sales





### **Everett Single Family Average Price and Sales**





### Gold Bar Single Family Average Price and Sales





### Granite Falls Single Family Average Price and Sales

#### Overall Average Sold Price and Number of Sales





#### Lake Stevens Single Family Average Price and Sales





#### Lynnwood Single Family Average Price and Sales





### Marysville Single Family Average Price and Sales





### Monroe Single Family Average Price and Sales





### Mountlake Terrace Single Family Average Price and Sales





### Mukilteo Single Family Average Price and Sales

### Overall Average Sold Price and Number of Sales





### Snohomish Single Family Average Price and Sales