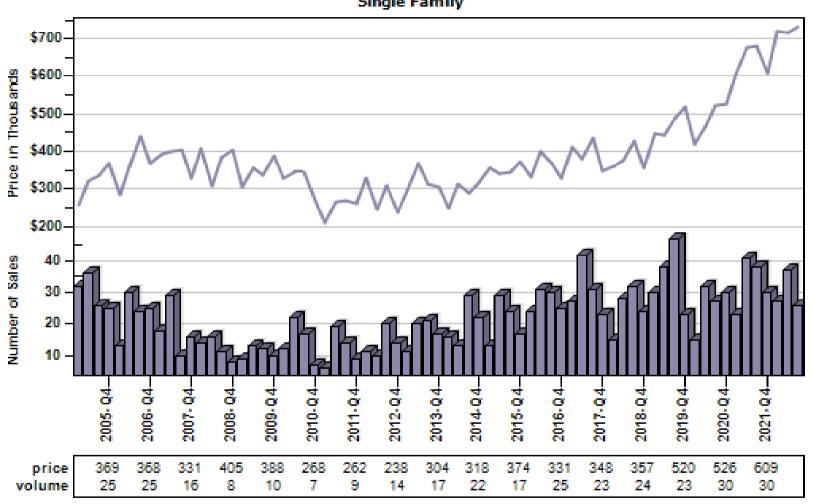

### King County Average Condominium Price and Sales

## Snohomish County Average Condominium Price and Sales