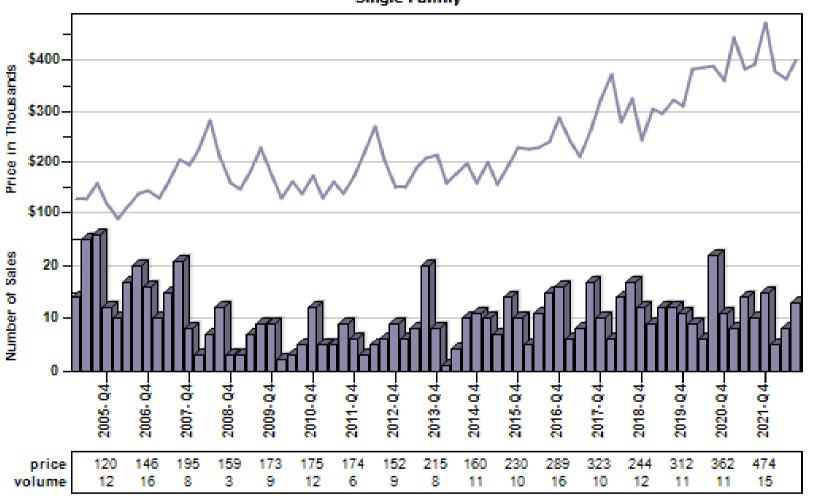

### Auburn Single Family Average Price and Sales

#### Bellevue Single Family Average Price and Sales

### Black Diamond Single Family Average Price and Sales

#### Bothell Single Family Average Price and Sales

### Carnation Single Family Average Price and Sales

### Duvall Single Family Average Price and Sales

### Enumclaw Single Family Average Price and Sales

### Fall City Single Family Average Price and Sales

#### Overall Average Sold Price and Number of Sales

#### Federal Way Single Family Average Price and Sales

### Issaquah Single Family Average Price and Sales

### Kenmore Single Family Average Price and Sales

### Kent Single Family Average Price and Sales

#### Kirkland Single Family Average Price and Sales

### Maple Valley Single Family Average Price and Sales

#### Medina Single Family Average Price and Sales

### Mercer Island Single Family Average Price and Sales

### Overall Average Sold Price and Number of Sales

### North Bend Single Family Average Price and Sales

### Pacific Single Family Average Price and Sales

### Ravensdale Single Family Average Price and Sales

### Redmond Single Family Average Price and Sales

#### Renton Single Family Average Price and Sales

### Sammamish Single Family Average Price and Sales

#### Seattle Single Family Average Price and Sales

### Snoqualmie Single Family Average Price and Sales

#### Vashon Single Family Average Price and Sales

### Woodinville Single Family Average Price and Sales