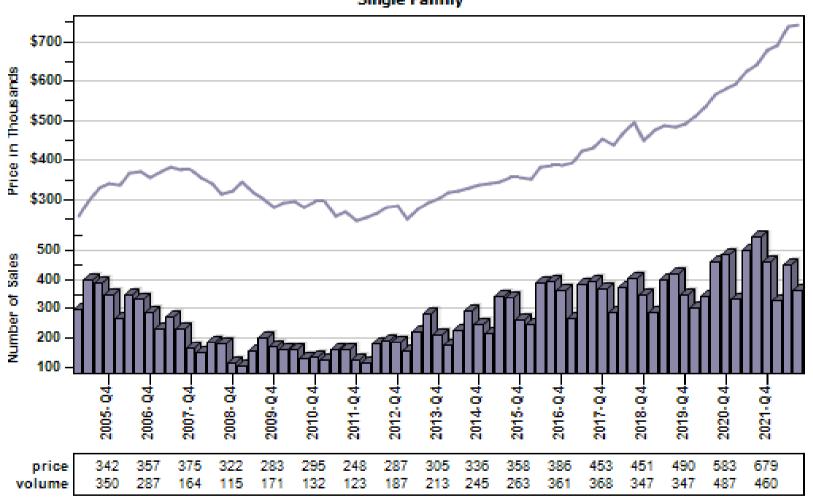

### Arlington Single Family Average Price and Sales

#### Overall Average Sold Price and Number of Sales

#### Bothell Single Family Average Price and Sales

### Edmonds Single Family Average Price and Sales

### **Everett Single Family Average Price and Sales**

### Gold Bar Single Family Average Price and Sales

### Granite Falls Single Family Average Price and Sales

#### Lake Stevens Single Family Average Price and Sales

#### Lynnwood Single Family Average Price and Sales

### Marysville Single Family Average Price and Sales

### Monroe Single Family Average Price and Sales

### Mountlake Terrace Single Family Average Price and Sales

### Mukilteo Single Family Average Price and Sales

### Overall Average Sold Price and Number of Sales

### Snohomish Single Family Average Price and Sales

### Stanwood Single Family Average Price and Sales

### Sultan Single Family Average Price and Sales