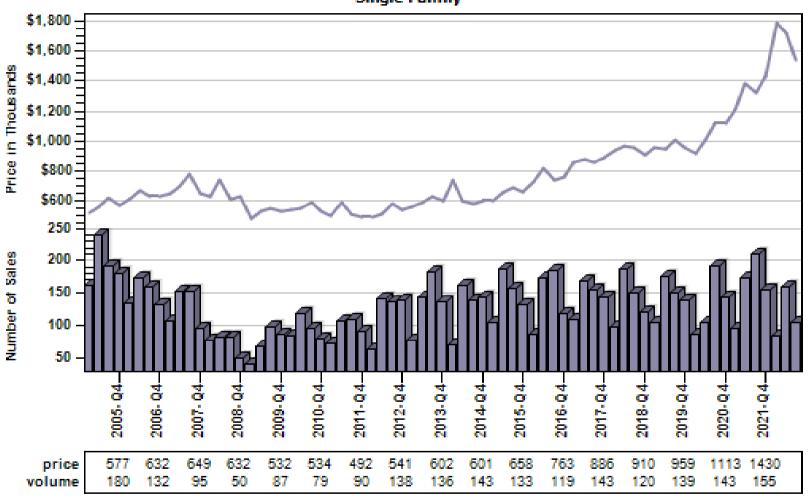

Price and Sales





### Mercer Island Single Family Average Price and Sales

### Overall Average Sold Price and Number of Sales





### North Bend Single Family Average Price and Sales



### Pacific Single Family Average Price and Sales





### Ravensdale Single Family Average Price and Sales





### Redmond Single Family Average Price and Sales





#### Renton Single Family Average Price and Sales

#### Overall Average Sold Price and Number of Sales





### Sammamish Single Family Average Price and Sales





#### Seattle Single Family Average Price and Sales





### Snoqualmie Single Family Average Price and Sales

### Overall Average Sold Price and Number of Sales





#### Vashon Single Family Average Price and Sales





### Woodinville Single Family Average Price and Sales





### Arlington Single Family Average Price and Sales

#### Overall Average Sold Price and Number of Sales





#### Bothell Single Family Average Price and Sales





### Edmonds Single Family Average Price and Sales





### **Everett Single Family Average Price and Sales**





### Gold Bar Single Family Average Price and Sales





### Granite Falls Single Family Average Price and Sales

#### Overall Average Sold Price and Number of Sales





#### Lake Stevens Single Family Average Price and Sales





#### Lynnwood Single Family Average Price and Sales





### Marysville Single Family Average Price and Sales





### Monroe Single Family Average Price and Sales





### Mountlake Terrace Single Family Average Price and Sales





### Mukilteo Single Family Average Price and Sales