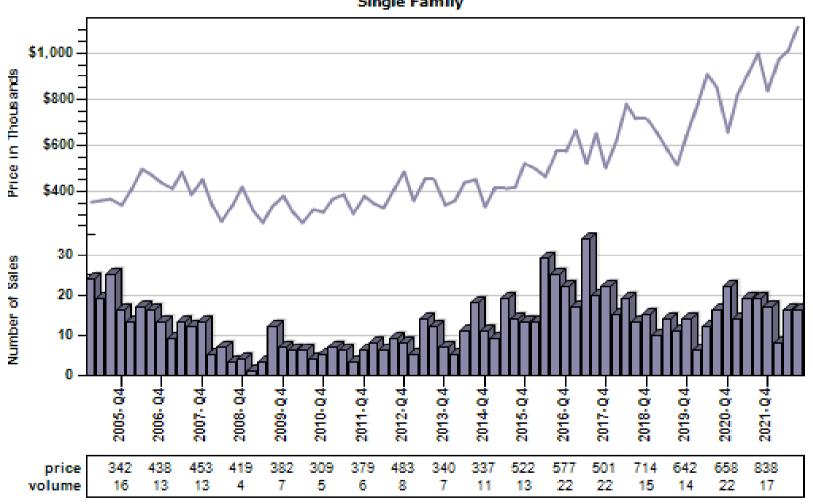

e and Sales





### Fall City Single Family Average Price and Sales

#### Overall Average Sold Price and Number of Sales





#### Federal Way Single Family Average Price and Sales





### Issaquah Single Family Average Price and Sales





### Kenmore Single Family Average Price and Sales





### Kent Single Family Average Price and Sales





#### Kirkland Single Family Average Price and Sales





### Maple Valley Single Family Average Price and Sales





#### Medina Single Family Average Price and Sales





### Mercer Island Single Family Average Price and Sales

### Overall Average Sold Price and Number of Sales





### North Bend Single Family Average Price and Sales



### Pacific Single Family Average Price and Sales





### Ravensdale Single Family Average Price and Sales





### Redmond Single Family Average Price and Sales





#### Renton Single Family Average Price and Sales

#### Overall Average Sold Price and Number of Sales





### Sammamish Single Family Average Price and Sales





#### Seattle Single Family Average Price and Sales





### Snoqualmie Single Family Average Price and Sales

### Overall Average Sold Price and Number of Sales





#### Vashon Single Family Average Price and Sales





### Woodinville Single Family Average Price and Sales





### Arlington Single Family Average Price and Sales

#### Overall Average Sold Price and Number of Sales





#### Bothell Single Family Average Price and Sales





### Edmonds Single Family Average Price and Sales





### **Everett Single Family Average Price and Sales**





### Gold Bar Sin