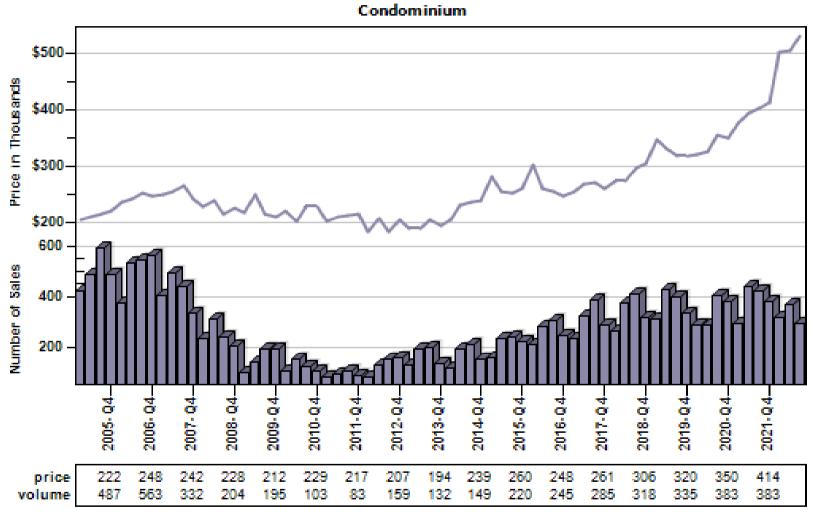

### King County Average Condominium Price and Sales

#### Regular Average Sold Price and Number of Sales