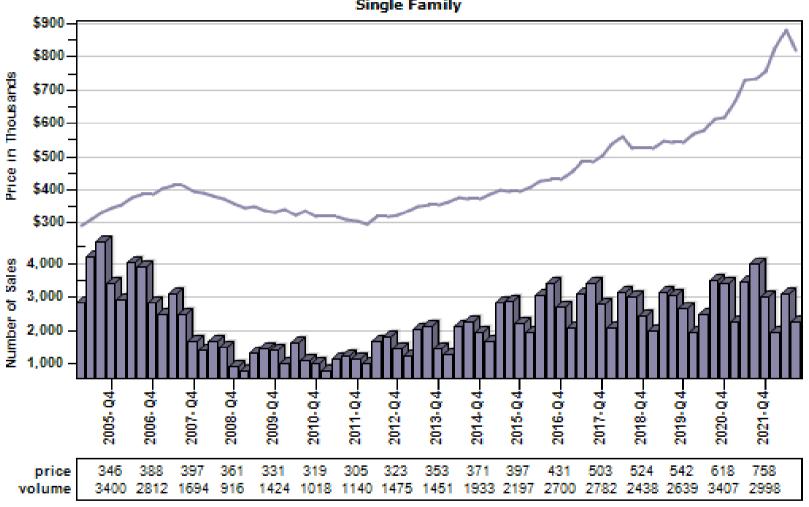

### King County Average Single Family Price and Sales

#### Regular Average Sold Price and Number of Sales