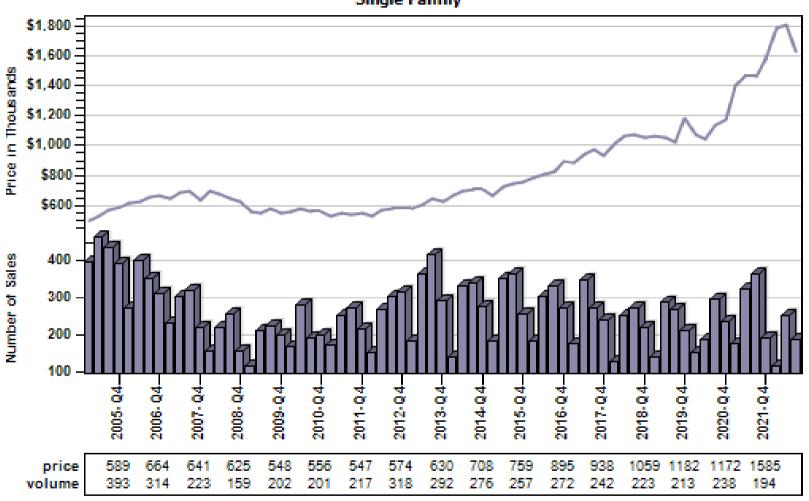

ice and Sales

#### Overall Average Sold Price and Number of Sales





#### Federal Way Single Family Average Price and Sales





### Issaquah Single Family Average Price and Sales





### Kenmore Single Family Average Price and Sales





### Kent Single Family Average Price and Sales





#### Kirkland Single Family Average Price and Sales





### Maple Valley Single Family Average Price and Sales





#### Medina Single Family Average Price and Sales





### Mercer Island Single Family Average Price and Sales

### Overall Average Sold Price and Number of Sales





### North Bend Single Family Average Price and Sales



### Pacific Single Family Average Price and Sales





### Ravensdale Single Family Average Price and Sales





### Redmond Single Family Average Price and Sales





#### Renton Single Family Average Price and Sales

#### Overall Average Sold Price and Number of Sales





### Sammamish Single Family Average Price and Sales





#### Seattle Single Family Average Price and Sales





### Snoqualmie Single Family Average Price and Sales

### Overall Average Sold Price and Number of Sales





#### Vashon Single Family Average Price and Sales





### Woodinville Single Family Average Price and Sales





### Arlington Single Family Average Price and Sales

#### Overall Average Sold Price and Number of Sales





#### Bothell Single Family Average Price and Sales





### Edmonds Single Family Average Price and Sales





### **Everett Single Family Average Price and Sales**





### Gold Bar Single Family Average Price and Sales





### Granite Fal