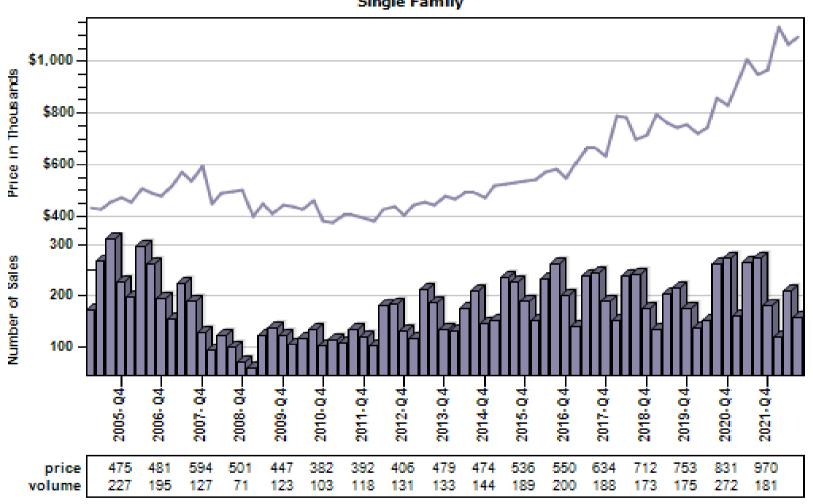

age Price and Sales





### Ravensdale Single Family Average Price and Sales





### Redmond Single Family Average Price and Sales





#### Renton Single Family Average Price and Sales

#### Overall Average Sold Price and Number of Sales





### Sammamish Single Family Average Price and Sales





#### Seattle Single Family Average Price and Sales





### Snoqualmie Single Family Average Price and Sales

### Overall Average Sold Price and Number of Sales





#### Vashon Single Family Average Price and Sales





### Woodinville Single Family Average Price and Sales





### Arlington Single Family Average Price and Sales

#### Overall Average Sold Price and Number of Sales





#### Bothell Single Family Average Price and Sales





### Edmonds Single Family Average Price and Sales





### **Everett Single Family Average Price and Sales**





### Gold Bar Single Family Average Price and Sales





### Granite Falls Single Family Average Price and Sales

#### Overall Average Sold Price and Number of Sales





#### Lake Stevens Single Family Average Price and Sales





#### Lynnwood Single Family Average Price and Sales





### Marysville Single Family Average Price and Sales





### Monroe Single Family Average Price and Sales





### Mountlake Terrace Single Family Average Price and Sales





### Mukilteo Single Family Average Price and Sales

### Overall Average Sold Price and Number of Sales





### Snohomish Single Family Average Price and Sales





### Stanwood Single Family Average Price and Sales





### Sultan Single Family Average Price and Sales