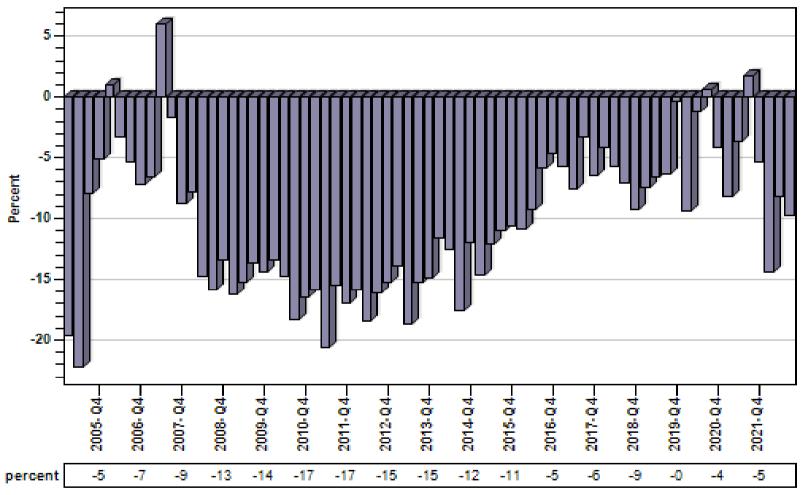

# King County Single Family REO vs Regular Price Per Living Percent Discount

### REO % Discount To Regular Average Sold Price Per Living Single Family