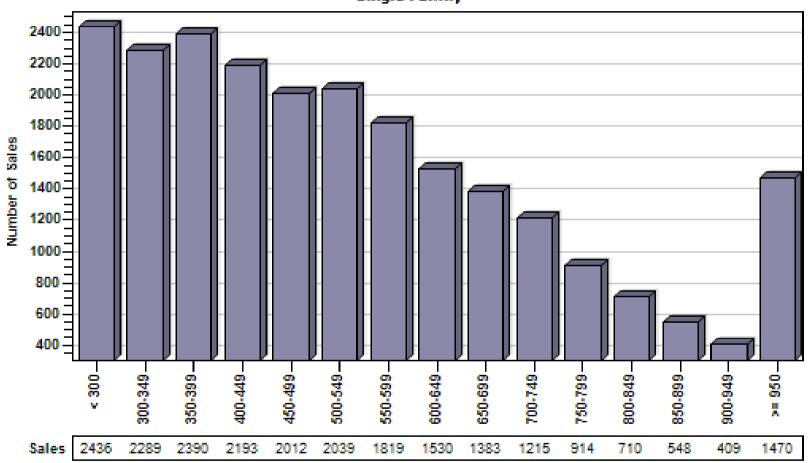

### King County Regular Single Family Past Year Sold Price Per Living Area Distribution

### Regular Price Per Square Foot of Living Area Distribution Single Family

Price per Living Range