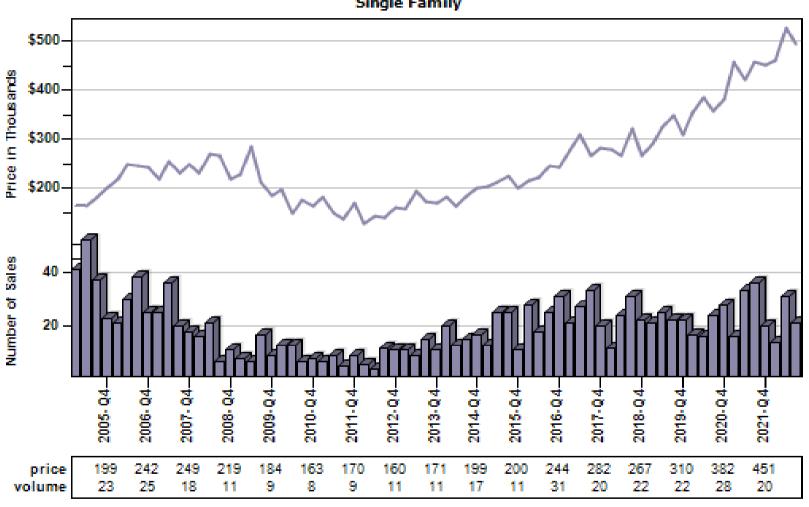

## Snohomish County Average Condominium Price and Sales

#### Regular Average Sold Price and Number of Sales