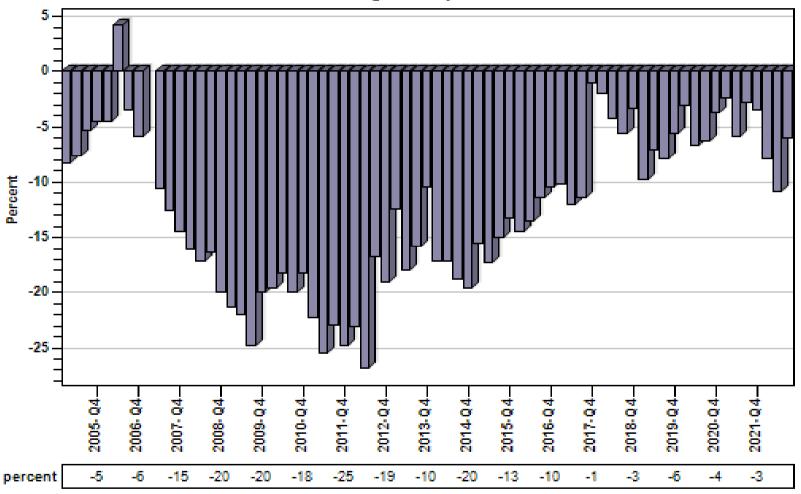

# King County Single Family REO vs Regular Price Per Living Percent Discount

### REO % Discount To Regular Average Sold Price Per Living Single Family