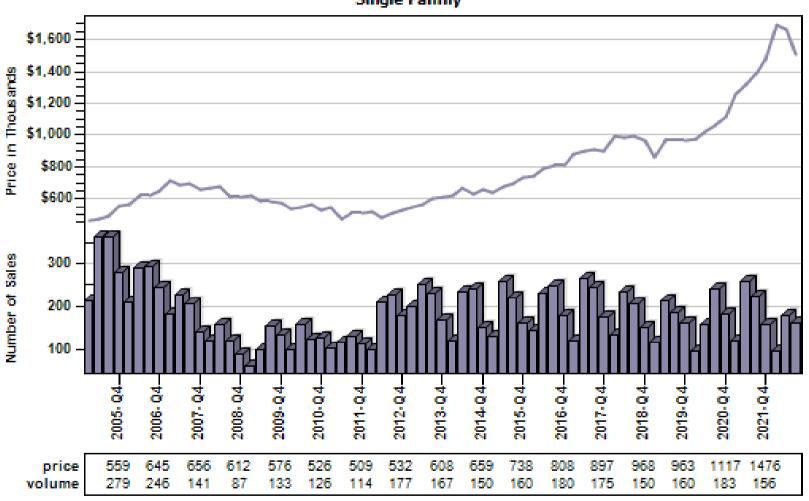

ea Distribution Single Family



Price per Living Range

### Pierce County Single Family Regular Sales By Price Range

#### Regular Number of Sales by Price (in Thousands) Range





### Auburn Single Family Average Price and Sales





#### Bellevue Single Family Average Price and Sales





### Black Diamond Single Family Average Price and Sales





#### Bothell Single Family Average Price and Sales





### Carnation Single Family Average Price and Sales





### Duvall Single Family Average Price and Sales





### Enumclaw Single Family Average Price and Sales





### Fall City Single Family Average Price and Sales

#### Overall Average Sold Price and Number of Sales





#### Federal Way Single Family Average Price and Sales





### Issaquah Single Family Average Price and Sales





### Kenmore Single Family Average Price and Sales





### Kent Single Family Average Price and Sales





#### Kirkland Single Family Average Price and Sales





### Maple Valley Single Family Average Price and Sales





#### Medina Single Family Average Price and Sales





### Mercer Island Single Family Average Price and Sales

### Overall Average Sold Price and Number of Sales





### North Bend Single Family Average Price and Sales



### Pacific Single Family Average Price and Sales





### Ravensdale Single Family Average Price and Sales





### Redmond Single Family Average Price and Sales





#### Renton Single Family Average Price and Sales

#### Overall Average Sold Price and Number of Sales





### Sammamish Single Family Average Price and Sales





#### Seattle Si