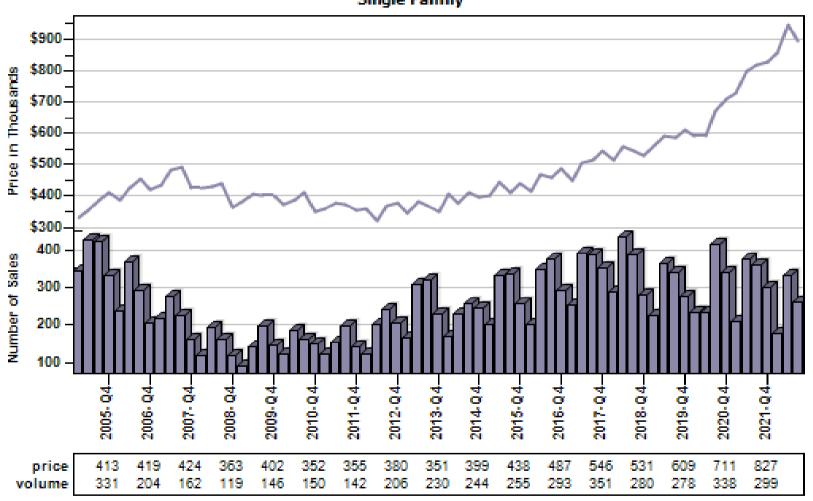

### Monroe Single Family Average Price and Sales





### Mountlake Terrace Single Family Average Price and Sales





### Mukilteo Single Family Average Price and Sales

### Overall Average Sold Price and Number of Sales





### Snohomish Single Family Average Price and Sales





### Stanwood Single Family Average Price and Sales





### Sultan Single Family Average Price and Sales



#### Anderson Island Single Family Average Price and Sales



#### Bonney Lake Single Family Average Price and Sales





#### Buckley Single Family Average Price and Sales





### Dupont Single Family Average Price and Sales





#### Eatonville Single Family Average Price and Sales



#### Fox Island Single Family Average Price and Sales





#### Gig Harbor Single Family Average Price and Sales





#### Graham Single Family Average Price and Sales





#### Lakebay Single Family Average Price and Sales





#### Lakewood Single Family Average Price and Sales





#### Milton Single Family Average Price and Sales





#### Orting Single Family Average Price and Sales





#### Puyallup Single Family Average Price and Sales





#### Roy Single Family Average Price and Sales





#### Spanaway Single Family Average Price and Sales





#### Steilacoom Single Family Average Price and Sales





#### Sumner Single Family Average Price and Sales

#### Overall Average Sold Price and Number of Sales





#### Tacoma Single Family Average Price and Sales





#### University Place Single Family Average Price and Sales