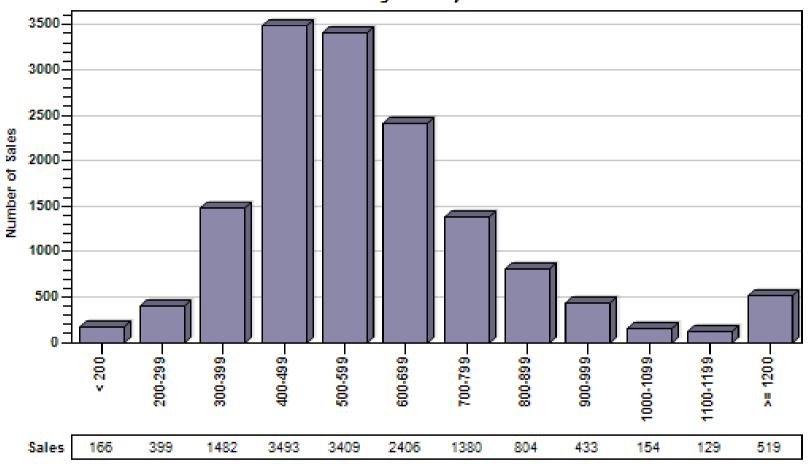

# King County Regular Single Family Past Year Sold Price Distribution

#### Regular Sold Price In Thousands Distribution

Single Family

Price Range in Thousands