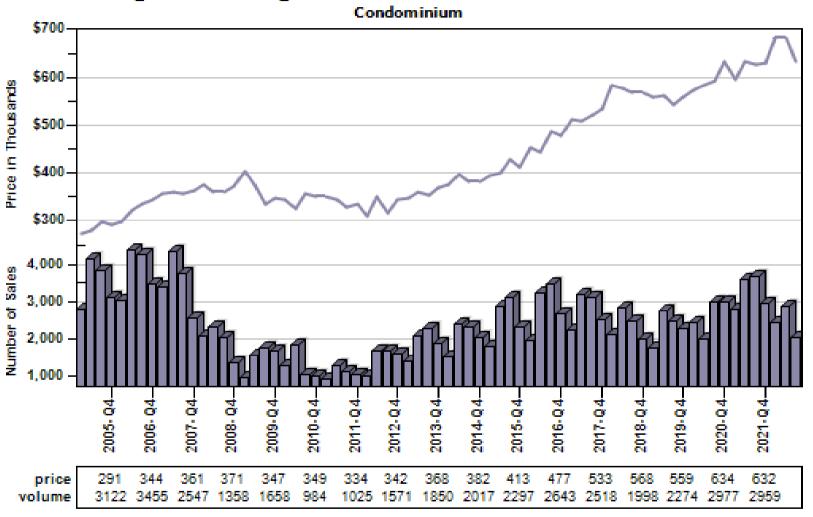

### King County Average Condominium Price and Sales

#### Regular Average Sold Price and Number of Sales