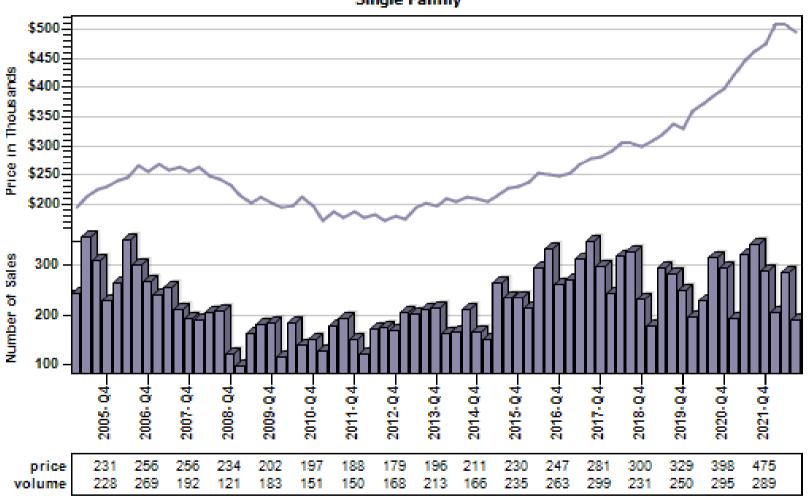

e and Sales



#### Bonney Lake Single Family Average Price and Sales





#### Buckley Single Family Average Price and Sales





### Dupont Single Family Average Price and Sales





#### Eatonville Single Family Average Price and Sales



#### Fox Island Single Family Average Price and Sales





#### Gig Harbor Single Family Average Price and Sales





#### Graham Single Family Average Price and Sales





#### Lakebay Single Family Average Price and Sales





#### Lakewood Single Family Average Price and Sales





#### Milton Single Family Average Price and Sales





#### Orting Single Family Average Price and Sales





#### Puyallup Single Family Average Price and Sales





#### Roy Single Family Average Price and Sales





#### Spanaway Single Family Average Price and Sales





#### Steilacoom Single Family Average Price and Sales





#### Sumner Single Family Average Price and Sales

#### Overall Average Sold Price and Number of Sales





#### Tacoma Single Family Average Price and Sales





#### University Place Single Family Average Price and Sales