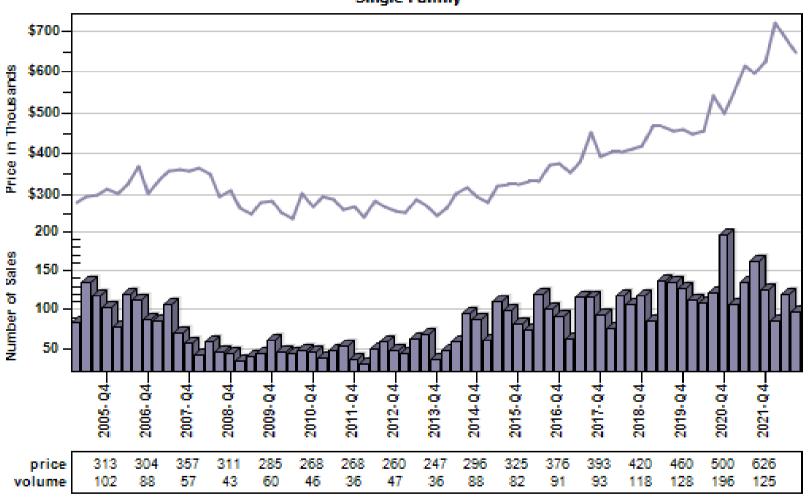

gular Sold Price In Thousands Distribution

Single Family



Price Range in Thousands



### Pierce County Regular Single Family Past Year Sold Price Per Living Area Distribution

### Regular Price Per Square Foot of Living Area Distribution Single Family



Price per Living Range

### Pierce County Single Family Regular Sales By Price Range

#### Regular Number of Sales by Price (in Thousands) Range





### Auburn Single Family Average Price and Sales





#### Bellevue Single Family Average Price and Sales





### Black Diamond Single Family Average Price and Sales





#### Bothell Single Family Average Price and Sales





### Carnation Single Family Average Price and Sales





### Duvall Single Family Average Price and Sales





### Enumclaw Single Family Average Price and Sales





### Fall City Single Family Average Price and Sales

#### Overall Average Sold Price and Number of Sales





#### Federal Way Single Family Average Price and Sales





### Issaquah Single Family Average Price and Sales





### Kenmore Single Family Average Price and Sales





### Kent Single Family Average Price and Sales





#### Kirkland Single Family Average Price and Sales





### Maple Valley Single Family Average Price and Sales





#### Medina Single Family Average Price and Sales





### Mercer Island Single Family Average Price and Sales

### Overall Average Sold Price and Number of Sales





### North Bend Single Family Average Price and Sales



### Pacific Single Family Average Price and Sales





### Ravensdale Single Family Average Price and Sales





### Redmo