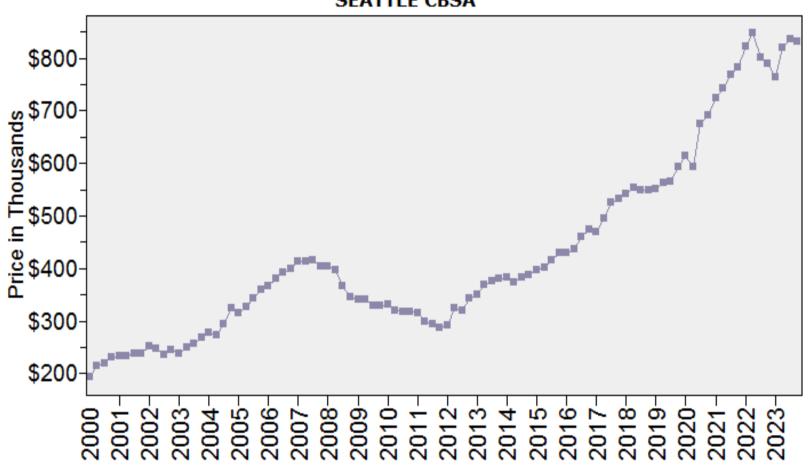

#### Seattle CBSA Median Existing Single Family Price

### Median Price - Single Family SEATTLE CBSA