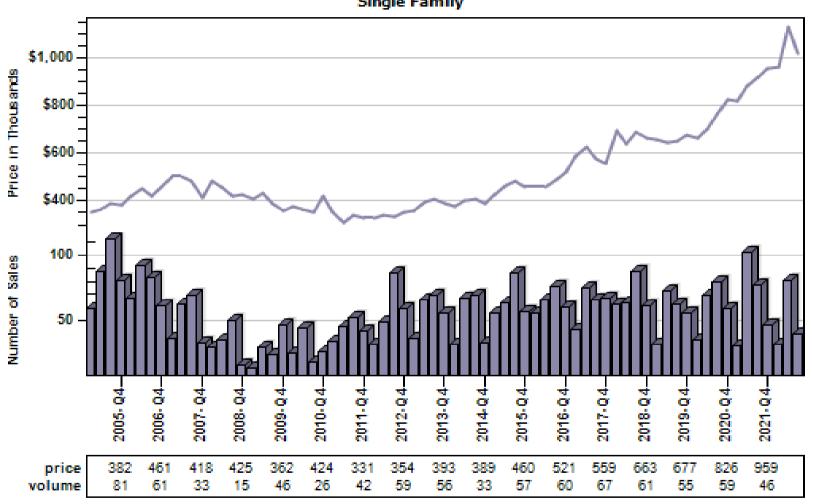

Single Family Past Year Sold Price Distribution

#### Regular Sold Price In Thousands Distribution

Single Family



Price Range in Thousands



### Pierce County Regular Single Family Past Year Sold Price Per Living Area Distribution

### Regular Price Per Square Foot of Living Area Distribution Single Family



Price per Living Range

### Pierce County Single Family Regular Sales By Price Range

#### Regular Number of Sales by Price (in Thousands) Range





### Auburn Single Family Average Price and Sales





#### Bellevue Single Family Average Price and Sales





### Black Diamond Single Family Average Price and Sales





#### Bothell Single Family Average Price and Sales





### Carnation Single Family Average Price and Sales





### Duvall Single Family Average Price and Sales





### Enumclaw Single Family Average Price and Sales





### Fall City Single Family Average Price and Sales

#### Overall Average Sold Price and Number of Sales





#### Federal Way Single Family Average Price and Sales





### Issaquah Single Family Average Price and Sales





### Kenmore Single Family Average Price and Sales





### Kent Single Family Average Price and Sales





#### Kirkland Single Family Average Price and Sales





### Maple Valley Single Family Average Price and Sales





#### Medina Single Family Average Price and Sales





### Mercer Island Single Family Average Price and Sales

### Overall Average Sold Price and Number of Sales





### North Bend Single Family Average Price and Sales



### Pacific Single Family Average Price and Sales





### Ravensd