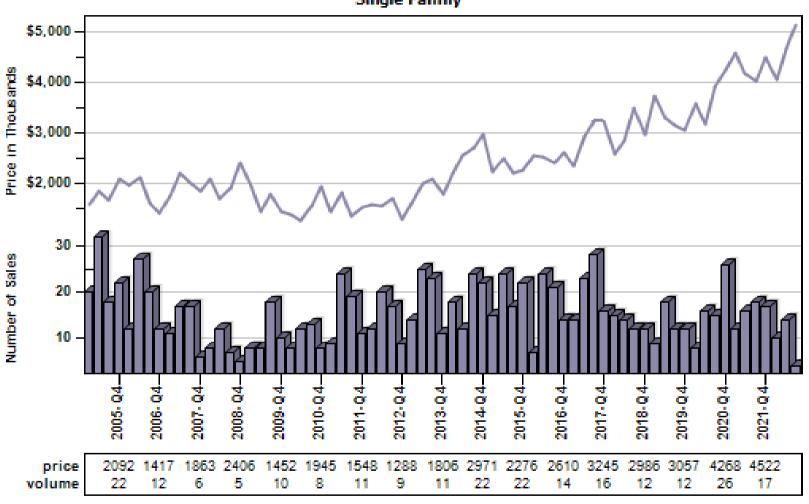

and Sales





### Black Diamond Single Family Average Price and Sales





#### Bothell Single Family Average Price and Sales





### Carnation Single Family Average Price and Sales





### Duvall Single Family Average Price and Sales





### Enumclaw Single Family Average Price and Sales





### Fall City Single Family Average Price and Sales

#### Overall Average Sold Price and Number of Sales





#### Federal Way Single Family Average Price and Sales





### Issaquah Single Family Average Price and Sales





### Kenmore Single Family Average Price and Sales





### Kent Single Family Average Price and Sales





#### Kirkland Single Family Average Price and Sales





### Maple Valley Single Family Average Price and Sales





#### Medina Single Family Average Price and Sales





### Mercer Island Single Family Average Price and Sales

### Overall Average Sold Price and Number of Sales





### North Bend Single Family Average Price and Sales



### Pacific Single Family Average Price and Sales





### Ravensdale Single Family Average Price and Sales





### Redmond Single Family Average Price and Sales





#### Renton Single Family Average Price and Sales

#### Overall Average Sold Price and Number of Sales





### Sammamish Single Family Average Price and Sales





#### Seattle Single Family Average Price and Sales





### Snoqualmie Single Family Average Price and Sales

### Overall Average Sold Price and Number of Sales





#### Vashon Single Family Average Price and Sales





### Woodinville Single Family Average Price and Sales





### Arlington