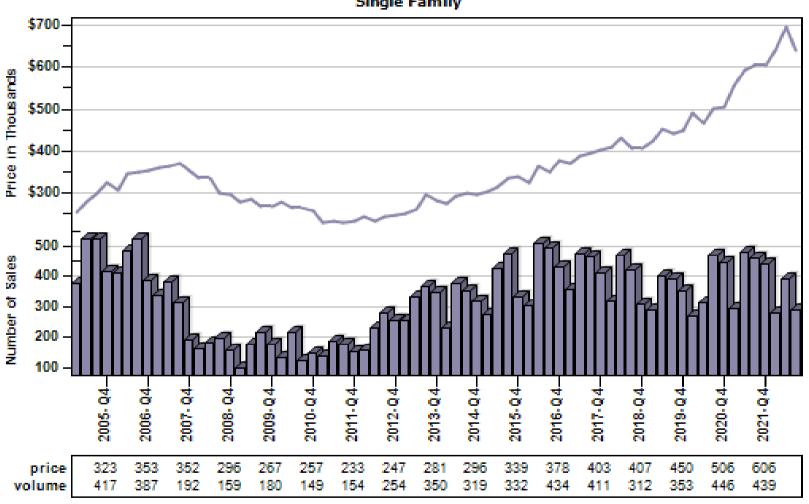

ly Regular and REO Average Sold Price Per Living Area

#### REO vs Regular Sold Price Per Living





### Pierce County Single Family REO vs Regular Price Per Living Percent Discount

### REO % Discount To Regular Average Sold Price Per Living Single Family



# Pierce County Regular Single Family Past Year Sold Price Distribution

#### Regular Sold Price In Thousands Distribution

Single Family



Price Range in Thousands



### Pierce County Regular Single Family Past Year Sold Price Per Living Area Distribution

### Regular Price Per Square Foot of Living Area Distribution Single Family



Price per Living Range

### Pierce County Single Family Regular Sales By Price Range

#### Regular Number of Sales by Price (in Thousands) Range





### Auburn Single Family Average Price and Sales





#### Bellevue Single Family Average Price and Sales





### Black Diamond Single Family Average Price and Sales





#### Bothell Single Family Average Price and Sales





### Carnation Single Family Average Price and Sales





### Duvall Single Family Average Price and Sales





### Enumclaw Single Family Average Price and Sales





### Fall City Single Family Average Price and Sales

#### Overall Average Sold Price and Number of Sales





#### Federal Way Single Family Average Price and Sales





### Issaquah Single Family Average Price and Sales





### Kenmore Single Family Average Price and Sales





### Kent Single Family Average Price and Sales





#### Kirkland Single Family Average Price and Sales





### Maple Valley Single Family Average Price and Sales





####