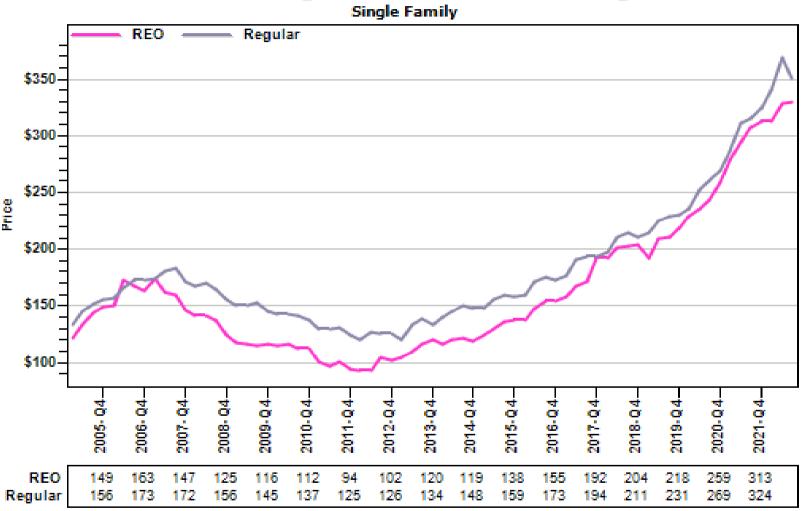

### King County Single Family Regular and REO Average Sold Price Per Living Area

#### REO vs Regular Sold Price Per Living

Regular