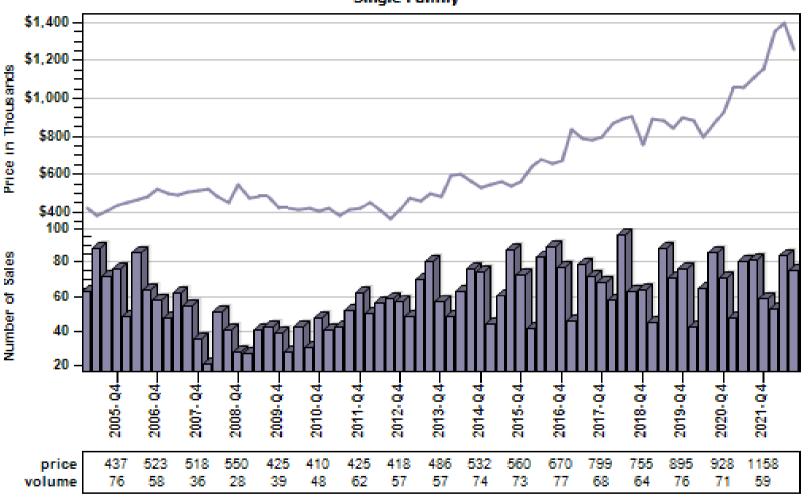

### Pierce County Average Single Family Price and Sales

#### Regular Average Sold Price and Number of Sales