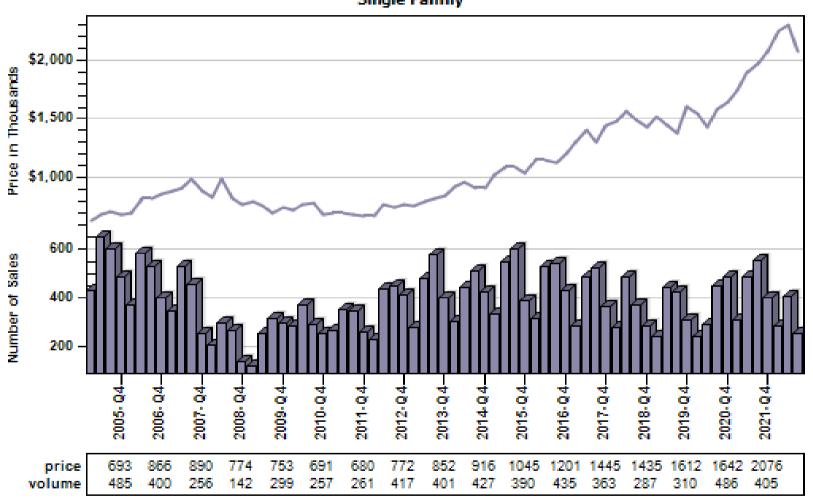

### King County Average Single Family Price and Sales

#### Regular Average Sold Price and Number of Sales