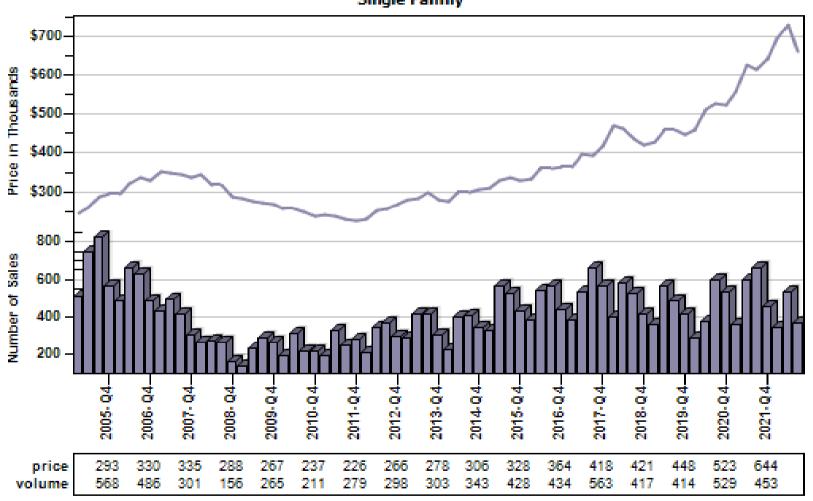

### King County Average Single Family Price and Sales

#### Regular Average Sold Price and Number of Sales