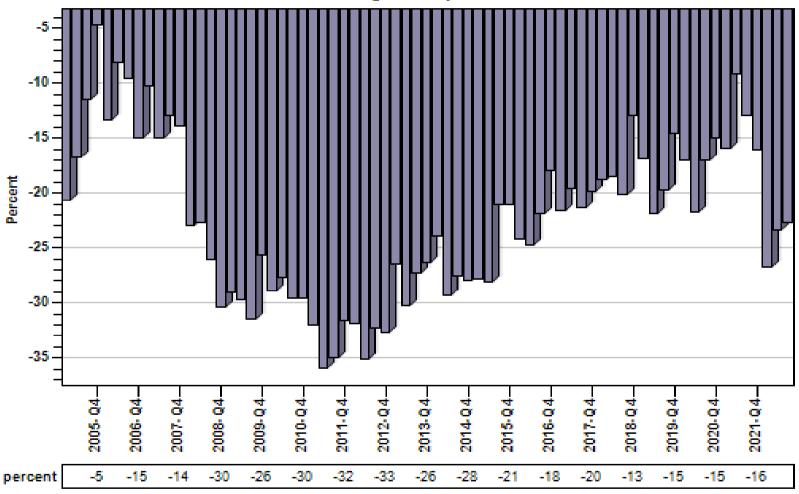

# King County Single Family REO vs Regular Price Per Living Percent Discount

### REO % Discount To Regular Average Sold Price Per Living Single Family