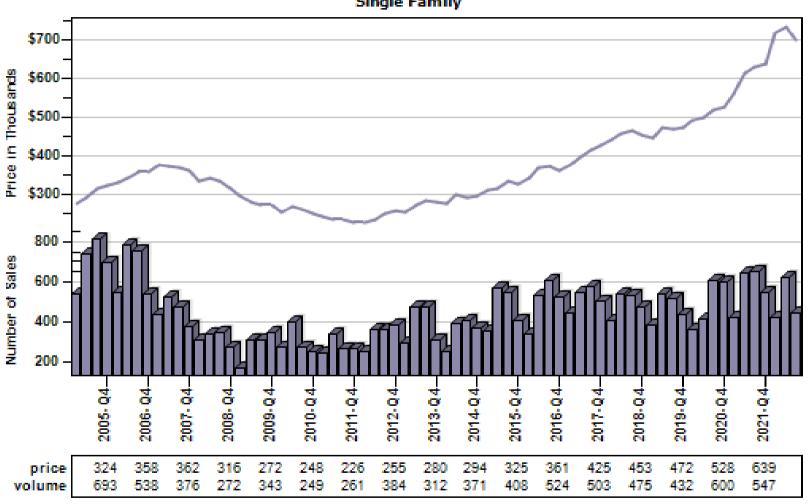

rice Range

#### Regular Number of Sales by Price (in Thousands) Range





### Auburn Single Family Average Price and Sales





#### Bellevue Single Family Average Price and Sales





### Black Diamond Single Family Average Price and Sales





#### Bothell Single Family Average Price and Sales





### Carnation Single Family Average Price and Sales





### Duvall Single Family Average Price and Sales





### Enumclaw Single Family Average Price and Sales





### Fall City Single Family Average Price and Sales

#### Overall Average Sold Price and Number of Sales





#### Federal Way Single Family Average Price and Sales





### Issaquah Single Family Average Price and Sales





### Kenmore Single Family Average Price and Sales





### Kent Single Family Average Price and Sales





#### Kirkland Single Family Average Price and Sales





### Maple Valley Single Family Average Price and Sales





#### Medina Single Family Average Price and Sales





### Mercer Island Single Family Average Price and Sales

### Overall Average Sold Price and Number of Sales





### North Bend Single Family Average Price and Sales



### Pacific Single Family Average Price and Sales





### Ravensdale Single Family Average Price and Sales





### Redmond Single Family Average Price and Sales





#### Renton Single Family Average Price and Sales

#### Overall Average Sold Price and Number of Sales





### Sammamish Single Family Average Price and Sales





#### Seattle Single Family Average Price and Sales





### Snoqualmie Single Family Average Price and Sales

### Overall