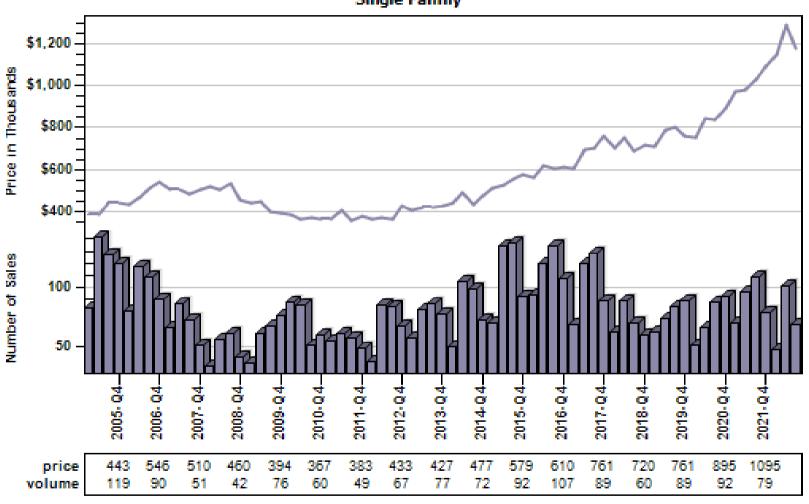

### Pierce County Single Family Regular Sales By Price Range

#### Regular Number of Sales by Price (in Thousands) Range





### Auburn Single Family Average Price and Sales





#### Bellevue Single Family Average Price and Sales





### Black Diamond Single Family Average Price and Sales





#### Bothell Single Family Average Price and Sales





### Carnation Single Family Average Price and Sales





### Duvall Single Family Average Price and Sales





### Enumclaw Single Family Average Price and Sales





### Fall City Single Family Average Price and Sales

#### Overall Average Sold Price and Number of Sales





#### Federal Way Single Family Average Price and Sales





### Issaquah Single Family Average Price and Sales





### Kenmore Single Family Average Price and Sales





### Kent Single Family Average Price and Sales





#### Kirkland Single Family Average Price and Sales





### Maple Valley Single Family Average Price and Sales





#### Medina Single Family Average Price and Sales





### Mercer Island Single Family Average Price and Sales

### Overall Average Sold Price and Number of Sales





### North Bend Single Family Average Price and Sales



### Pacific Single Family Average Price and Sales





### Ravensdale Single Family Average Price and Sales





### Redmond Single Family Average Price and Sales





#### Renton Single Family Average Price and Sales

#### Overall Average Sold Price and Number of Sales





### Sammamish Single Family Average Price and Sales





#### Seattle Single Family Average Price and Sales





### Snoqualmie