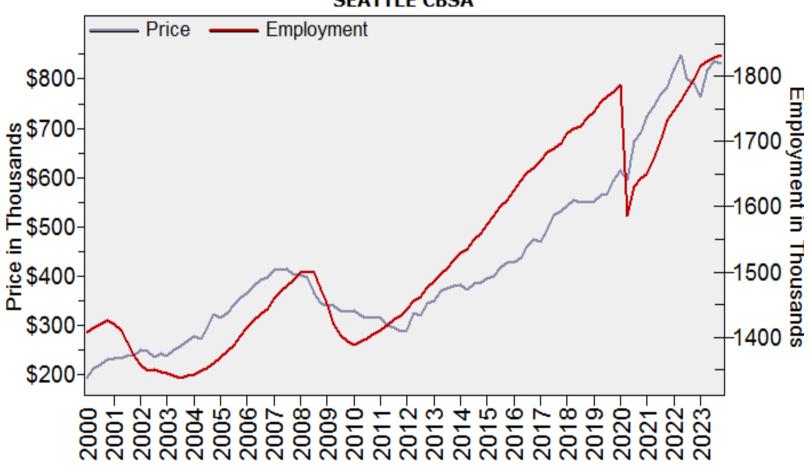

# Seattle CBSA Median Single Family Price and Employment

### Median Single Family Price and Employment SEATTLE CBSA