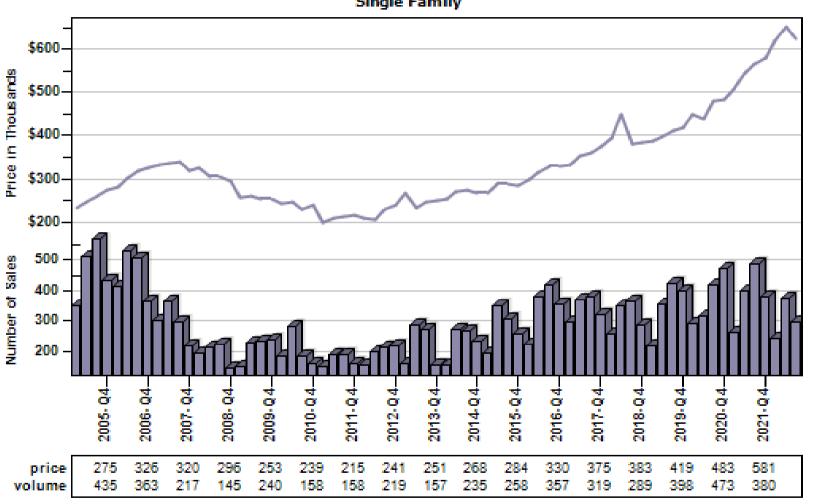

### Snohomish County Average Single Family Price and Sales

#### Regular Average Sold Price and Number of Sales