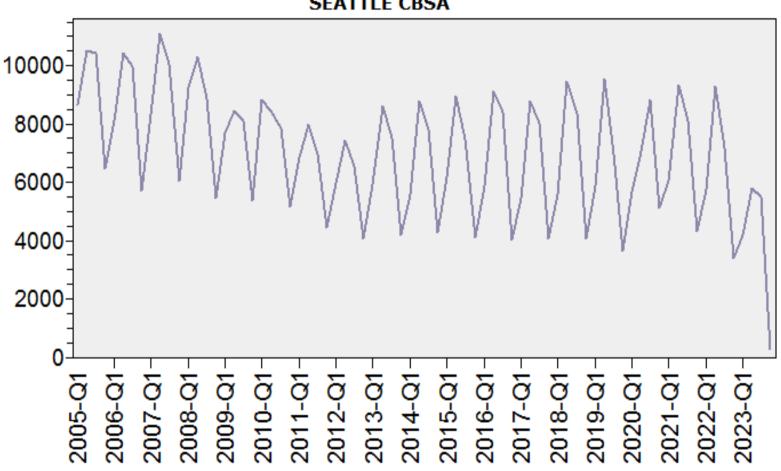

# GREATER SEATTLE AREA MARKET STATISTICS

# COURTESY OF COLLATERAL ANALYTICS OCTOBER 2023



#### Seattle CBSA Median Existing Single Family Price

### Median Price - Single Family SEATTLE CBSA





# Seattle CBSA Median Single Family Price and Employment

### Median Single Family Price and Employment SEATTLE CBSA





### Seattle CBSA New Residential Building Permits







### Seattle CBSA Single Family Housing Affordability Index

### Affordability Index SEATTLE CBSA





#### Seattle CBSA Average Active Market Time

### Active Market Time SEATTLE CBSA





#### Seattle CBSA Number of Active Listings

### Active Listings SEATTLE CBSA





### King County Average Single Family Price and Sales





### King County Average Condominium Price and Sales

#### Regular Average Sold Price and Number of Sales





### King County Average Single Family Price and Sales

#### REO vs Regular Average Sold Price





### King County Single Family Regular and REO Average Sold Price Per Living Area

#### REO vs Regular Sold Price Per Living





Regular

# King County Single Family REO vs Regular Price Per Living Percent Discount

### REO % Discount To Regular Average Sold Price Per Living Single Family





# King County Regular Single Family Past Year Sold Price Distribution

#### Regular Sold Price In Thousands Distribution

Single Family



Price Range in Thousands

### King County Regular Single Family Past Year Sold Price Per Livin