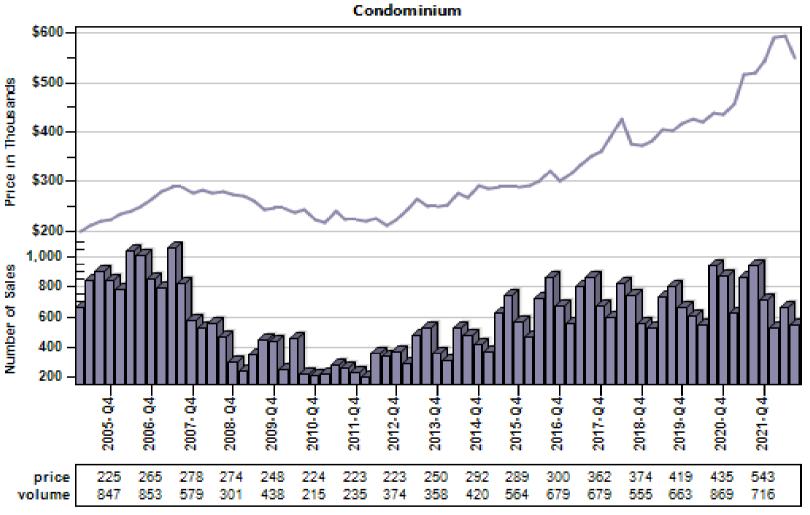

EO vs Regular Sold Price Per Living





Regular

# King County Single Family REO vs Regular Price Per Living Percent Discount

### REO % Discount To Regular Average Sold Price Per Living Single Family





# King County Regular Single Family Past Year Sold Price Distribution

#### Regular Sold Price In Thousands Distribution

Single Family



Price Range in Thousands

### King County Regular Single Family Past Year Sold Price Per Living Area Distribution

### Regular Price Per Square Foot of Living Area Distribution Single Family



Price per Living Range



### King County Single Family Regular Sales By Price Range

#### Regular Number of Sales by Price (in Thousands) Range





## Snohomish County Average Condominium Price and Sales

#### Regular Average Sold Price and Number of Sales





### Snohomish County Average Single Family Price and Sales





### Snohomish County Average Single Family Price and Sales

### REO vs Regular Average Sold Price





### Snohomish County Single Family Regular and REO Average Sold Price Per Living Area

### REO vs Regular Sold Price Per Living



### Snohomish County Single Family REO vs Regular Price Per Living Percent Discount

### REO % Discount To Regular Average Sold Price Per Living Single Family





# Snohomish County Regular Single Family Past Year Sold Price Distribution

#### Regular Sold Price In Thousands Distribution



Price Range in Thousands



# Snohomish County Regular Single Family Past Year Sold Price Per Living Area Distribution

### Regular Price Per Square Foot of Living Area Distribution Single Family



Price