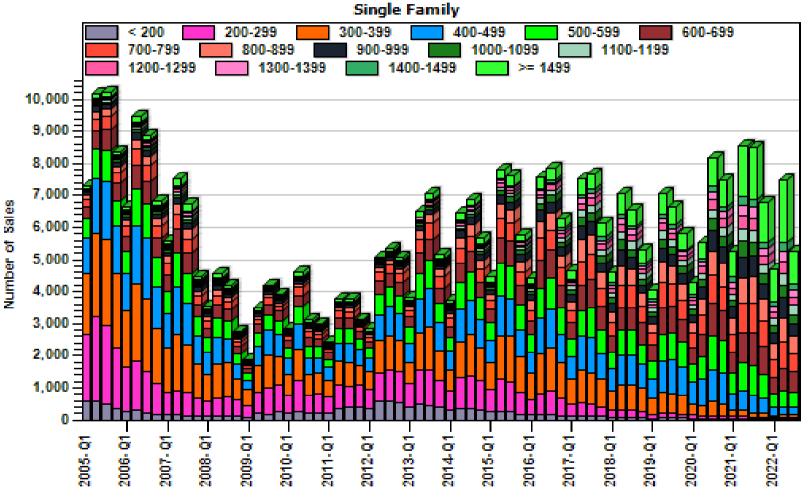

# King County Regular Single Family Past Year Sold Price Distribution

#### Regular Sold Price In Thousands Distribution

Single Family

Price Range in Thousands