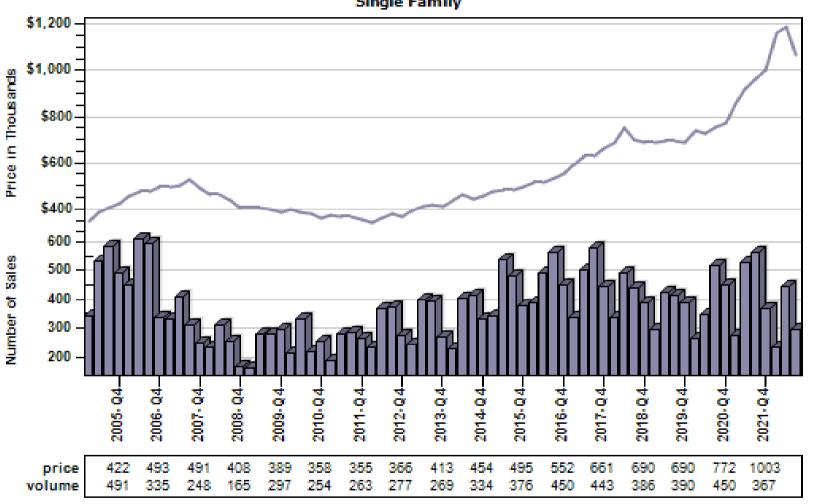

erage Price and Sales



### Pacific Single Family Average Price and Sales





### Ravensdale Single Family Average Price and Sales





### Redmond Single Family Average Price and Sales





#### Renton Single Family Average Price and Sales

#### Overall Average Sold Price and Number of Sales





### Sammamish Single Family Average Price and Sales





#### Seattle Single Family Average Price and Sales





### Snoqualmie Single Family Average Price and Sales

### Overall Average Sold Price and Number of Sales





#### Vashon Single Family Average Price and Sales





### Woodinville Single Family Average Price and Sales





### Arlington Single Family Average Price and Sales

#### Overall Average Sold Price and Number of Sales





#### Bothell Single Family Average Price and Sales





### Edmonds Single Family Average Price and Sales





### **Everett Single Family Average Price and Sales**





### Gold Bar Single Family Average Price and Sales





### Granite Falls Single Family Average Price and Sales

#### Overall Average Sold Price and Number of Sales





#### Lake Stevens Single Family Average Price and Sales





#### Lynnwood Single Family Average Price and Sales





### Marysville Single Family Average Price and Sales





### Monroe Single Family Average Price and Sales





### Mountlake Terrace Single Family Average Price and Sales





### Mukilteo Single Family Average Price and Sales

### Overall Average Sold Price and Number of Sales





### Snohomish Single Family Average Price and Sales





### Stanwood Single Family Average Price and Sales