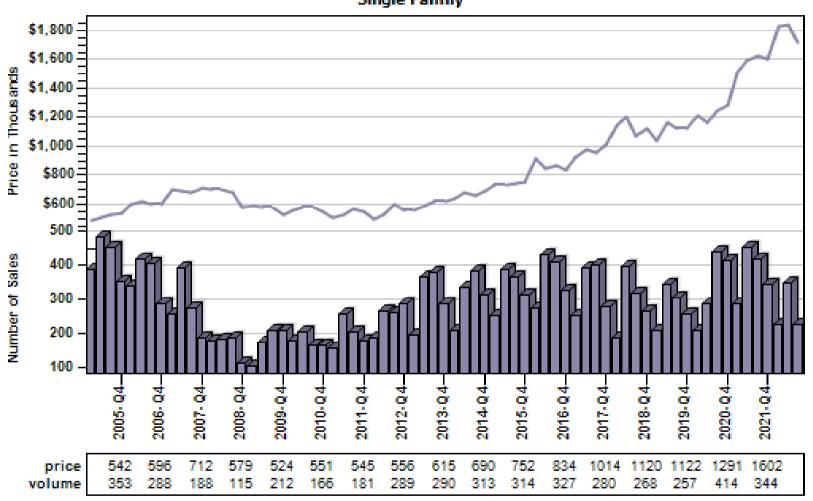

usands) Range





### Auburn Single Family Average Price and Sales





#### Bellevue Single Family Average Price and Sales





### Black Diamond Single Family Average Price and Sales





#### Bothell Single Family Average Price and Sales





### Carnation Single Family Average Price and Sales





### Duvall Single Family Average Price and Sales





### Enumclaw Single Family Average Price and Sales





### Fall City Single Family Average Price and Sales

#### Overall Average Sold Price and Number of Sales





#### Federal Way Single Family Average Price and Sales





### Issaquah Single Family Average Price and Sales





### Kenmore Single Family Average Price and Sales





### Kent Single Family Average Price and Sales





#### Kirkland Single Family Average Price and Sales





### Maple Valley Single Family Average Price and Sales





#### Medina Single Family Average Price and Sales





### Mercer Island Single Family Average Price and Sales

### Overall Average Sold Price and Number of Sales





### North Bend Single Family Average Price and Sales



### Pacific Single Family Average Price and Sales





### Ravensdale Single Family Average Price and Sales





### Redmond Single Family Average Price and Sales





#### Renton Single Family Average Price and Sales

#### Overall Average Sold Price and Number of Sales





### Sammamish Single Family Average Price and Sales





#### Seattle Single Family Average Price and Sales





### Snoqualmie Single Family Average Price and Sales

### Overall Average Sold Price and Number of Sales





#### Vashon S