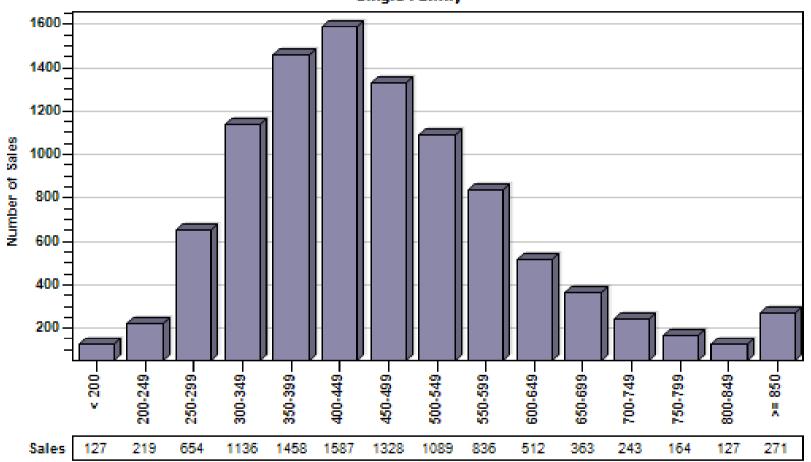

### King County Regular Single Family Past Year Sold Price Per Living Area Distribution

### Regular Price Per Square Foot of Living Area Distribution Single Family

Price per Living Range