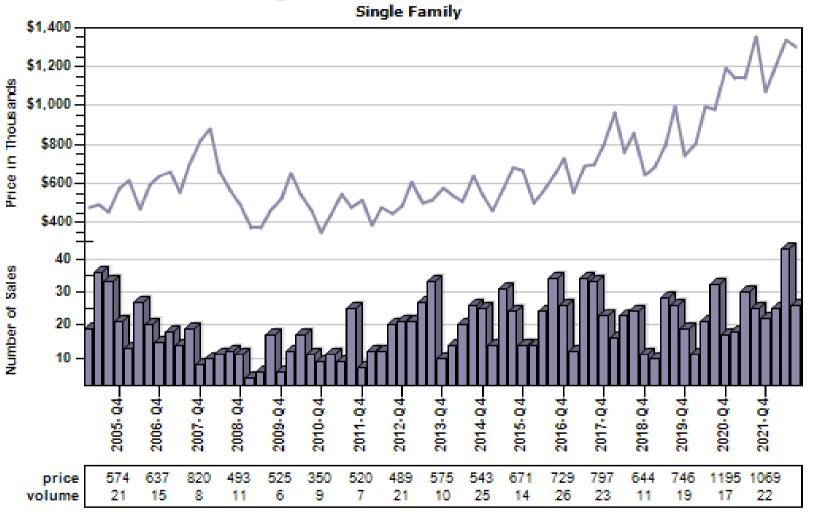

ular Single Family Past Year Sold Price Per Living Area Distribution

### Regular Price Per Square Foot of Living Area Distribution Single Family



Price per Living Range

### Pierce County Single Family Regular Sales By Price Range

#### Regular Number of Sales by Price (in Thousands) Range





### Auburn Single Family Average Price and Sales





#### Bellevue Single Family Average Price and Sales





### Black Diamond Single Family Average Price and Sales





#### Bothell Single Family Average Price and Sales





### Carnation Single Family Average Price and Sales





### Duvall Single Family Average Price and Sales





### Enumclaw Single Family Average Price and Sales





### Fall City Single Family Average Price and Sales

#### Overall Average Sold Price and Number of Sales





#### Federal Way Single Family Average Price and Sales





### Issaquah Single Family Average Price and Sales





### Kenmore Single Family Average Price and Sales





### Kent Single Family Average Price and Sales





#### Kirkland Single Family Average Price and Sales





### Maple Valley Single Family Average Price and Sales





#### Medina Single Family Average Price and Sales





### Mercer Island Single Family Average Price and Sales

### Overall Average Sold Price and Number of Sales





### North Bend Single Family Average Price and Sales



### Pacific Single Family Average Price and Sales





### Ravensdale Single Family Average Price and Sales





### Redmond Single Family Average Price and Sales





#### Renton Single Family Average Price and Sales

#### Overall