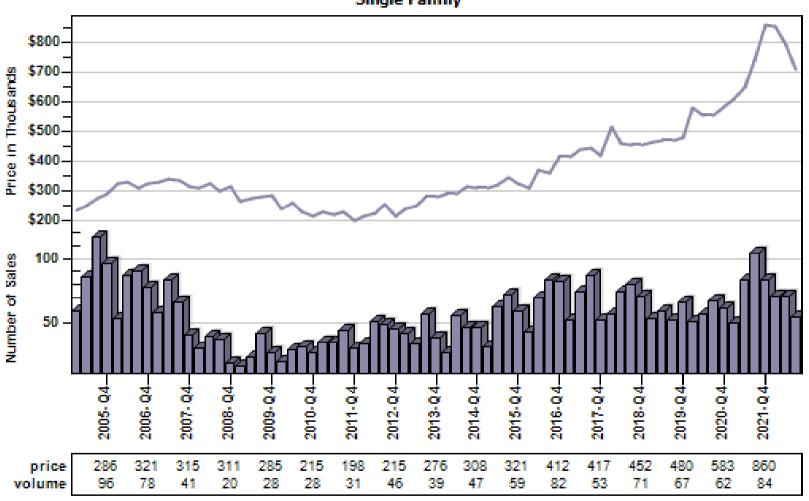

### Woodinville Single Family Average Price and Sales





### Arlington Single Family Average Price and Sales

#### Overall Average Sold Price and Number of Sales





#### Bothell Single Family Average Price and Sales





### Edmonds Single Family Average Price and Sales





### **Everett Single Family Average Price and Sales**





### Gold Bar Single Family Average Price and Sales





### Granite Falls Single Family Average Price and Sales

#### Overall Average Sold Price and Number of Sales





#### Lake Stevens Single Family Average Price and Sales





#### Lynnwood Single Family Average Price and Sales





### Marysville Single Family Average Price and Sales





### Monroe Single Family Average Price and Sales





### Mountlake Terrace Single Family Average Price and Sales





### Mukilteo Single Family Average Price and Sales

### Overall Average Sold Price and Number of Sales





### Snohomish Single Family Average Price and Sales





### Stanwood Single Family Average Price and Sales





### Sultan Single Family Average Price and Sales



#### Anderson Island Single Family Average Price and Sales



#### Bonney Lake Single Family Average Price and Sales





#### Buckley Single Family Average Price and Sales





### Dupont Single Family Average Price and Sales





#### Eatonville Single Family Average Price and Sales



#### Fox Island Single Family Average Price and Sales





#### Gig Harbor Single Family Average Price and Sales





#### Graham Single Family Average Price and Sales





#### Lakebay Single Family Average Price and Sales





####