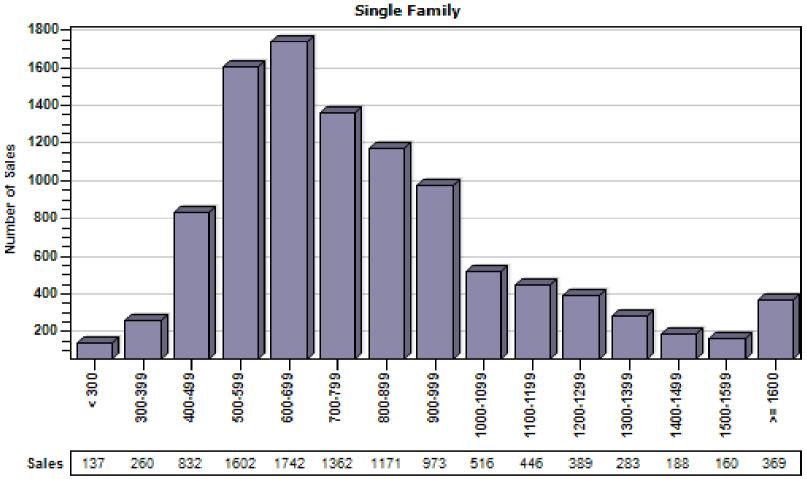

# King County Regular Single Family Past Year Sold Price Distribution

#### Regular Sold Price In Thousands Distribution

Single Family

Price Range in Thousands