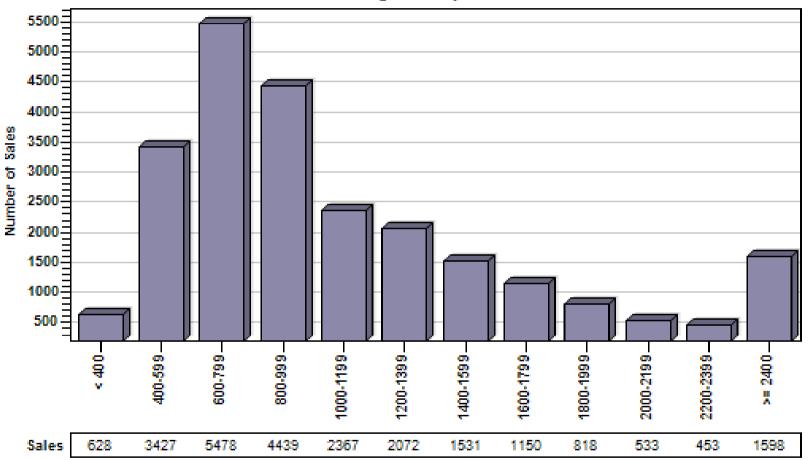

### King County Single Family Regular Sales By Price Range

#### Regular Number of Sales by Price (in Thousands) Range