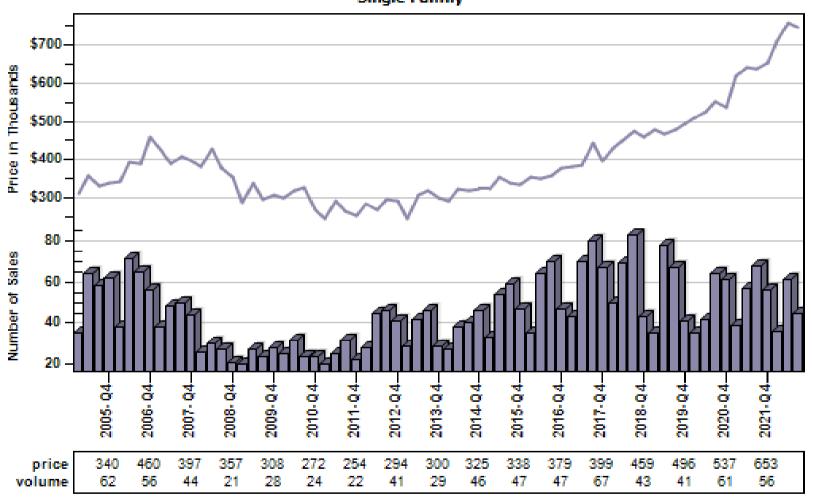

nd Sales





#### Gig Harbor Single Family Average Price and Sales





#### Graham Single Family Average Price and Sales





#### Lakebay Single Family Average Price and Sales





#### Lakewood Single Family Average Price and Sales





#### Milton Single Family Average Price and Sales





#### Orting Single Family Average Price and Sales





#### Puyallup Single Family Average Price and Sales





#### Roy Single Family Average Price and Sales





#### Spanaway Single Family Average Price and Sales





#### Steilacoom Single Family Average Price and Sales





#### Sumner Single Family Average Price and Sales

#### Overall Average Sold Price and Number of Sales





#### Tacoma Single Family Average Price and Sales





#### University Place Single Family Average Price and Sales