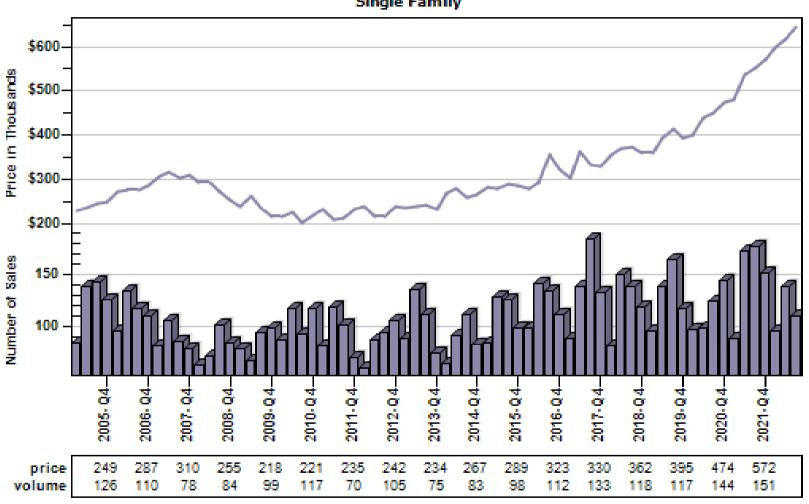

### Mountlake Terrace Single Family Average Price and Sales





### Mukilteo Single Family Average Price and Sales

### Overall Average Sold Price and Number of Sales





### Snohomish Single Family Average Price and Sales





### Stanwood Single Family Average Price and Sales





### Sultan Single Family Average Price and Sales



#### Anderson Island Single Family Average Price and Sales



#### Bonney Lake Single Family Average Price and Sales





#### Buckley Single Family Average Price and Sales





### Dupont Single Family Average Price and Sales





#### Eatonville Single Family Average Price and Sales



#### Fox Island Single Family Average Price and Sales





#### Gig Harbor Single Family Average Price and Sales





#### Graham Single Family Average Price and Sales





#### Lakebay Single Family Average Price and Sales





#### Lakewood Single Family Average Price and Sales





#### Milton Single Family Average Price and Sales





#### Orting Single Family Average Price and Sales





#### Puyallup Single Family Average Price and Sales





#### Roy Single Family Average Price and Sales





#### Spanaway Single Family Average Price and Sales





#### Steilacoom Single Family Average Price and Sales





#### Sumner Single Family Average Price and Sales

#### Overall Average Sold Price and Number of Sales





#### Tacoma Single Family Average Price and Sales





#### University Place Single Family Average Price and Sales