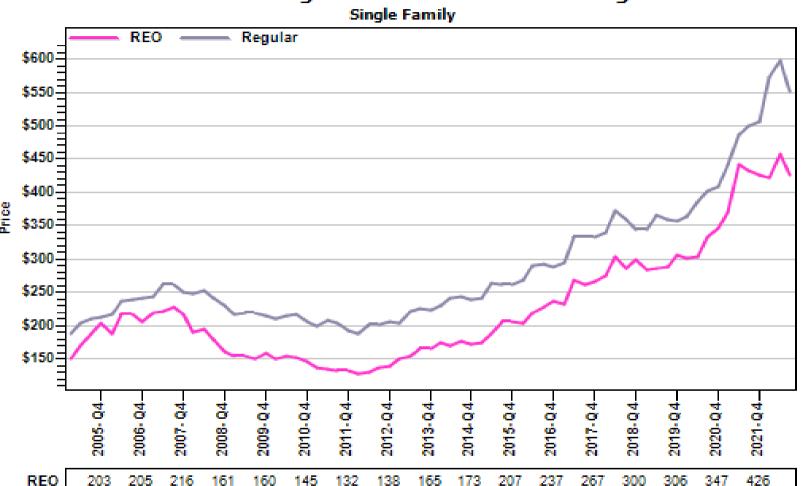

### King County Single Family Regular and REO Average Sold Price Per Living Area

#### REO vs Regular Sold Price Per Living

Regular