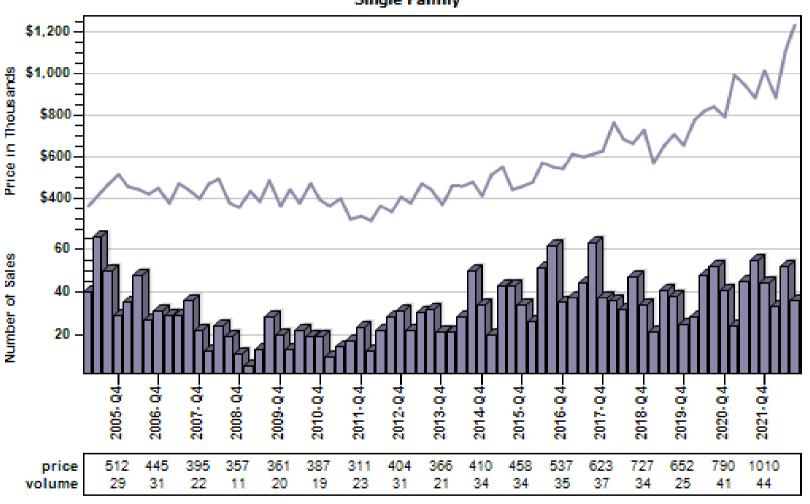

e Per Living Single Family



# Pierce County Regular Single Family Past Year Sold Price Distribution

#### Regular Sold Price In Thousands Distribution

Single Family



Price Range in Thousands



### Pierce County Regular Single Family Past Year Sold Price Per Living Area Distribution

### Regular Price Per Square Foot of Living Area Distribution Single Family



Price per Living Range

### Pierce County Single Family Regular Sales By Price Range

#### Regular Number of Sales by Price (in Thousands) Range





### Auburn Single Family Average Price and Sales





#### Bellevue Single Family Average Price and Sales





### Black Diamond Single Family Average Price and Sales





#### Bothell Single Family Average Price and Sales





### Carnation Single Family Average Price and Sales





### Duvall Single Family Average Price and Sales





### Enumclaw Single Family Average Price and Sales





### Fall City Single Family Average Price and Sales

#### Overall Average Sold Price and Number of Sales





#### Federal Way Single Family Average Price and Sales





### Issaquah Single Family Average Price and Sales





### Kenmore Single Family Average Price and Sales





### Kent Single Family Average Price and Sales





#### Kirkland Single Family Average Price and Sales





### Maple Valley Single Family Average Price and Sales





#### Medina Single Family Average Price and Sales





### Mercer Island Single Family Average Price and Sales

### Overall Average Sold Price and Number of Sales





### North Bend Single Family Average Price and Sales



### Pacific