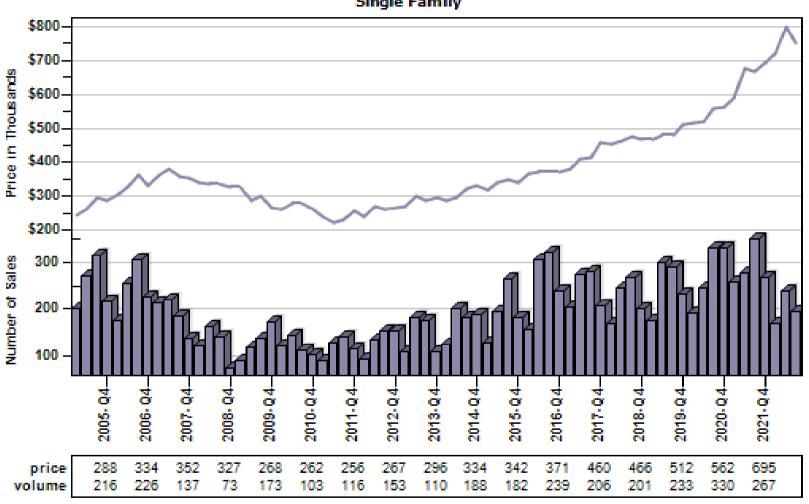

### Pierce County Average Single Family Price and Sales

#### Regular Average Sold Price and Number of Sales