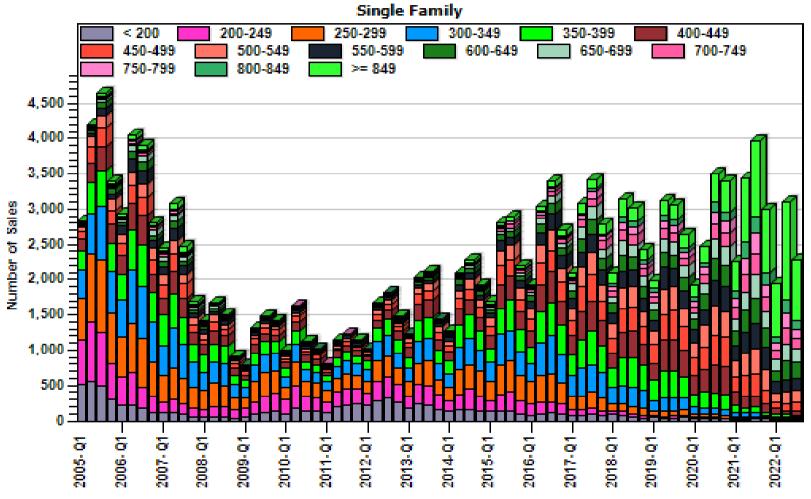

### King County Single Family Regular Sales By Price Range

#### Regular Number of Sales by Price (in Thousands) Range