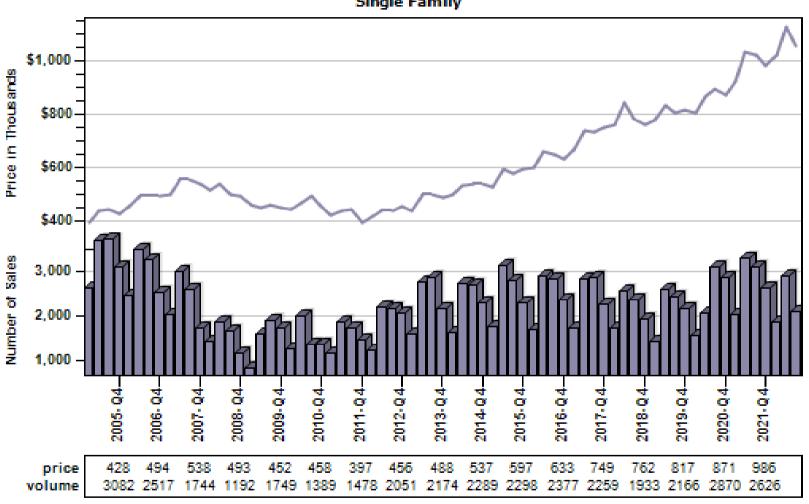

Price and Sales





### Kent Single Family Average Price and Sales





#### Kirkland Single Family Average Price and Sales





### Maple Valley Single Family Average Price and Sales





#### Medina Single Family Average Price and Sales





### Mercer Island Single Family Average Price and Sales

### Overall Average Sold Price and Number of Sales





### North Bend Single Family Average Price and Sales



### Pacific Single Family Average Price and Sales





### Ravensdale Single Family Average Price and Sales





### Redmond Single Family Average Price and Sales





#### Renton Single Family Average Price and Sales

#### Overall Average Sold Price and Number of Sales





### Sammamish Single Family Average Price and Sales





#### Seattle Single Family Average Price and Sales





### Snoqualmie Single Family Average Price and Sales

### Overall Average Sold Price and Number of Sales





#### Vashon Single Family Average Price and Sales





### Woodinville Single Family Average Price and Sales





### Arlington Single Family Average Price and Sales

#### Overall Average Sold Price and Number of Sales





#### Bothell Single Family Average Price and Sales





### Edmonds Single Family Average Price and Sales





### **Everett Single Family Average Price and Sales**





### Gold Bar Single Family Average Price and Sales





### Granite Falls Single Family Average Price and Sales

#### Overall Average Sold Price and Number of Sales





#### Lake Stevens Single Family Average Price and Sales





#### Lynnwood Single Family Average Price and Sales





###