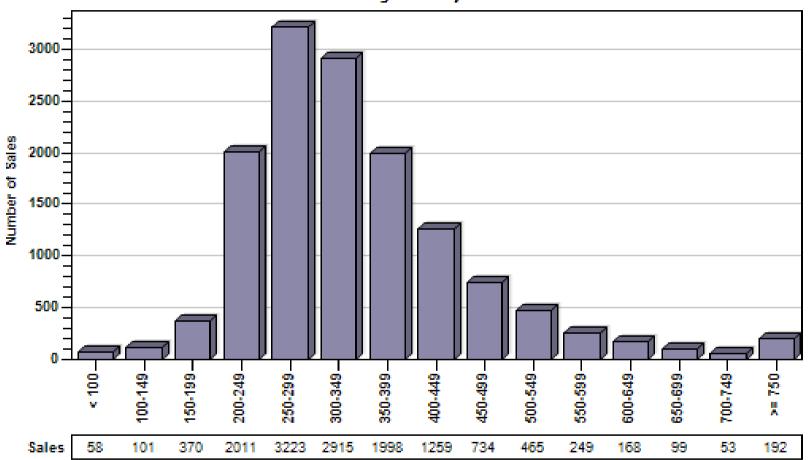

# Snohomish County Regular Single Family Past Year Sold Price Distribution

#### Regular Sold Price In Thousands Distribution

Price Range in Thousands