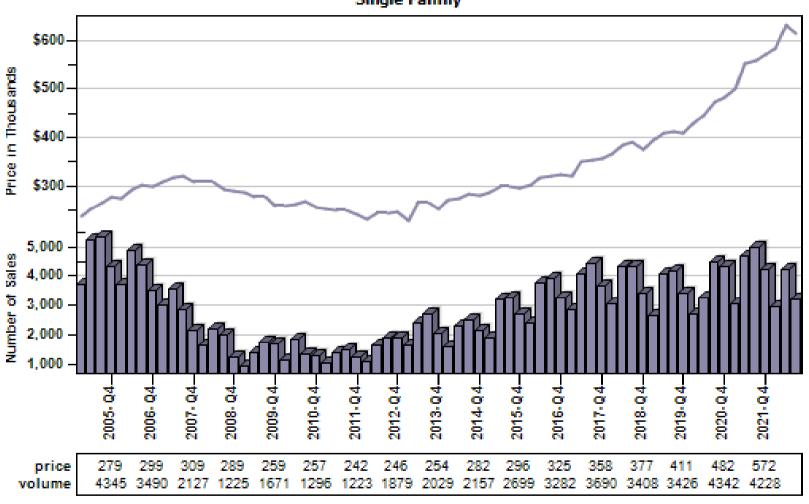

mily Regular and REO Average Sold Price Per Living Area

### REO vs Regular Sold Price Per Living



### Snohomish County Single Family REO vs Regular Price Per Living Percent Discount

### REO % Discount To Regular Average Sold Price Per Living Single Family





# Snohomish County Regular Single Family Past Year Sold Price Distribution

#### Regular Sold Price In Thousands Distribution



Price Range in Thousands



# Snohomish County Regular Single Family Past Year Sold Price Per Living Area Distribution

### Regular Price Per Square Foot of Living Area Distribution Single Family



Price per Living Range

# Snohomish County Single Family Regular Sales By Price Range

### Regular Number of Sales by Price (in Thousands) Range





### Pierce County Average Single Family Price and Sales





### Pierce County Average Condominium Price and Sales

#### Regular Average Sold Price and Number of Sales





### Pierce County Average Single Family Price and Sales

#### REO vs Regular Average Sold Price





# Pierce County Single Family Regular and REO Average Sold Price Per Living Area

#### REO vs Regular Sold Price Per Living





### Pierce County Single Family REO vs Regular Price Per Living Percent Discount

### REO % Discount To Regular Average Sold Price Per Living Single Family



# Pierce County Regular Single Family Past Year Sold Price Distribution

#### Regular Sold Price In Thousands Distribution

Single Family



Price Range in Thousands



### Pierce County Regular Single Family Past Year Sold Price Per Living Area Distribution

### Regular Price Per Square Foot o