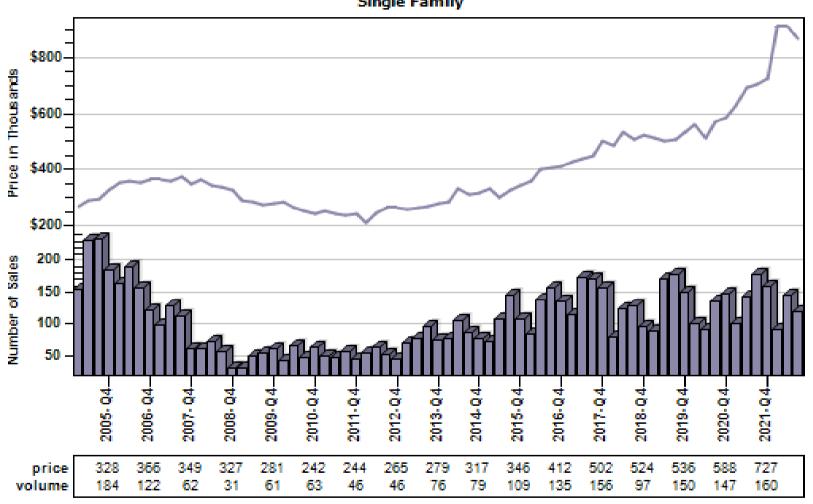

### Pierce County Average Single Family Price and Sales

#### Regular Average Sold Price and Number of Sales