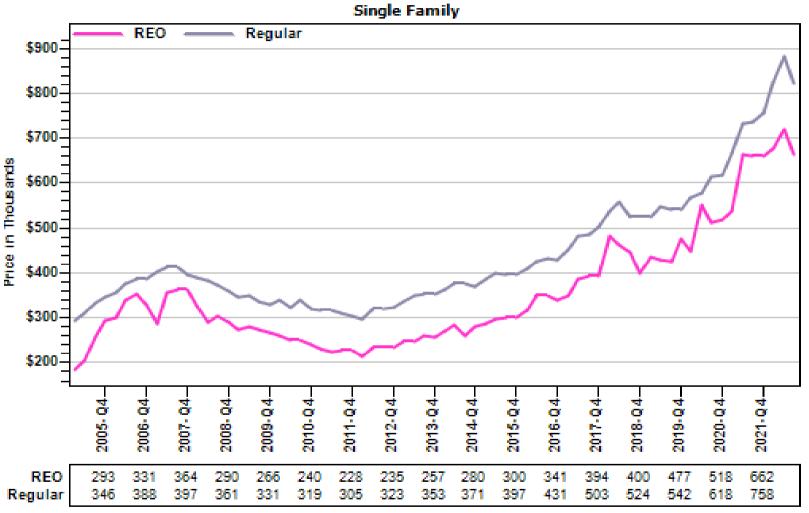

old Price Per Living Single Family





# King County Regular Single Family Past Year Sold Price Distribution

#### Regular Sold Price In Thousands Distribution

Single Family



Price Range in Thousands

### King County Regular Single Family Past Year Sold Price Per Living Area Distribution

### Regular Price Per Square Foot of Living Area Distribution Single Family



Price per Living Range



### King County Single Family Regular Sales By Price Range

#### Regular Number of Sales by Price (in Thousands) Range





## Snohomish County Average Condominium Price and Sales

#### Regular Average Sold Price and Number of Sales





### Snohomish County Average Single Family Price and Sales





### Snohomish County Average Single Family Price and Sales

### REO vs Regular Average Sold Price





### Snohomish County Single Family Regular and REO Average Sold Price Per Living Area

### REO vs Regular Sold Price Per Living



### Snohomish County Single Family REO vs Regular Price Per Living Percent Discount

### REO % Discount To Regular Average Sold Price Per Living Single Family





# Snohomish County Regular Single Family Past Year Sold Price Distribution

#### Regular Sold Price In Thousands Distribution



Price Range in Thousands



# Snohomish County Regular Single Family Past Year Sold Price Per Living Area Distribution

### Regular Price Per Square Foot of Living Area Distribution Single Family



Price per Living Range

# Snohomish County Single Family Regular Sales By Price Range

### Regular Number of Sales by Price (in Thousands) Range





### Pierce County Avera