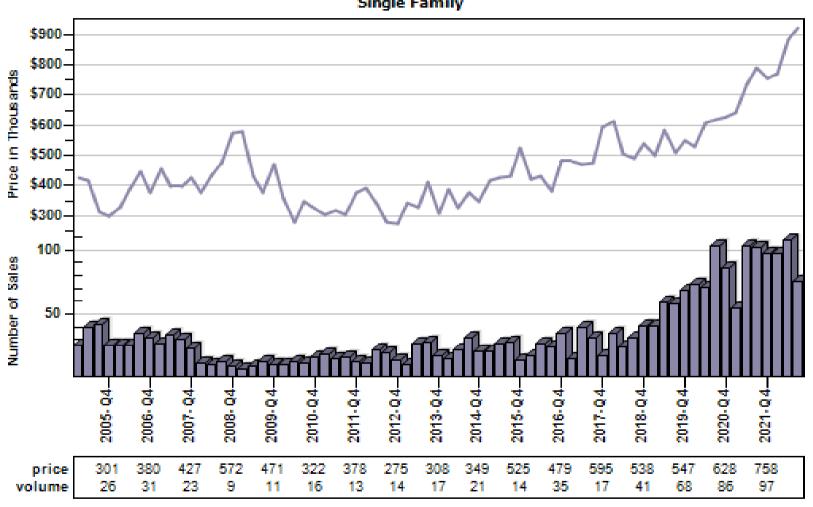

### Snohomish County Average Single Family Price and Sales

#### Regular Average Sold Price and Number of Sales