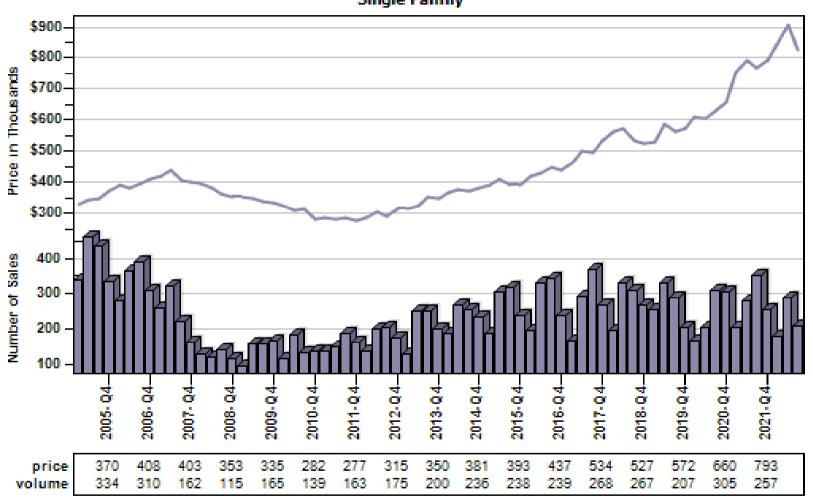

### King County Average Single Family Price and Sales

#### Regular Average Sold Price and Number of Sales