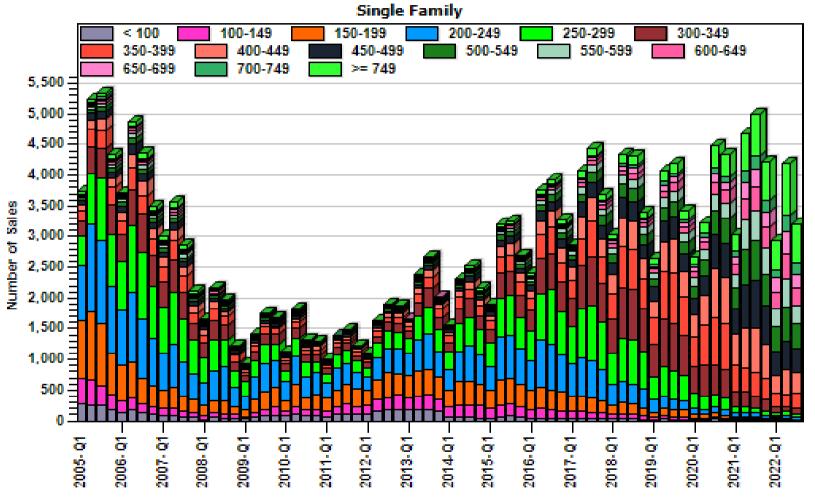

### King County Single Family Regular Sales By Price Range

#### Regular Number of Sales by Price (in Thousands) Range