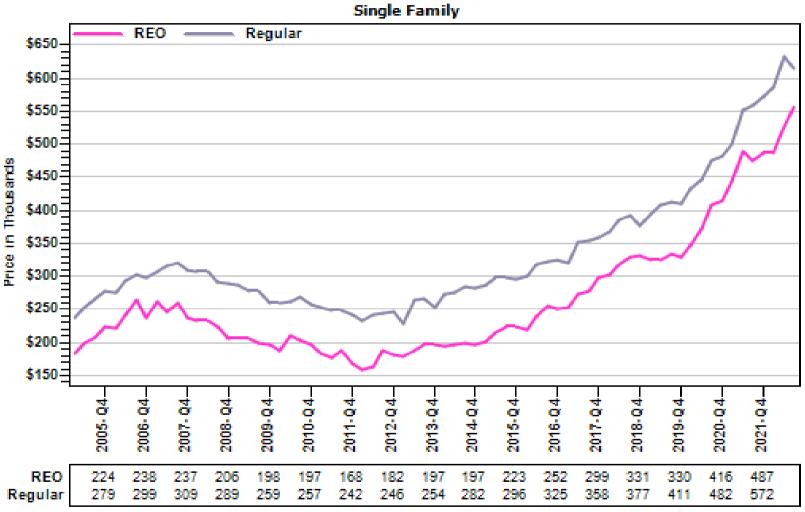

### King County Average Single Family Price and Sales

#### REO vs Regular Average Sold Price