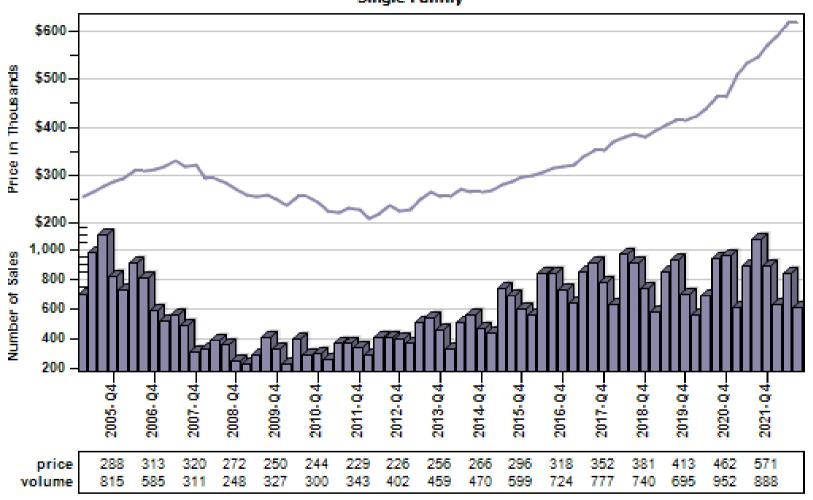

ales





### Sultan Single Family Average Price and Sales



#### Anderson Island Single Family Average Price and Sales



#### Bonney Lake Single Family Average Price and Sales





#### Buckley Single Family Average Price and Sales





### Dupont Single Family Average Price and Sales





#### Eatonville Single Family Average Price and Sales



#### Fox Island Single Family Average Price and Sales





#### Gig Harbor Single Family Average Price and Sales





#### Graham Single Family Average Price and Sales





#### Lakebay Single Family Average Price and Sales





#### Lakewood Single Family Average Price and Sales





#### Milton Single Family Average Price and Sales





#### Orting Single Family Average Price and Sales





#### Puyallup Single Family Average Price and Sales





#### Roy Single Family Average Price and Sales





#### Spanaway Single Family Average Price and Sales





#### Steilacoom Single Family Average Price and Sales





#### Sumner Single Family Average Price and Sales

#### Overall Average Sold Price and Number of Sales





#### Tacoma Single Family Average Price and Sales





#### University Place Single Family Average Price and Sales