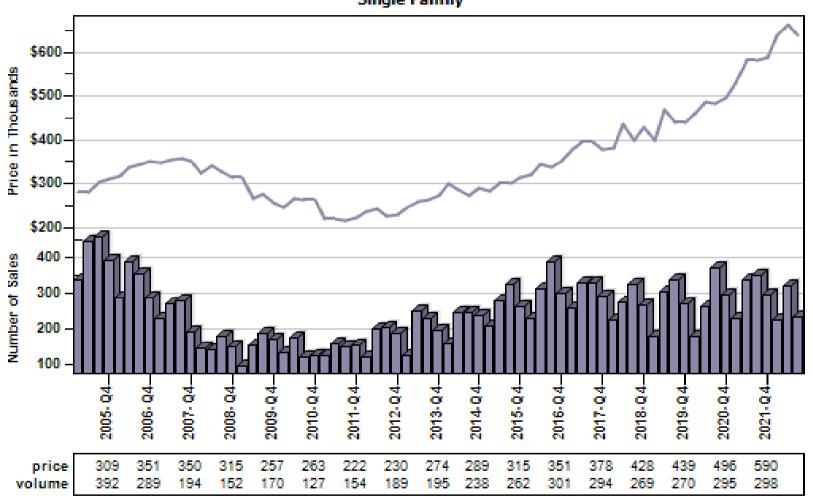

### Overall Average Sold Price and Number of Sales

#### Seattle Single Family Average Price and Sales