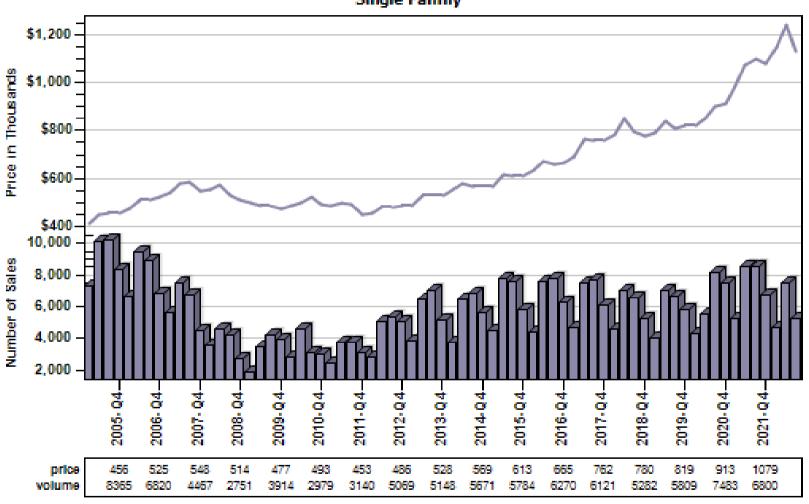

# GREATER SEATTLE AREA MARKET STATISTICS

# COURTESY OF COLLATERAL ANALYTICS OCTOBER 2023



#### Seattle CBSA Median Existing Single Family Price

### Median Price - Single Family SEATTLE CBSA





# Seattle CBSA Median Single Family Price and Employment

### Median Single Family Price and Employment SEATTLE CBSA





### Seattle CBSA New Residential Building Permits







### Seattle CBSA Single Family Housing Affordability Index

### Affordability Index SEATTLE CBSA





#### Seattle CBSA Average Active Market Time

### Active Market Time SEATTLE CBSA





#### Seattle CBSA Number of Active Listings

### Active Listings SEATTLE CBSA





### King County Average Single Family Price and Sales





### King County Average Condominium Price and Sales

#### Regular Average Sold Price and Number of Sales





### King County Average Single Family Price and Sales

#### REO vs Regular Average Sold Price





### King County Single Family Regular and REO Average Sold Price Per Living Area

#### REO vs Regular Sold Price Per Living





Regular

# King County Single Family REO vs Regular Price Per Living Percent Discount

### REO % Discount To Regular Average Sold Price Per Living Single Family





# King County Regular Single Family Past Year Sold Price Distribution

#### Regular Sold Price In Thousands Distribution

Single Family



Price Range in Thousands

### King County Regular Single Family Past Year Sold Price Per Living Area Distribution

### Regular Price Per Square Foot of L