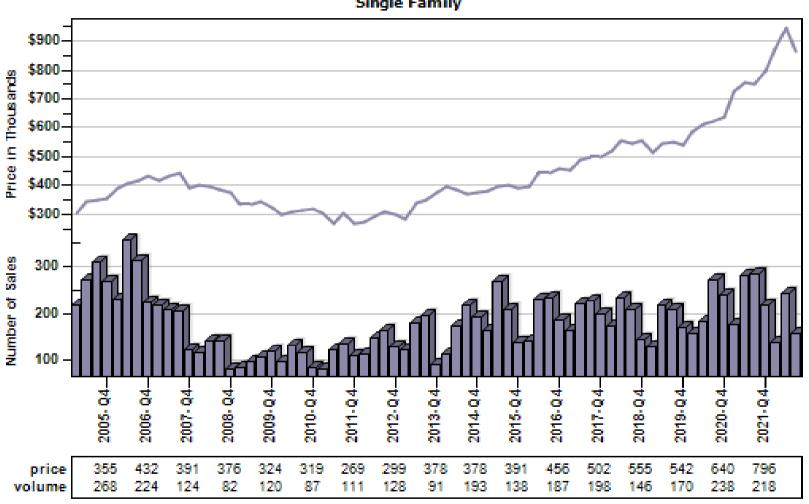

d Sales





#### Bellevue Single Family Average Price and Sales





### Black Diamond Single Family Average Price and Sales





#### Bothell Single Family Average Price and Sales





### Carnation Single Family Average Price and Sales





### Duvall Single Family Average Price and Sales





### Enumclaw Single Family Average Price and Sales





### Fall City Single Family Average Price and Sales

#### Overall Average Sold Price and Number of Sales





#### Federal Way Single Family Average Price and Sales





### Issaquah Single Family Average Price and Sales





### Kenmore Single Family Average Price and Sales





### Kent Single Family Average Price and Sales





#### Kirkland Single Family Average Price and Sales





### Maple Valley Single Family Average Price and Sales





#### Medina Single Family Average Price and Sales





### Mercer Island Single Family Average Price and Sales

### Overall Average Sold Price and Number of Sales





### North Bend Single Family Average Price and Sales



### Pacific Single Family Average Price and Sales





### Ravensdale Single Family Average Price and Sales





### Redmond Single Family Average Price and Sales





#### Renton Single Family Average Price and Sales

#### Overall Average Sold Price and Number of Sales





### Sammamish Single Family Average Price and Sales





#### Seattle Single Family Average Price and Sales





### Snoqualmie Single Family Average Price and Sales

### Overall Average Sold Price and Number of Sales





#### Vashon Single Family Average Price and Sales





### Woodinville Si