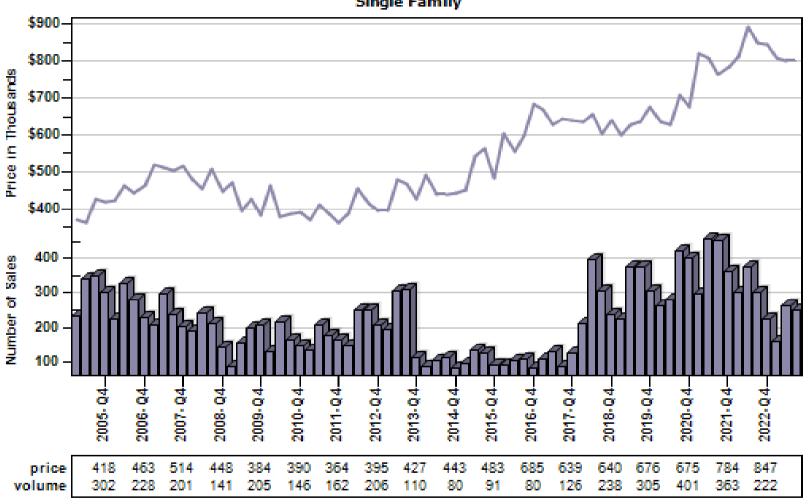

## Multnomah County Regular Average Sold Price and Number of Sales

#### Regular Average Sold Price and Number of Sales