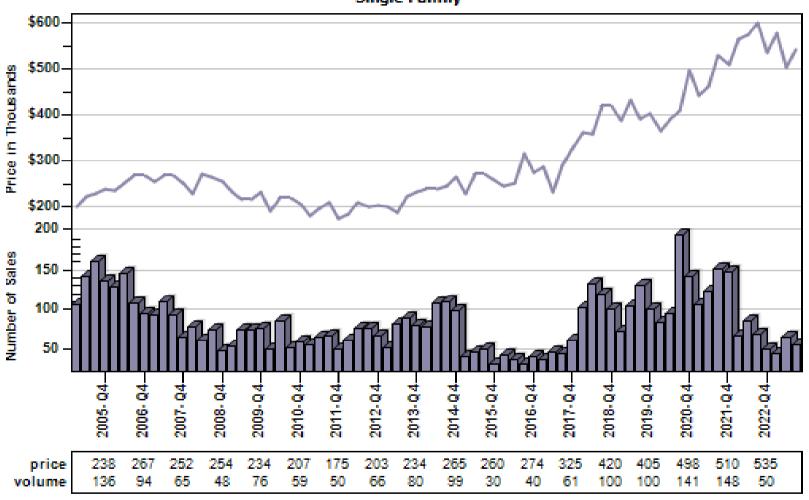

## Multnomah County Regular Average Sold Price and Number of Sales

#### Regular Average Sold Price and Number of Sales