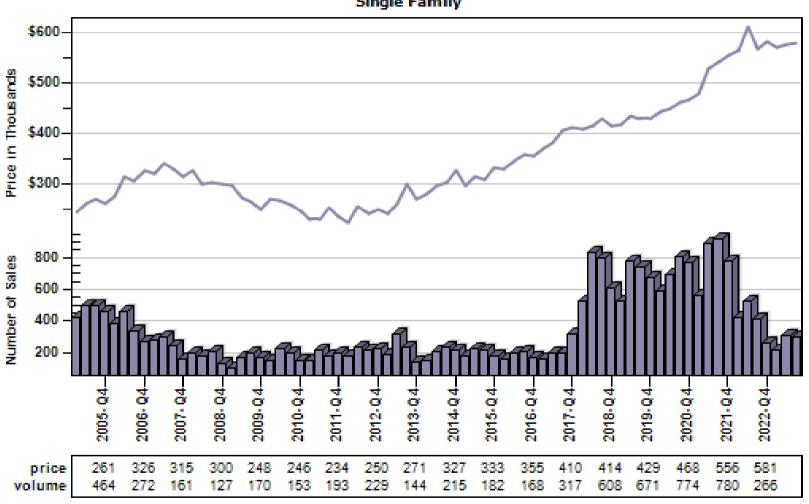

## Multnomah County Regular Average Sold Price and Number of Sales

#### Regular Average Sold Price and Number of Sales