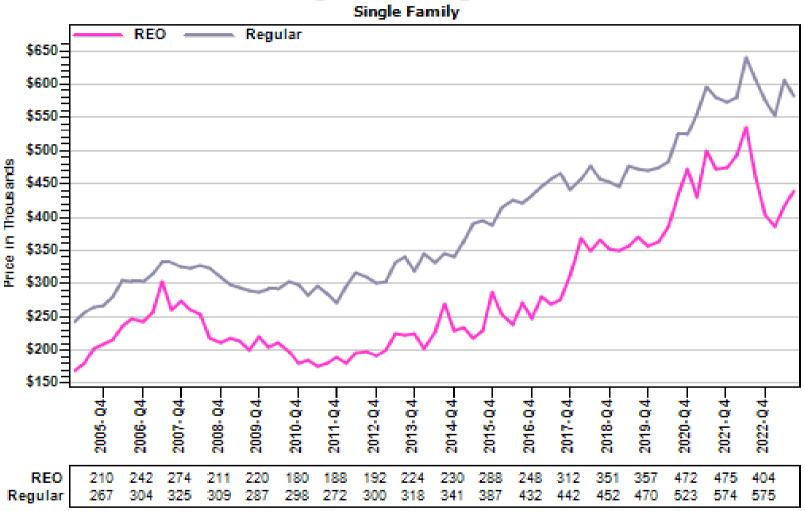

#### Multnomah County REO vs Regular Average Sold Price

#### REO vs Regular Average Sold Price