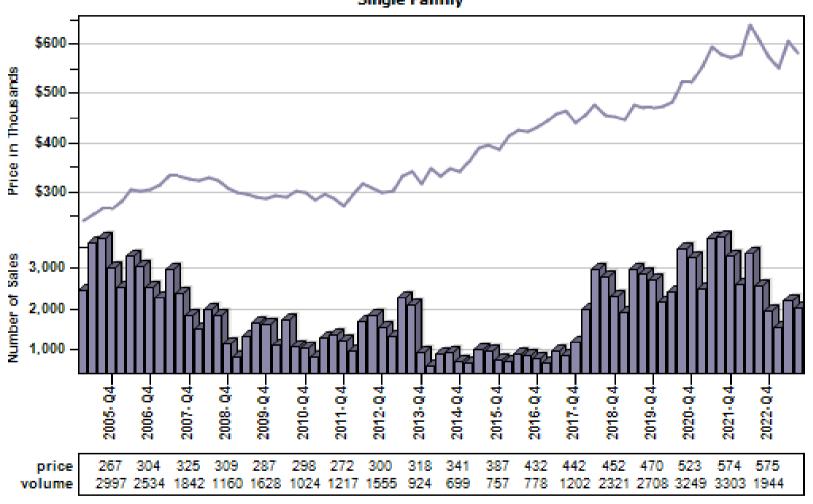

## Multnomah County Regular Average Sold Price and Number of Sales

#### Regular Average Sold Price and Number of Sales