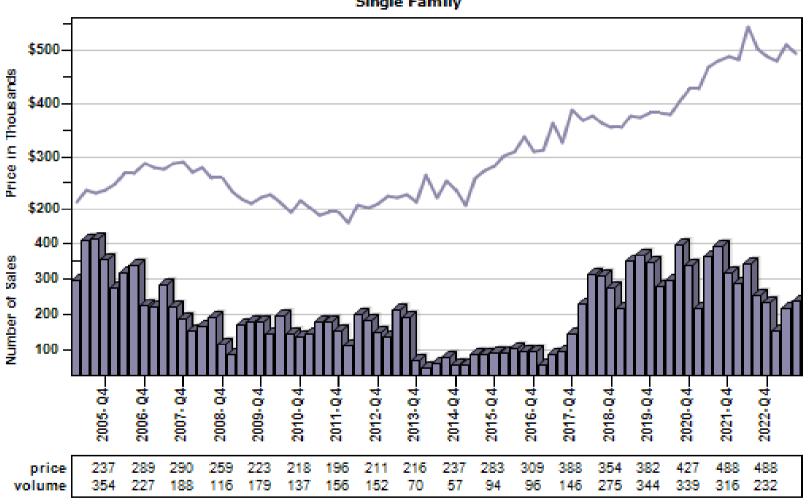

## Multnomah County Regular Average Sold Price and Number of Sales

#### Regular Average Sold Price and Number of Sales