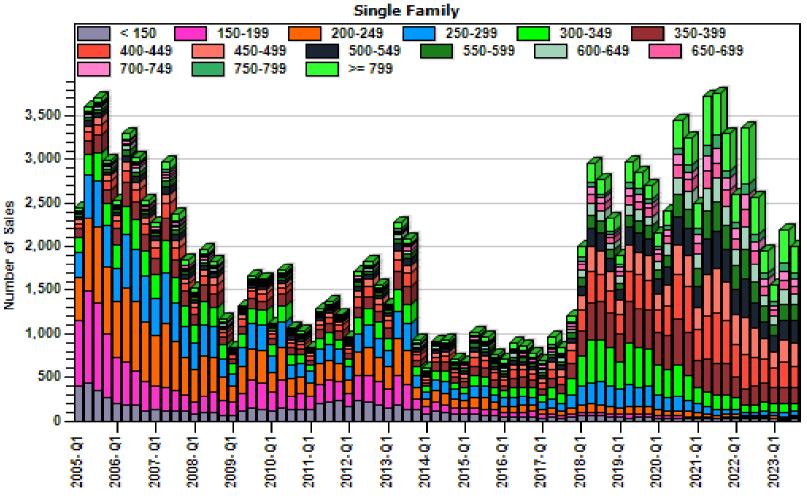

## Multnomah County Regular Number of Sales by Price (in Thousands) Range

#### Regular Number of Sales by Price (in Thousands) Range