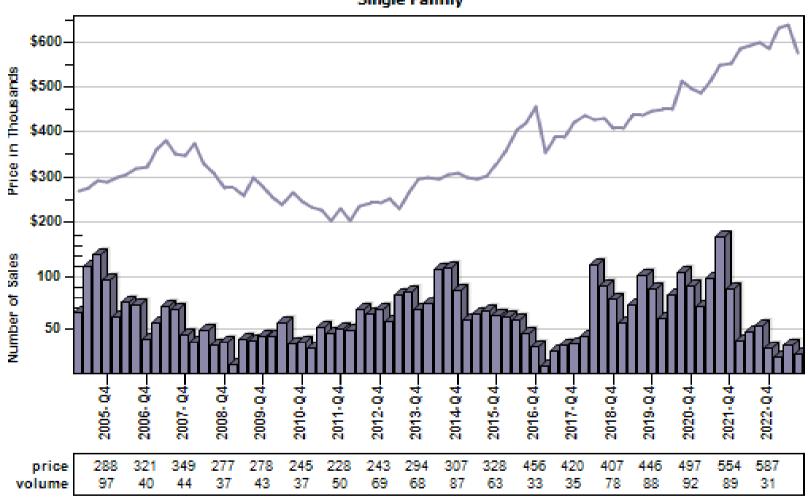

## Fairview Regular & REO Average Sold Price and Number of Sales

## Forest Grove Regular & REO Average Sold Price and Number of Sales