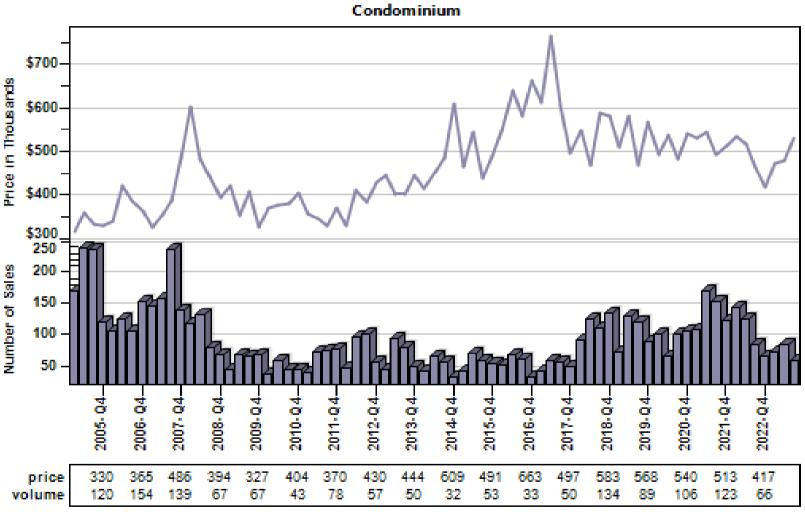

## Multnomah County Regular Sold Price In Thousands Distribution

#### Regular Sold Price In Thousands Distribution

Single Family

Price Range in Thousands