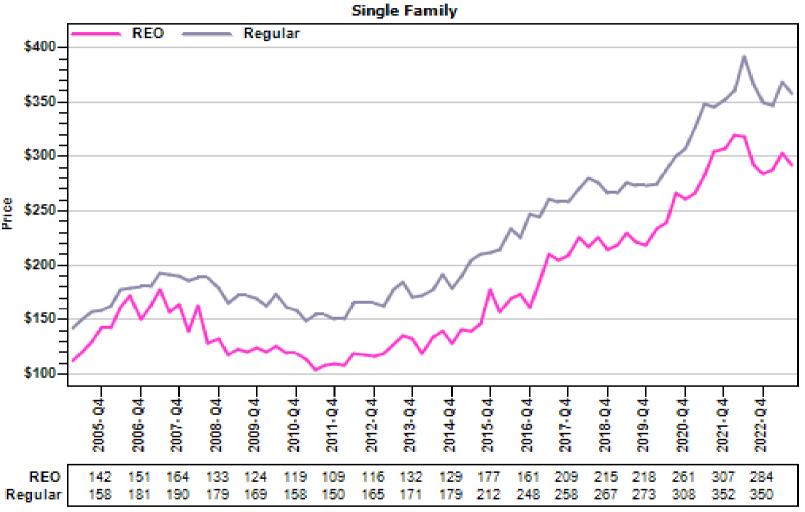

#### Multnomah County REO vs Regular Sold Price Per Living

#### REO vs Regular Sold Price Per Square Foot