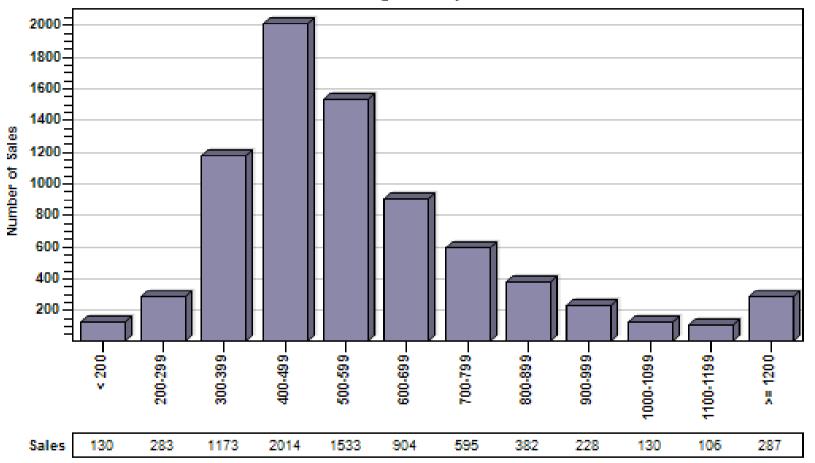

## Multnomah County Regular Sold Price In Thousands Distribution

#### Regular Sold Price In Thousands Distribution

Single Family

Price Range in Thousands