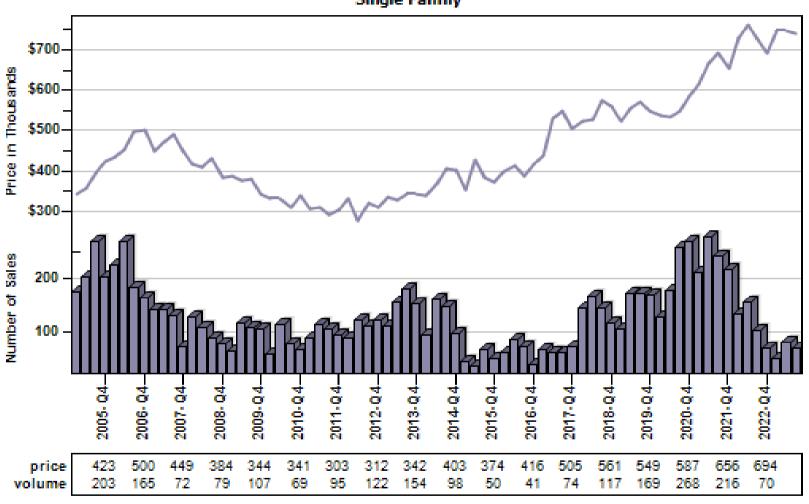

## Multnomah County Regular Average Sold Price and Number of Sales

#### Regular Average Sold Price and Number of Sales