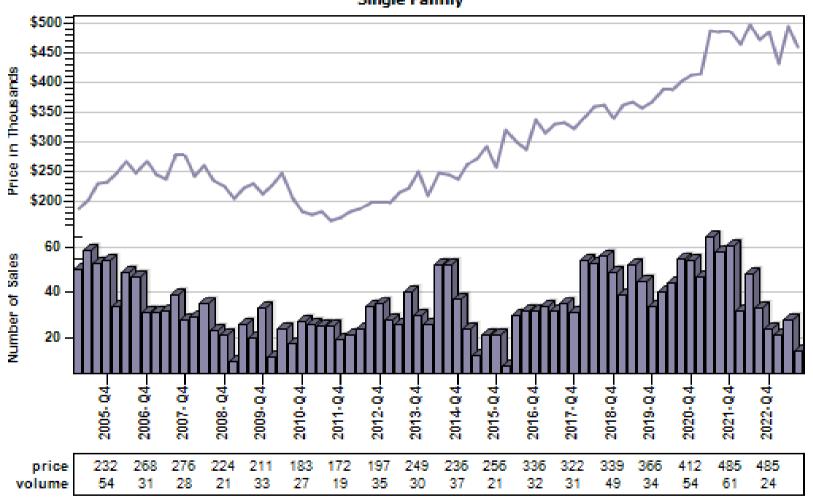

## Lake Oswego Regular & REO Average Sold Price and Number of Sales

#### Overall Average Sold Price and Number of Sales