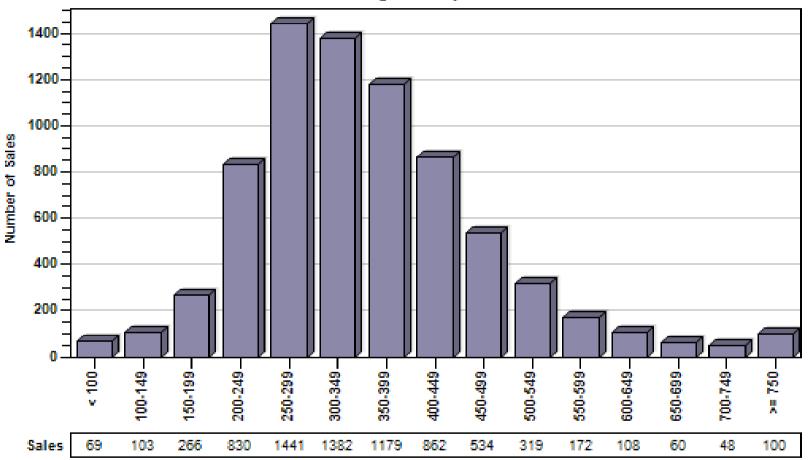

## Multnomah County Regular Price Per Square Foot of Living Area Distribution

#### Regular Price Per Square Foot of Square Foot Area Distribution Single Family

Price per Living Range