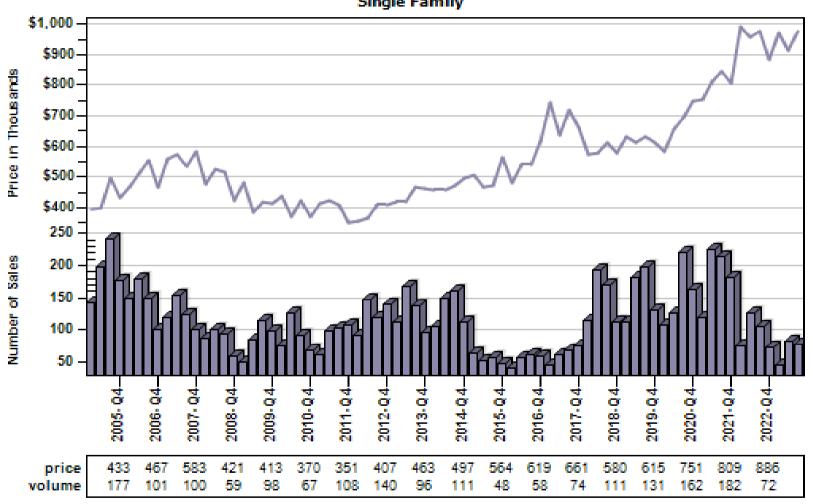

## Multnomah County Regular Average Sold Price and Number of Sales

#### Regular Average Sold Price and Number of Sales