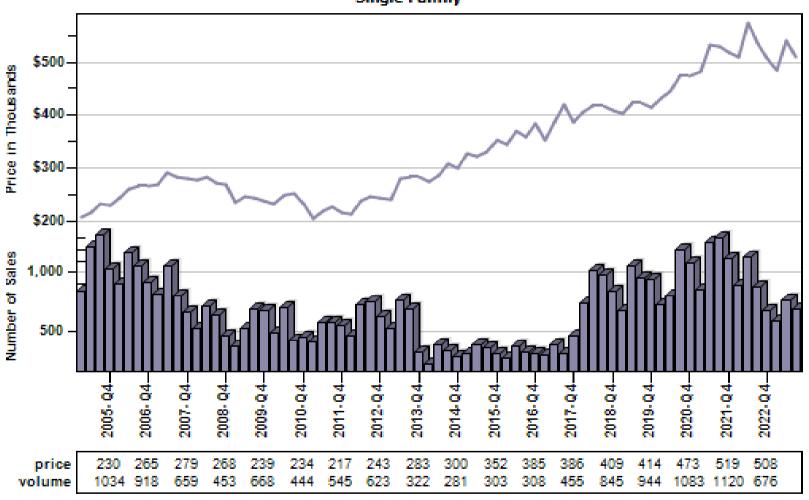

## Multnomah County Regular Average Sold Price and Number of Sales

#### Regular Average Sold Price and Number of Sales