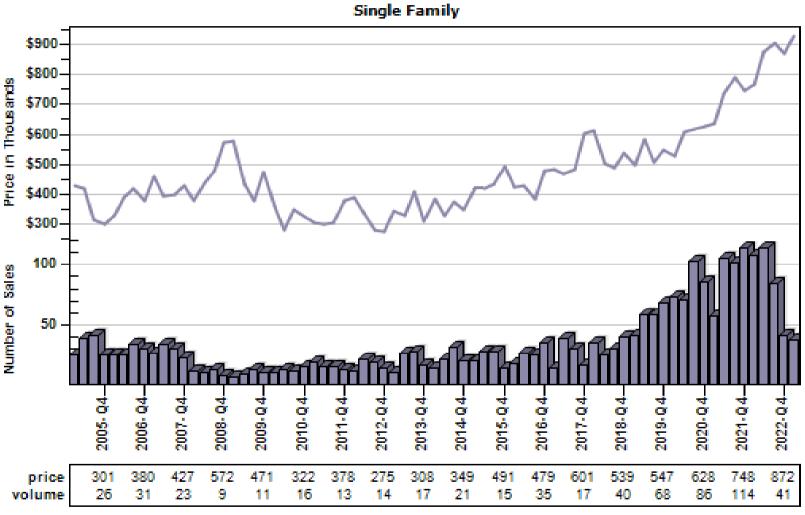

### Snohomish County Average Single Family Price and Sales

## Regular Average Sold Price and Number of Sales Single Family