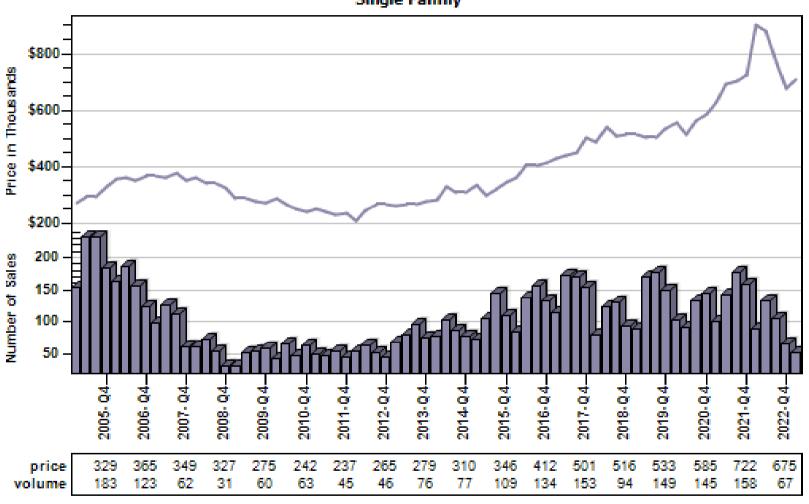

### Pierce County Average Single Family Price and Sales

### Regular Average Sold Price and Number of Sales Single Family