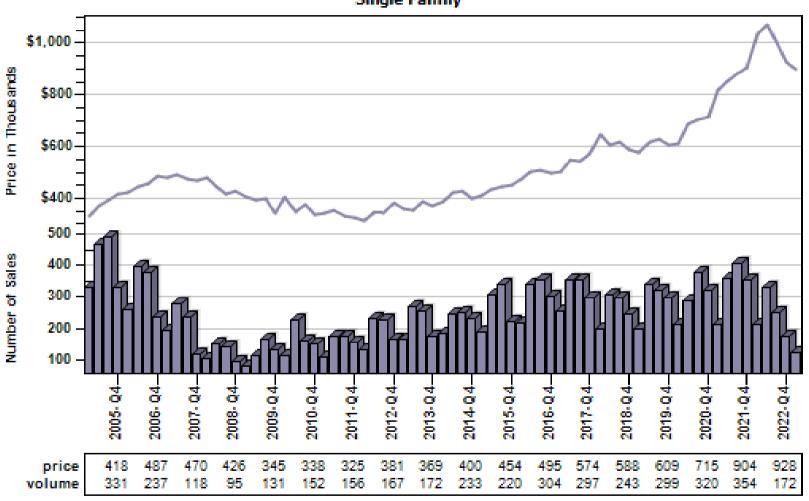

### Snohomish County Average Single Family Price and Sales

## Regular Average Sold Price and Number of Sales Single Family