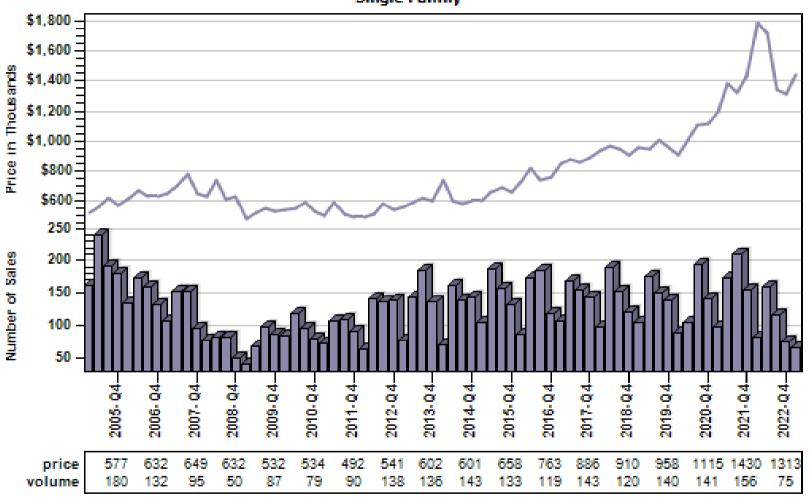

### King County Average Single Family Price and Sales

### Regular Average Sold Price and Number of Sales Single Family