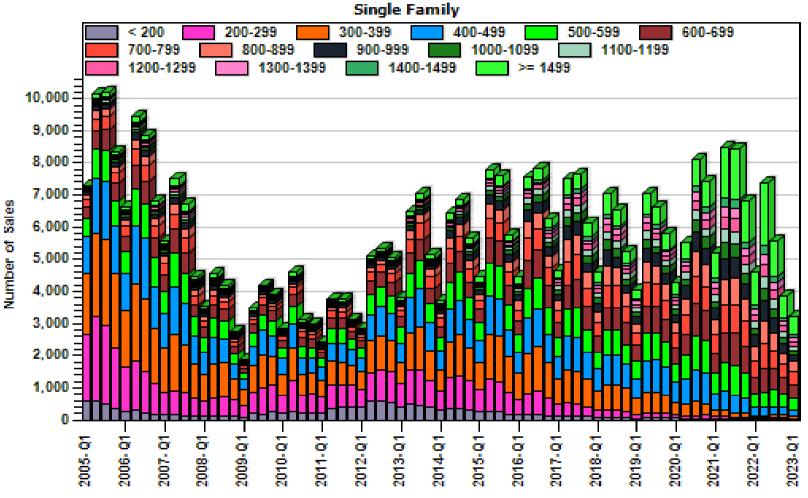

### King County Single Family Regular Sales By Price Range

#### Regular Number of Sales by Price (in Thousands) Range