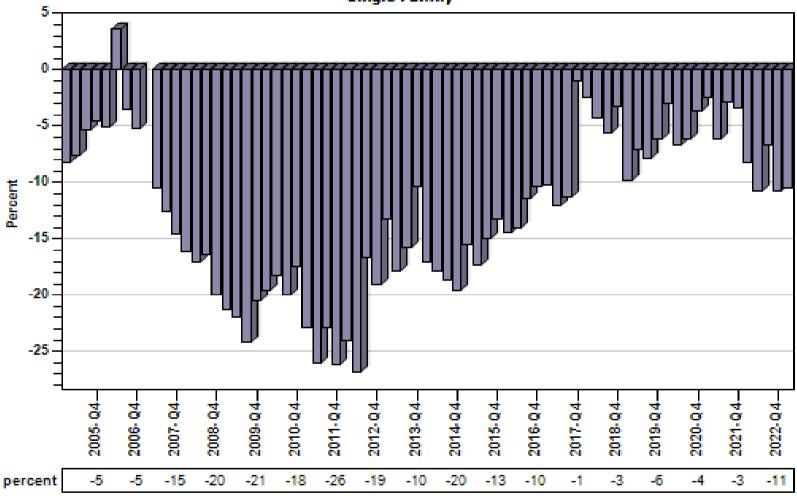

# King County Single Family REO vs Regular Price Per Living Percent Discount

REO % Discount To Regular Average Sold Price Per Square Foot Single Family