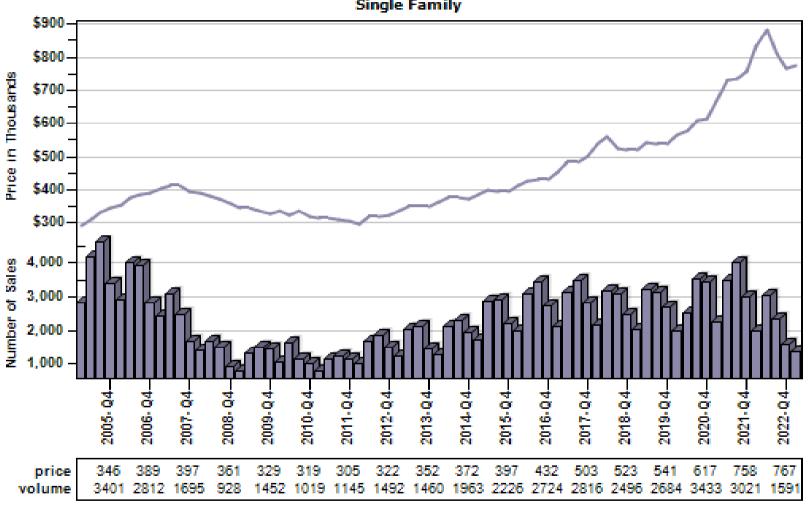

### King County Average Single Family Price and Sales

### Regular Average Sold Price and Number of Sales Single Family