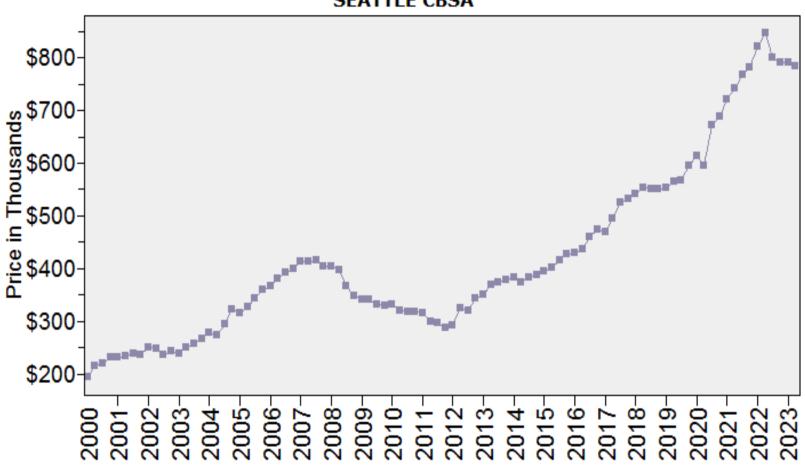

### Seattle CBSA Median Existing Single Family Price

# Median Price - Single Family SEATTLE CBSA