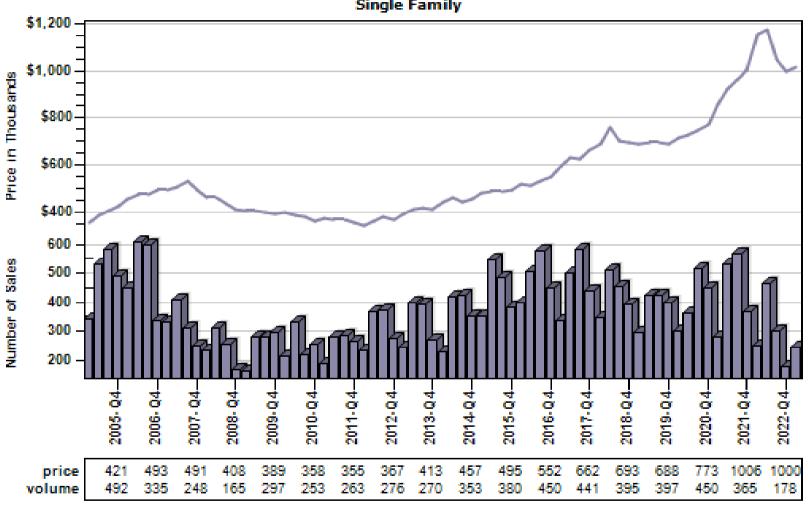

### Snohomish County Average Single Family Price and Sales

## Regular Average Sold Price and Number of Sales Single Family