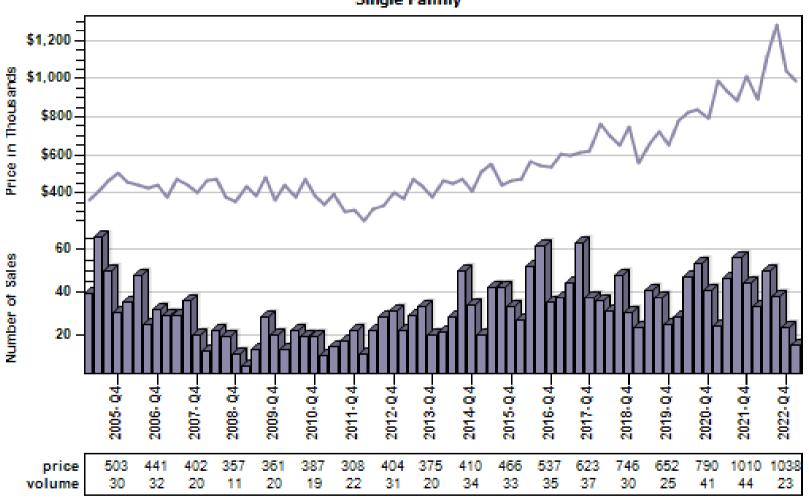

### Pierce County Average Single Family Price and Sales

### REO vs Regular Average Sold Price