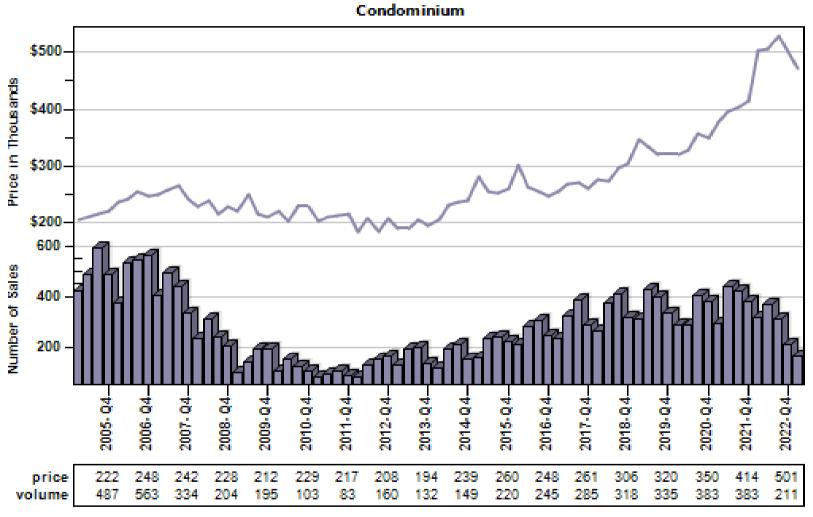

### King County Average Condominium Price and Sales

#### Regular Average Sold Price and Number of Sales