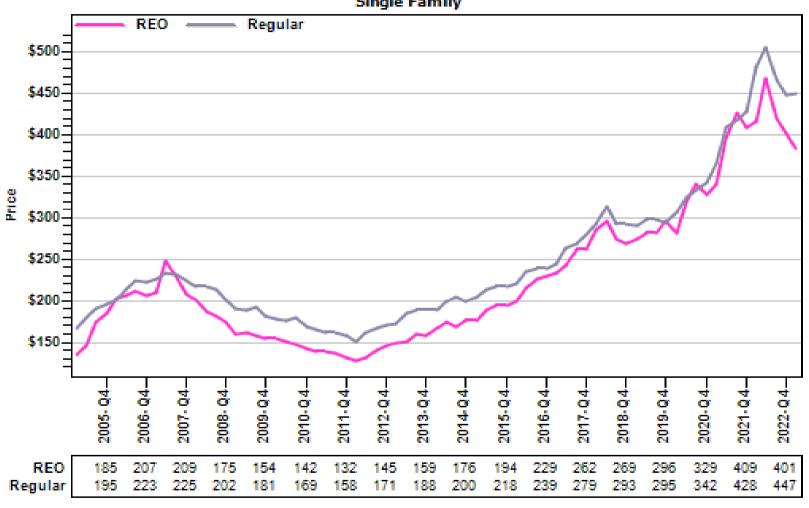

### King County Single Family Regular and REO Average Sold Price Per Living Area

### REO vs Regular Sold Price Per Square Foot