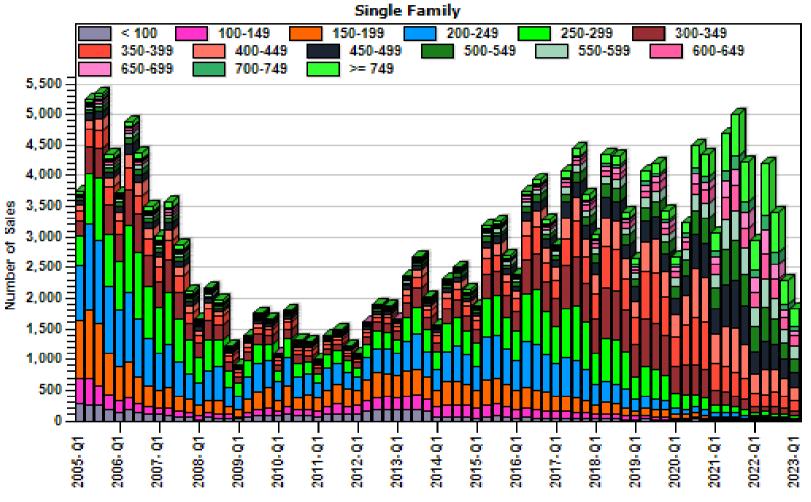

### King County Single Family Regular Sales By Price Range

#### Regular Number of Sales by Price (in Thousands) Range