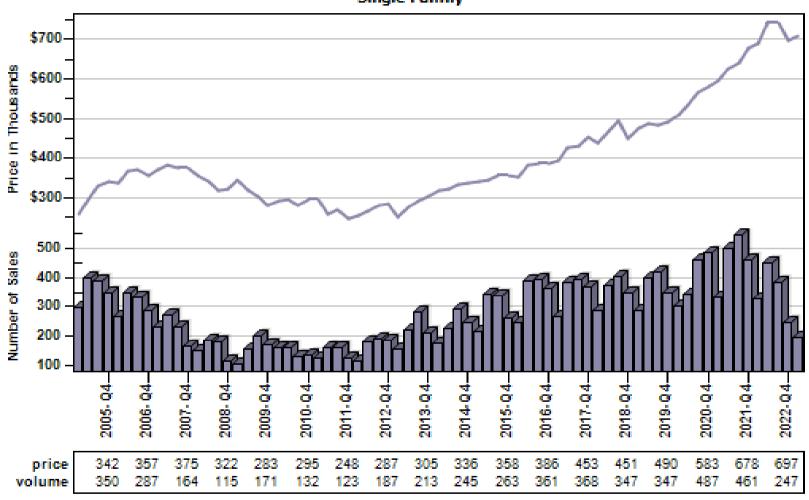

Bar Single Family Average Price and Sales





### Granite Falls Single Family Average Price and Sales





#### Lake Stevens Single Family Average Price and Sales





#### Lynnwood Single Family Average Price and Sales





#### Marysville Single Family Average Price and Sales





### Monroe Single Family Average Price and Sales





### Mountlake Terrace Single Family Average Price and Sales





### Mukilteo Single Family Average Price and Sales





### Snohomish Single Family Average Price and Sales





### Stanwood Single Family Average Price and Sales





### Sultan Single Family Average Price and Sales

### Overall Average Sold Price and Number of Sales





#### Anderson Island Single Family Average Price and Sales





#### Bonney Lake Single Family Average Price and Sales





#### Buckley Single Family Average Price and Sales





#### Dupont Single Family Average Price and Sales





#### Eatonville Single Family Average Price and Sales





#### Fox Island Single Family Average Price and Sales





#### Gig Harbor Single Family Average Price and Sales





#### Graham Single Family Average Price and Sales





#### Lakebay Single Family Average Price and Sales





#### Lakewood Single Family Average Price and Sales





#### Milton Single Family Average Price and Sales





#### Orting Single Family Average Price and Sales





#### Puyallup Single Family Average Price and Sales





#### Roy Single Family Average Price and Sales





#### Spanaway Single Family Average Price and Sales





#### Steilacoom Single Family Average Price and Sales





####