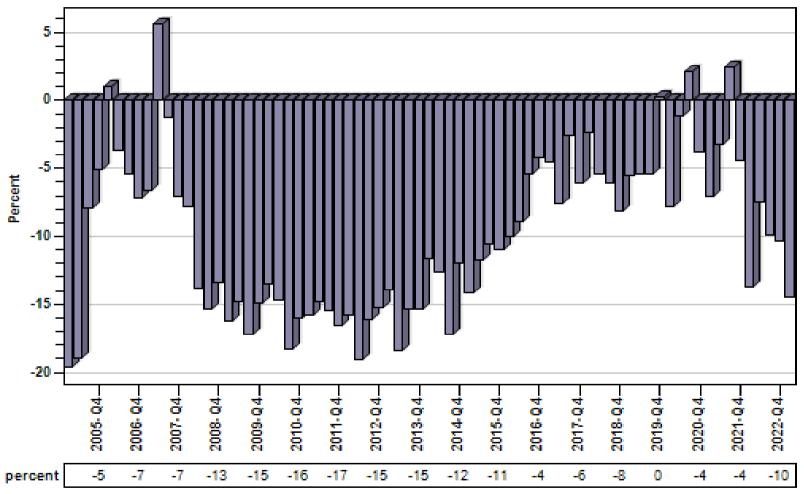

# King County Single Family REO vs Regular Price Per Living Percent Discount

REO % Discount To Regular Average Sold Price Per Square Foot Single Family