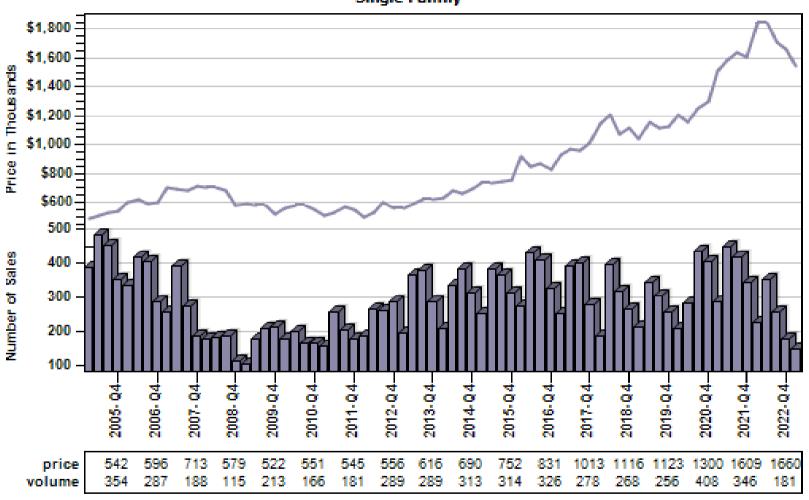

### Bothell Single Family Average Price and Sales

### Overall Average Sold Price and Number of Sales