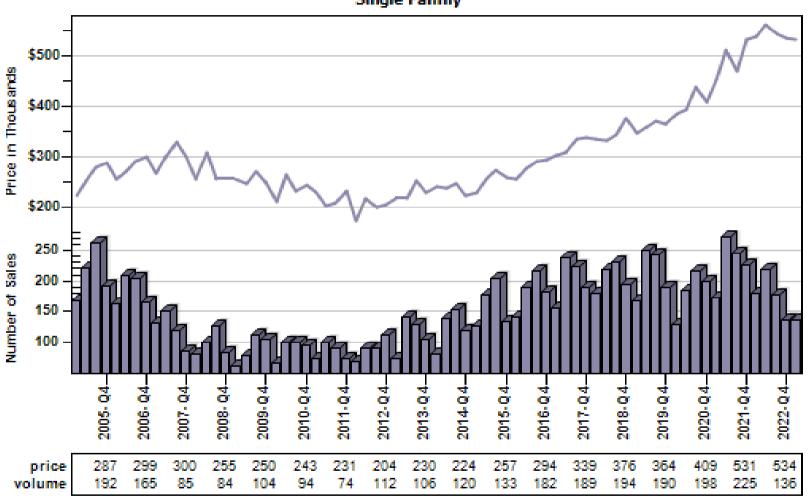

### Bellevue Single Family Average Price and Sales

### Overall Average Sold Price and Number of Sales Single Family