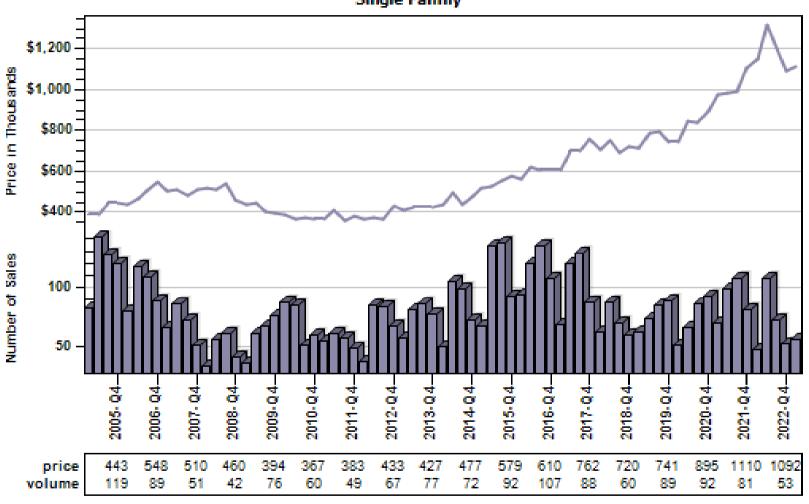

### Bellevue Single Family Average Price and Sales

### Overall Average Sold Price and Number of Sales Single Family