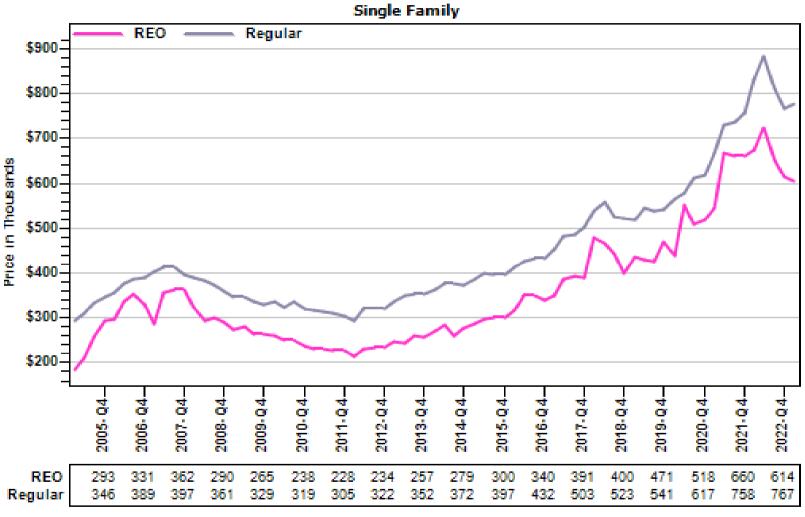

### King County Average Single Family Price and Sales

#### REO vs Regular Average Sold Price