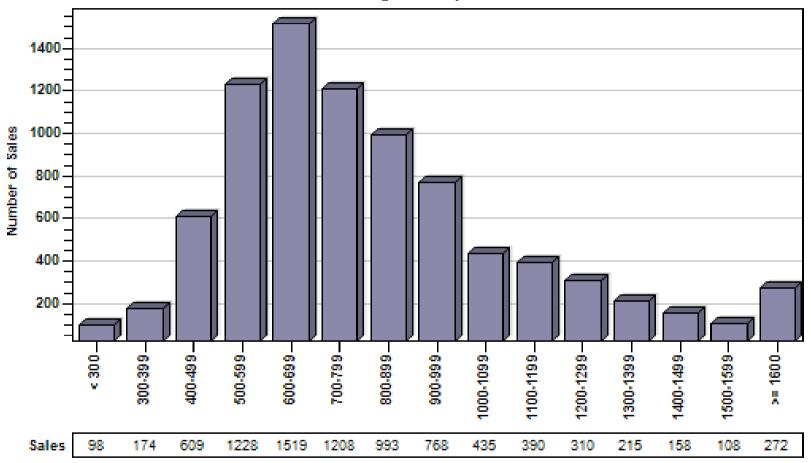

# King County Regular Single Family Past Year Sold Price Distribution

#### Regular Sold Price In Thousands Distribution

Single Family

Price Range in Thousands