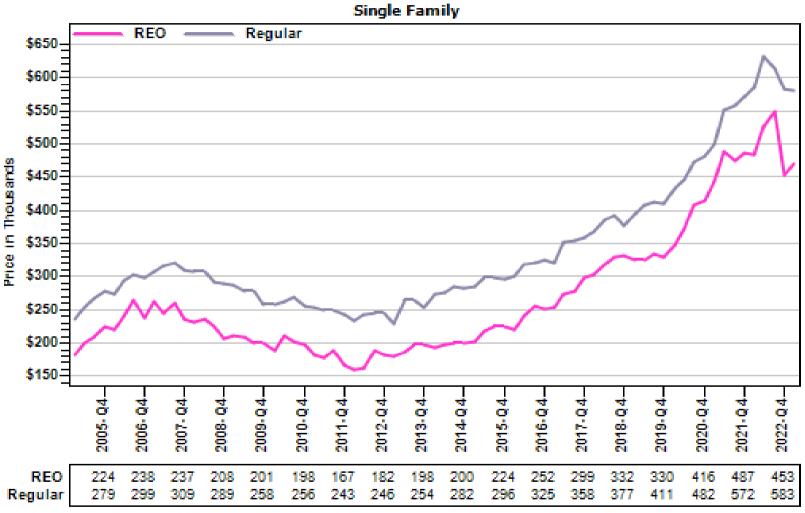

### King County Average Single Family Price and Sales

#### REO vs Regular Average Sold Price