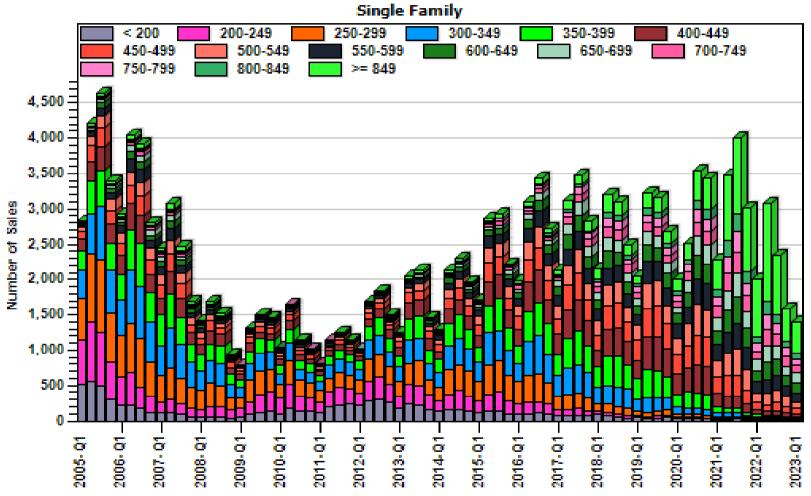

### King County Single Family Regular Sales By Price Range

#### Regular Number of Sales by Price (in Thousands) Range