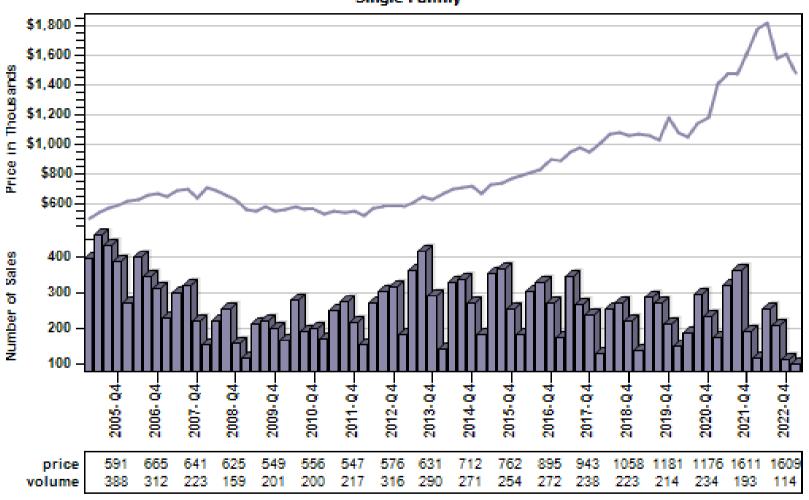

nd Sales





### Fall City Single Family Average Price and Sales





### Federal Way Single Family Average Price and Sales





### Issaquah Single Family Average Price and Sales





### Kenmore Single Family Average Price and Sales





#### Kent Single Family Average Price and Sales





### Kirkland Single Family Average Price and Sales





### Maple Valley Single Family Average Price and Sales





### Medina Single Family Average Price and Sales

#### Overall Average Sold Price and Number of Sales





### Mercer Island Single Family Average Price and Sales





### North Bend Single Family Average Price and Sales





### Pacific Single Family Average Price and Sales





### Ravensdale Single Family Average Price and Sales





### Redmond Single Family Average Price and Sales





#### Renton Single Family Average Price and Sales

#### Overall Average Sold Price and Number of Sales





### Sammamish Single Family Average Price and Sales





### Seattle Single Family Average Price and Sales





### Snoqualmie Single Family Average Price and Sales

### Overall Average Sold Price and Number of Sales





### Vashon Single Family Average Price and Sales





### Woodinville Single Family Average Price and Sales





### Arlington Single Family Average Price and Sales

#### Overall Average Sold Price and Number of Sales





### Bothell Single Family Average Price and Sales





### Edmonds Single Family Average Price and Sales





### **Everett Single Family Average Price and Sales**





#### Gold Bar Single Family Average Price and Sales





### Granite Falls