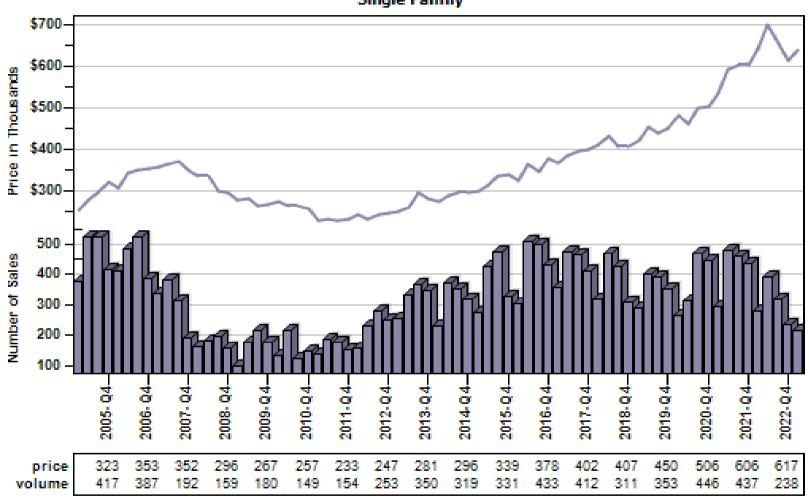

### King County Average Single Family Price and Sales

### Regular Average Sold Price and Number of Sales Single Family