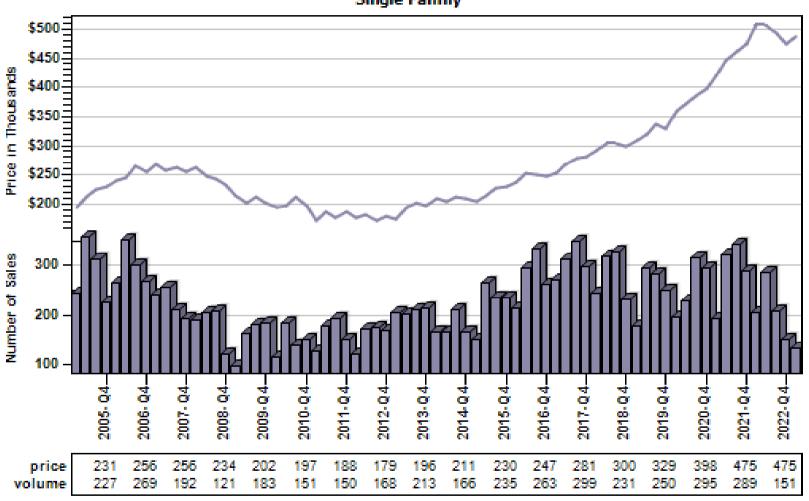

### Bellevue Single Family Average Price and Sales

### Overall Average Sold Price and Number of Sales Single Family