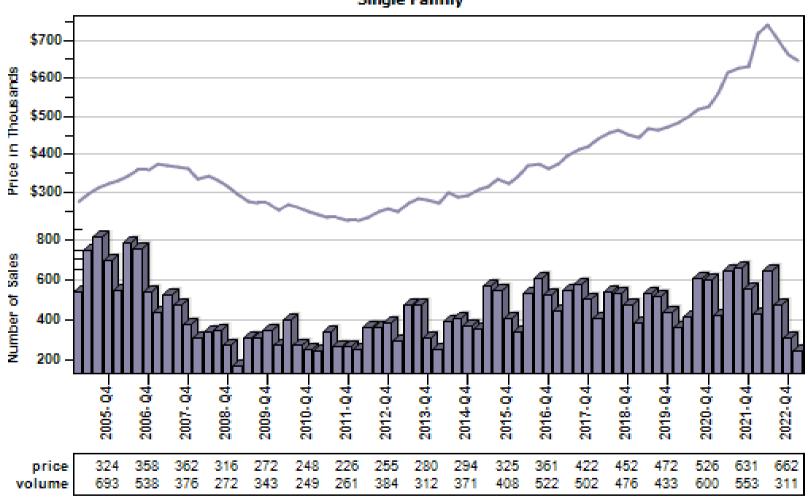

### Black Diamond Single Family Average Price and Sales

### Overall Average Sold Price and Number of Sales