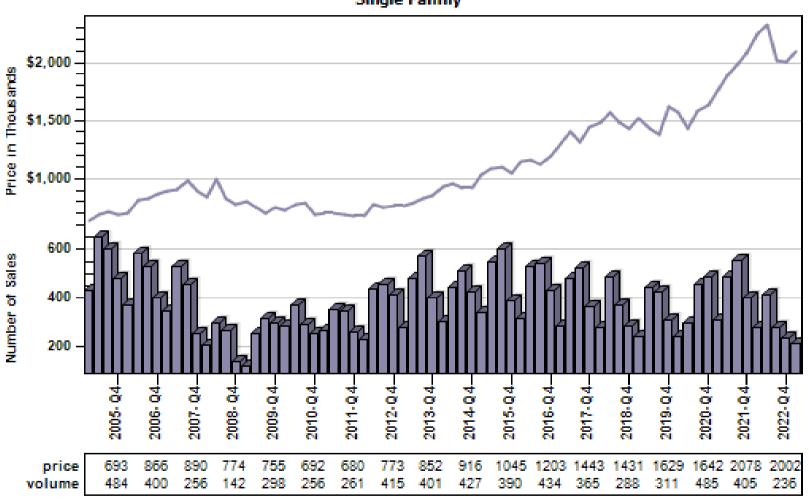

### King County Average Single Family Price and Sales

### Regular Average Sold Price and Number of Sales Single Family