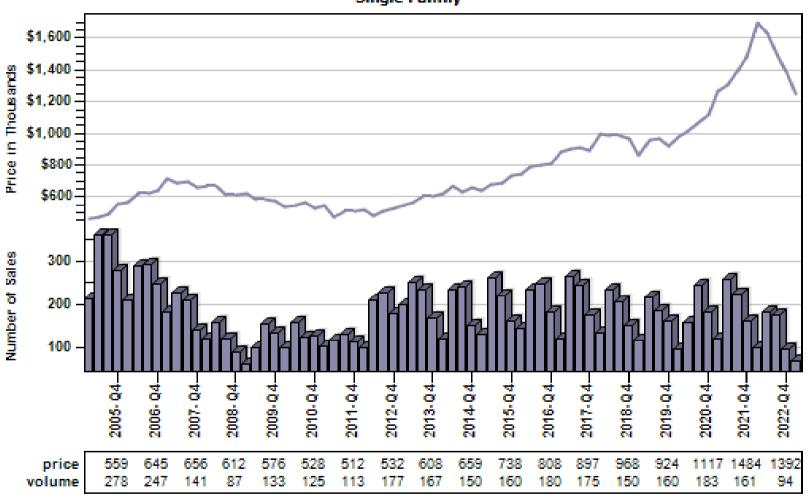

### Auburn Single Family Average Price and Sales

### Overall Average Sold Price and Number of Sales Single Family