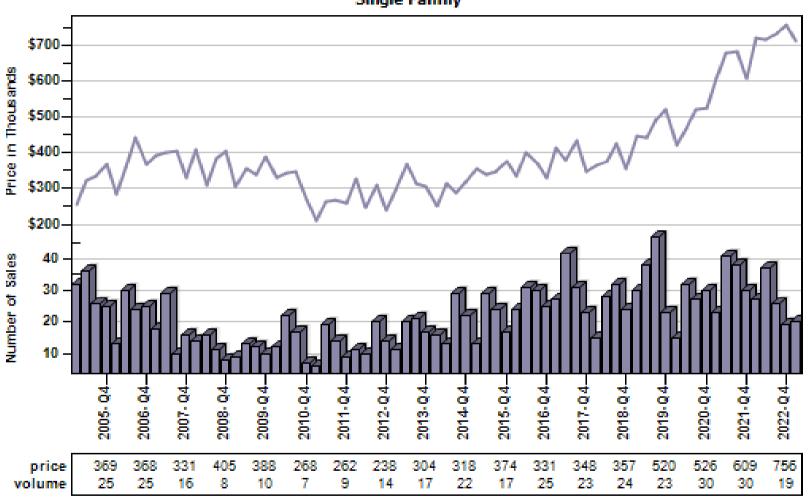

### Black Diamond Single Family Average Price and Sales

### Overall Average Sold Price and Number of Sales