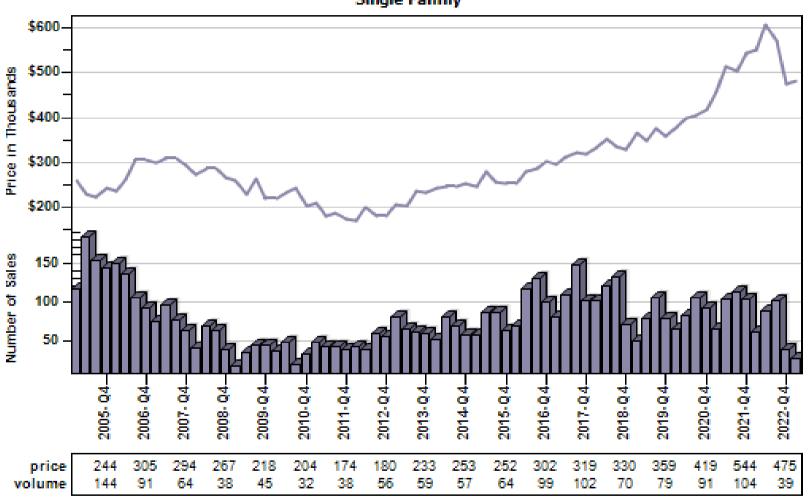

### Bothell Single Family Average Price and Sales

### Overall Average Sold Price and Number of Sales