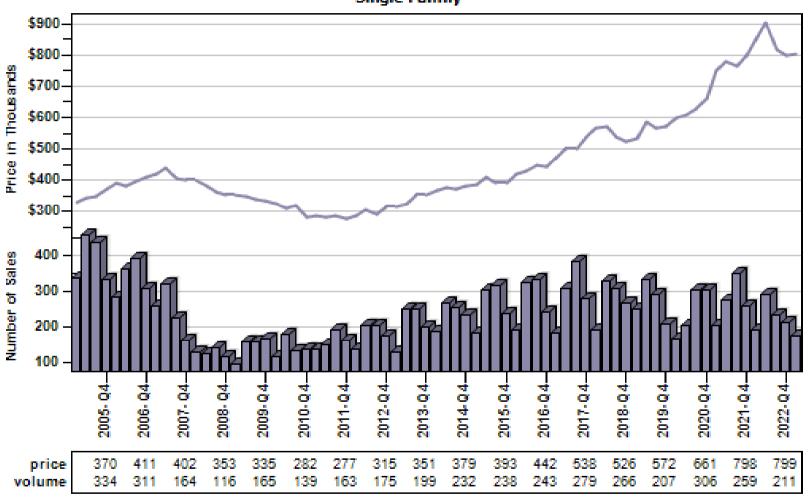

### King County Average Single Family Price and Sales

### Regular Average Sold Price and Number of Sales Single Family