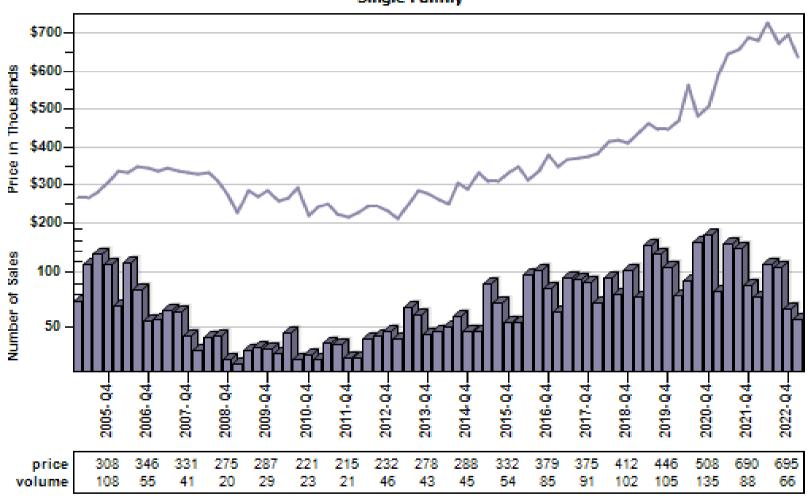

### Bellevue Single Family Average Price and Sales

### Overall Average Sold Price and Number of Sales Single Family