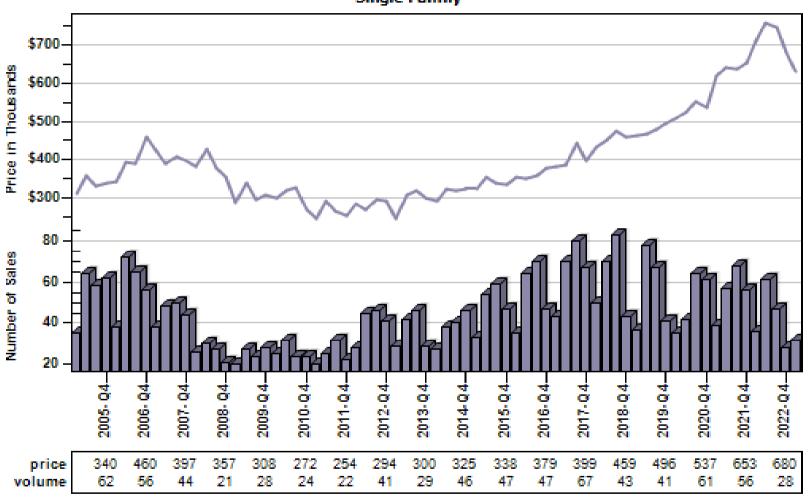

### Pierce County Average Single Family Price and Sales

### Regular Average Sold Price and Number of Sales Single Family