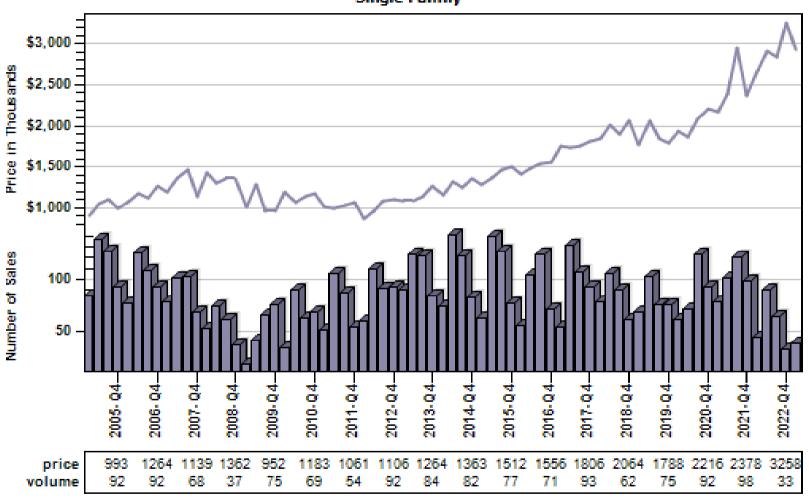

s





### Carnation Single Family Average Price and Sales

### Overall Average Sold Price and Number of Sales Single Family





### Duvall Single Family Average Price and Sales





### Enumclaw Single Family Average Price and Sales





### Fall City Single Family Average Price and Sales





### Federal Way Single Family Average Price and Sales





### Issaquah Single Family Average Price and Sales





### Kenmore Single Family Average Price and Sales





#### Kent Single Family Average Price and Sales





### Kirkland Single Family Average Price and Sales





### Maple Valley Single Family Average Price and Sales





### Medina Single Family Average Price and Sales

#### Overall Average Sold Price and Number of Sales





### Mercer Island Single Family Average Price and Sales





### North Bend Single Family Average Price and Sales





### Pacific Single Family Average Price and Sales





### Ravensdale Single Family Average Price and Sales





### Redmond Single Family Average Price and Sales





#### Renton Single Family Average Price and Sales

#### Overall Average Sold Price and Number of Sales





### Sammamish Single Family Average Price and Sales





### Seattle Single Family Average Price and Sales





### Snoqualmie Single Family Average Price and Sales

### Overall Average Sold Price and Number of Sales





### Vashon Single Family Average Price and Sales





### Woodinville Single Family Average Price and Sales





### Arlington Single Family Average Price and Sales

#### Overall Average Sold Price and Number of Sales





### Bothell Singl