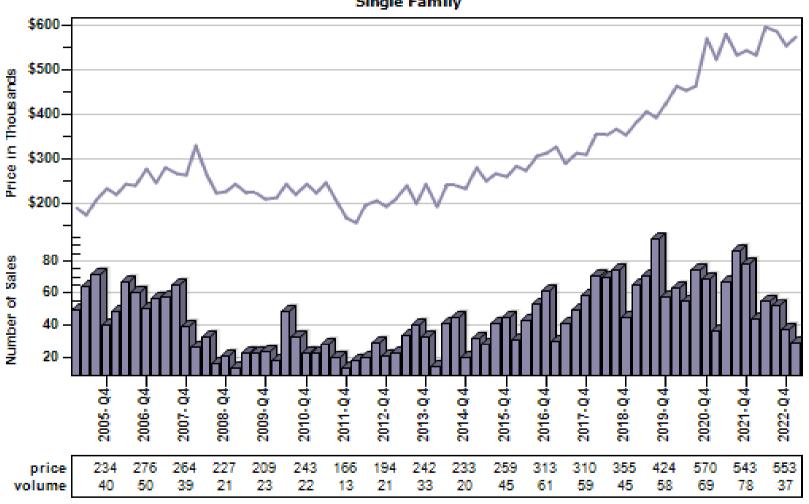

### Snohomish County Average Single Family Price and Sales

## Regular Average Sold Price and Number of Sales Single Family