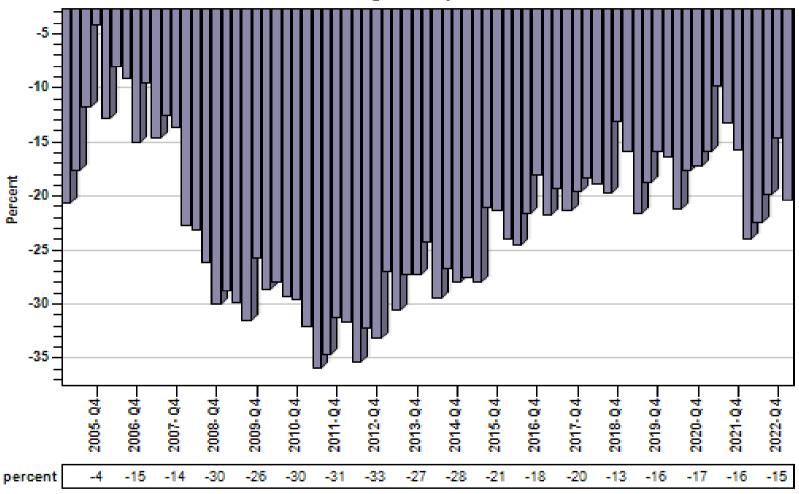

# King County Single Family REO vs Regular Price Per Living Percent Discount

REO % Discount To Regular Average Sold Price Per Square Foot Single Family