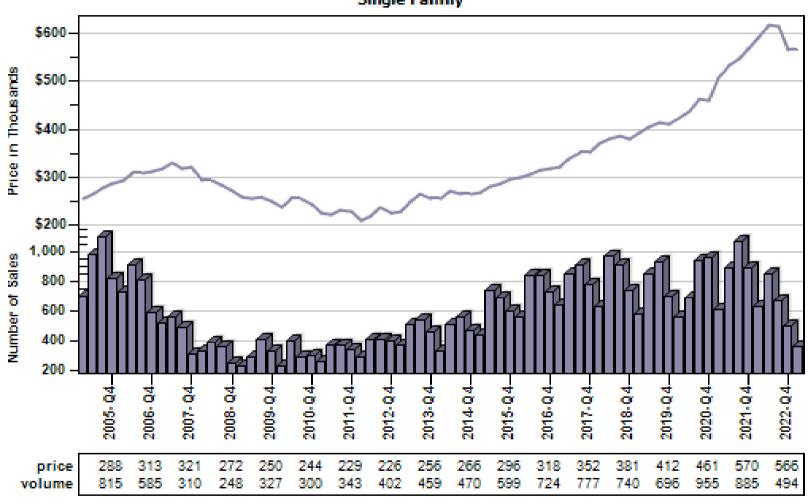

### King County Average Single Family Price and Sales

### Regular Average Sold Price and Number of Sales Single Family