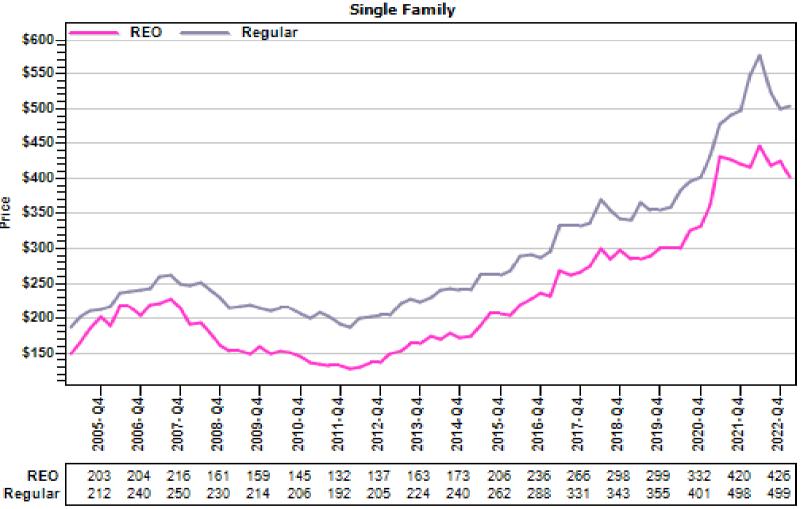

### King County Single Family Regular and REO Average Sold Price Per Living Area

### REO vs Regular Sold Price Per Square Foot