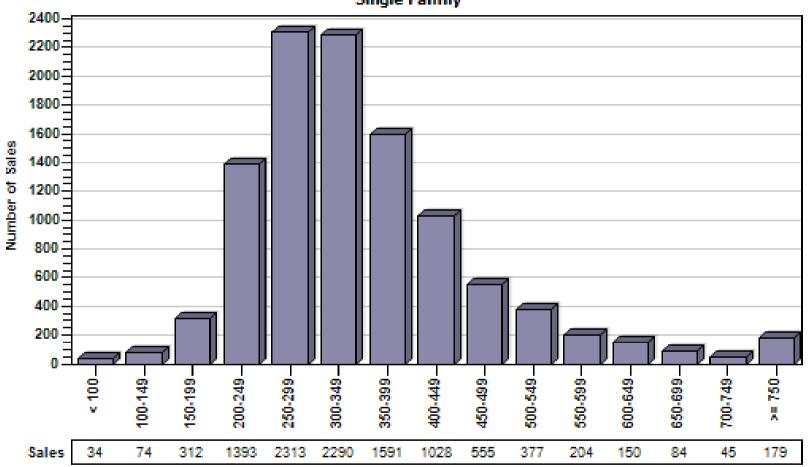

# Snohomish County Regular Single Family Past Year Sold Price Distribution

### Regular Sold Price In Thousands Distribution

Single Family

Price Range in Thousands