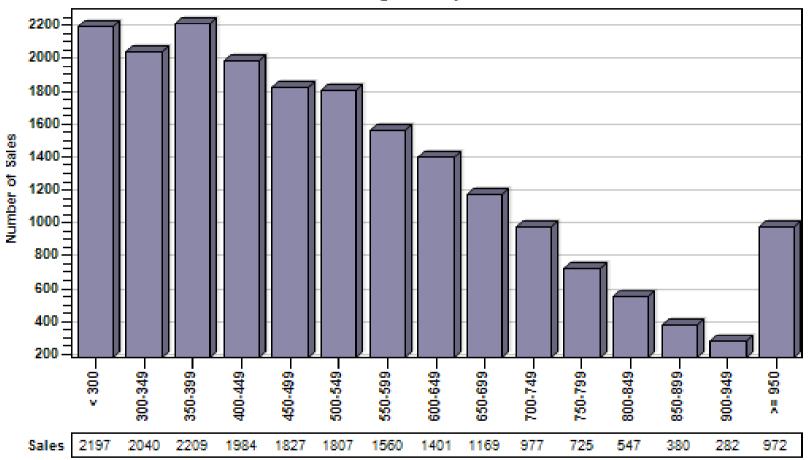

### King County Regular Single Family Past Year Sold Price Per Living Area Distribution

### Regular Price Per Square Foot of Square Foot Area Distribution Single Family

Price per Living Range