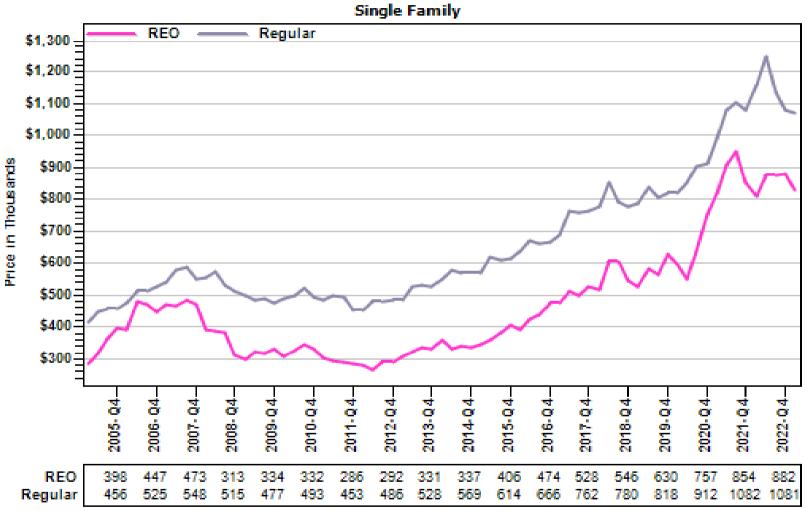

### King County Average Single Family Price and Sales

#### REO vs Regular Average Sold Price