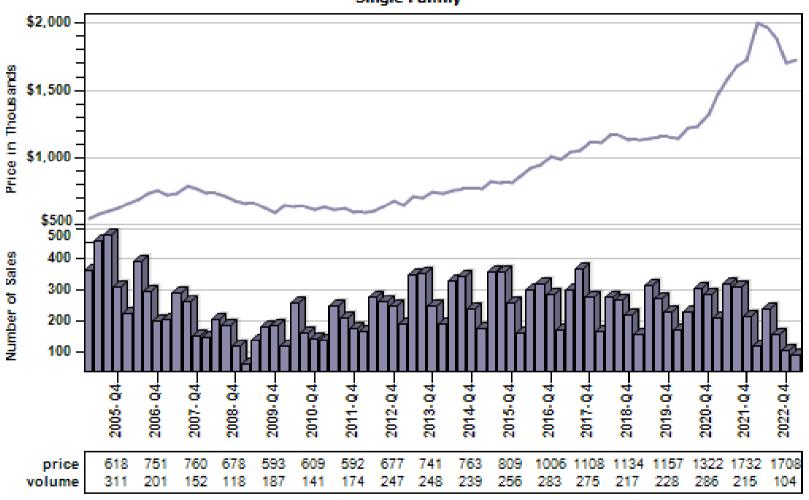

### King County Average Single Family Price and Sales

### Regular Average Sold Price and Number of Sales Single Family