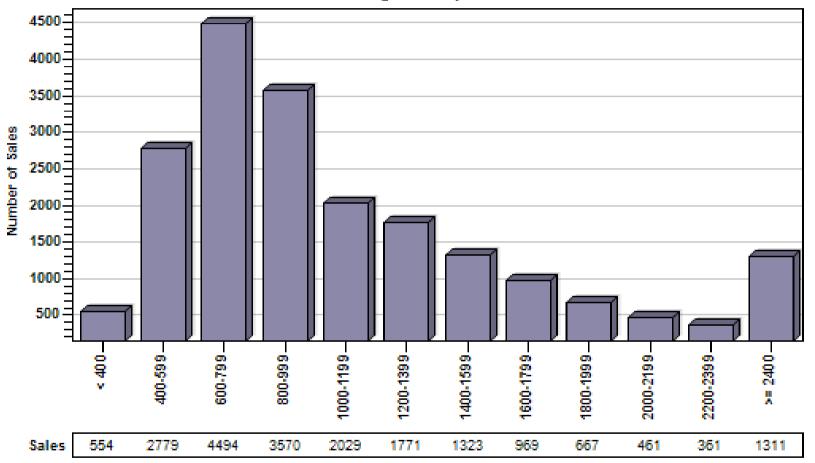

# King County Regular Single Family Past Year Sold Price Distribution

#### Regular Sold Price In Thousands Distribution

Single Family

Price Range in Thousands