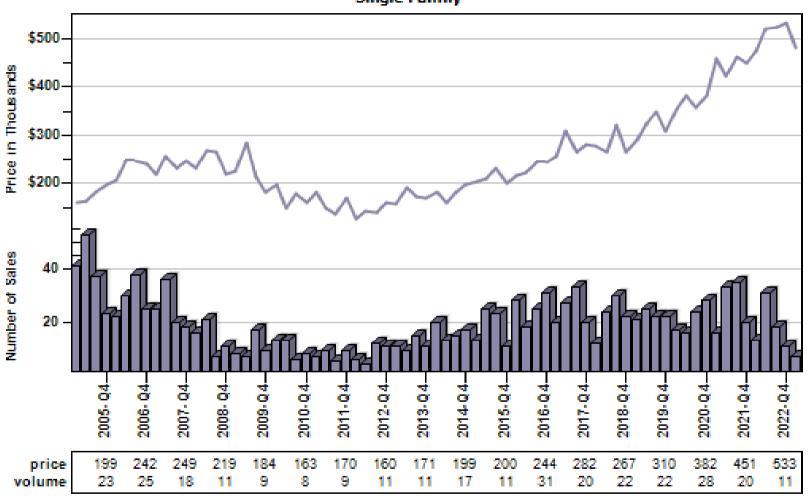

# Snohomish County Average Condominium Price and Sales

### Regular Average Sold Price and Number of Sales