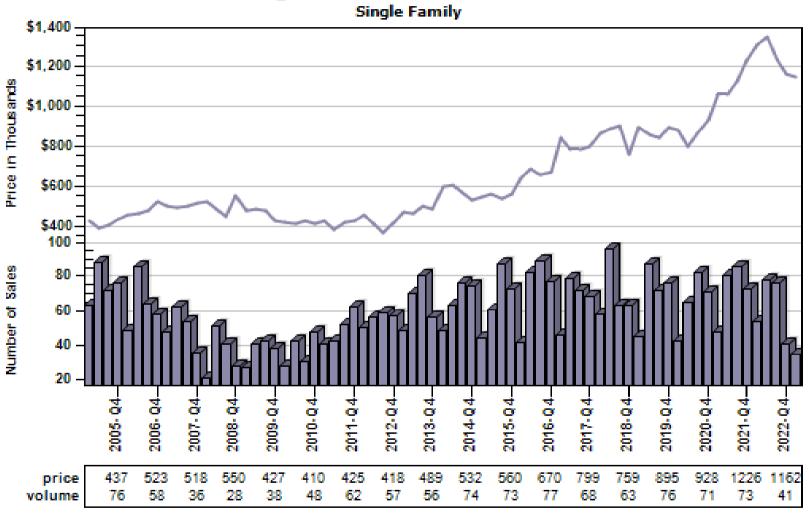

### Pierce County Average Single Family Price and Sales

### Regular Average Sold Price and Number of Sales Single Family