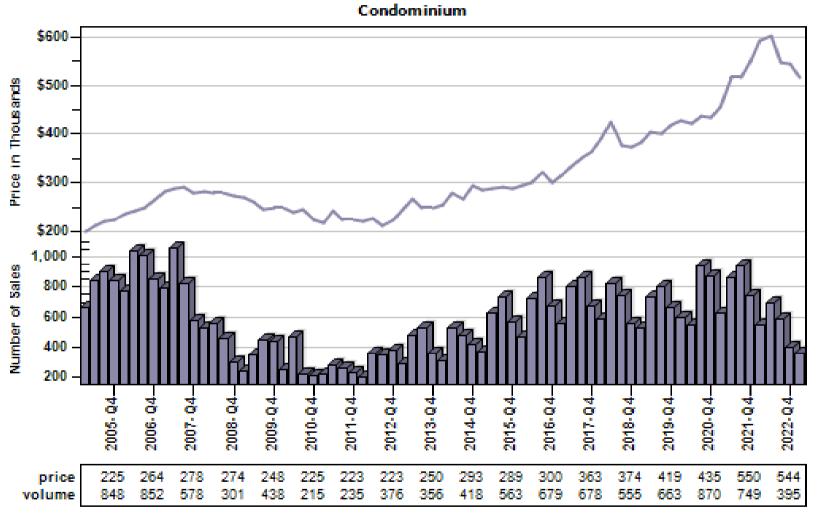

### King County Average Condominium Price and Sales

#### Regular Average Sold Price and Number of Sales