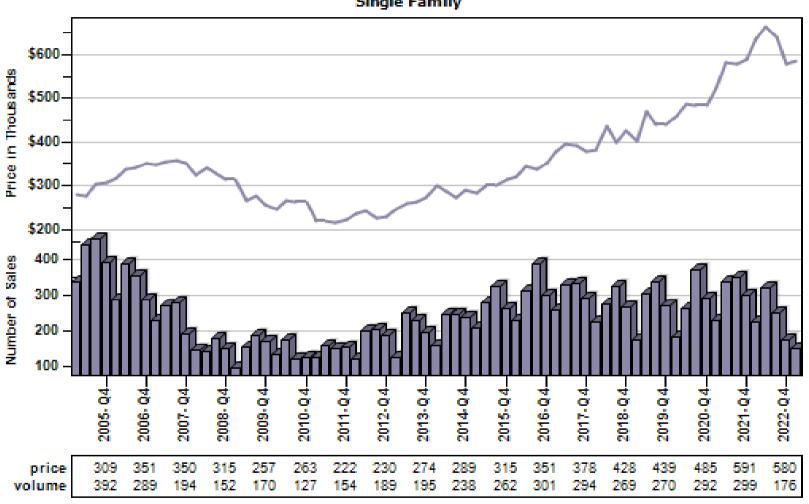

urn Single Family Average Price and Sales

### Overall Average Sold Price and Number of Sales Single Family





### Bellevue Single Family Average Price and Sales

### Overall Average Sold Price and Number of Sales Single Family





### Black Diamond Single Family Average Price and Sales

### Overall Average Sold Price and Number of Sales





### Bothell Single Family Average Price and Sales

### Overall Average Sold Price and Number of Sales





### Carnation Single Family Average Price and Sales

### Overall Average Sold Price and Number of Sales Single Family





### Duvall Single Family Average Price and Sales





### Enumclaw Single Family Average Price and Sales





### Fall City Single Family Average Price and Sales





### Federal Way Single Family Average Price and Sales





### Issaquah Single Family Average Price and Sales





### Kenmore Single Family Average Price and Sales





#### Kent Single Family Average Price and Sales





### Kirkland Single Family Average Price and Sales





### Maple Valley Single Family Average Price and Sales





### Medina Single Family Average Price and Sales

#### Overall Average Sold Price and Number of Sales





### Mercer Island Single Family Average Price and Sales





### North Bend Single Family Average Price and Sales





### Pacific Single Family Average Price and Sales





### Ravensdale Single Family Average Price and Sales





### Redmond Single Family Average Price and Sales





#### Renton Single Family Average Price and Sales

#### Overall Average Sold Price and Number of Sales





### Sammamish