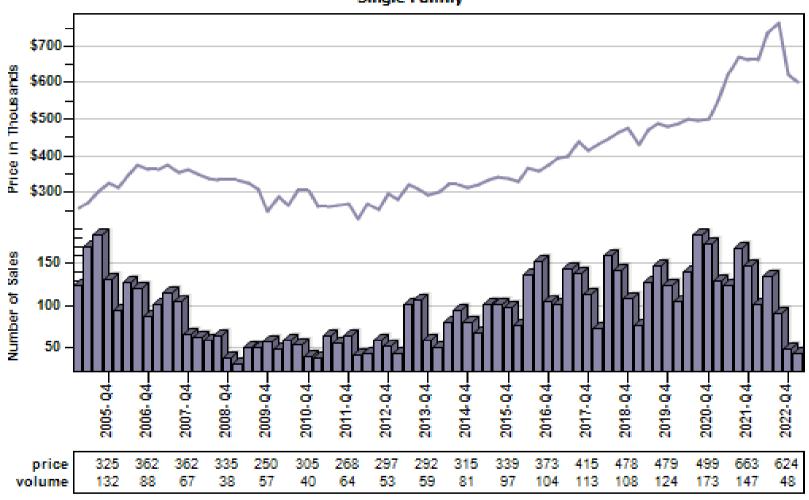

### Pierce County Average Single Family Price and Sales

### Regular Average Sold Price and Number of Sales Single Family