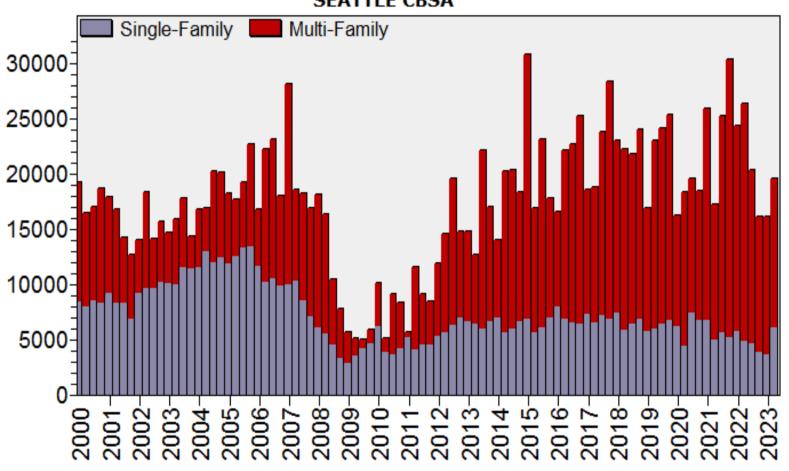

# GREATER SEATTLE AREA MARKET STATISTICS

# COURTESY OF COLLATERAL ANALYTICS JUNE 2023



### Seattle CBSA Median Existing Single Family Price

# Median Price - Single Family SEATTLE CBSA





# Seattle CBSA Median Single Family Price and Employment

# Median Single Family Price and Employment SEATTLE CBSA





### Seattle CBSA New Residential Building Permits







### Seattle CBSA Single Family Housing Affordability Index

# Affordability Index SEATTLE CBSA





### Seattle CBSA Average Active Market Time

# Active Market Time SEATTLE CBSA





### Seattle CBSA Number of Active Listings

# Active Listings SEATTLE CBSA





### King County Average Single Family Price and Sales

### Regular Average Sold Price and Number of Sales Single Family





### King County Average Condominium Price and Sales

#### Regular Average Sold Price and Number of Sales





### King County Average Single Family Price and Sales

#### REO vs Regular Average Sold Price





### King County Single Family Regular and REO Average Sold Price Per Living Area

### REO vs Regular Sold Price Per Square Foot





# King County Single Family REO vs Regular Price Per Living Perce