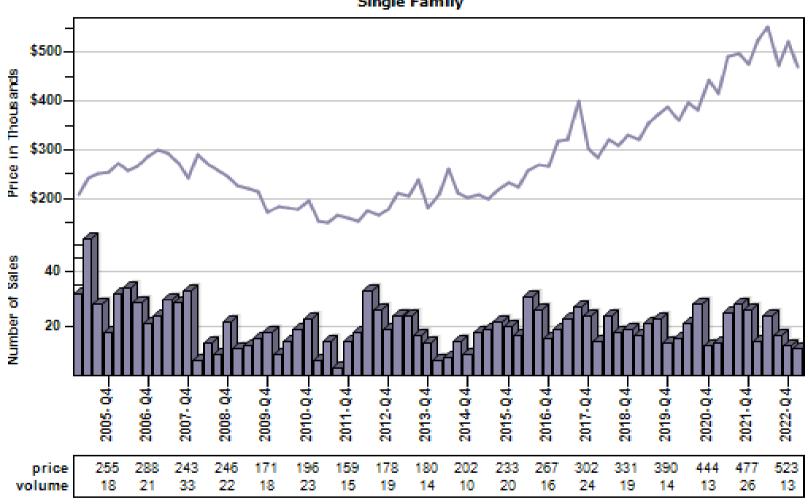

### Auburn Single Family Average Price and Sales

### Overall Average Sold Price and Number of Sales Single Family