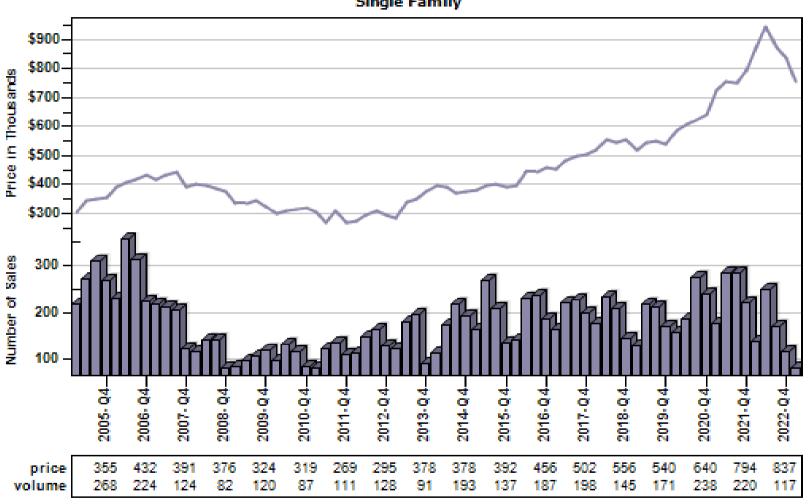

### King County Average Single Family Price and Sales

### Regular Average Sold Price and Number of Sales Single Family