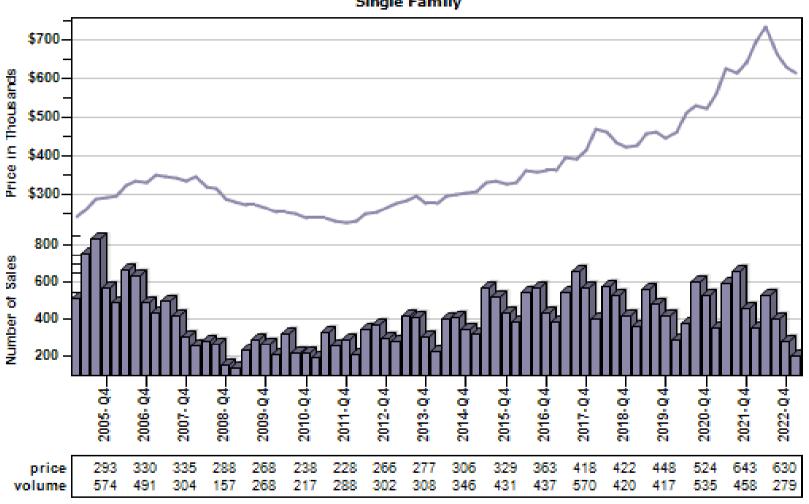

### King County Average Single Family Price and Sales

### Regular Average Sold Price and Number of Sales Single Family