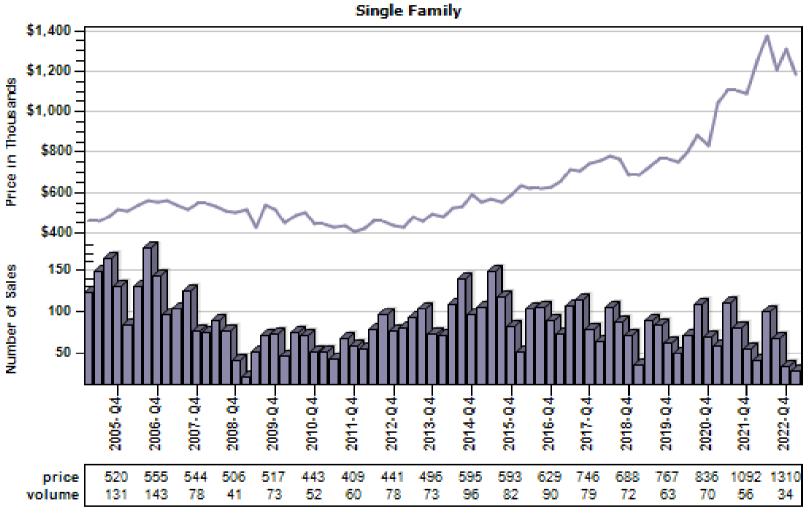

### Pierce County Average Single Family Price and Sales

### Regular Average Sold Price and Number of Sales Single Family