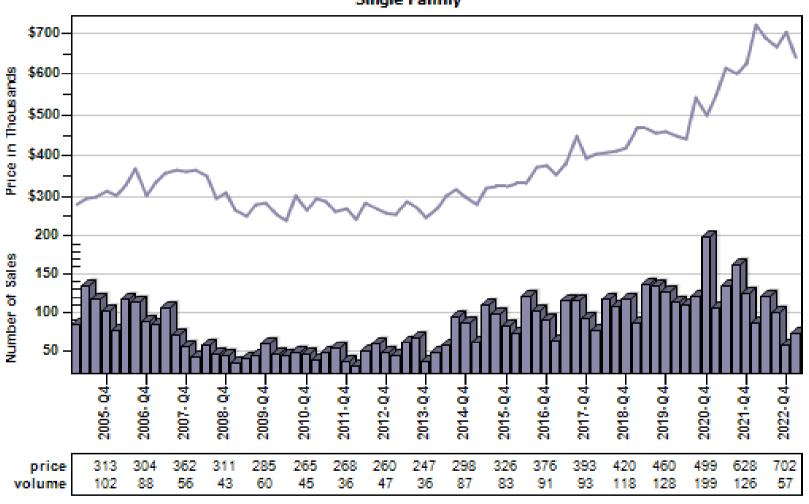

### Snohomish County Average Single Family Price and Sales

## Regular Average Sold Price and Number of Sales Single Family