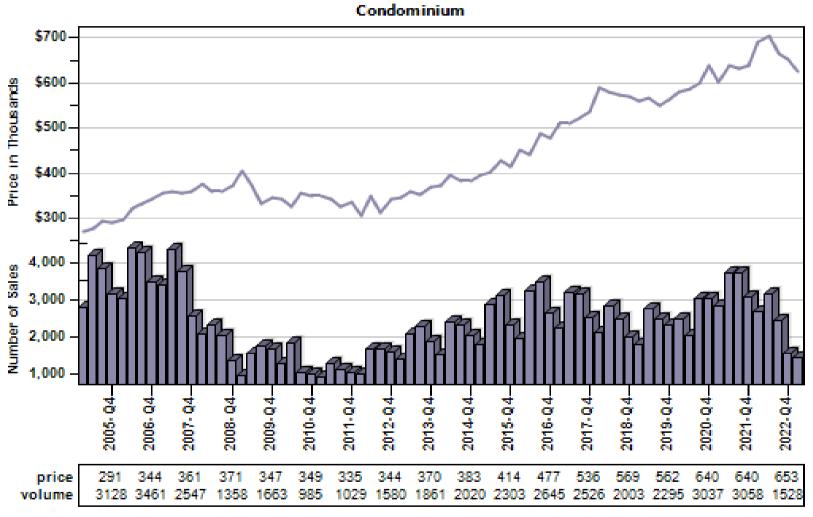

### King County Average Condominium Price and Sales

#### Regular Average Sold Price and Number of Sales