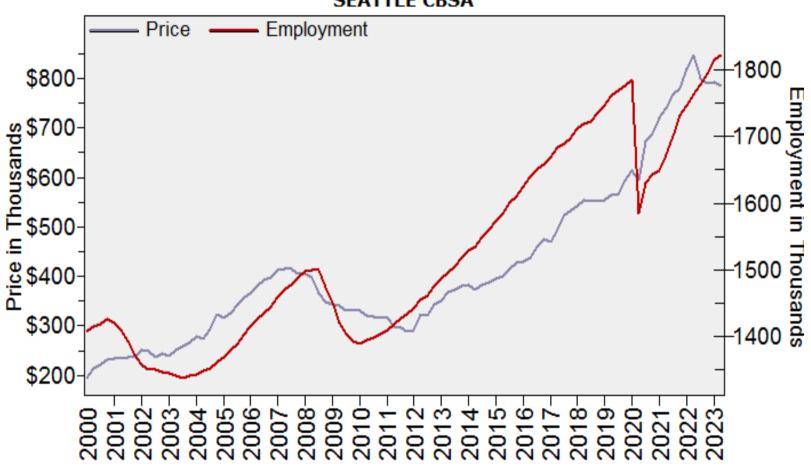

# Seattle CBSA Median Single Family Price and Employment

# Median Single Family Price and Employment SEATTLE CBSA