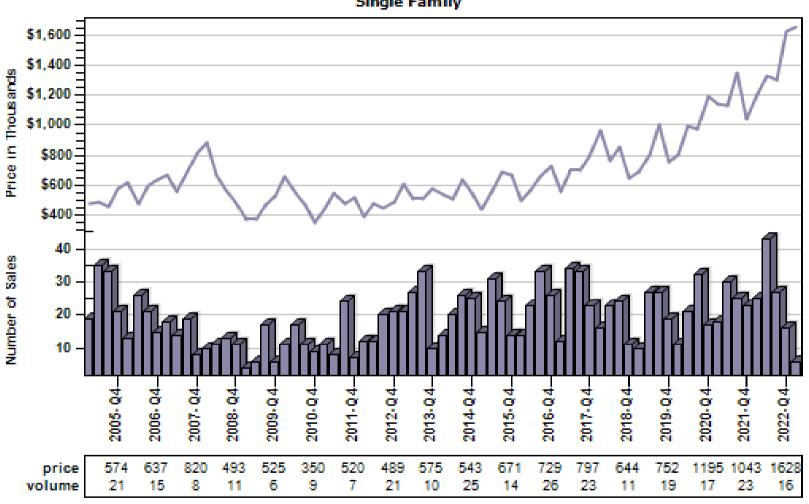

### Pierce County Average Single Family Price and Sales

### Regular Average Sold Price and Number of Sales Single Family