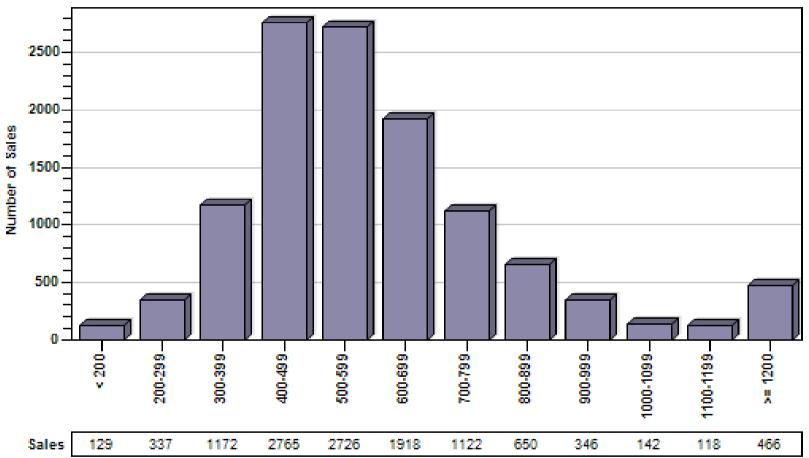

# King County Regular Single Family Past Year Sold Price Distribution

#### Regular Sold Price In Thousands Distribution

Single Family

Price Range in Thousands