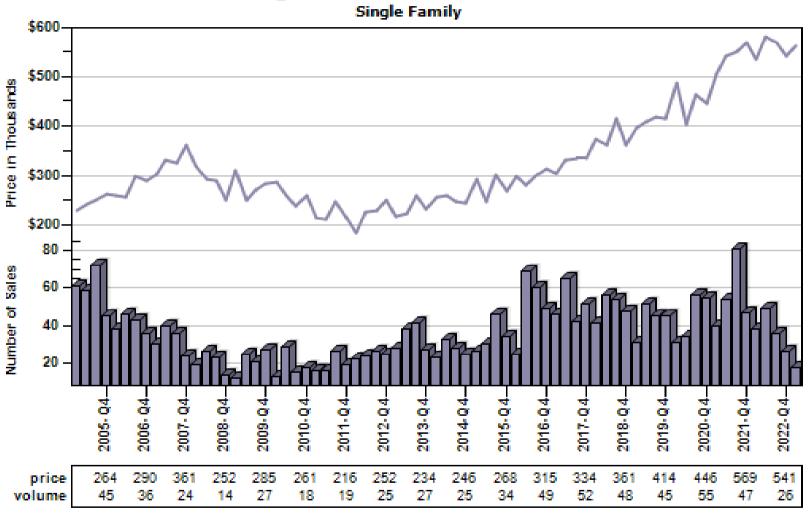

### King County Average Single Family Price and Sales

### Regular Average Sold Price and Number of Sales Single Family