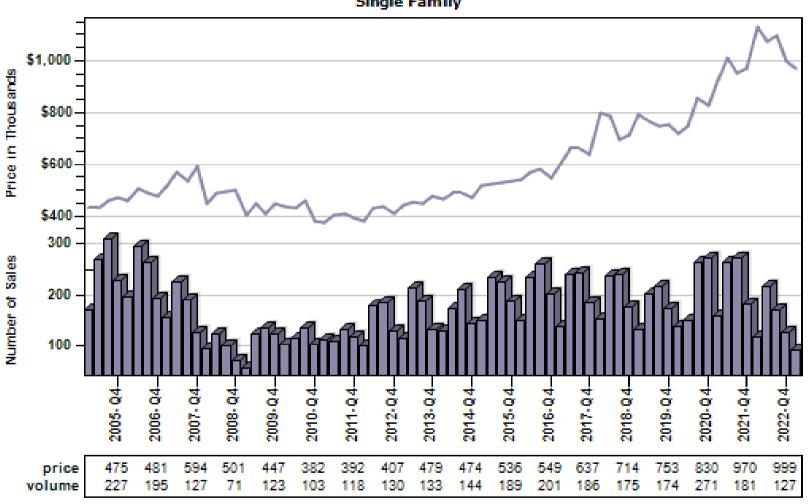

### Pierce County Average Single Family Price and Sales

### Regular Average Sold Price and Number of Sales Single Family