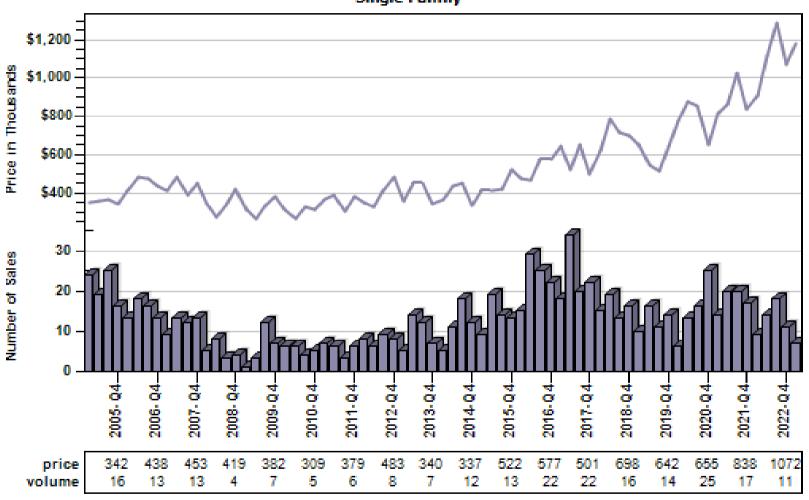

### Medina Single Family Average Price and Sales

#### Overall Average Sold Price and Number of Sales