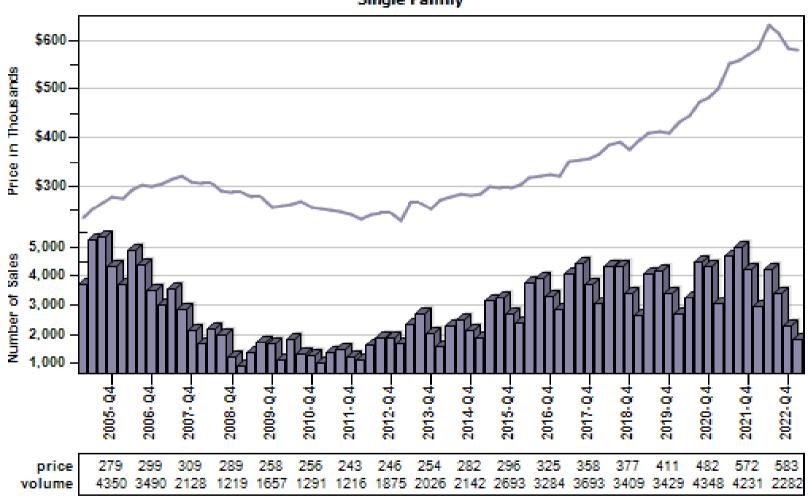

### King County Average Single Family Price and Sales

### Regular Average Sold Price and Number of Sales Single Family