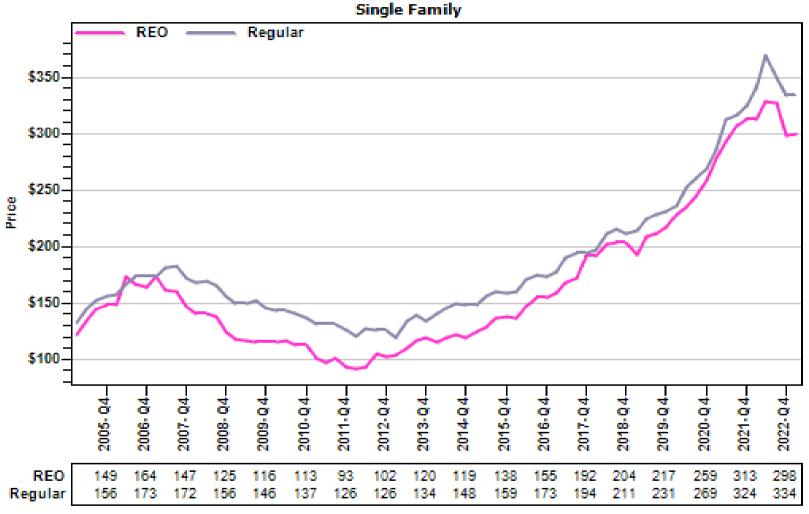

### King County Single Family Regular and REO Average Sold Price Per Living Area

### REO vs Regular Sold Price Per Square Foot