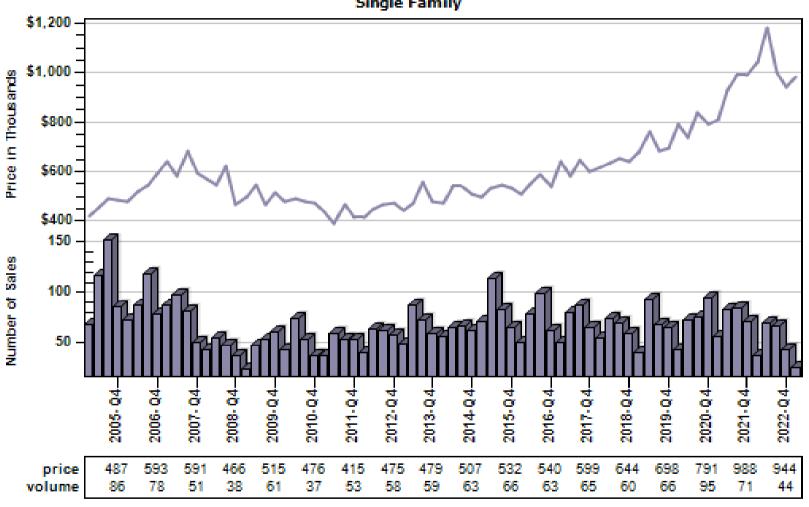

### King County Average Single Family Price and Sales

### Regular Average Sold Price and Number of Sales Single Family