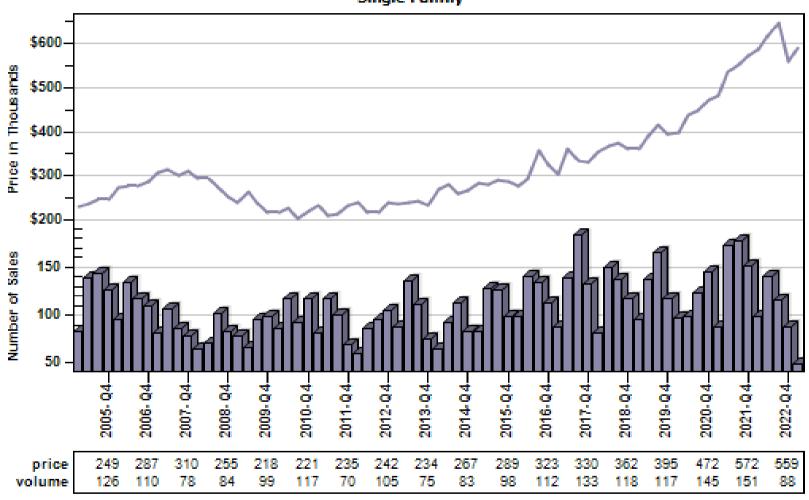

Mountlake Terrace Single Family Average Price and Sales





### Mukilteo Single Family Average Price and Sales





### Snohomish Single Family Average Price and Sales





### Stanwood Single Family Average Price and Sales





### Sultan Single Family Average Price and Sales

### Overall Average Sold Price and Number of Sales





#### Anderson Island Single Family Average Price and Sales





#### Bonney Lake Single Family Average Price and Sales





#### Buckley Single Family Average Price and Sales





#### Dupont Single Family Average Price and Sales





#### Eatonville Single Family Average Price and Sales





#### Fox Island Single Family Average Price and Sales





#### Gig Harbor Single Family Average Price and Sales





#### Graham Single Family Average Price and Sales





#### Lakebay Single Family Average Price and Sales





#### Lakewood Single Family Average Price and Sales





#### Milton Single Family Average Price and Sales





#### Orting Single Family Average Price and Sales





#### Puyallup Single Family Average Price and Sales





#### Roy Single Family Average Price and Sales





#### Spanaway Single Family Average Price and Sales





#### Steilacoom Single Family Average Price and Sales





#### Sumner Single Family Average Price and Sales

#### Overall Average Sold Price and Number of Sales





#### Tacoma Single Family Average Price and Sales





#### University Place Single Family Average Price and Sales