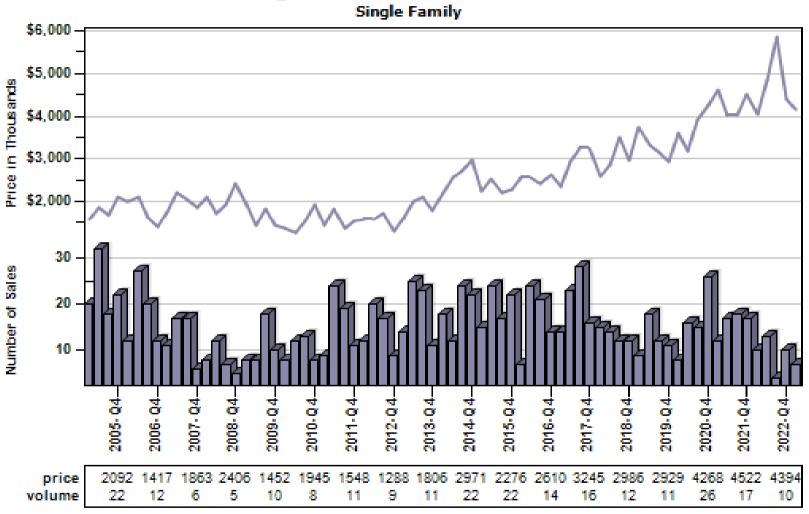

### Medina Single Family Average Price and Sales

#### Overall Average Sold Price and Number of Sales