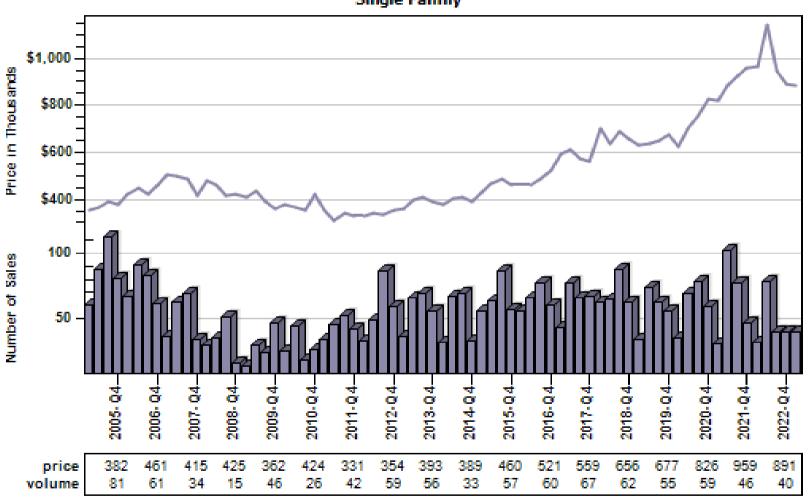

### King County Average Single Family Price and Sales

### Regular Average Sold Price and Number of Sales Single Family