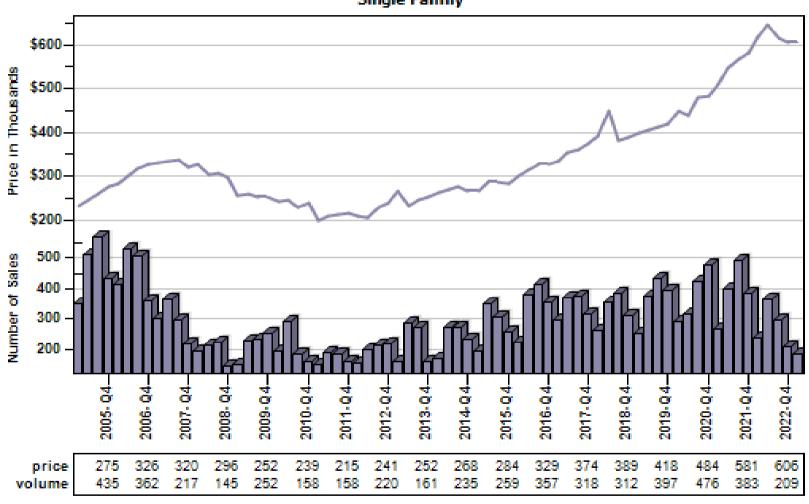

### Snohomish County Average Single Family Price and Sales

## Regular Average Sold Price and Number of Sales Single Family