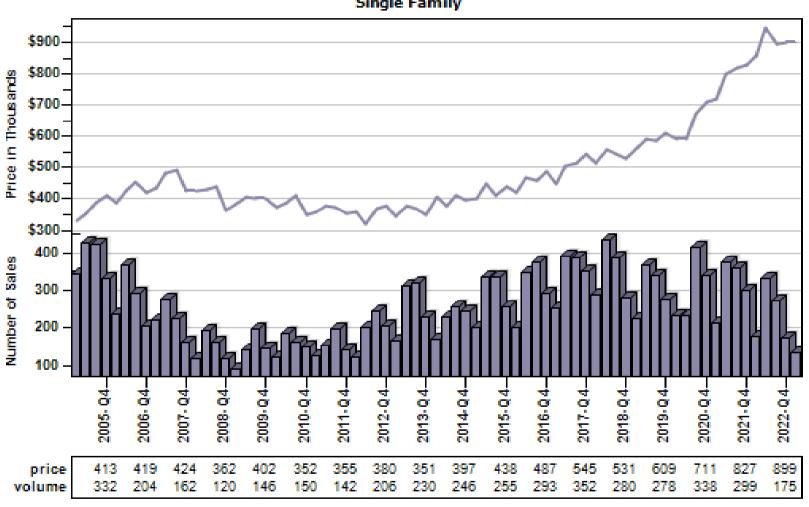

# Monroe Single Family Average Price and Sales





### Mountlake Terrace Single Family Average Price and Sales





### Mukilteo Single Family Average Price and Sales





### Snohomish Single Family Average Price and Sales





### Stanwood Single Family Average Price and Sales





### Sultan Single Family Average Price and Sales

### Overall Average Sold Price and Number of Sales





#### Anderson Island Single Family Average Price and Sales





#### Bonney Lake Single Family Average Price and Sales





#### Buckley Single Family Average Price and Sales





#### Dupont Single Family Average Price and Sales





#### Eatonville Single Family Average Price and Sales





#### Fox Island Single Family Average Price and Sales





#### Gig Harbor Single Family Average Price and Sales





#### Graham Single Family Average Price and Sales





#### Lakebay Single Family Average Price and Sales





#### Lakewood Single Family Average Price and Sales





#### Milton Single Family Average Price and Sales





#### Orting Single Family Average Price and Sales





#### Puyallup Single Family Average Price and Sales





#### Roy Single Family Average Price and Sales





#### Spanaway Single Family Average Price and Sales





#### Steilacoom Single Family Average Price and Sales





#### Sumner Single Family Average Price and Sales

#### Overall Average Sold Price and Number of Sales





#### Tacoma Single Family Average Price and Sales





#### University Place Single Family Average Price and Sales