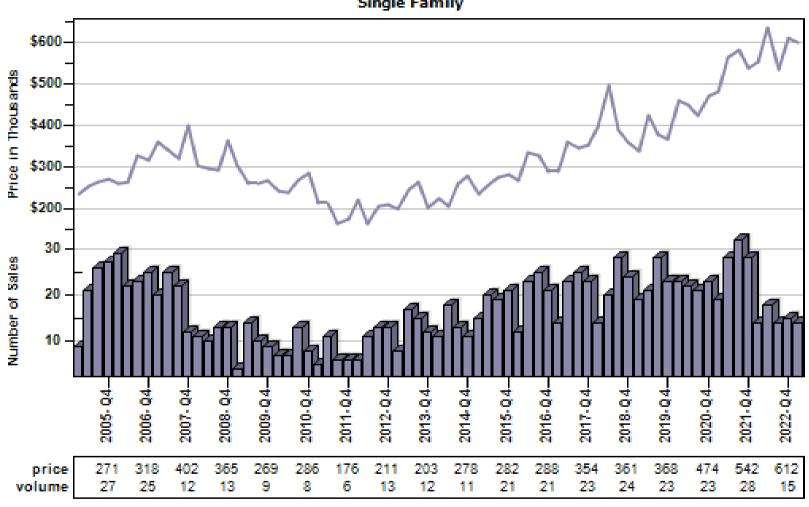

### Black Diamond Single Family Average Price and Sales

### Overall Average Sold Price and Number of Sales