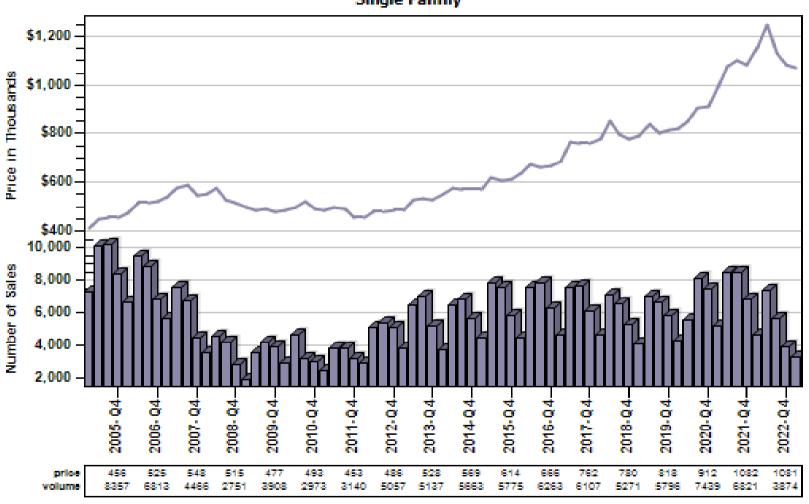

### King County Average Single Family Price and Sales

### Regular Average Sold Price and Number of Sales Single Family