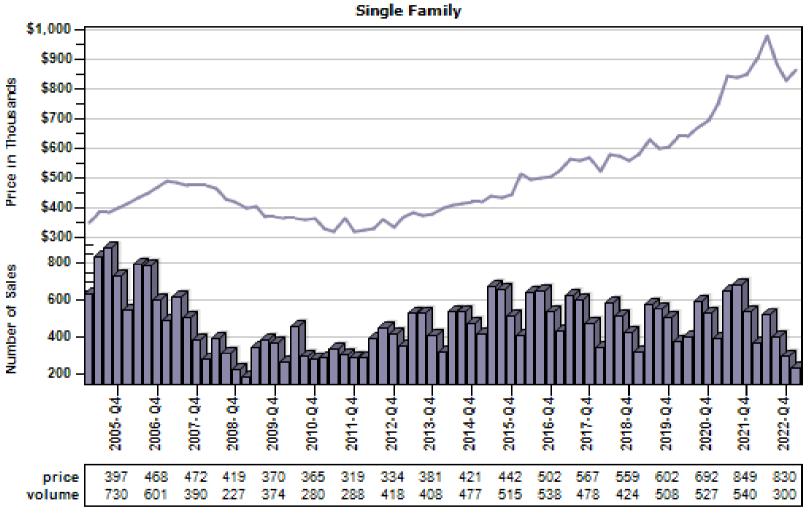

### King County Average Single Family Price and Sales

### Regular Average Sold Price and Number of Sales Single Family