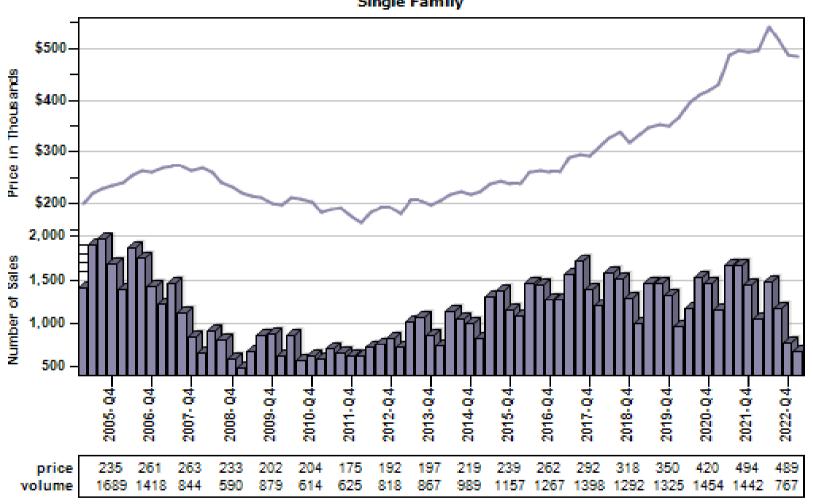

### Snohomish County Average Single Family Price and Sales

## Regular Average Sold Price and Number of Sales Single Family