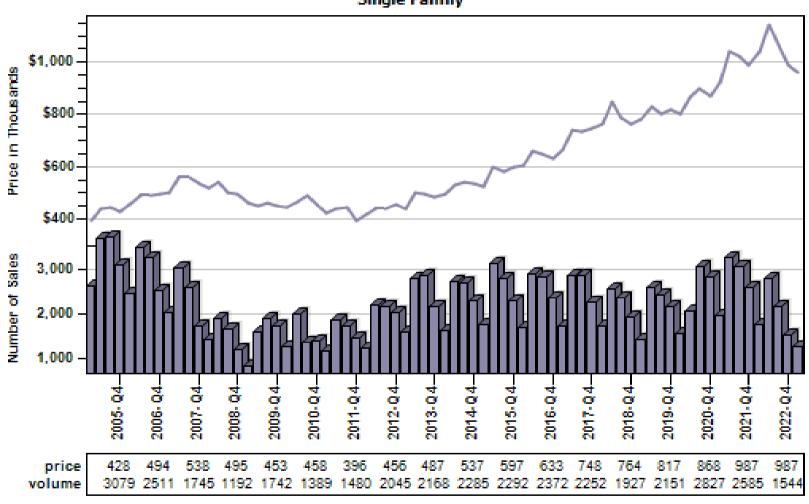

### Snohomish County Average Single Family Price and Sales

## Regular Average Sold Price and Number of Sales Single Family