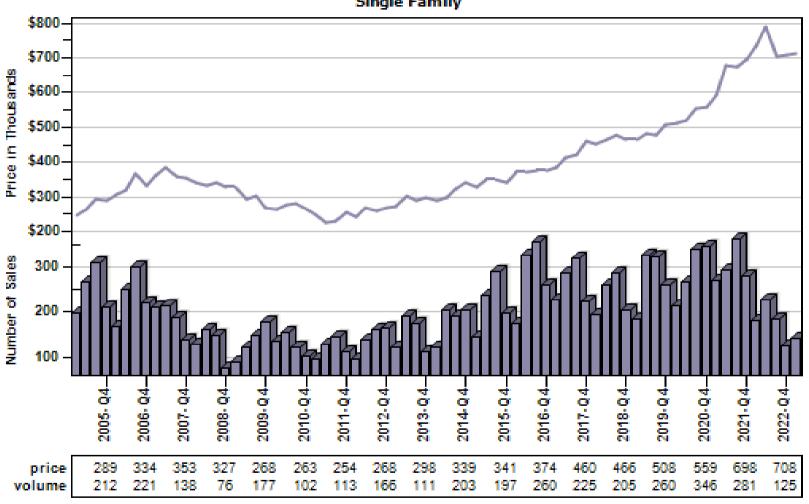

### Pierce County Average Single Family Price and Sales

### Regular Average Sold Price and Number of Sales Single Family