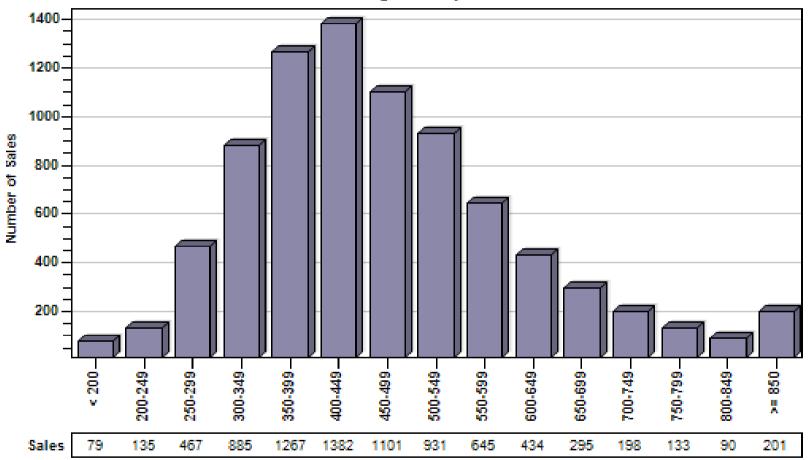

### King County Regular Single Family Past Year Sold Price Per Living Area Distribution

### Regular Price Per Square Foot of Square Foot Area Distribution Single Family

Price per Living Range