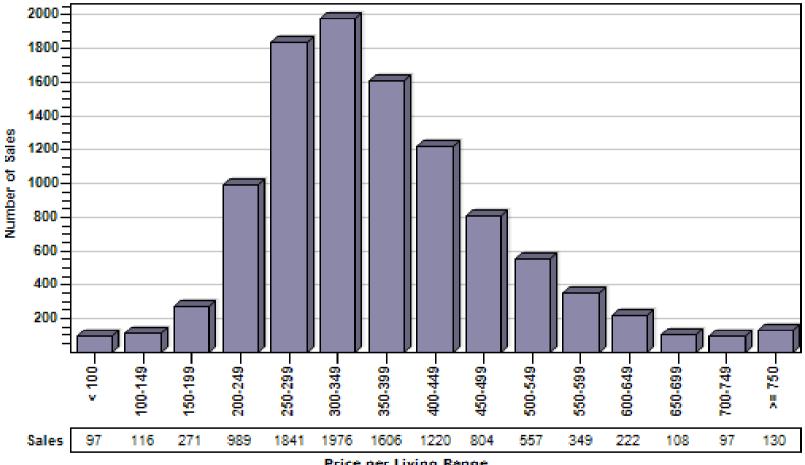

#### Multnomah County Regular Price Per Square Foot of Living Area Distribution

**Regular Price Per Square Foot of Living Area Distribution** Single Family

Price per Living Range