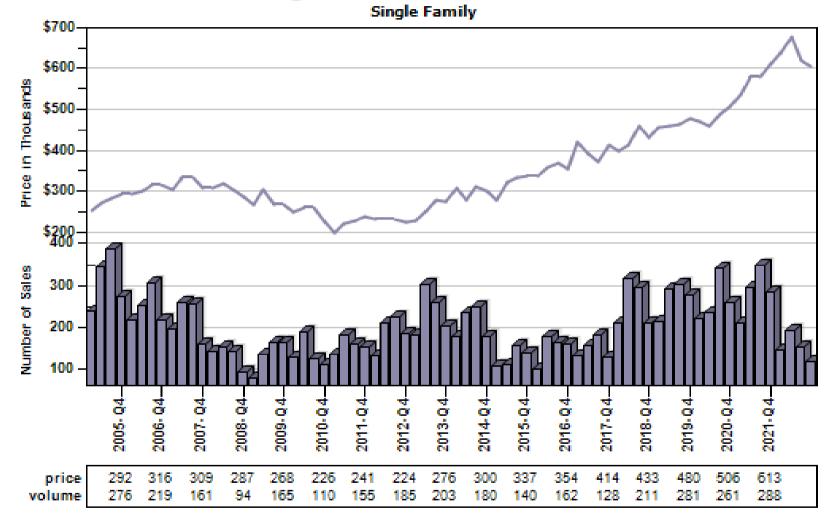

## Boring Regular & REO Average Sold Price and Number of Sales

Overall Average Sold Price and Number of Sales Single Family