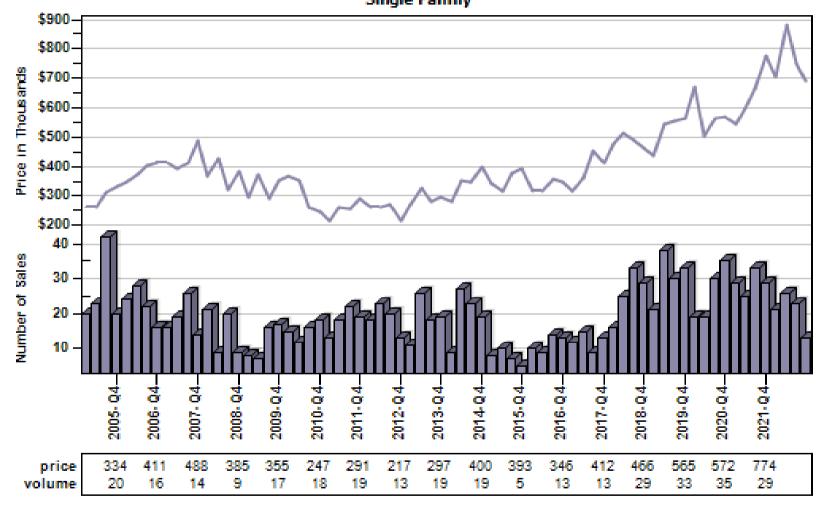

### Multnomah County Regular Average Sold Price and Number of Sales

Regular Average Sold Price and Number of Sales

Single Family

### Multnomah County Regular Average Sold Price and Number of Sales

Regular Average Sold Price and Number of Sales