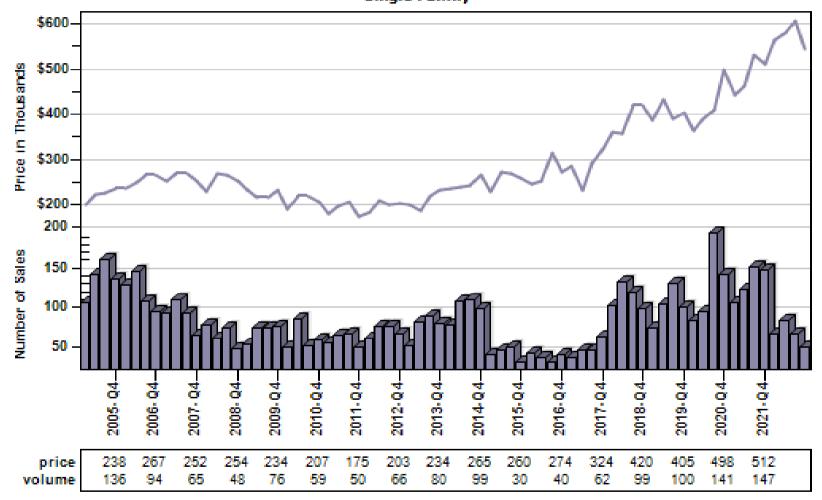

### Gresham Regular & REO Average Sold Price and Number of Sales

Overall Average Sold Price and Number of Sales