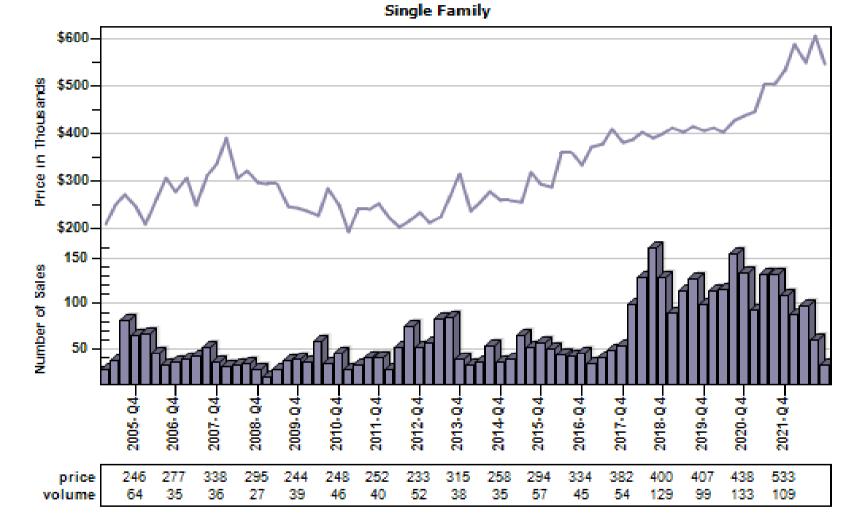

### Canby Regular & REO Average Sold Price and Number of Sales

Overall Average Sold Price and Number of Sales Single Family