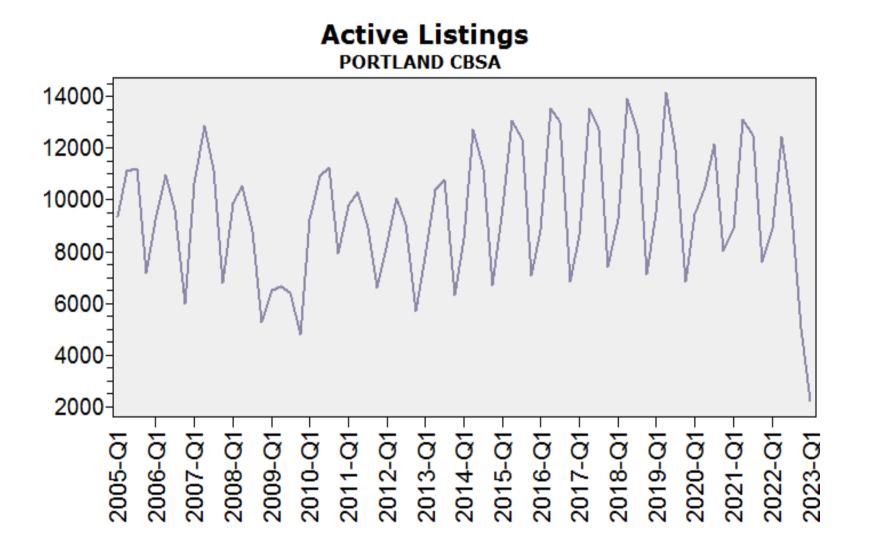

### GREATER PORTLAND AREA MARKET STATISTICS

### COURTESY OF COLLATERAL ANALYTICS FEBRUARY 2023



### Portland CBSA Median Single Family Price and Employment

#### Median Single Family Price and Employment PORTLAND CBSA





#### Portland CBSA New Residential Building Permits





#### Portland CBSA Single Family Housing Affordability Index





#### Portland CBSA Average Active Market Time





#### Portland CBSA Number of Active Listings





6

February 2023

### Multnomah County Regular Average Sold Price and Number of Sales

Regular Average Sold Price and Number of Sales

Single Family





### Multnomah County Regular Average Sold Price and Number of Sales

Regular Average Sold Price and Number of Sales





#### Multnomah County REO vs Regular Average Sold Price





### Multnomah County REO vs Regular Sold Price Per Living





#### Multnomah County REO % Discount To Regular Average Sold Price Per Living





#### Multnomah County Regular Sold Price In Thousands Distribution

Regular Sold Price In Thousands Distribution Single Family

2500 2000 Number of Sales 1500 1000 500 < 200-1100-1199-200-299. 400-499. 500-599. 669-009 700-799. 800-899 666-006 >= 1200. 1000-1099. 300-399 164 267 1286 2709 22291350 823 542 154 474