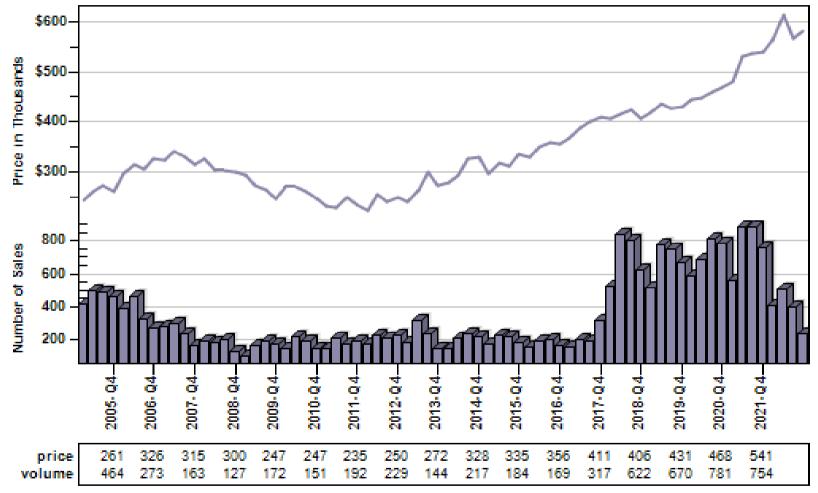

### Multnomah County Regular Average Sold Price and Number of Sales

Regular Average Sold Price and Number of Sales

Single Family

### Multnomah County Regular Average Sold Price and Number of Sales

Regular Average Sold Price and Number of Sales