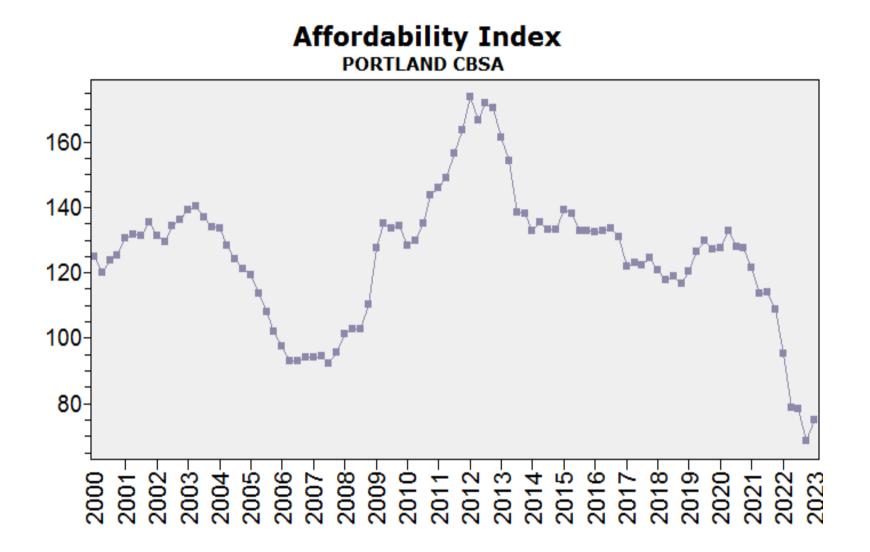

### GREATER PORTLAND AREA MARKET STATISTICS

### COURTESY OF COLLATERAL ANALYTICS FEBRUARY 2023



### Portland CBSA Median Single Family Price and Employment

#### Median Single Family Price and Employment PORTLAND CBSA





#### Portland CBSA New Residential Building Permits





#### Portland CBSA Single Family Housing Affordability Index





#### Portland CBSA Average Active Market Time





#### Portland CBSA Number of Active Listings





6

February 2023

### Multnomah County Regular Average Sold Price and Number of Sales

Regular Average Sold Price and Number of Sales

Single Family





### Multnomah County Regular Average Sold Price and Number of Sales

Regular Average Sold Price and Number of Sales





#### Multnomah County REO vs Regular Average Sold Price





### Multnomah County REO vs Regular Sold Price Per Living





#### Multnomah County REO % Discount To Regular Average Sold Price Per Living





#### Multnomah County Regular Sold Price In Thousands Distribution

Regular Sold Price In Thousands Distribution Single Family

2500 2000 Number of Sales 1500 1000 500 < 200-1100-1199-200-299. 400-499. 500-599. 66