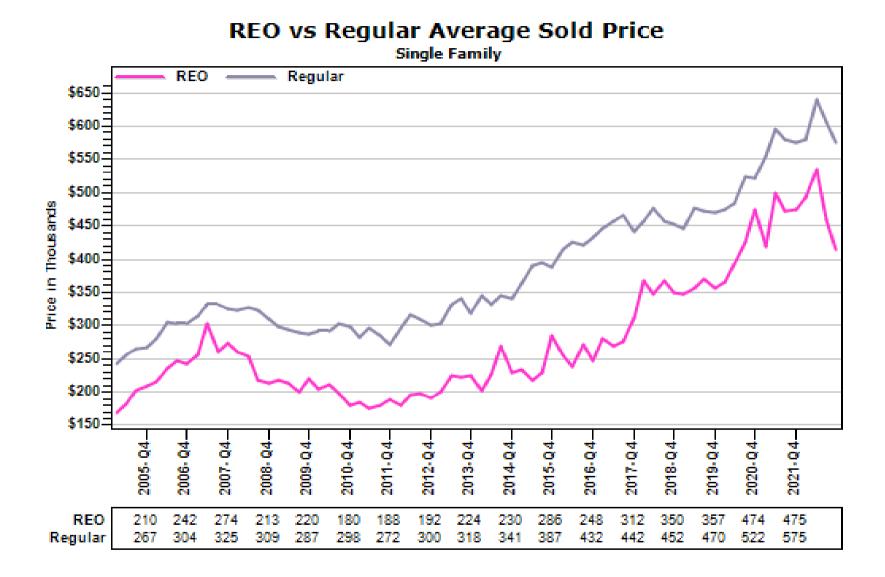

### GREATER PORTLAND AREA MARKET STATISTICS

### COURTESY OF COLLATERAL ANALYTICS FEBRUARY 2023



### Portland CBSA Median Single Family Price and Employment

#### Median Single Family Price and Employment PORTLAND CBSA





#### Portland CBSA New Residential Building Permits





#### Portland CBSA Single Family Housing Affordability Index





#### Portland CBSA Average Active Market Time





#### Portland CBSA Number of Active Listings





6

February 2023

### Multnomah County Regular Average Sold Price and Number of Sales

Regular Average Sold Price and Number of Sales

Single Family





### Multnomah County Regular Average Sold Price and Number of Sales

Regular Average Sold Price and Number of Sales





#### Multnomah County REO vs Regular Average Sold Price





### Multnomah County REO vs Regular Sold Price Per Living





#### Multnomah County REO % Discount To Regular Average Sold Price Per Living





#### Multnomah County Regular Sold Price In Thousands Distribution

Regular Sold Price In Thousands Distribution Single Family

2500 2000 Number of Sales 1500 1000 500 < 200-1100-1199-200-299. 400-499. 500-599. 669-009 700-799. 800-899 666-006 >= 1200. 1000-1099. 300-399 164 267 1286 2709 22291350 823 542 154 474 321 151 Sales

Price Range in Thousands



#### Multnomah County Regular Price Per Square Foot of Living Area Distribution

**Regular Price Per Square Foot of Living Area Distribution** Single Family



Price per Living Range



# Multnomah County Regular Number of Sales by Price (in Thousands) Range

Regular Number of Sales by Price