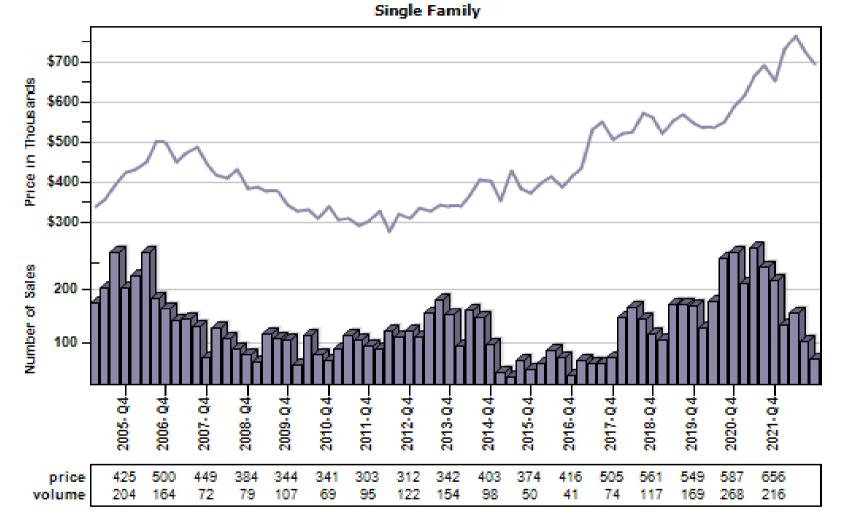

## Boring Regular & REO Average Sold Price and Number of Sales

Overall Average Sold Price and Number of Sales Single Family