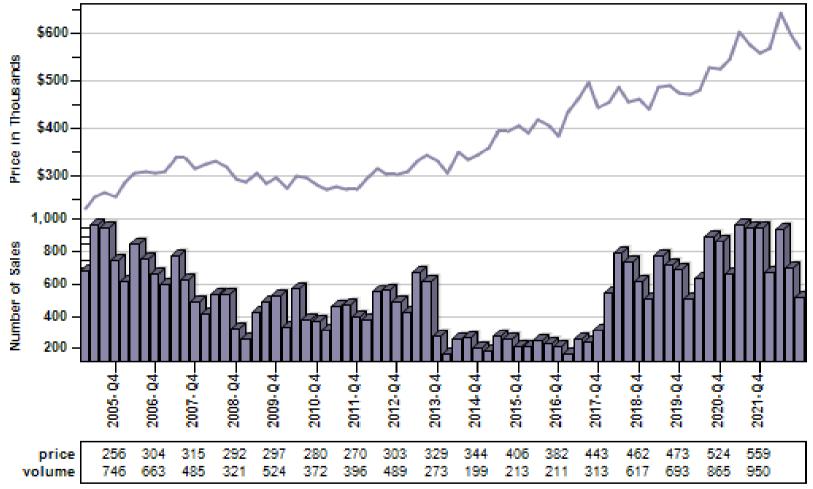

### Multnomah County Regular Average Sold Price and Number of Sales

Regular Average Sold Price and Number of Sales

Single Family

### Multnomah County Regular Average Sold Price and Number of Sales

Regular Average Sold Price and Number of Sales