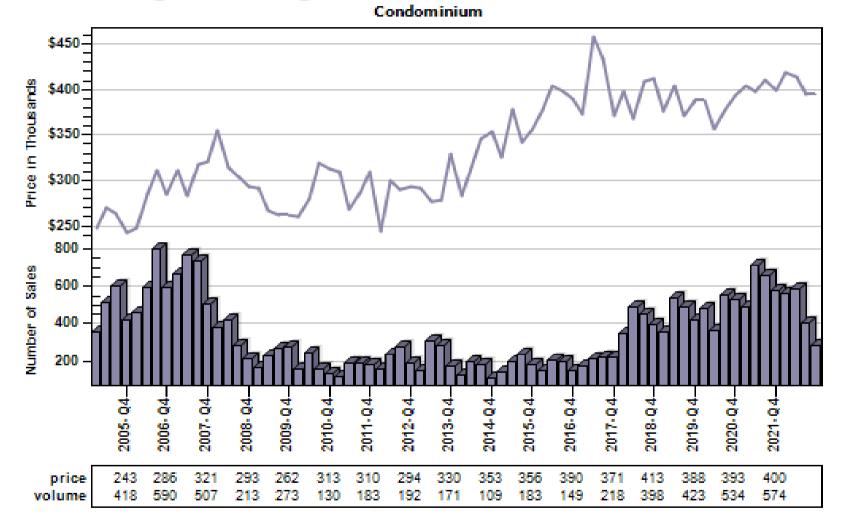

### Multnomah County Regular Average Sold Price and Number of Sales

Regular Average Sold Price and Number of Sales

Single Family

### Multnomah County Regular Average Sold Price and Number of Sales

Regular Average Sold Price and Number of Sales