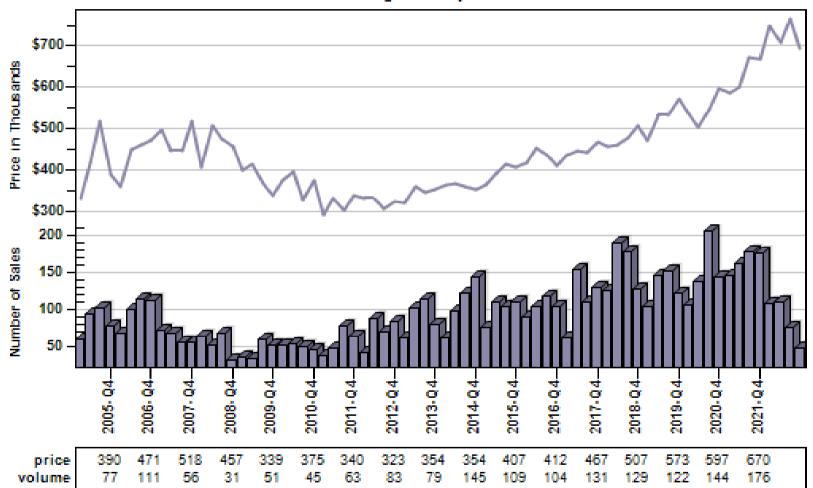

### Multnomah County Regular Average Sold Price and Number of Sales

Regular Average Sold Price and Number of Sales

Single Family

### Multnomah County Regular Average Sold Price and Number of Sales

Regular Average Sold Price and Number of Sales