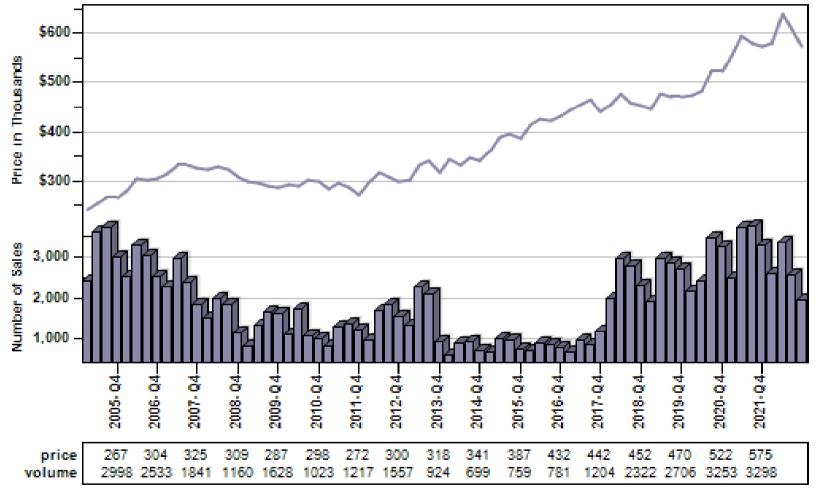

### Multnomah County Regular Average Sold Price and Number of Sales

Regular Average Sold Price and Number of Sales

Single Family

### Multnomah County Regular Average Sold Price and Number of Sales

Regular Average Sold Price and Number of Sales