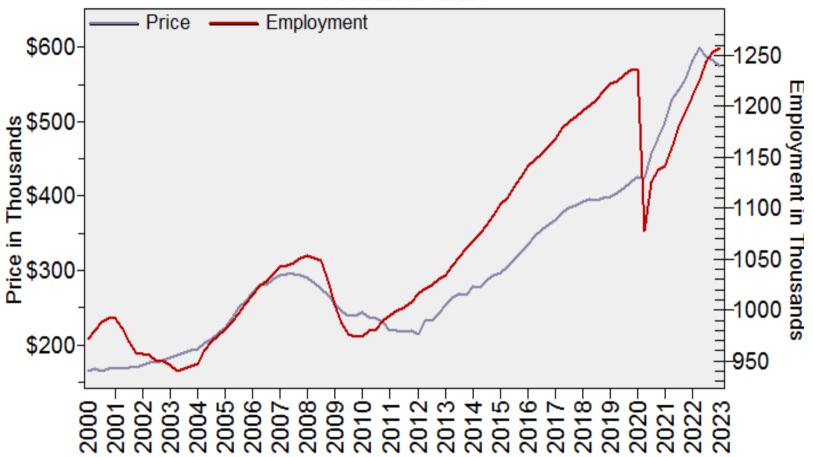

### Portland CBSA Median Single Family Price and Employment

#### Median Single Family Price and Employment PORTLAND CBSA