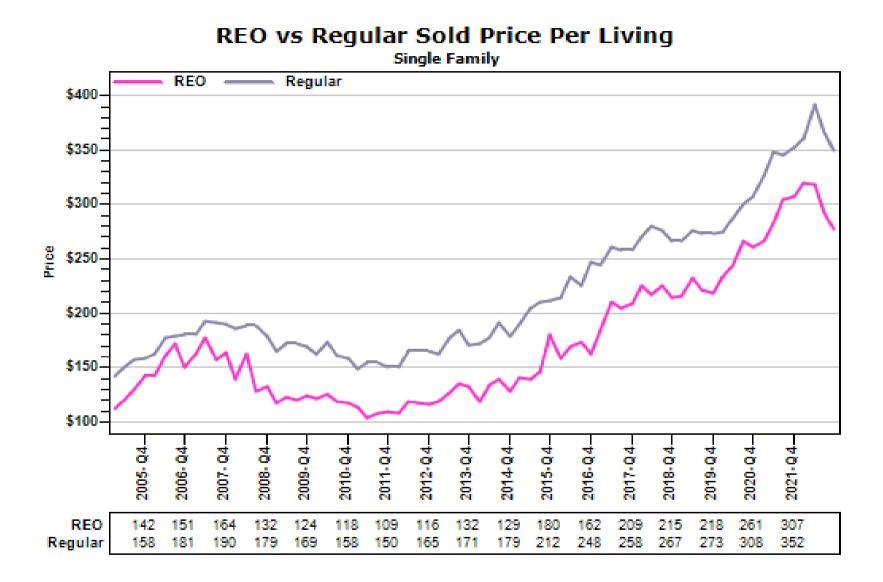

### COURTESY OF COLLATERAL ANALYTICS FEBRUARY 2023



### Portland CBSA Median Single Family Price and Employment

#### Median Single Family Price and Employment PORTLAND CBSA





#### Portland CBSA New Residential Building Permits





#### Portland CBSA Single Family Housing Affordability Index





#### Portland CBSA Average Active Market Time





#### Portland CBSA Number of Active Listings





6

February 2023

### Multnomah County Regular Average Sold Price and Number of Sales

Regular Average Sold Price and Number of Sales

Single Family





### Multnomah County Regular Average Sold Price and Number of Sales

Regular Average Sold Price and Number of Sales





#### Multnomah County REO vs Regular Average Sold Price





### Multnomah County REO vs Regular Sold Price Per Living





#### Multnomah County REO % Discount To Regular Average Sold Price Per Living





#### Multnomah County Regular Sold Price In Thousands Distribution

Regular Sold Price In Thousands Distribution Single Family

2500 2000 Number of Sales 1500 1000 500 < 200-1100-1199-200-299. 400-499. 500-599. 669-009 700-799. 800-899 666-006 >= 1200. 1000-1099. 300-399 164 267 1286 2709 22291350 823 542 154 474 321 151 Sales

Price Range in Thousands



#### Multnomah County Regular Price Per Square Foot of Living Area Distribution

**Regular Price Per Square Foot of Living Area Distribution** Single Family



Price per Living Range



# Multnomah County Regular Number of Sales by Price (in Thousands) Range

Regular Number of Sales by Price (in Thousands) Range



#### Beaverton Regular & REO Average S