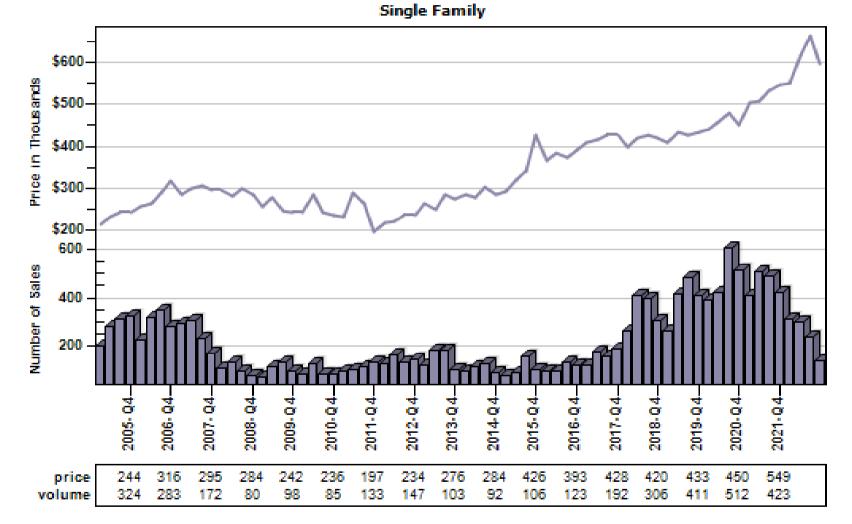

### Pearl District Regular & REO Average Sold Price and Number of Sales

Overall Average Sold Price and Number of Sales