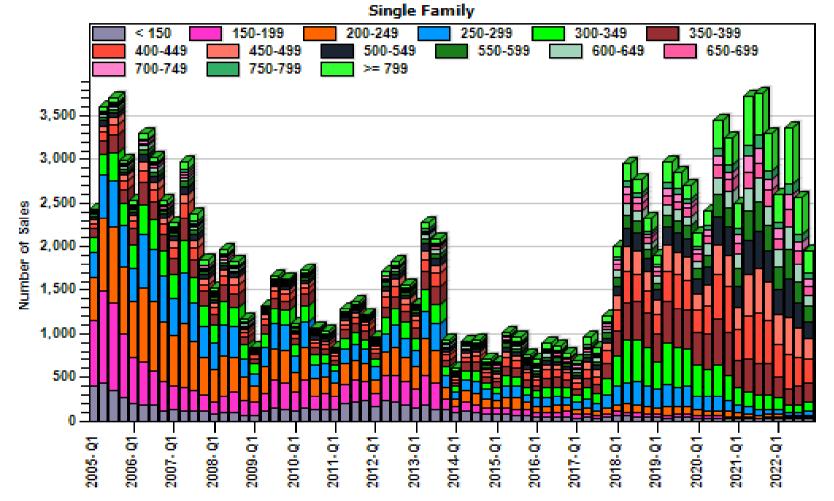

### Multnomah County Regular Average Sold Price and Number of Sales

Regular Average Sold Price and Number of Sales

Single Family

### Multnomah County Regular Average Sold Price and Number of Sales

Regular Average Sold Price and Number of Sales