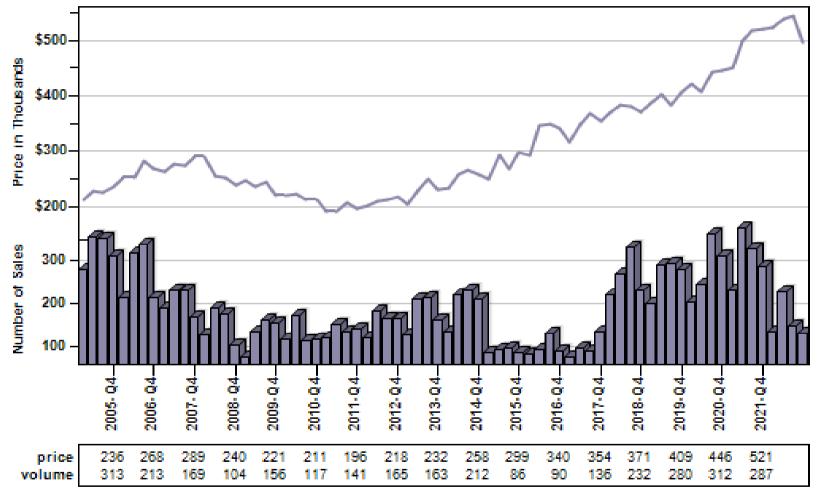

### Multnomah County Regular Average Sold Price and Number of Sales

Regular Average Sold Price and Number of Sales

Single Family

### Multnomah County Regular Average Sold Price and Number of Sales

Regular Average Sold Price and Number of Sales