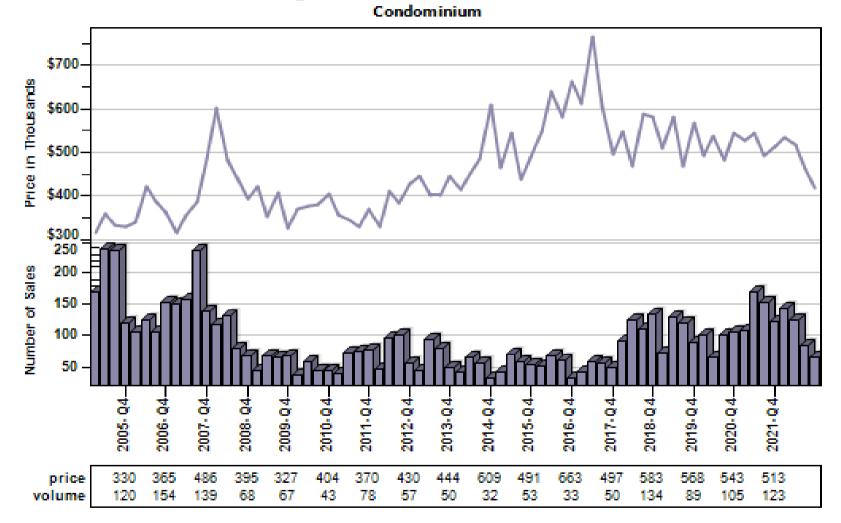

### Canby Regular & REO Average Sold Price and Number of Sales

Overall Average Sold Price and Number of Sales Single Family