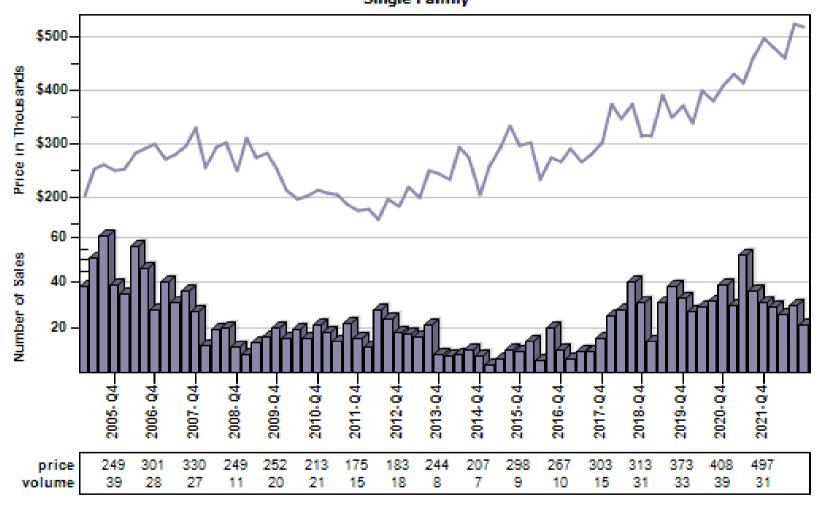

## Boring Regular & REO Average Sold Price and Number of Sales

Overall Average Sold Price and Number of Sales Single Family