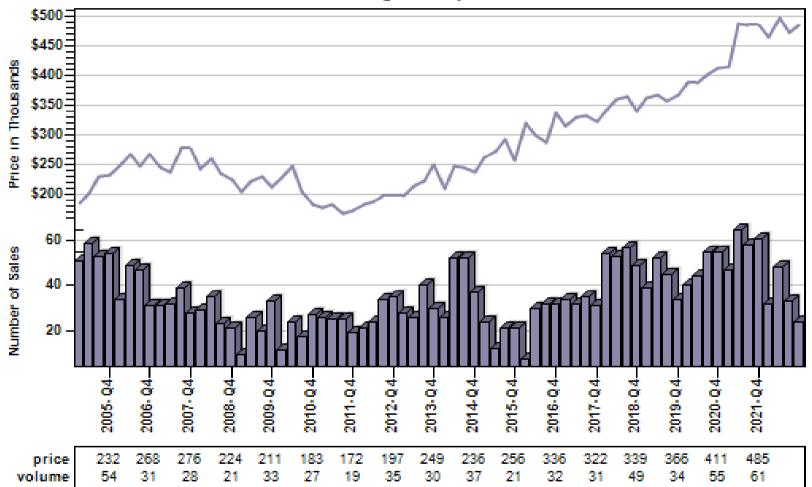

### Multnomah County Regular Average Sold Price and Number of Sales

Regular Average Sold Price and Number of Sales

Single Family

### Multnomah County Regular Average Sold Price and Number of Sales

Regular Average Sold Price and Number of Sales