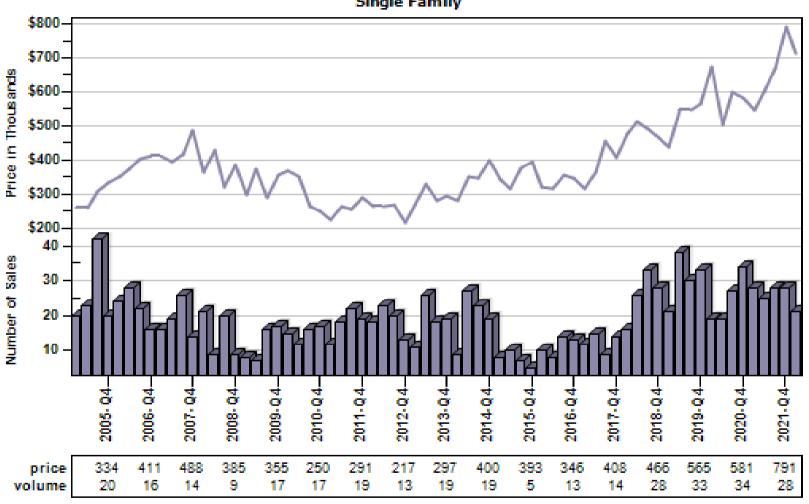

# Pearl District Regular & REO Average Sold Price and Number of Sales

#### Overall Average Sold Price and Number of Sales