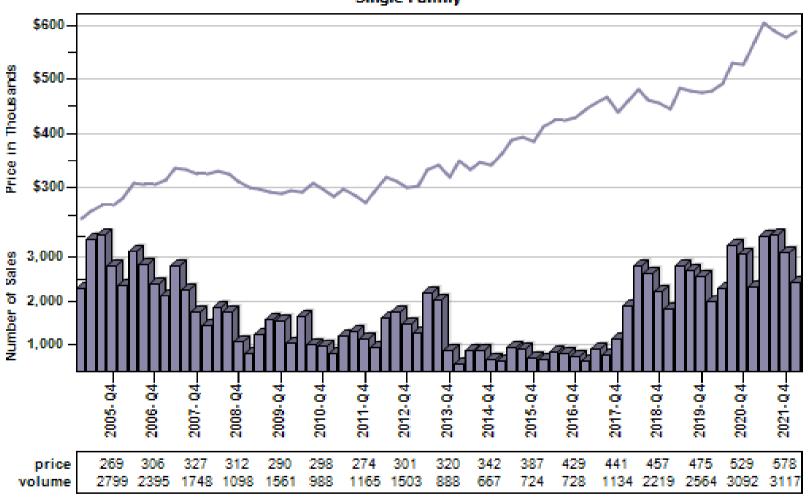

# Multnomah County Regular Average Sold Price and Number of Sales

#### Regular Average Sold Price and Number of Sales