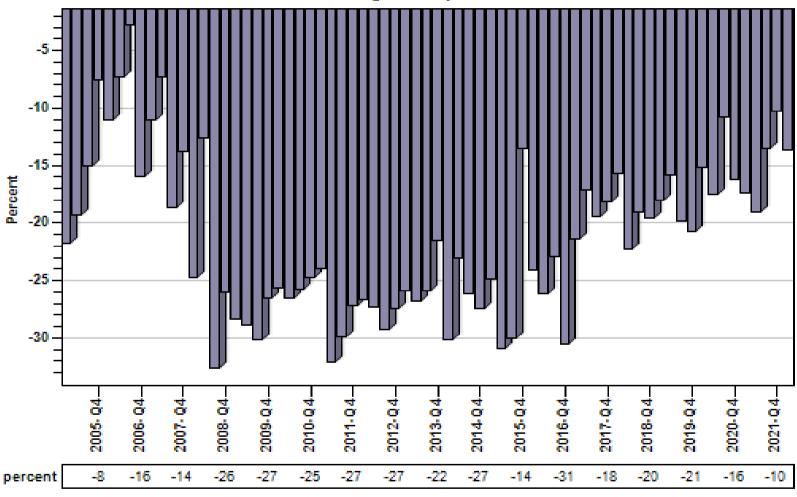

# Multnomah County REO % Discount To Regular Average Sold Price Per Living

REO % Discount To Regular Average Sold Price Per Living
Single Family