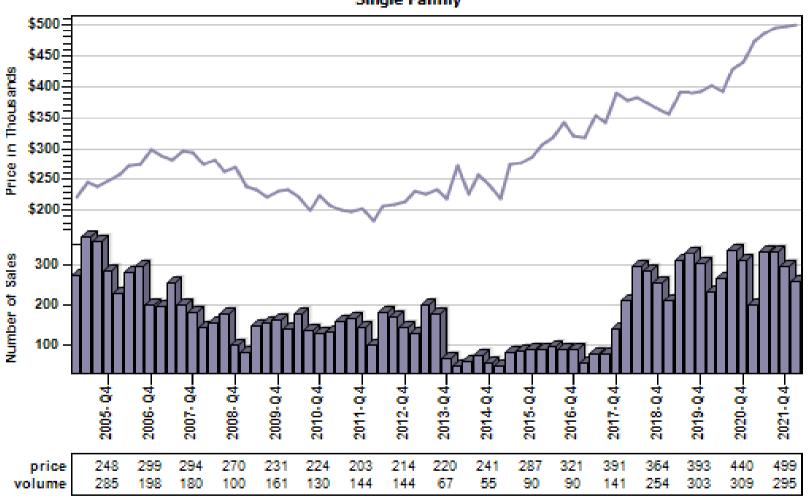

# Multnomah County Regular Average Sold Price and Number of Sales

#### Regular Average Sold Price and Number of Sales