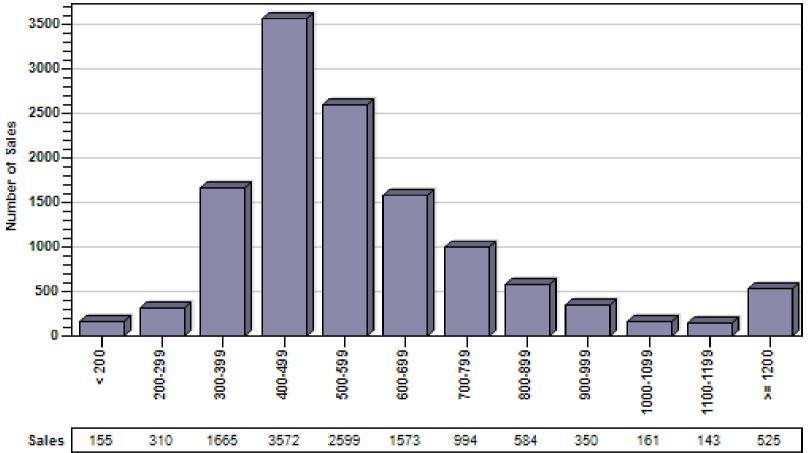

# Multnomah County Regular Number of Sales by Price (in Thousands) Range

#### Regular Number of Sales by Price (in Thousands) Range