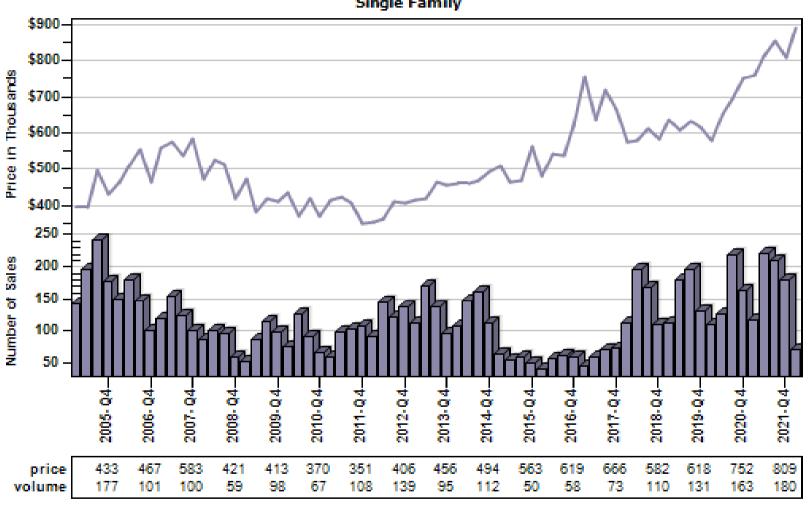

# Clackamas Regular & REO Average Sold Price and Number of Sales

#### Overall Average Sold Price and Number of Sales