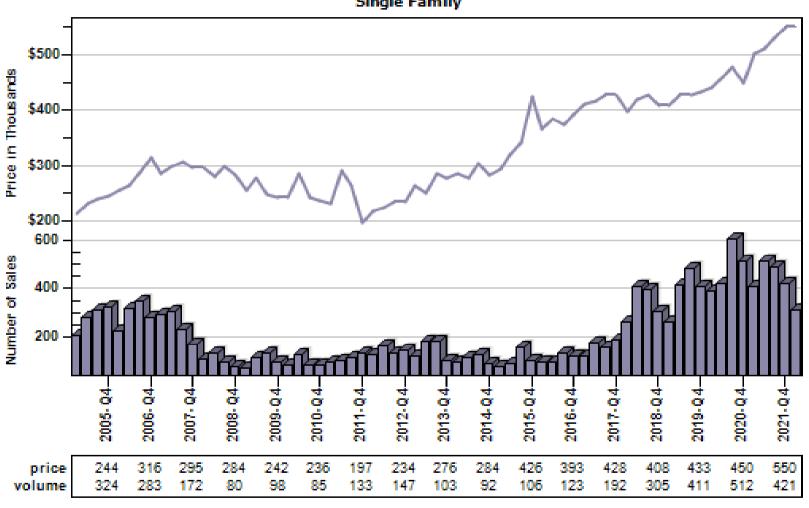

# Clackamas Regular & REO Average Sold Price and Number of Sales

#### Overall Average Sold Price and Number of Sales