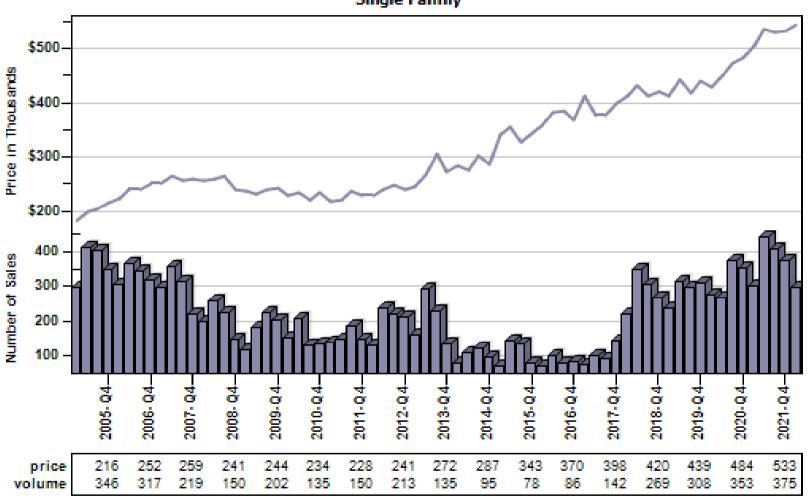

# Fairview Regular & REO Average Sold Price and Number of Sales

# Forest Grove Regular & REO Average Sold Price and Number of Sales

#### Overall Average Sold Price and Number of Sales

# Gladstone Regular & REO Average Sold Price and Number of Sales