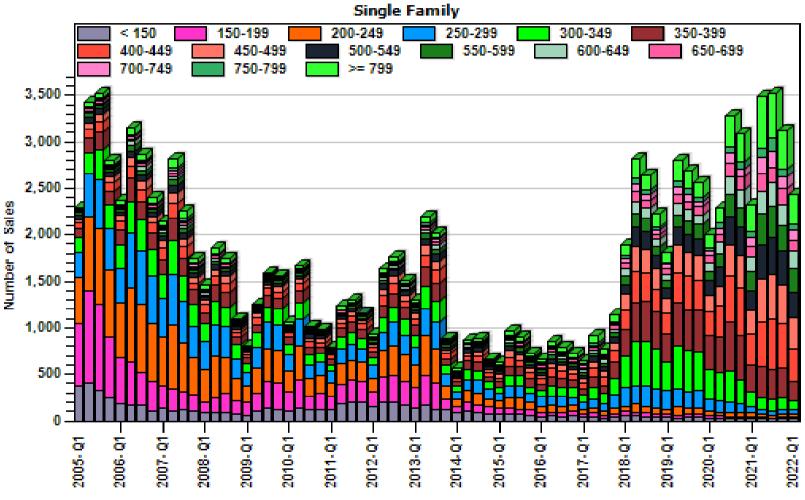

# Multnomah County Regular Sold Price In Thousands Distribution

#### Regular Sold Price In Thousands Distribution

Single Family

Price Range in Thousands