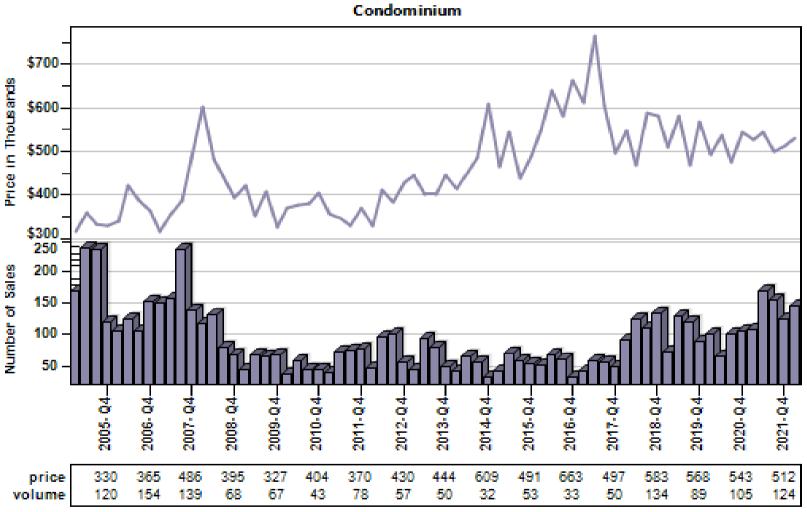

# Multnomah County Regular Sold Price In Thousands Distribution

#### Regular Sold Price In Thousands Distribution

Single Family

Price Range in Thousands