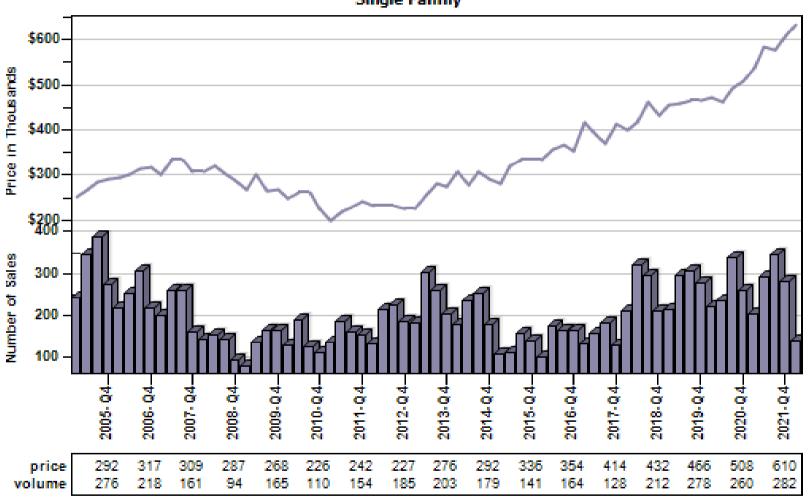

# Multnomah County Regular Average Sold Price and Number of Sales

#### Regular Average Sold Price and Number of Sales