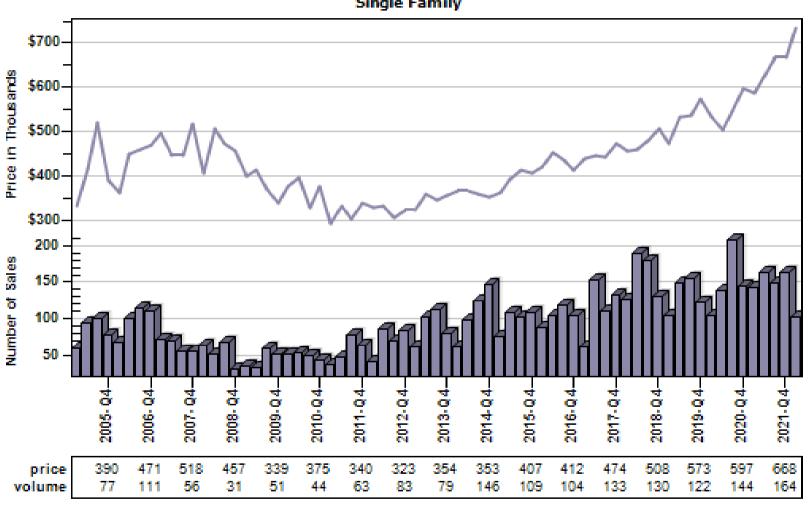

# Fairview Regular & REO Average Sold Price and Number of Sales

# Forest Grove Regular & REO Average Sold Price and Number of Sales

#### Overall Average Sold Price and Number of Sales