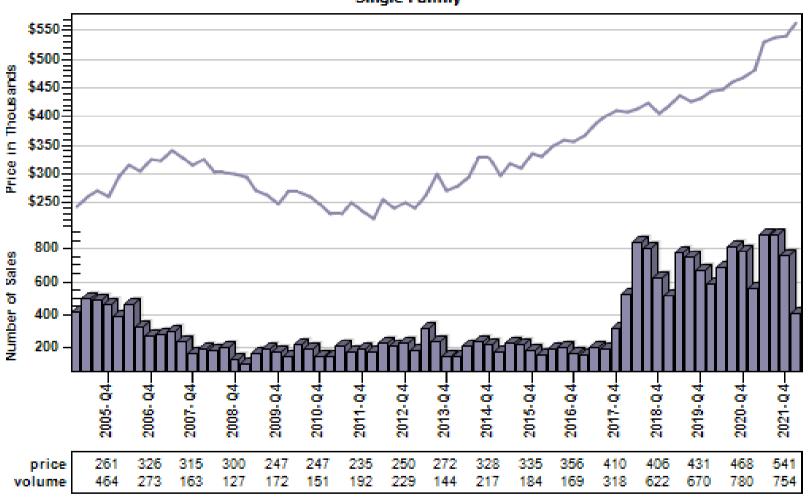

# Multnomah County Regular Average Sold Price and Number of Sales

#### Regular Average Sold Price and Number of Sales