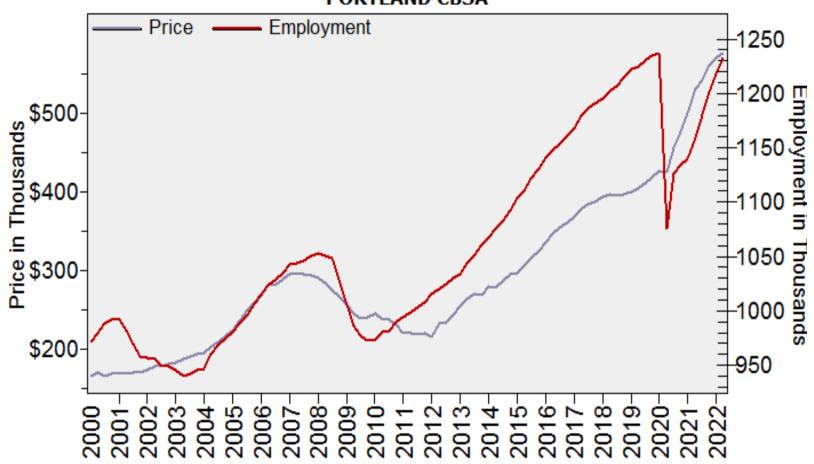

#### Portland CBSA Median Single Family Price and Employment

### Median Single Family Price and Employment PORTLAND CBSA