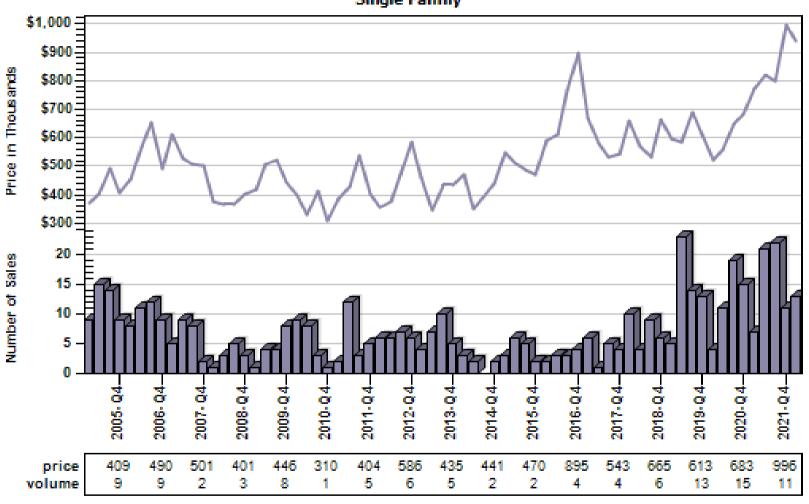

# Pearl District Regular & REO Average Sold Price and Number of Sales

#### Overall Average Sold Price and Number of Sales