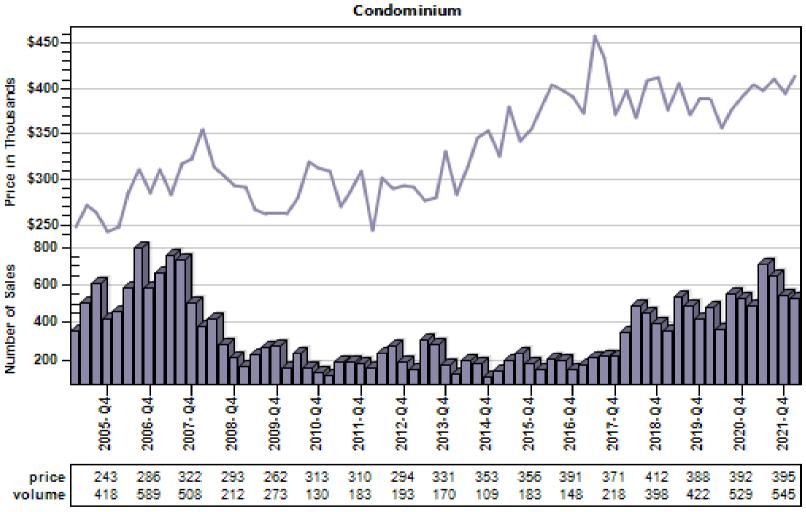

# Multnomah County Regular Sold Price In Thousands Distribution

#### Regular Sold Price In Thousands Distribution

Single Family

Price Range in Thousands