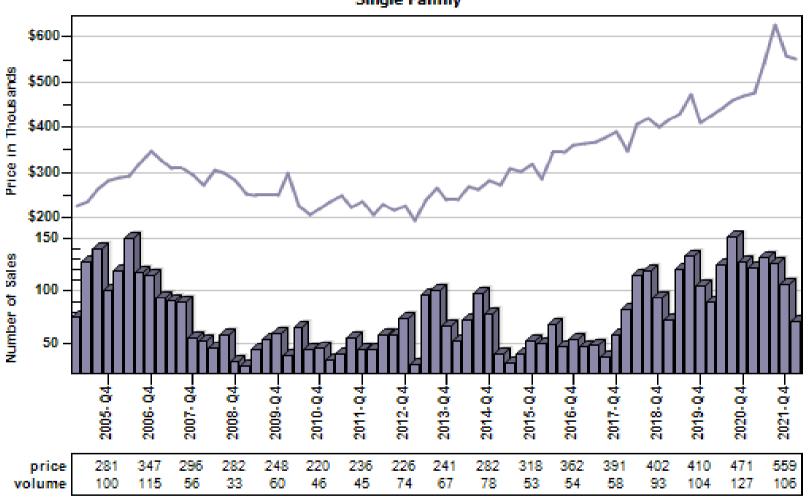

EO % Discount To Regular Average Sold Price Per Living

REO % Discount To Regular Average Sold Price Per Living
Single Family



# Multnomah County Regular Sold Price In Thousands Distribution

#### Regular Sold Price In Thousands Distribution

Single Family



Price Range in Thousands

# Multnomah County Regular Price Per Square Foot of Living Area Distribution

### Regular Price Per Square Foot of Living Area Distribution Single Family



Price per Living Range

# Multnomah County Regular Number of Sales by Price (in Thousands) Range

#### Regular Number of Sales by Price (in Thousands) Range



# Beaverton Regular & REO Average Sold Price and Number of Sales



# Boring Regular & REO Average Sold Price and Number of Sales



# Canby Regular & REO Average Sold Price and Number of Sales



# Clackamas Regular & REO Average Sold Price and Number of Sales

#### Overall Average Sold Price and Number of Sales



# Fairview Regular & REO Average Sold Price and Number of Sales



# Forest Grove Regular & REO Average Sold Price and Number of Sales

#### Overall Average Sold Price and Number of Sales



# Gladstone Regular & REO Average Sold Price and Number of Sales

#### Overall Average Sold Price and Number of Sales



# Gresham Regular & REO Average Sold Price and Number of Sales



# Happy Valley Regular & REO Average Sold Price and Number of Sales



# Hillsboro Regular & REO Average Sold Price and Number of Sales



# Lake Oswego Regular & REO Average Sold Price and Number of Sales



# Milwaukie Regular & REO Average Sold Price and Number of Sales



# N Portland Regular &