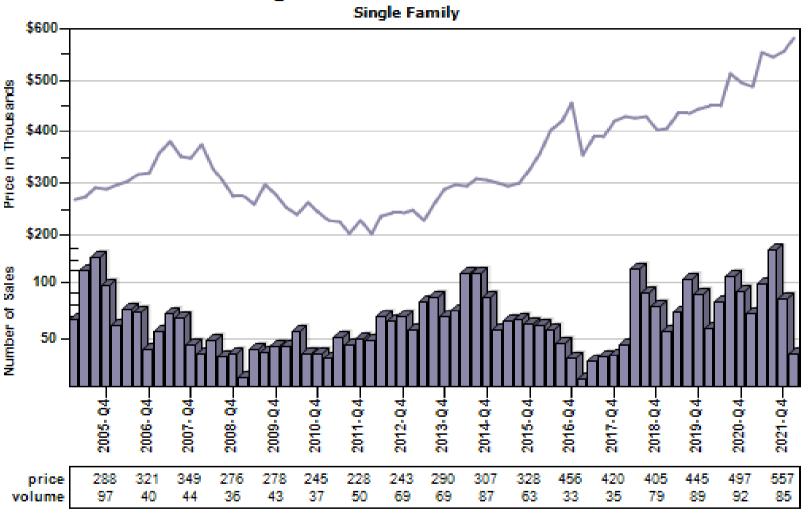

# Multnomah County Regular Average Sold Price and Number of Sales

#### Regular Average Sold Price and Number of Sales