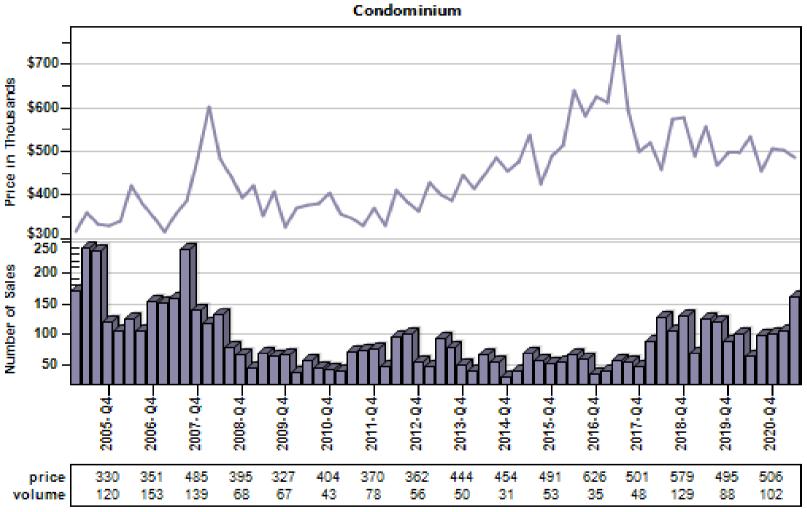

# Pearl District Regular & REO Average Sold Price and Number of Sales

#### Overall Average Sold Price and Number of Sales