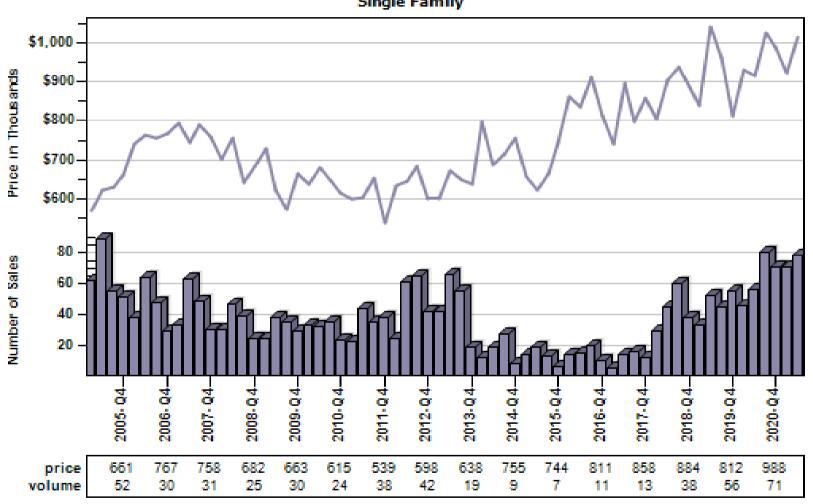

# Lake Oswego Regular & REO Average Sold Price and Number of Sales

#### Overall Average Sold Price and Number of Sales