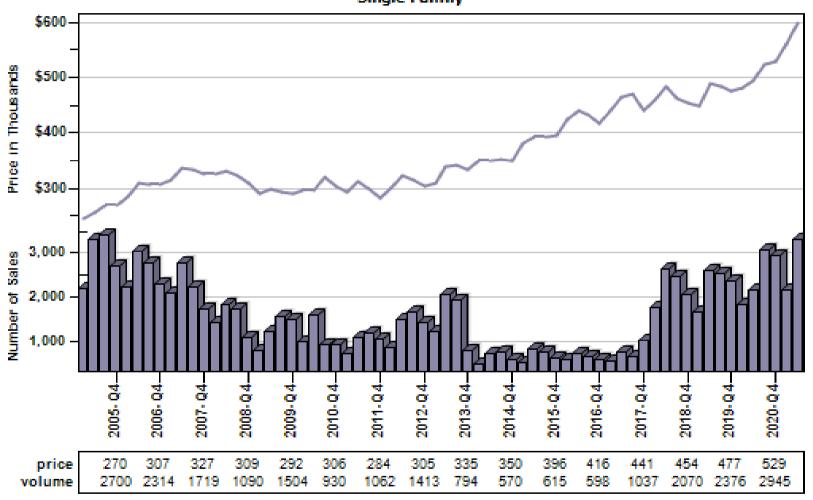

# Multnomah County Regular Average Sold Price and Number of Sales

#### Regular Average Sold Price and Number of Sales