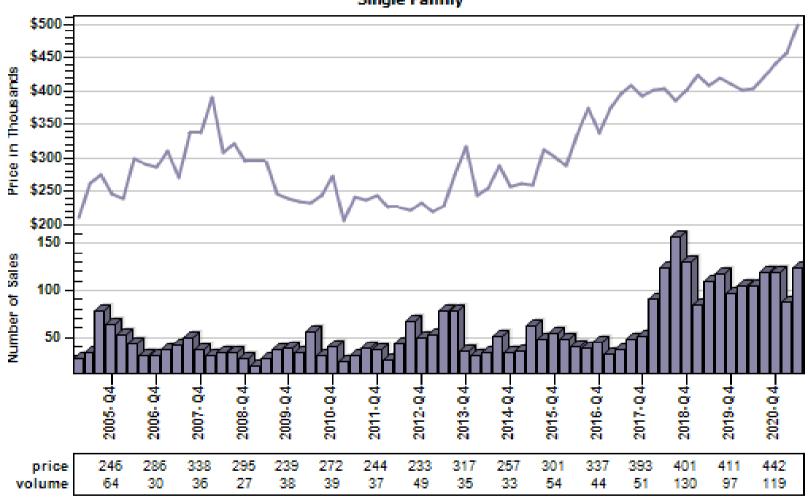

# Portland Regular & REO Average Sold Price and Number of Sales

# Oregon City Regular & REO Average Sold Price and Number of Sales

# Pearl District Regular & REO Average Sold Price and Number of Sales

#### Overall Average Sold Price and Number of Sales