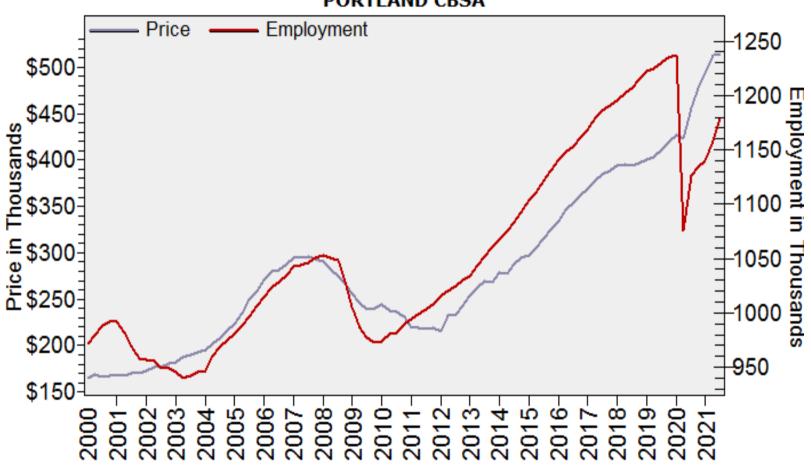

# Portland CBSA Median Single Family Price and Employment

### Median Single Family Price and Employment PORTLAND CBSA