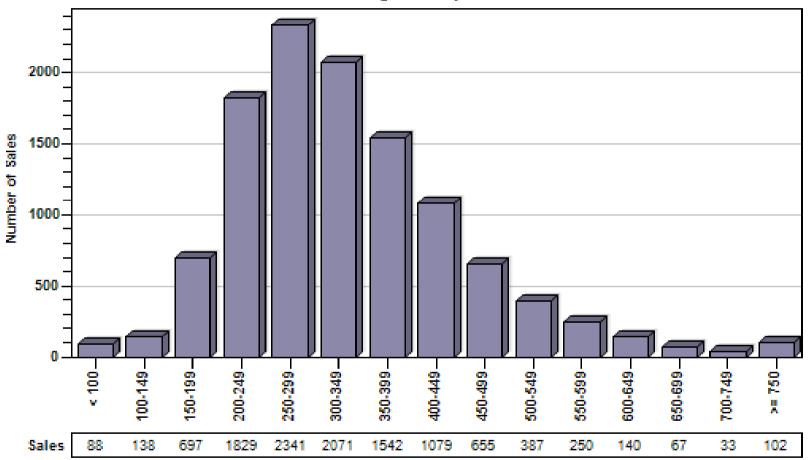

# Multnomah County Regular Number of Sales by Price (in Thousands) Range

#### Regular Number of Sales by Price (in Thousands) Range