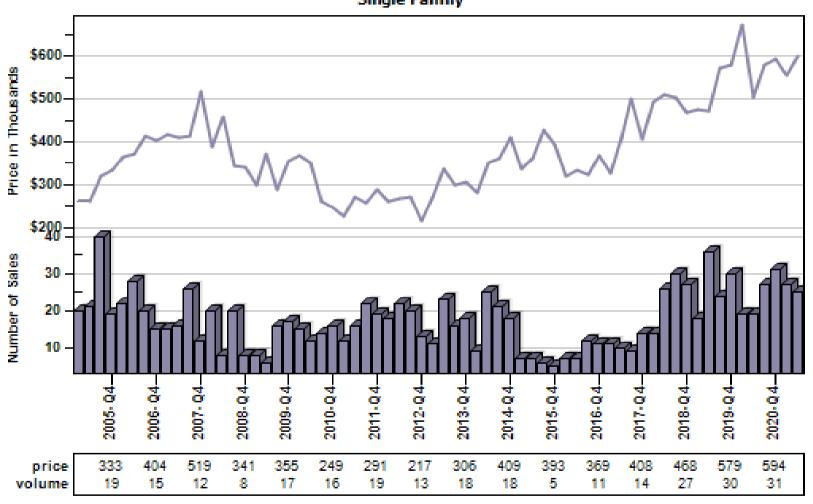

# Pearl District Regular & REO Average Sold Price and Number of Sales

#### Overall Average Sold Price and Number of Sales