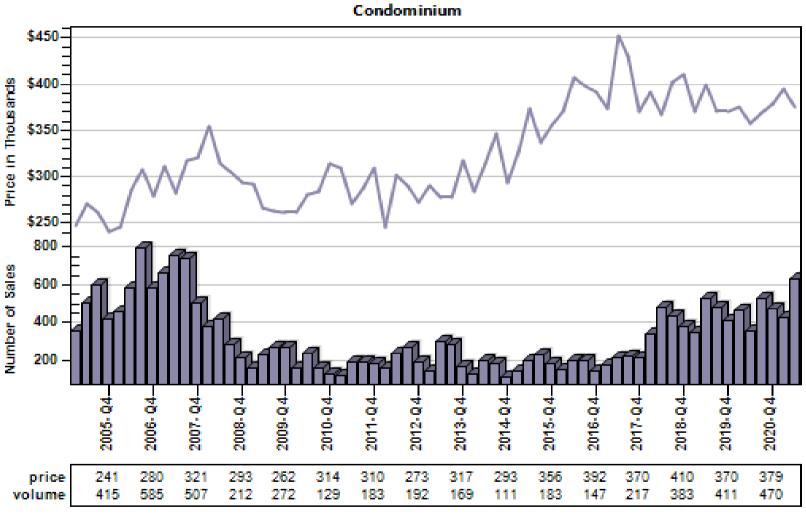

# Multnomah County Regular Sold Price In Thousands Distribution

#### Regular Sold Price In Thousands Distribution

Price Range in Thousands