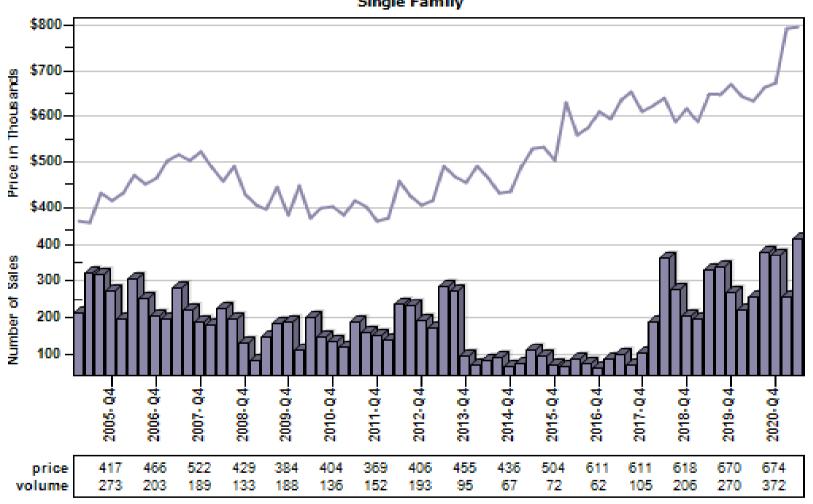

# Pearl District Regular & REO Average Sold Price and Number of Sales

#### Overall Average Sold Price and Number of Sales