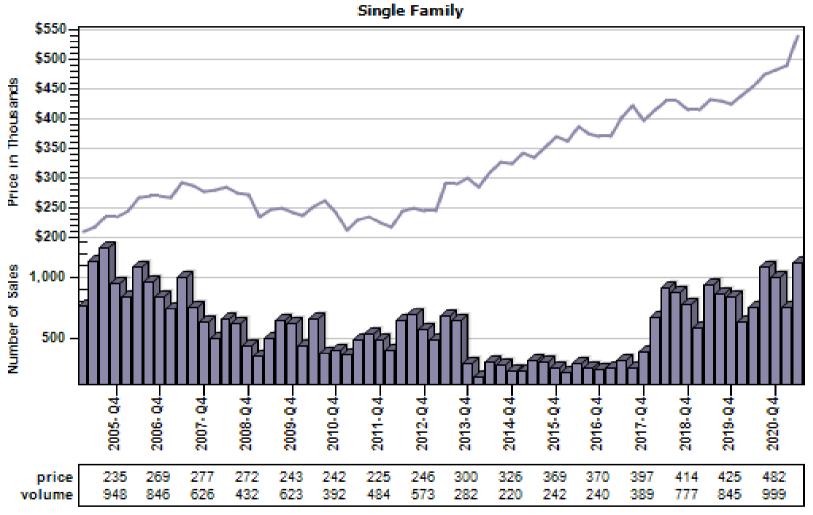

# Multnomah County Regular Average Sold Price and Number of Sales

#### Regular Average Sold Price and Number of Sales