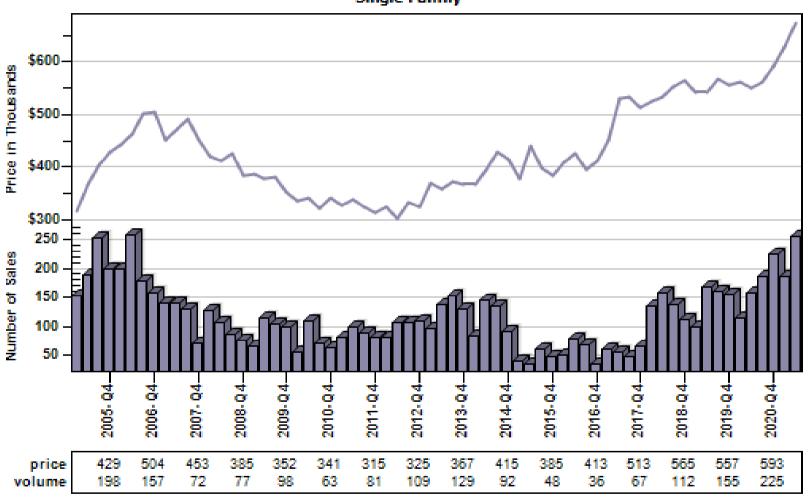

# Pearl District Regular & REO Average Sold Price and Number of Sales

#### Overall Average Sold Price and Number of Sales

# Sandy Regular & REO Average Sold Price and Number of Sales

# SE Portland Regular & REO Average Sold Price and Number of Sales

# Sherwood Regular & REO Average Sold Price and Number of Sales

# SW Portland Regular & REO Average Sold Price and Number of Sales