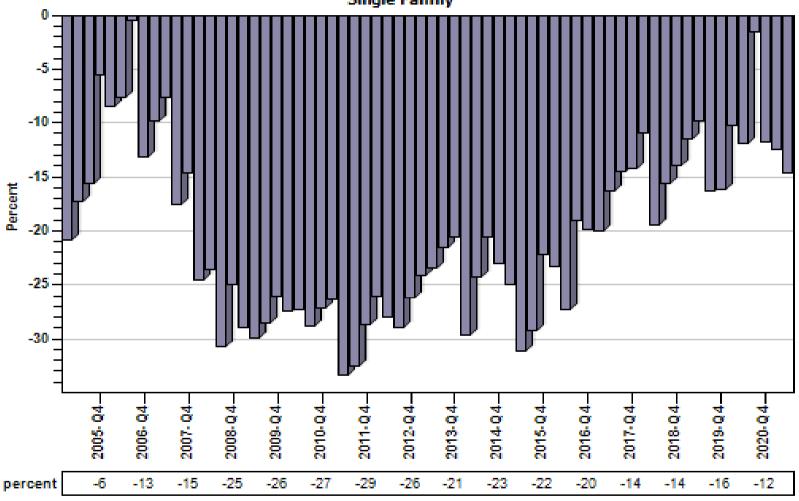

# Multnomah County REO % Discount To Regular Average Sold Price Per Living

### REO % Discount To Regular Average Sold Price Per Living Single Family