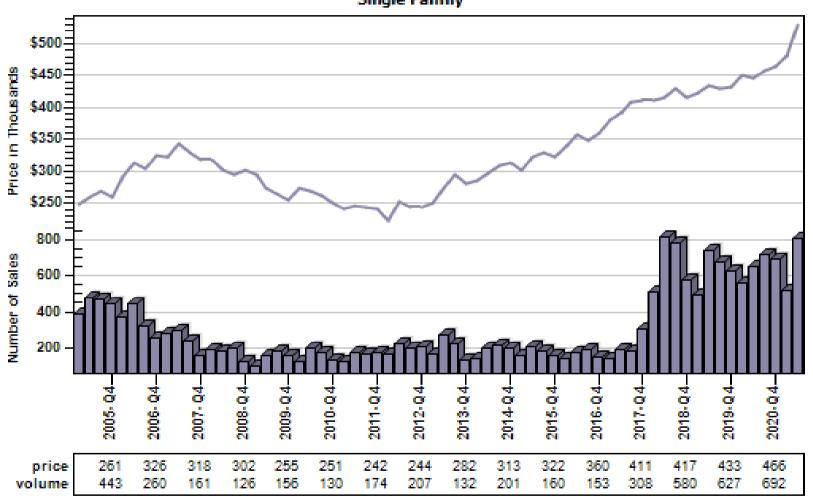

# Multnomah County Regular Average Sold Price and Number of Sales

#### Regular Average Sold Price and Number of Sales