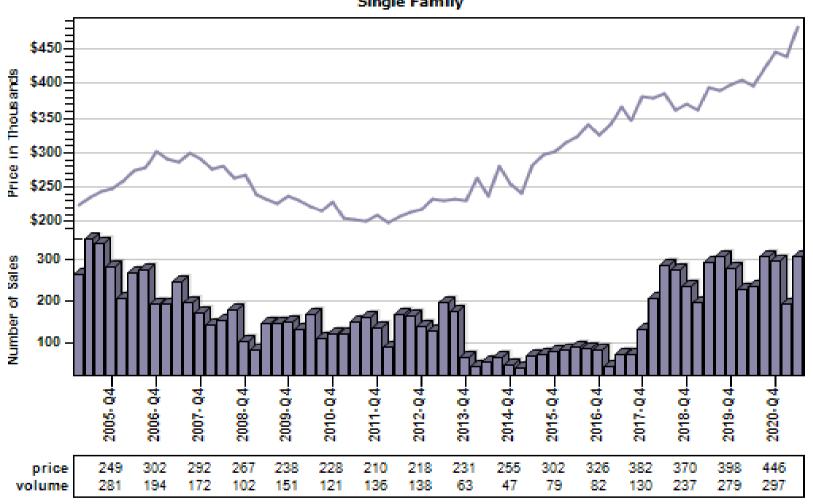

# Lake Oswego Regular & REO Average Sold Price and Number of Sales

#### Overall Average Sold Price and Number of Sales

# Milwaukie Regular & REO Average Sold Price and Number of Sales

# N Portland Regular & REO Average Sold Price and Number of Sales

# NE Portland Regular & REO Average Sold Price and Number of Sales

# Portland Regular & REO Average Sold Price and Number of Sales

# Oregon City Regular & REO Average Sold Price and Number of Sales