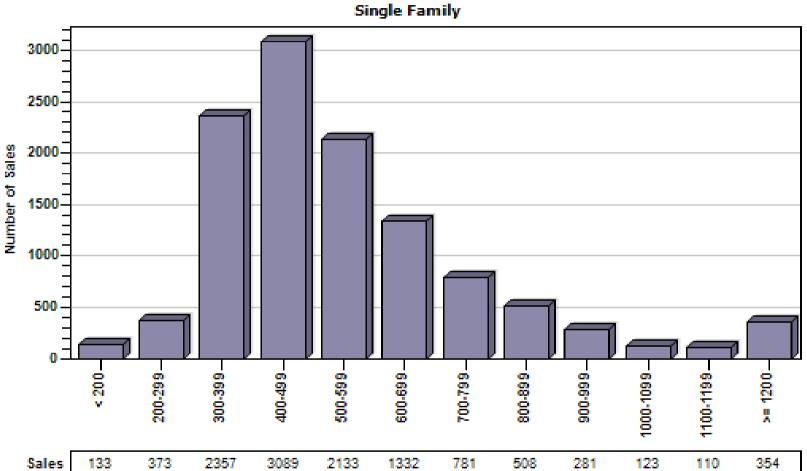

# Multnomah County Regular Number of Sales by Price (in Thousands) Range

#### Regular Number of Sales by Price (in Thousands) Range