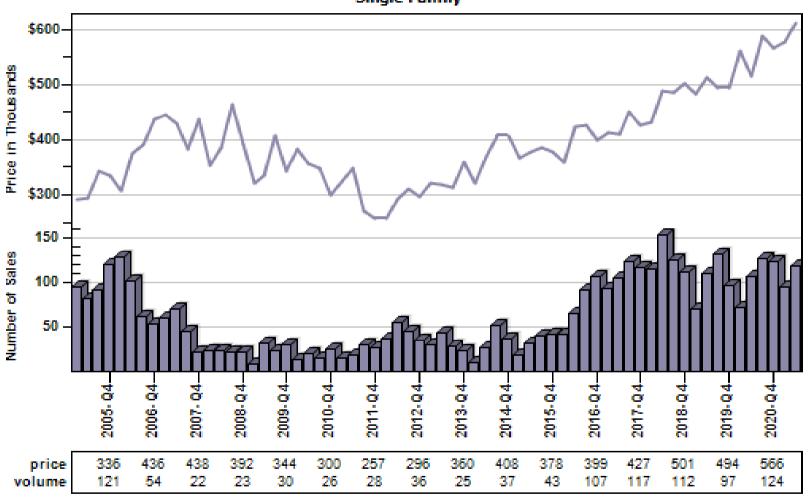

# Lake Oswego Regular & REO Average Sold Price and Number of Sales

#### Overall Average Sold Price and Number of Sales