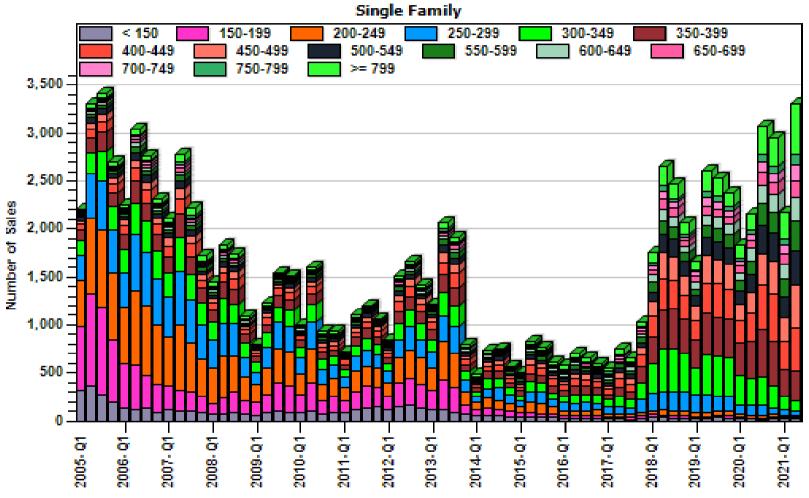

# Multnomah County Regular Sold Price In Thousands Distribution

#### Regular Sold Price In Thousands Distribution

Price Range in Thousands