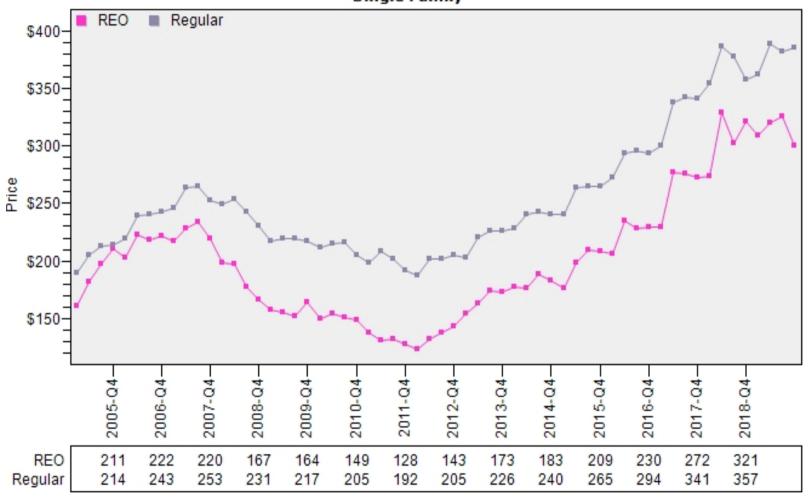

### King County Single Family Regular and REO Average Sold Price Per Living Area

#### REO vs Regular Sold Price Per Living Single Family