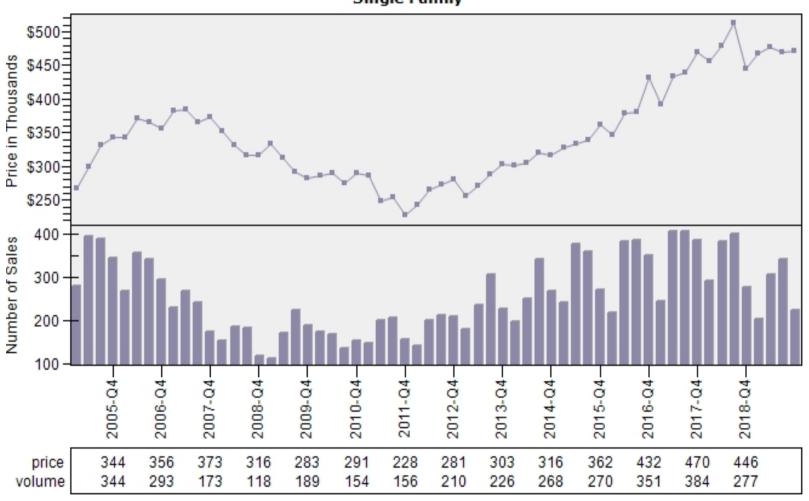

and Sales



### **Everett Single Family Average Price and Sales**



### Gold Bar Single Family Average Price and Sales



### Granite Falls Single Family Average Price and Sales



### Lake Stevens Single Family Average Price and Sales



### Lynnwood Single Family Average Price and Sales



### Marysville Single Family Average Price and Sales



### Monroe Single Family Average Price and Sales



### Mountlake Terrace Single Family Average Price and Sales



### Mukilteo Single Family Average Price and Sales



### Snohomish Single Family Average Price and Sales



### Stanwood Single Family Average Price and Sales



### Sultan Single Family Average Price and Sales



#### Anderson Island Single Family Average Price and Sales



#### Bonney Lake Single Family Average Price and Sales



#### Buckley Single Family Average Price and Sales



#### Dupont Single Family Average Price and Sales



#### Eatonville Single Family Average Price and Sales



### Fox Island Single Family Average Price and Sales



#### Gig Harbor Single Family Average Price and Sales



#### Graham Single Family Average Price and Sales



#### Lakebay Single Family Average Price and Sales



#### Lakewood Single Family Average Price and Sales



#### Milton Single Family Average Price and Sales



#### Orting Single Family Average Price and Sales



#### Puyallup Single Family Average Price and Sales



#### Roy Single Family Average Price and Sales



#### Spanaway Single Family Average Price and Sales



#### Steilacoom Single Family Average Price and Sales



#### Sumner Single Family Average Pr