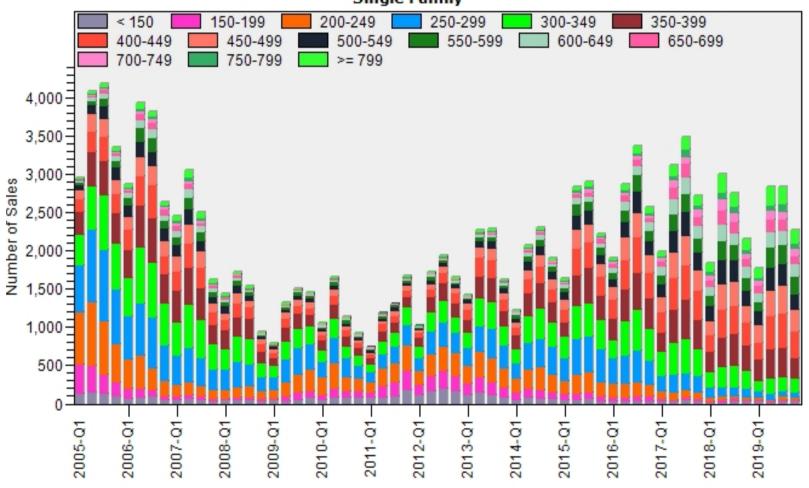

e Single Family



### Snohomish County Single Family Regular and REO Average Sold Price Per Living Area

#### REO vs Regular Sold Price Per Living Single Family



### Snohomish County Single Family REO vs Regular Price Per Living Percent Discount

REO % Discount To Regular Average Sold Price Per Living
Single Family



## Snohomish County Regular Single Family Past Year Sold Price Distribution

### Regular Sold Price In Thousands Distribution Single Family



Price Range in Thousands

## Snohomish County Regular Single Family Past Year Sold Price Per Living Area Distribution

## Regular Price Per Square Foot of Living Area Distribution Single Family



## Snohomish County Single Family Regular Sales By Price Range

### Regular Number of Sales by Price (in Thousands) Range Single Family



### Pierce County Average Single Family Price and Sales



### Pierce County Average Condominium Price and Sales

### Regular Average Sold Price and Number of Sales Condominium



### Pierce County Average Single Family Price and Sales

#### REO vs Regular Average Sold Price Single Family



## Pierce County Single Family Regular and REO Average Sold Price Per Living Area

#### REO vs Regular Sold Price Per Living Single Family



### Pierce County Single Family REO vs Regular Price Per Living Percent Discount

REO % Discount To Regular Average Sold Price Per Living
Single Family



## Pierce County Regular Single Family Past Year Sold Price Distribution

## Regular Sold Price In Thousands Distribution Single Family



### Pierce County Regular Single Family Past Year Sold Price Per Livi