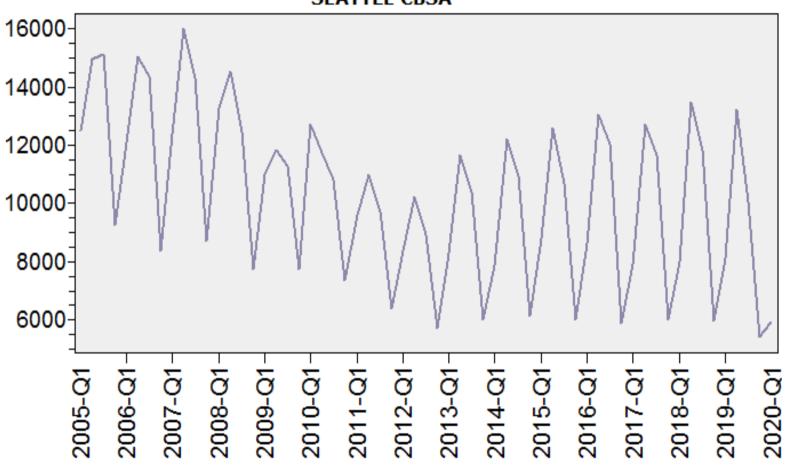

# GREATER SEATTLE AREA MARKET STATISTICS

# COURTESY OF COLLATERAL ANALYTICS MARCH 2020



### Seattle CBSA Median Existing Single Family Price

## Median Price - Single Family SEATTLE CBSA





### Seattle CBSA Median Single Family Price and Employment

## Median Single Family Price and Employment SEATTLE CBSA





### Seattle CBSA New Residential Building Permits







### Seattle CBSA Single Family Housing Affordability Index

## Affordability Index SEATTLE CBSA





### Seattle CBSA Average Active Market Time

### Active Market Time





### Seattle CBSA Number of Active Listings

## Active Listings SEATTLE CBSA





### King County Average Single Family Price and Sales





### King County Average Condominium Price and Sales

### Regular Average Sold Price and Number of Sales Condominium





### King County Average Single Family Price and Sales

#### REO vs Regular Average Sold Price Single Family



### King County Single Family Regular and REO Average Sold Price Per Living Area

#### REO vs Regular Sold Price Per Living Single Family



## King County Single Family REO vs Regular Price Per Living Percent Discount

REO % Discount To Regular Average Sold Price Per Living
Single Family



## King County Regular Single Family Past Year Sold Price Distribution

### Regular Sold Price In Thousands Distribution Single Family



Price Range in Thousands

### King County Regular Single Family Past Year