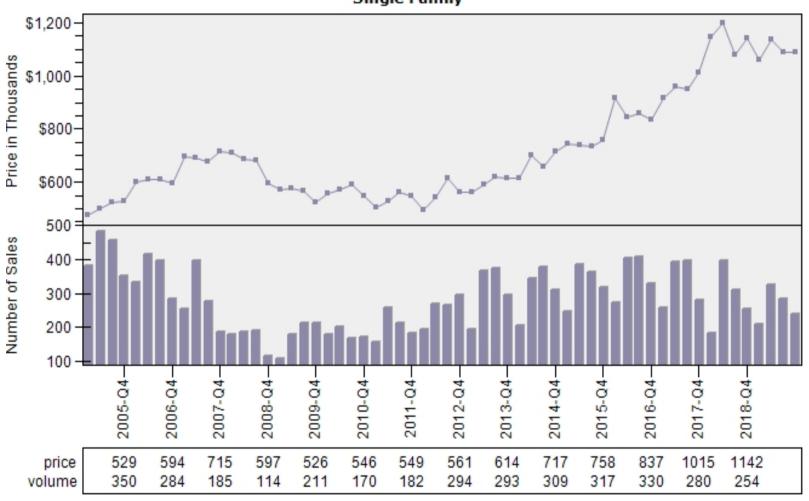

r Sales By Price Range

#### Regular Number of Sales by Price (in Thousands) Range Single Family



### Auburn Single Family Average Price and Sales



### Bellevue Single Family Average Price and Sales



### Black Diamond Single Family Average Price and Sales



### Bothell Single Family Average Price and Sales



### Carnation Single Family Average Price and Sales



### Duvall Single Family Average Price and Sales



### Enumclaw Single Family Average Price and Sales



### Fall City Single Family Average Price and Sales



### Federal Way Single Family Average Price and Sales



### Issaquah Single Family Average Price and Sales



### Kenmore Single Family Average Price and Sales



### Kent Single Family Average Price and Sales



### Kirkland Single Family Average Price and Sales



### Maple Valley Single Family Average Price and Sales



### Medina Single Family Average Price and Sales



### Mercer Island Single Family Average Price and Sales



### North Bend Single Family Average Price and Sales



### Pacific Single Family Average Price and Sales



### Ravensdale Single Family Average Price and Sales



### Redmond Single Family Average Price and Sales





### Renton Single Family Average Price and Sales



### Sammamish Single Family Average Price and Sales



### Seattle Single Family Average Price and Sales



### Snoqualmie Single Family Average Price and Sales



### Vashon Single Family Average Price and Sales



### Woodinville Single Family Average Price and Sales



### Arlington Single Family Average Price and Sales



### Bothell Single Family Ave