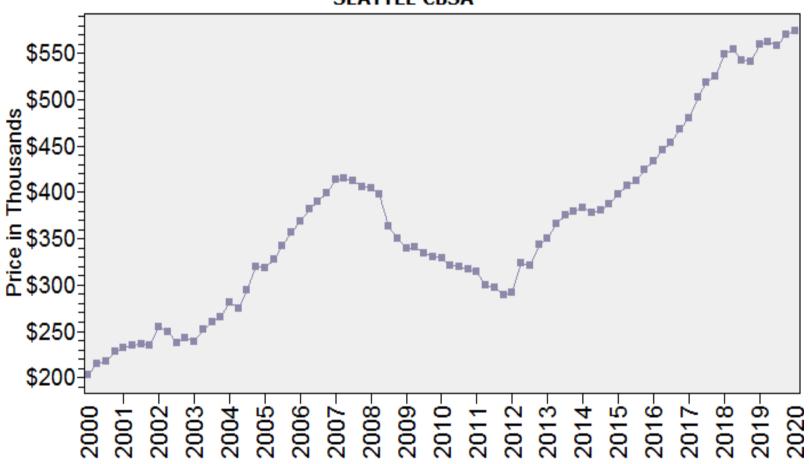

### Seattle CBSA Median Existing Single Family Price

## Median Price - Single Family SEATTLE CBSA