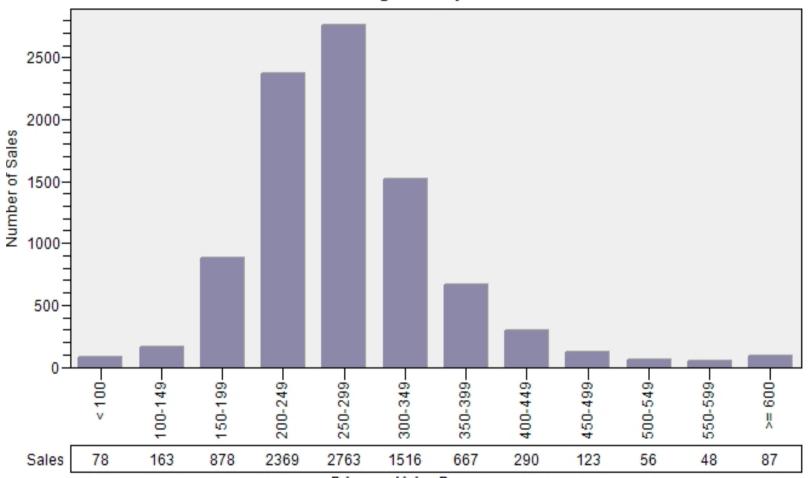

### King County Regular Single Family Past Year Sold Price Per Living Area Distribution

## Regular Price Per Square Foot of Living Area Distribution Single Family

Price per Living Range