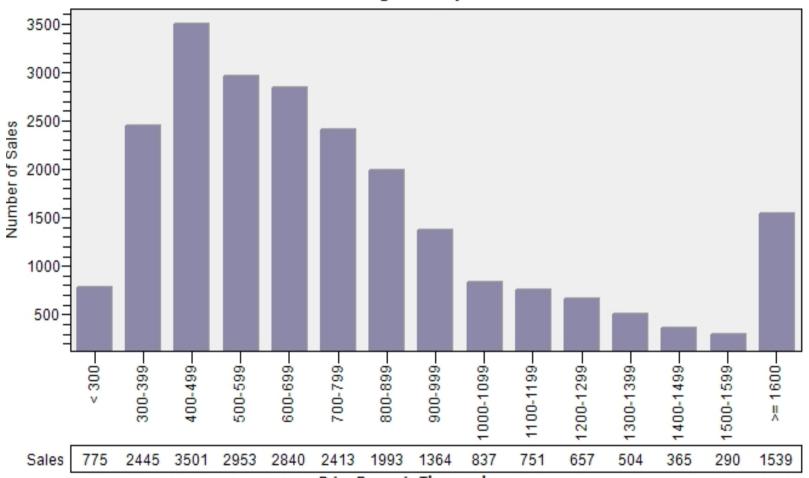

### King County Single Family Regular Sales By Price Range

### Regular Number of Sales by Price (in Thousands) Range Single Family