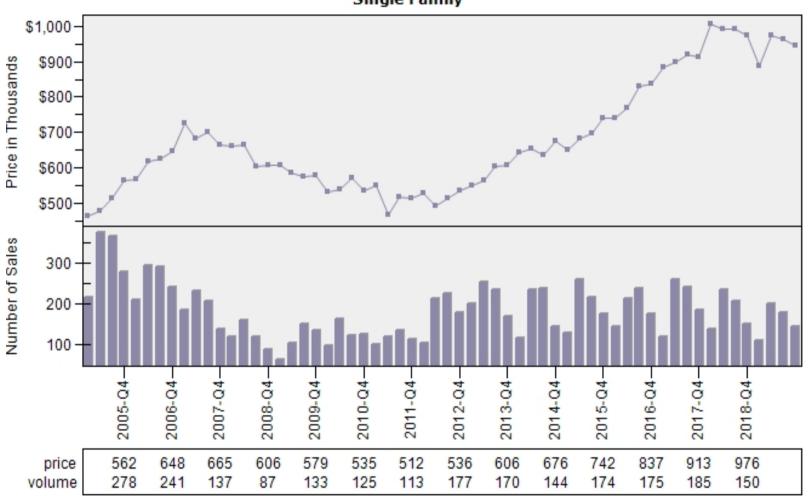

a Distribution

### Regular Price Per Square Foot of Living Area Distribution Single Family



Price per Living Range

### Pierce County Single Family Regular Sales By Price Range

#### Regular Number of Sales by Price (in Thousands) Range Single Family



### Auburn Single Family Average Price and Sales



### Bellevue Single Family Average Price and Sales



### Black Diamond Single Family Average Price and Sales



### Bothell Single Family Average Price and Sales



### Carnation Single Family Average Price and Sales



### Duvall Single Family Average Price and Sales



### Enumclaw Single Family Average Price and Sales



### Fall City Single Family Average Price and Sales



### Federal Way Single Family Average Price and Sales



### Issaquah Single Family Average Price and Sales



### Kenmore Single Family Average Price and Sales



### Kent Single Family Average Price and Sales



### Kirkland Single Family Average Price and Sales



### Maple Valley Single Family Average Price and Sales



### Medina Single Family Average Price and Sales



### Mercer Island Single Family Average Price and Sales



### North Bend Single Family Average Price and Sales



### Pacific Single Family Average Price and Sales



### Ravensdale Single Family Average Price and Sales



### Redmond Single Family Average Price and Sales





### Renton Single Family Average Price and Sales



### Sammamish Single Family Average Price and Sales



### Seattle Single Family Average Price and Sales



### Snoqualmie Single Family Average Price and Sales



### Vashon Single Family Average Pri