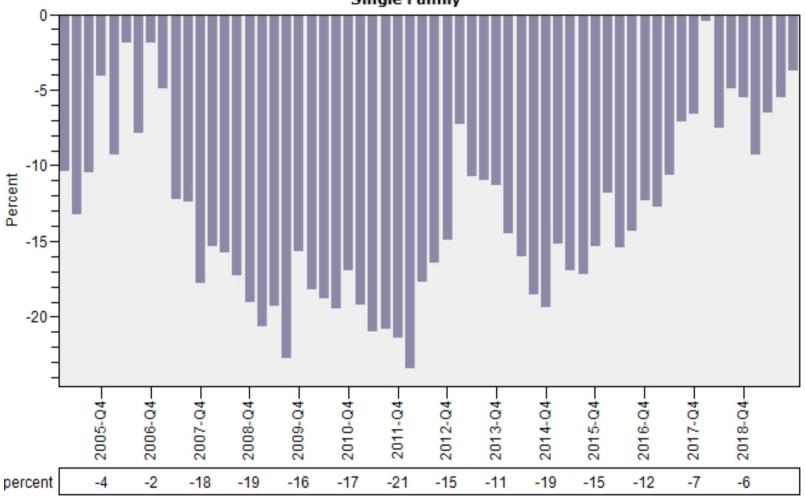

## King County Single Family REO vs Regular Price Per Living Percent Discount

REO % Discount To Regular Average Sold Price Per Living
Single Family