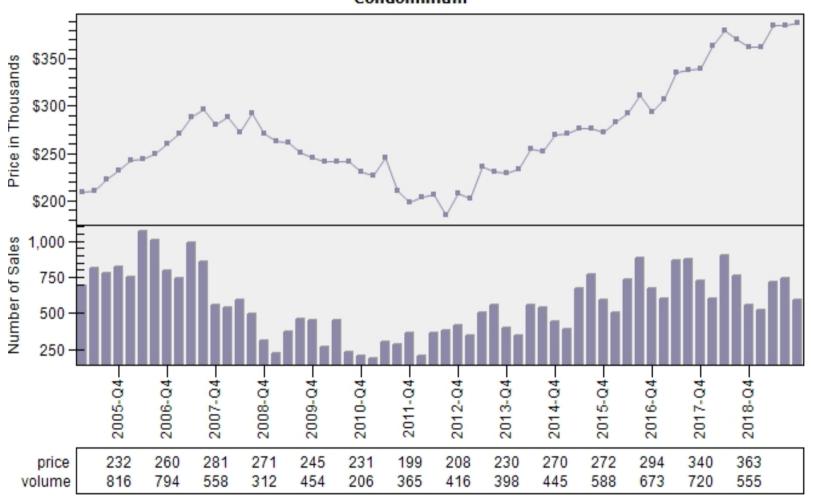

### King County Average Condominium Price and Sales

### Regular Average Sold Price and Number of Sales Condominium