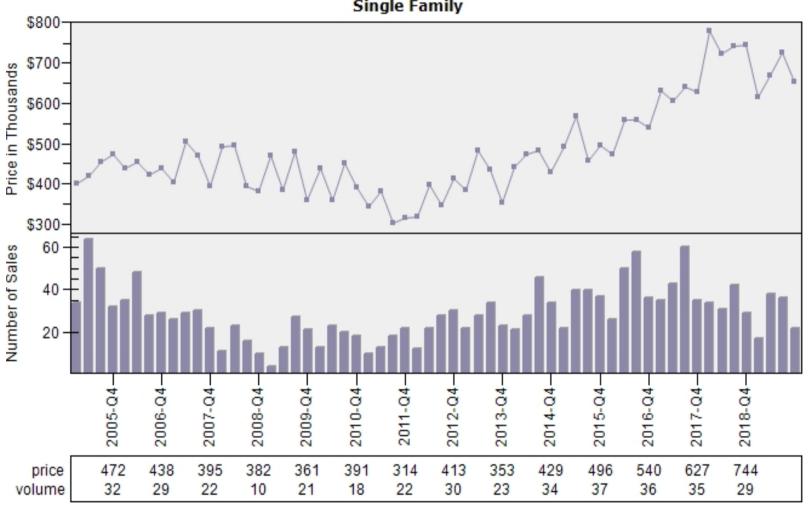

To Regular Average Sold Price Per Living
Single Family



## Pierce County Regular Single Family Past Year Sold Price Distribution

## Regular Sold Price In Thousands Distribution Single Family



### Pierce County Regular Single Family Past Year Sold Price Per Living Area Distribution

### Regular Price Per Square Foot of Living Area Distribution Single Family



Price per Living Range

### Pierce County Single Family Regular Sales By Price Range

#### Regular Number of Sales by Price (in Thousands) Range Single Family



### Auburn Single Family Average Price and Sales



### Bellevue Single Family Average Price and Sales



### Black Diamond Single Family Average Price and Sales



### Bothell Single Family Average Price and Sales



### Carnation Single Family Average Price and Sales



### Duvall Single Family Average Price and Sales



### Enumclaw Single Family Average Price and Sales



### Fall City Single Family Average Price and Sales



### Federal Way Single Family Average Price and Sales



### Issaquah Single Family Average Price and Sales



### Kenmore Single Family Average Price and Sales



### Kent Single Family Average Price and Sales



### Kirkland Single Family Average Price and Sales



### Maple Valley Single Family Average Price and Sales



### Medina Single Family Average Price and Sales



### Mercer Island Single Family Average Price and Sales



### North Bend Single Family Average Price and Sales



### Pacific Single Family Average Price and Sales



### Ravensdale Single Family Average Price and Sales



### Redmond Single Family Average P