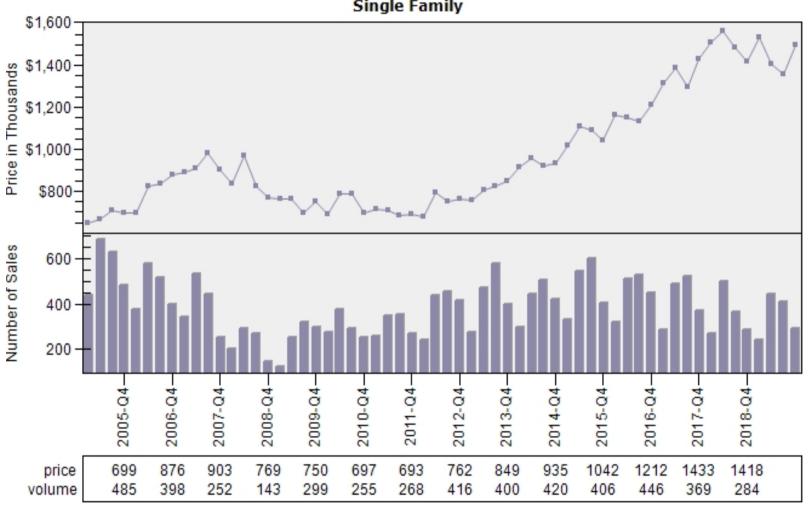

ving Area

#### REO vs Regular Sold Price Per Living Single Family



### Pierce County Single Family REO vs Regular Price Per Living Percent Discount

REO % Discount To Regular Average Sold Price Per Living
Single Family



## Pierce County Regular Single Family Past Year Sold Price Distribution

## Regular Sold Price In Thousands Distribution Single Family



### Pierce County Regular Single Family Past Year Sold Price Per Living Area Distribution

### Regular Price Per Square Foot of Living Area Distribution Single Family



Price per Living Range

### Pierce County Single Family Regular Sales By Price Range

#### Regular Number of Sales by Price (in Thousands) Range Single Family



### Auburn Single Family Average Price and Sales



### Bellevue Single Family Average Price and Sales



### Black Diamond Single Family Average Price and Sales



### Bothell Single Family Average Price and Sales



### Carnation Single Family Average Price and Sales



### Duvall Single Family Average Price and Sales



### Enumclaw Single Family Average Price and Sales



### Fall City Single Family Average Price and Sales



### Federal Way Single Family Average Price and Sales



### Issaquah Single Family Average Price and Sales



### Kenmore Single Family Average Price and Sales



### Kent Single Family Average Price and Sales



### Kirkland Single Family Average Price and Sales



### Maple Valley Single Family Average Price and Sales



### Medina Single Family Average Price and Sales



### Mercer Island Single Family Average Price and Sales



### North Bend Single Family Aver