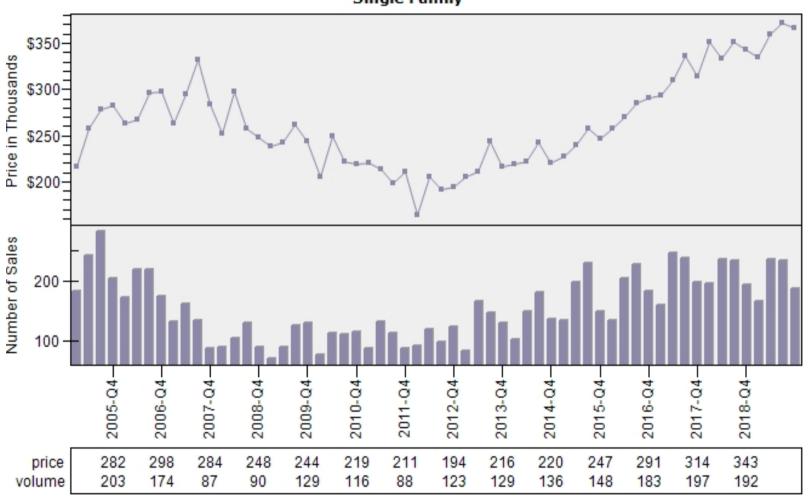

Average Price and Sales



### Mukilteo Single Family Average Price and Sales



### Snohomish Single Family Average Price and Sales



### Stanwood Single Family Average Price and Sales



### Sultan Single Family Average Price and Sales



#### Anderson Island Single Family Average Price and Sales



#### Bonney Lake Single Family Average Price and Sales



#### Buckley Single Family Average Price and Sales



#### Dupont Single Family Average Price and Sales



#### Eatonville Single Family Average Price and Sales



### Fox Island Single Family Average Price and Sales



#### Gig Harbor Single Family Average Price and Sales



#### Graham Single Family Average Price and Sales



#### Lakebay Single Family Average Price and Sales



#### Lakewood Single Family Average Price and Sales



#### Milton Single Family Average Price and Sales



#### Orting Single Family Average Price and Sales



#### Puyallup Single Family Average Price and Sales



#### Roy Single Family Average Price and Sales



#### Spanaway Single Family Average Price and Sales



#### Steilacoom Single Family Average Price and Sales



#### Sumner Single Family Average Price and Sales



#### Tacoma Single Family Average Price and Sales



#### University Place Single Family Average Price and Sales