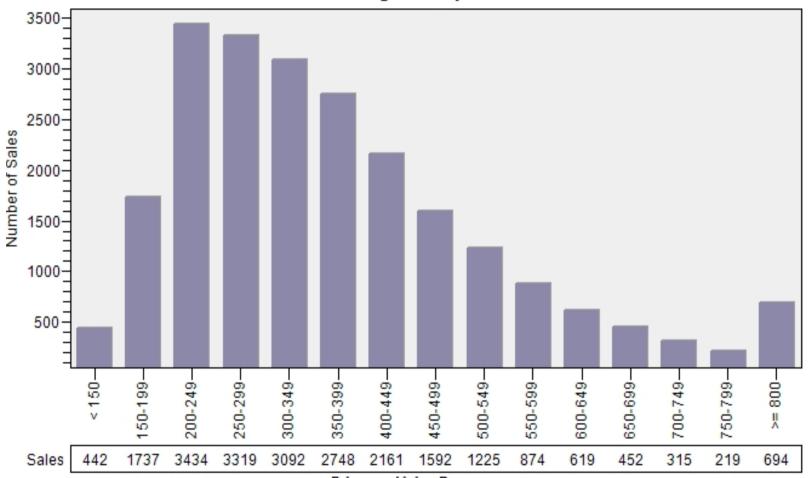

### King County Regular Single Family Past Year Sold Price Per Living Area Distribution

## Regular Price Per Square Foot of Living Area Distribution Single Family

Price per Living Range