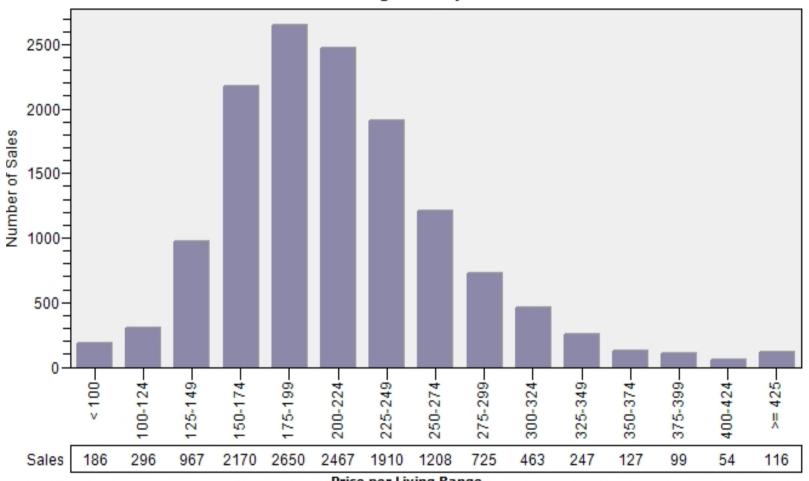

### King County Regular Single Family Past Year Sold Price Per Living Area Distribution

## Regular Price Per Square Foot of Living Area Distribution Single Family

Price per Living Range