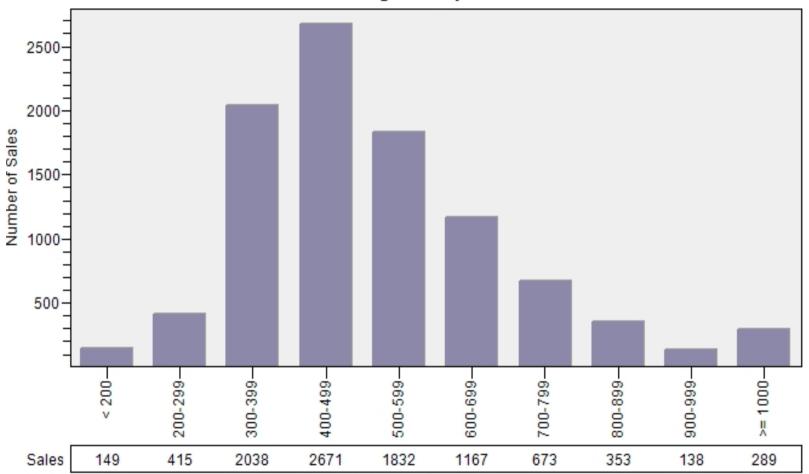

### King County Single Family Regular Sales By Price Range

### Regular Number of Sales by Price (in Thousands) Range Single Family