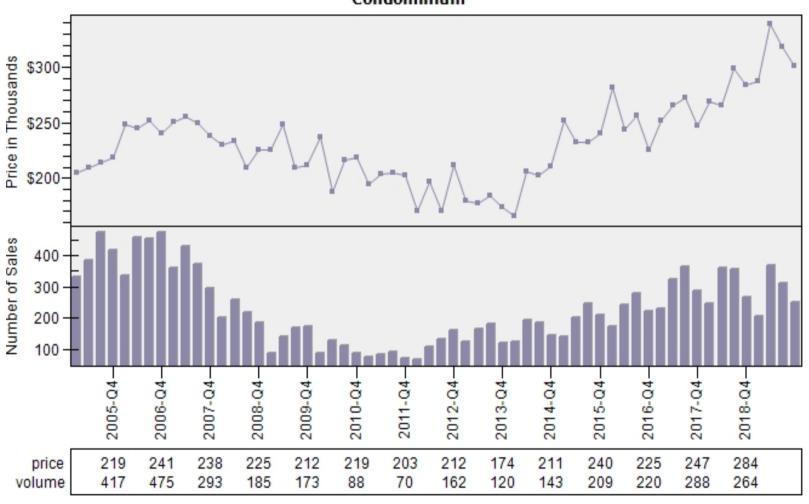

### King County Average Condominium Price and Sales

### Regular Average Sold Price and Number of Sales Condominium