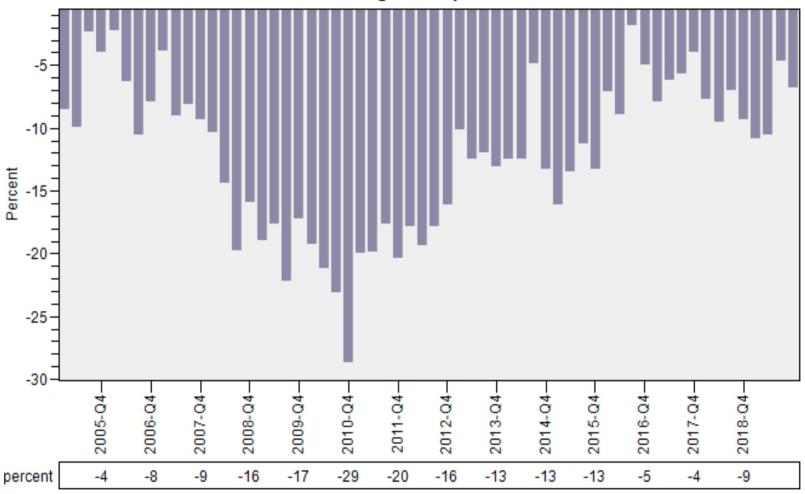

## King County Single Family REO vs Regular Price Per Living Percent Discount

REO % Discount To Regular Average Sold Price Per Living
Single Family