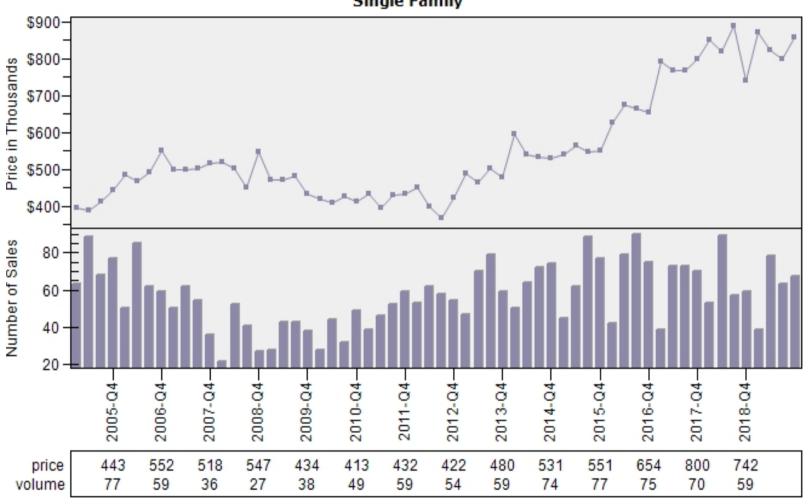

ular Price Per Living Percent Discount

REO % Discount To Regular Average Sold Price Per Living
Single Family



## Pierce County Regular Single Family Past Year Sold Price Distribution

## Regular Sold Price In Thousands Distribution Single Family



### Pierce County Regular Single Family Past Year Sold Price Per Living Area Distribution

### Regular Price Per Square Foot of Living Area Distribution Single Family



Price per Living Range

### Pierce County Single Family Regular Sales By Price Range

#### Regular Number of Sales by Price (in Thousands) Range Single Family



### Auburn Single Family Average Price and Sales



### Bellevue Single Family Average Price and Sales



### Black Diamond Single Family Average Price and Sales



### Bothell Single Family Average Price and Sales



### Carnation Single Family Average Price and Sales



### Duvall Single Family Average Price and Sales



### Enumclaw Single Family Average Price and Sales



### Fall City Single Family Average Price and Sales



### Federal Way Single Family Average Price and Sales



### Issaquah Single Family Average Price and Sales



### Kenmore Single Family Average Price and Sales



### Kent Single Family Average Price and Sales



### Kirkland Single Family Average Price and Sales



### Maple Valley Single Family Average Price and Sales



### Medina Single Family Average Price and Sales



### Mercer Island Single Family Average Price and Sales



### North Bend Single Family Average Price and Sales



### Pacific Single Family Average Price and Sales



### Ravensdale Single Family Average