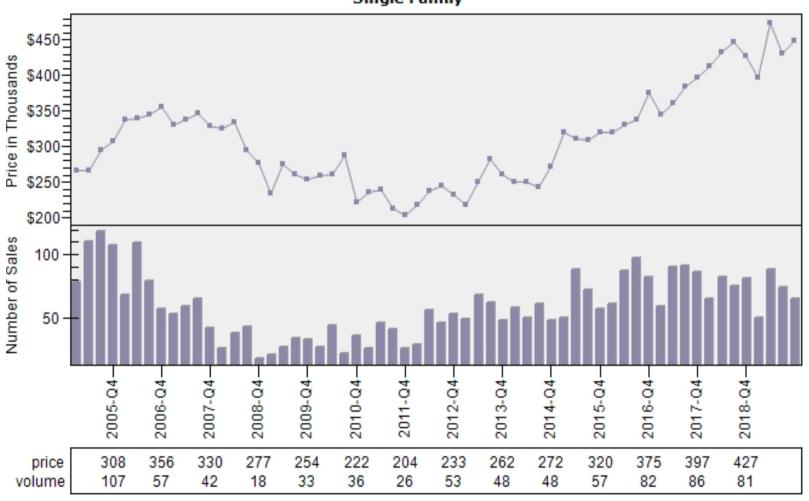

e and Sales**



### Gold Bar Single Family Average Price and Sales



### Granite Falls Single Family Average Price and Sales



### Lake Stevens Single Family Average Price and Sales



### Lynnwood Single Family Average Price and Sales



### Marysville Single Family Average Price and Sales



### Monroe Single Family Average Price and Sales



### Mountlake Terrace Single Family Average Price and Sales



### Mukilteo Single Family Average Price and Sales



### Snohomish Single Family Average Price and Sales



### Stanwood Single Family Average Price and Sales



### Sultan Single Family Average Price and Sales



#### Anderson Island Single Family Average Price and Sales



#### Bonney Lake Single Family Average Price and Sales



#### Buckley Single Family Average Price and Sales



#### Dupont Single Family Average Price and Sales



#### Eatonville Single Family Average Price and Sales



### Fox Island Single Family Average Price and Sales



#### Gig Harbor Single Family Average Price and Sales



#### Graham Single Family Average Price and Sales



#### Lakebay Single Family Average Price and Sales



#### Lakewood Single Family Average Price and Sales



#### Milton Single Family Average Price and Sales



#### Orting Single Family Average Price and Sales



#### Puyallup Single Family Average Price and Sales



#### Roy Single Family Average Price and Sales



#### Spanaway Single Family Average Price and Sales



#### Steilacoom Single Family Average Price and Sales



#### Sumner Single Family Average Price and Sales



#### Tacoma Single Family Average Pri