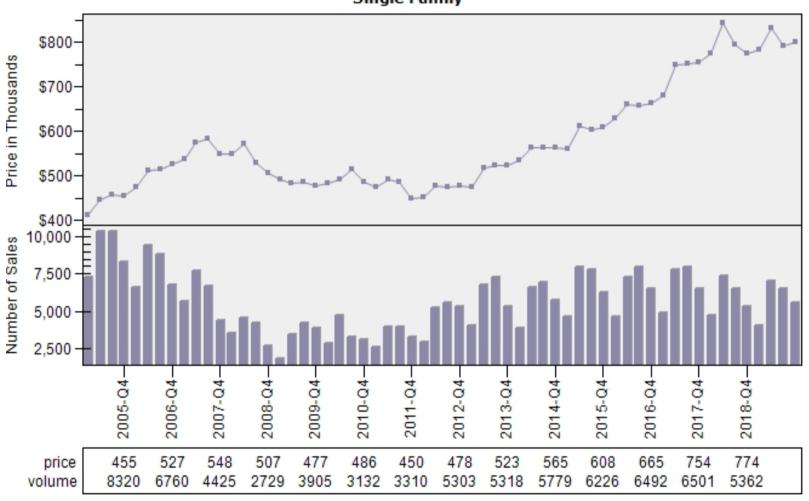

# GREATER SEATTLE AREA MARKET STATISTICS

# COURTESY OF COLLATERAL ANALYTICS MARCH 2020



### Seattle CBSA Median Existing Single Family Price

## Median Price - Single Family SEATTLE CBSA





### Seattle CBSA Median Single Family Price and Employment

## Median Single Family Price and Employment SEATTLE CBSA





### Seattle CBSA New Residential Building Permits







### Seattle CBSA Single Family Housing Affordability Index

## Affordability Index SEATTLE CBSA





### Seattle CBSA Average Active Market Time

### Active Market Time





### Seattle CBSA Number of Active Listings

## Active Listings SEATTLE CBSA





### King County Average Single Family Price and Sales





### King County Average Condominium Price and Sales

### Regular Average Sold Price and Number of Sales Condominium





### King County Average Single Family Price and Sales

#### REO vs Regular Average Sold Price Single Family



### King County Single Family Regular and REO Average Sold Price Per Living Area

#### REO vs Regular Sold Price Per Living Single Family



## King County Single Family REO vs Regular Price Per Living Percent Discount

REO % Discount To Regular Average Sold Price Per Living
Single Family



## King County Regular Single Family Past Year Sold Price Distribution

### Regular Sold Price In Thousands Distribution Single Family



Price Range in Thousands

### King County Regular Single Family Past Year Sold Price Per Living Area Distribution

## Regular Price P