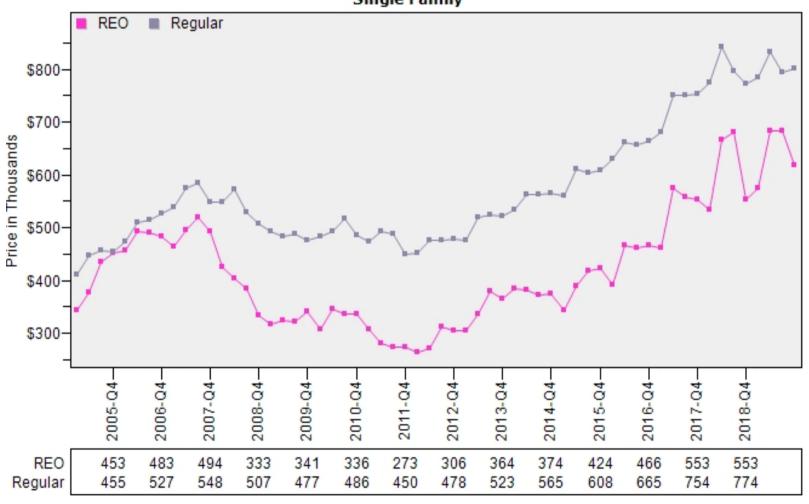

### King County Average Single Family Price and Sales

#### REO vs Regular Average Sold Price Single Family