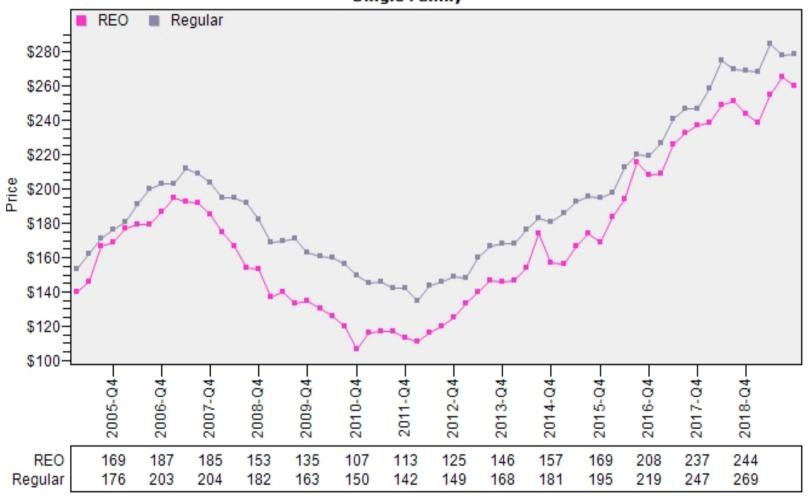

### King County Single Family Regular and REO Average Sold Price Per Living Area

#### REO vs Regular Sold Price Per Living Single Family