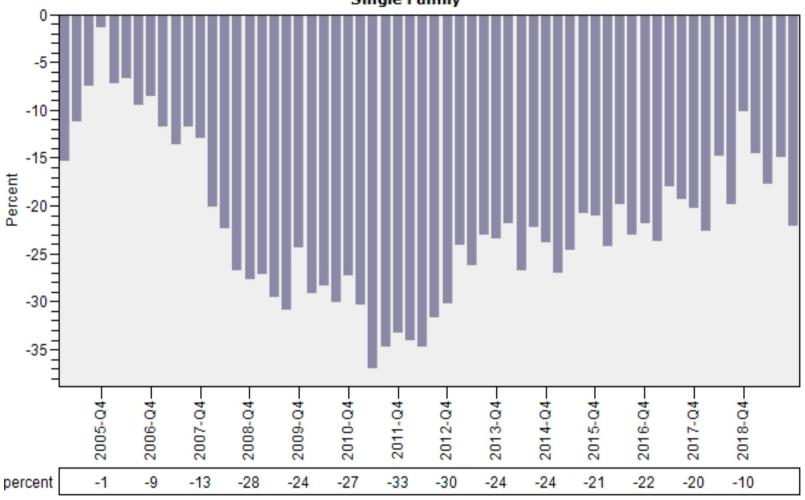

## King County Single Family REO vs Regular Price Per Living Percent Discount

REO % Discount To Regular Average Sold Price Per Living
Single Family