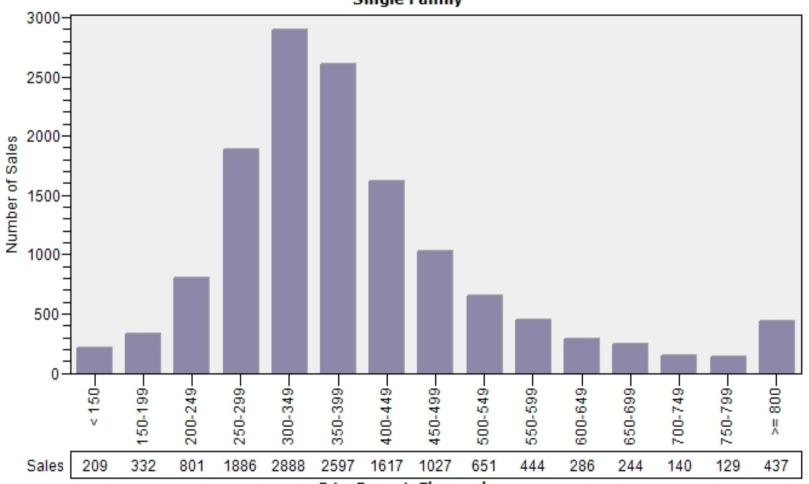

## King County Regular Single Family Past Year Sold Price Distribution

### Regular Sold Price In Thousands Distribution Single Family

Price Range in Thousands