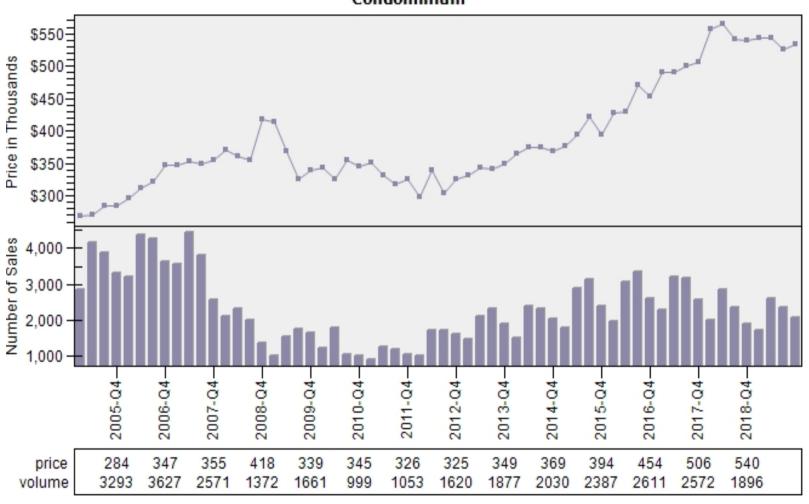

### King County Average Condominium Price and Sales

### Regular Average Sold Price and Number of Sales Condominium