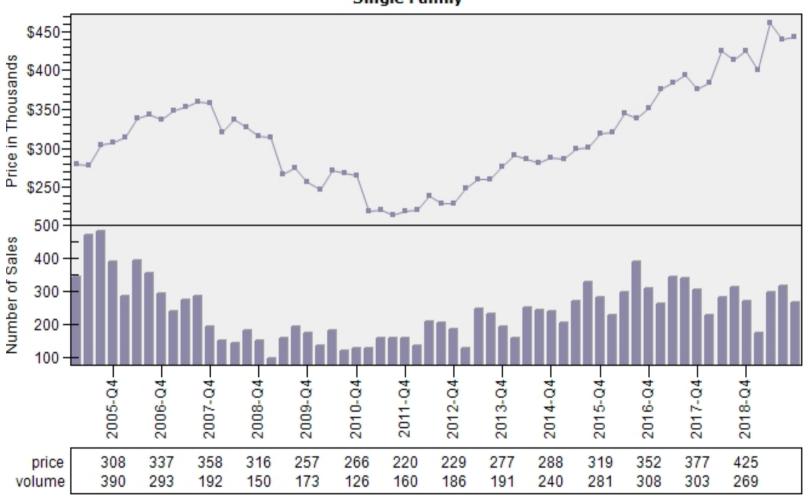

### King County Average Single Family Price and Sales

### Snohomish County Average Single Family Price and Sales

### Pierce County Average Single Family Price and Sales