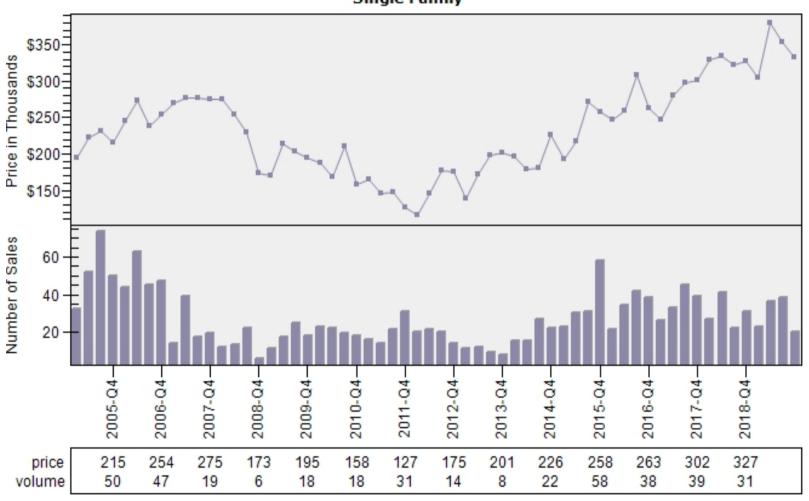

Average Price and Sales



### Bothell Single Family Average Price and Sales



### Edmonds Single Family Average Price and Sales



### **Everett Single Family Average Price and Sales**



### Gold Bar Single Family Average Price and Sales



### Granite Falls Single Family Average Price and Sales



### Lake Stevens Single Family Average Price and Sales



### Lynnwood Single Family Average Price and Sales



### Marysville Single Family Average Price and Sales



### Monroe Single Family Average Price and Sales



### Mountlake Terrace Single Family Average Price and Sales



### Mukilteo Single Family Average Price and Sales



### Snohomish Single Family Average Price and Sales



### Stanwood Single Family Average Price and Sales



### Sultan Single Family Average Price and Sales



#### Anderson Island Single Family Average Price and Sales



#### Bonney Lake Single Family Average Price and Sales



#### Buckley Single Family Average Price and Sales



#### Dupont Single Family Average Price and Sales



#### Eatonville Single Family Average Price and Sales



### Fox Island Single Family Average Price and Sales



#### Gig Harbor Single Family Average Price and Sales



#### Graham Single Family Average Price and Sales



#### Lakebay Single Family Average Price and Sales



#### Lakewood Single Family Average Price and Sales



#### Milton Single Family Average Price and Sales



#### Orting Single Family Average Price and Sales



#### Puyallup Single Family Average Price and Sales



#### Roy Single Family Average Price and Sales



#### Spanaway Single Family