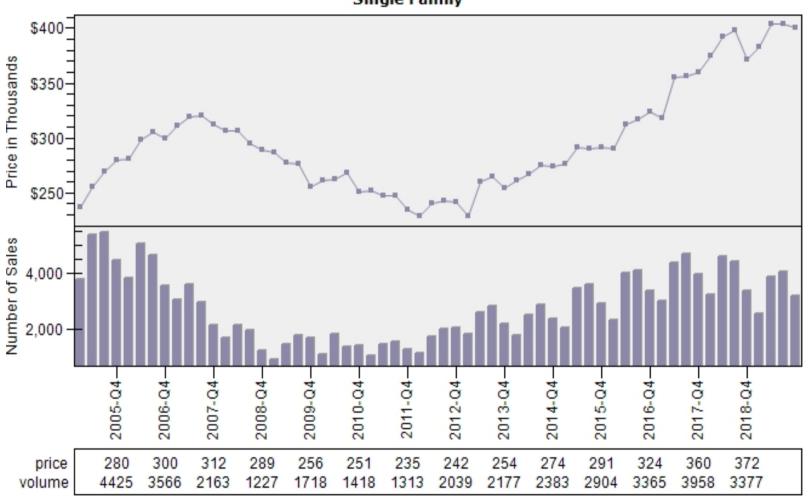

### Seattle CBSA Median Existing Single Family Price

## Median Price - Single Family SEATTLE CBSA