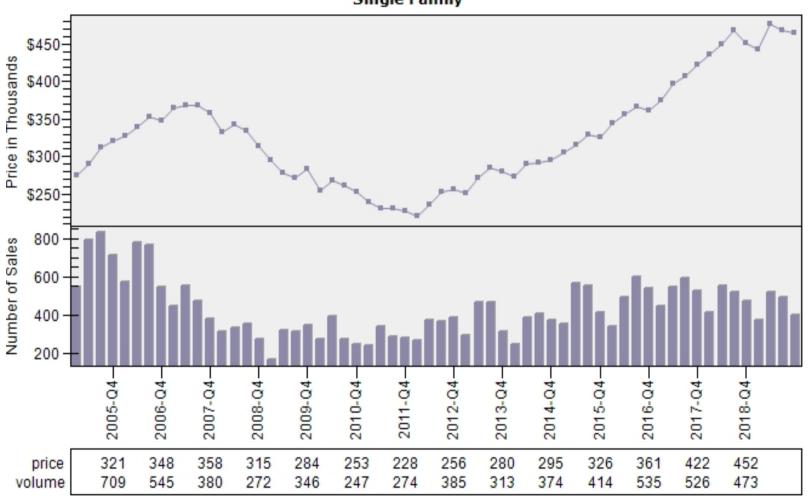

r Living Range

### Pierce County Single Family Regular Sales By Price Range

#### Regular Number of Sales by Price (in Thousands) Range Single Family



### Auburn Single Family Average Price and Sales



### Bellevue Single Family Average Price and Sales



### Black Diamond Single Family Average Price and Sales



### Bothell Single Family Average Price and Sales



### Carnation Single Family Average Price and Sales



### Duvall Single Family Average Price and Sales



### Enumclaw Single Family Average Price and Sales



### Fall City Single Family Average Price and Sales



### Federal Way Single Family Average Price and Sales



### Issaquah Single Family Average Price and Sales



### Kenmore Single Family Average Price and Sales



### Kent Single Family Average Price and Sales



### Kirkland Single Family Average Price and Sales



### Maple Valley Single Family Average Price and Sales



### Medina Single Family Average Price and Sales



### Mercer Island Single Family Average Price and Sales



### North Bend Single Family Average Price and Sales



### Pacific Single Family Average Price and Sales



### Ravensdale Single Family Average Price and Sales



### Redmond Single Family Average Price and Sales





### Renton Single Family Average Price and Sales



### Sammamish Single Family Average Price and Sales



### Seattle Single Family Average Price and Sales



### Snoqualmie Single Family Average Price and Sales



### Vashon Single Family Average Price and Sales



### Woodinville Single Family Average Price and Sales



### Arlington Single Family Av