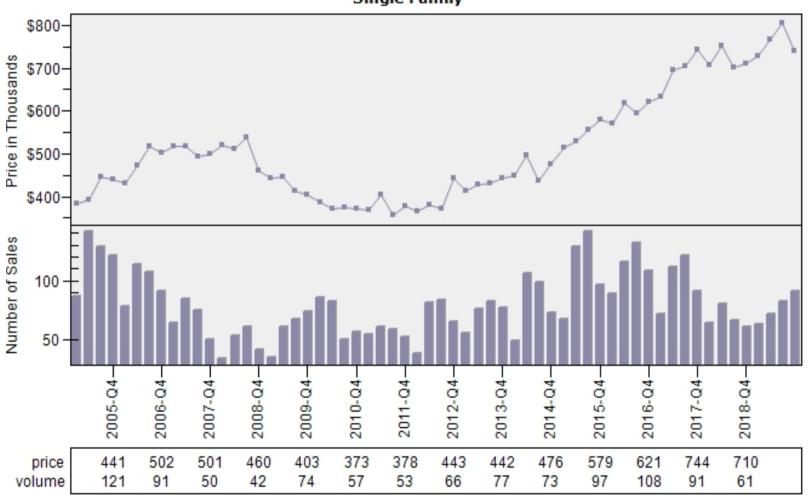

Living Area Distribution Single Family



Price per Living Range

### Pierce County Single Family Regular Sales By Price Range

#### Regular Number of Sales by Price (in Thousands) Range Single Family



### Auburn Single Family Average Price and Sales



### Bellevue Single Family Average Price and Sales



### Black Diamond Single Family Average Price and Sales



### Bothell Single Family Average Price and Sales



### Carnation Single Family Average Price and Sales



### Duvall Single Family Average Price and Sales



### Enumclaw Single Family Average Price and Sales



### Fall City Single Family Average Price and Sales



### Federal Way Single Family Average Price and Sales



### Issaquah Single Family Average Price and Sales



### Kenmore Single Family Average Price and Sales



### Kent Single Family Average Price and Sales



### Kirkland Single Family Average Price and Sales



### Maple Valley Single Family Average Price and Sales



### Medina Single Family Average Price and Sales



### Mercer Island Single Family Average Price and Sales



### North Bend Single Family Average Price and Sales



### Pacific Single Family Average Price and Sales



### Ravensdale Single Family Average Price and Sales



### Redmond Single Family Average Price and Sales





### Renton Single Family Average Price and Sales



### Sammamish Single Family Average Price and Sales



### Seattle Single Family Average Price and Sales



### Snoqualmie Single Family Average Price and Sales



### Vashon Single Family Average Price and Sales



### Woodinville Single Family Average