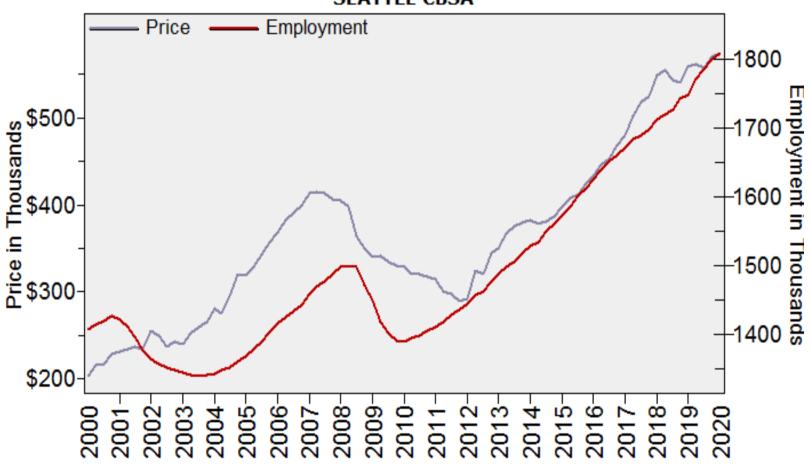

### Seattle CBSA Median Single Family Price and Employment

## Median Single Family Price and Employment SEATTLE CBSA