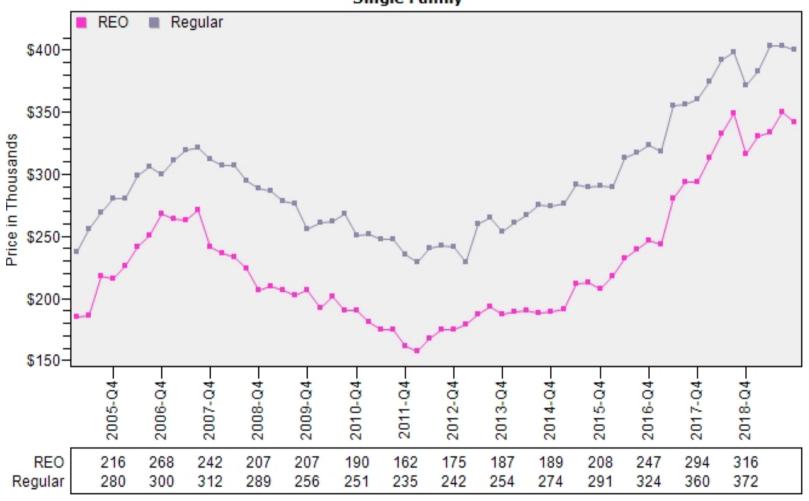

### King County Average Single Family Price and Sales

#### REO vs Regular Average Sold Price Single Family