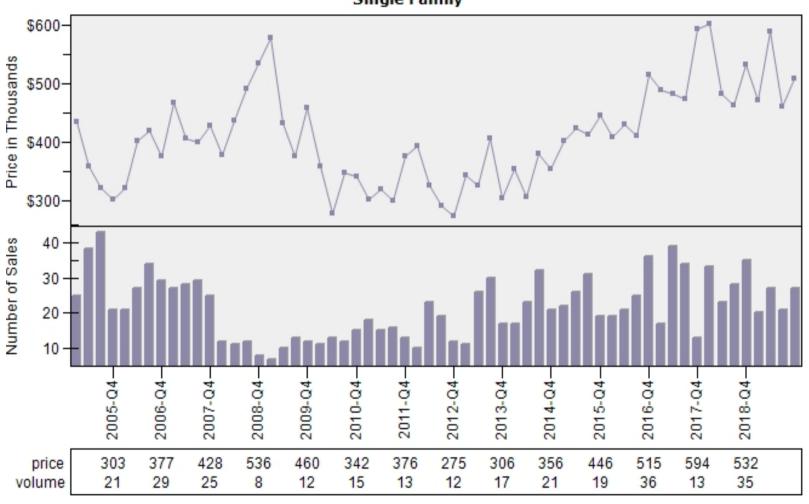

Family



### Pierce County Single Family REO vs Regular Price Per Living Percent Discount

REO % Discount To Regular Average Sold Price Per Living
Single Family



## Pierce County Regular Single Family Past Year Sold Price Distribution

## Regular Sold Price In Thousands Distribution Single Family



### Pierce County Regular Single Family Past Year Sold Price Per Living Area Distribution

### Regular Price Per Square Foot of Living Area Distribution Single Family



Price per Living Range

### Pierce County Single Family Regular Sales By Price Range

#### Regular Number of Sales by Price (in Thousands) Range Single Family



### Auburn Single Family Average Price and Sales



### Bellevue Single Family Average Price and Sales



### Black Diamond Single Family Average Price and Sales



### Bothell Single Family Average Price and Sales



### Carnation Single Family Average Price and Sales



### Duvall Single Family Average Price and Sales



### Enumclaw Single Family Average Price and Sales



### Fall City Single Family Average Price and Sales



### Federal Way Single Family Average Price and Sales



### Issaquah Single Family Average Price and Sales



### Kenmore Single Family Average Price and Sales



### Kent Single Family Average Price and Sales



### Kirkland Single Family Average Price and Sales



### Maple Valley Single Family Average Price and Sales



### Medina Single Family Average Price and Sales



### Mercer Island Single Family Average Price and Sales



### North Bend Single Family Average Price and Sales



### Pacific Single Family Average Pr