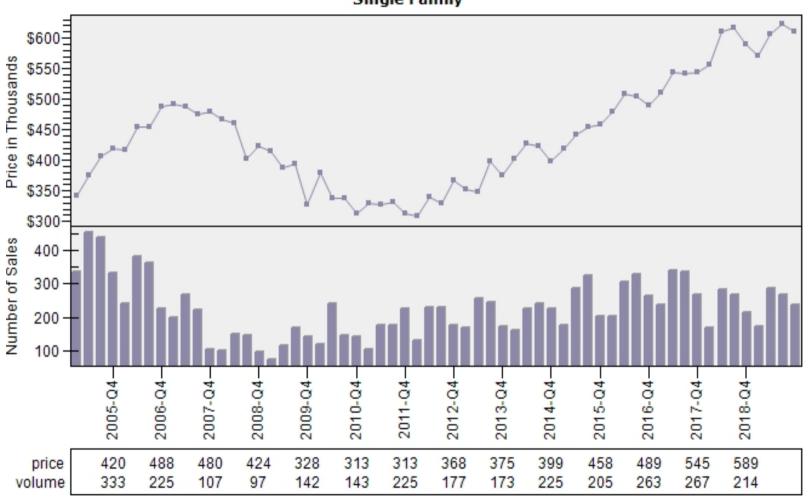

### King County Average Single Family Price and Sales

### Snohomish County Average Single Family Price and Sales

### Pierce County Average Single Family Price and Sales