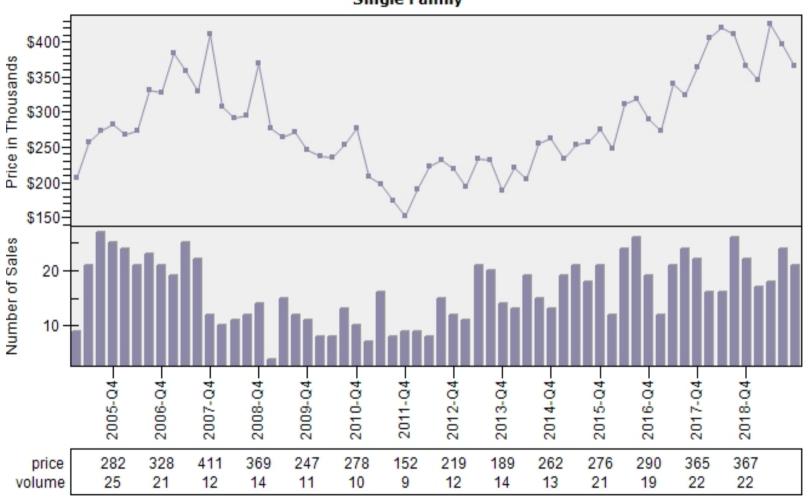

y Average Price and Sales



### Snohomish Single Family Average Price and Sales



### Stanwood Single Family Average Price and Sales



### Sultan Single Family Average Price and Sales



#### Anderson Island Single Family Average Price and Sales



#### Bonney Lake Single Family Average Price and Sales



#### Buckley Single Family Average Price and Sales



#### Dupont Single Family Average Price and Sales



#### Eatonville Single Family Average Price and Sales



### Fox Island Single Family Average Price and Sales



#### Gig Harbor Single Family Average Price and Sales



#### Graham Single Family Average Price and Sales



#### Lakebay Single Family Average Price and Sales



#### Lakewood Single Family Average Price and Sales



#### Milton Single Family Average Price and Sales



#### Orting Single Family Average Price and Sales



#### Puyallup Single Family Average Price and Sales



#### Roy Single Family Average Price and Sales



#### Spanaway Single Family Average Price and Sales



#### Steilacoom Single Family Average Price and Sales



#### Sumner Single Family Average Price and Sales



#### Tacoma Single Family Average Price and Sales



#### University Place Single Family Average Price and Sales