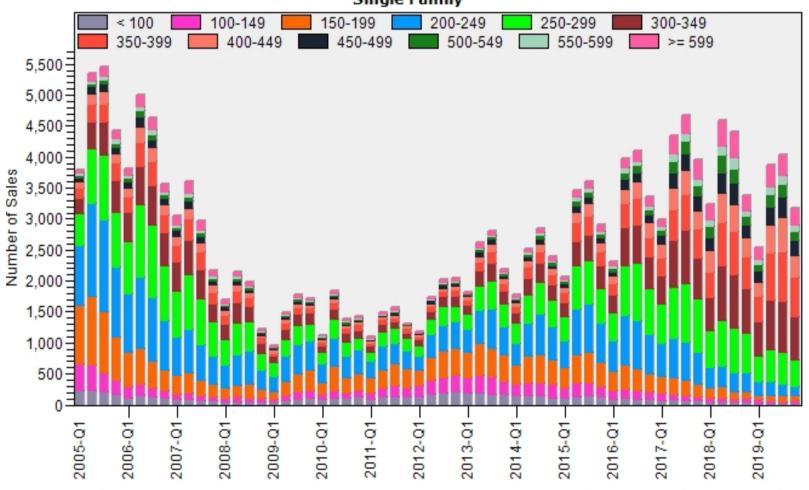

### King County Single Family Regular Sales By Price Range

### Regular Number of Sales by Price (in Thousands) Range Single Family