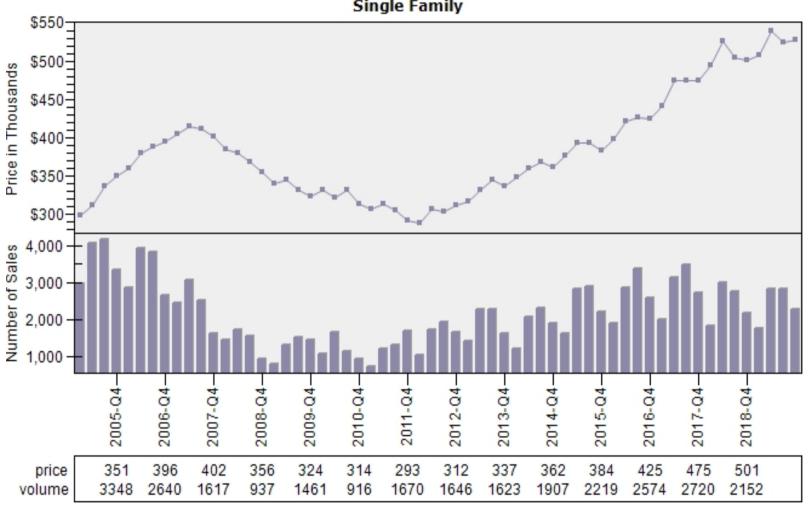

ily REO vs Regular Price Per Living Percent Discount

REO % Discount To Regular Average Sold Price Per Living
Single Family



## King County Regular Single Family Past Year Sold Price Distribution

### Regular Sold Price In Thousands Distribution Single Family



Price Range in Thousands

### King County Regular Single Family Past Year Sold Price Per Living Area Distribution

## Regular Price Per Square Foot of Living Area Distribution Single Family



Price per Living Range

### King County Single Family Regular Sales By Price Range

### Regular Number of Sales by Price (in Thousands) Range Single Family



## Snohomish County Average Condominium Price and Sales

### Regular Average Sold Price and Number of Sales Condominium



### Snohomish County Average Single Family Price and Sales





### Snohomish County Average Single Family Price and Sales

#### REO vs Regular Average Sold Price Single Family



### Snohomish County Single Family Regular and REO Average Sold Price Per Living Area

#### REO vs Regular Sold Price Per Living Single Family



### Snohomish County Single Family REO vs Regular Price Per Living Percent Discount

REO % Discount To Regular Average Sold Price Per Living
Single Family



## Snohomish County Regular Single Family Past Year Sold Price Distribution

### Regular Sold Price In Thousands Distribution Single Family



Price Range in Thousands

## Snohomish County Regular Single Family Past Year Sold Price Per Living Area Distribution

## Regular Price Per Square Foot of Living Area Distribution Single Family



## Snohomish County Single Family Re