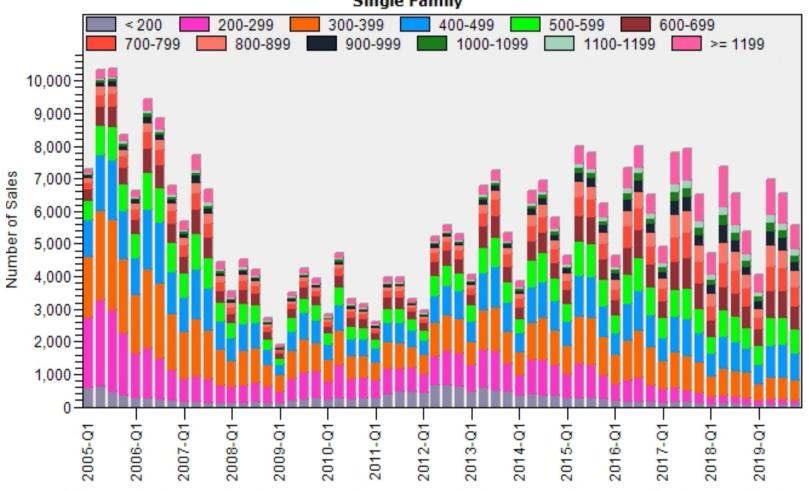

e Single Family



### King County Single Family Regular and REO Average Sold Price Per Living Area

#### REO vs Regular Sold Price Per Living Single Family



## King County Single Family REO vs Regular Price Per Living Percent Discount

REO % Discount To Regular Average Sold Price Per Living
Single Family



## King County Regular Single Family Past Year Sold Price Distribution

### Regular Sold Price In Thousands Distribution Single Family



Price Range in Thousands

### King County Regular Single Family Past Year Sold Price Per Living Area Distribution

## Regular Price Per Square Foot of Living Area Distribution Single Family



Price per Living Range

### King County Single Family Regular Sales By Price Range

### Regular Number of Sales by Price (in Thousands) Range Single Family



## Snohomish County Average Condominium Price and Sales

### Regular Average Sold Price and Number of Sales Condominium



### Snohomish County Average Single Family Price and Sales





### Snohomish County Average Single Family Price and Sales

#### REO vs Regular Average Sold Price Single Family



### Snohomish County Single Family Regular and REO Average Sold Price Per Living Area

#### REO vs Regular Sold Price Per Living Single Family



### Snohomish County Single Family REO vs Regular Price Per Living Percent Discount

REO % Discount To Regular Average Sold Price Per Living
Single Family



## Snohomish County Regular Single Family Past Year Sold Price Distribution

### Regular Sold Price In Thousands Distribution Single Family



Price Range in Thousands

## Snohomish County Re