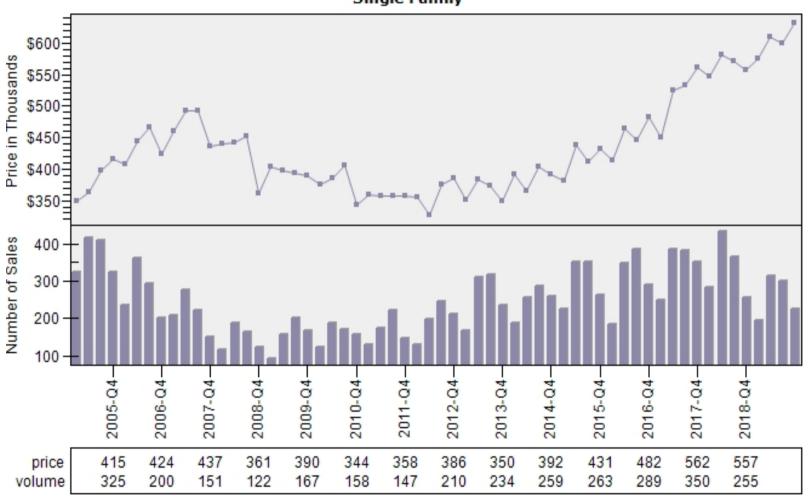

Price and Sales



### Marysville Single Family Average Price and Sales



### Monroe Single Family Average Price and Sales



### Mountlake Terrace Single Family Average Price and Sales



### Mukilteo Single Family Average Price and Sales



### Snohomish Single Family Average Price and Sales



### Stanwood Single Family Average Price and Sales



### Sultan Single Family Average Price and Sales



#### Anderson Island Single Family Average Price and Sales



#### Bonney Lake Single Family Average Price and Sales



#### Buckley Single Family Average Price and Sales



#### Dupont Single Family Average Price and Sales



#### Eatonville Single Family Average Price and Sales



### Fox Island Single Family Average Price and Sales



#### Gig Harbor Single Family Average Price and Sales



#### Graham Single Family Average Price and Sales



#### Lakebay Single Family Average Price and Sales



#### Lakewood Single Family Average Price and Sales



#### Milton Single Family Average Price and Sales



#### Orting Single Family Average Price and Sales



#### Puyallup Single Family Average Price and Sales



#### Roy Single Family Average Price and Sales



#### Spanaway Single Family Average Price and Sales



#### Steilacoom Single Family Average Price and Sales



#### Sumner Single Family Average Price and Sales



#### Tacoma Single Family Average Price and Sales



#### University Place Single Family Average Price and Sales