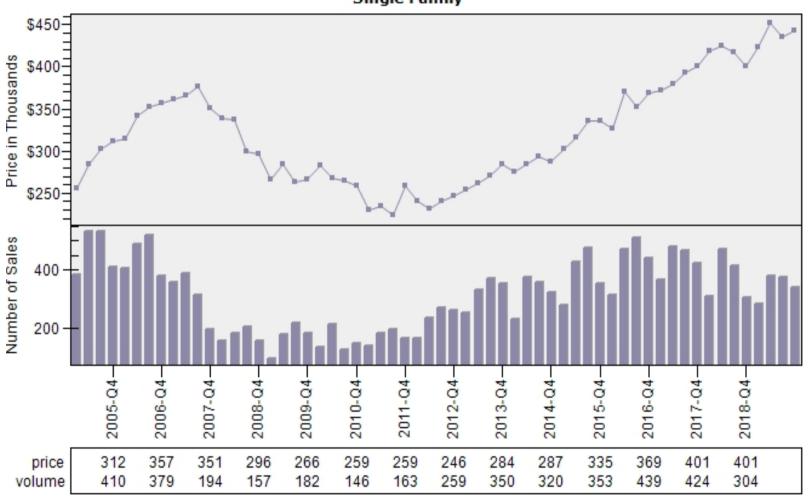

ingle Family Regular and REO Average Sold Price Per Living Area

#### REO vs Regular Sold Price Per Living Single Family



### Pierce County Single Family REO vs Regular Price Per Living Percent Discount

REO % Discount To Regular Average Sold Price Per Living
Single Family



## Pierce County Regular Single Family Past Year Sold Price Distribution

## Regular Sold Price In Thousands Distribution Single Family



### Pierce County Regular Single Family Past Year Sold Price Per Living Area Distribution

### Regular Price Per Square Foot of Living Area Distribution Single Family



Price per Living Range

### Pierce County Single Family Regular Sales By Price Range

#### Regular Number of Sales by Price (in Thousands) Range Single Family



### Auburn Single Family Average Price and Sales



### Bellevue Single Family Average Price and Sales



### Black Diamond Single Family Average Price and Sales



### Bothell Single Family Average Price and Sales



### Carnation Single Family Average Price and Sales



### Duvall Single Family Average Price and Sales



### Enumclaw Single Family Average Price and Sales



### Fall City Single Family Average Price and Sales



### Federal Way Single Family Average Price and Sales



### Issaquah Single Family Average Price and Sales



### Kenmore Single Family Average Price and Sales



### Kent Single Family Average Price and Sales



### Kirkland Single Family Average Price and Sales



### Maple Valley Single Family Average Price and Sales



### Medina Single Family Average Price and Sales



### Mercer Island Single Family Averag