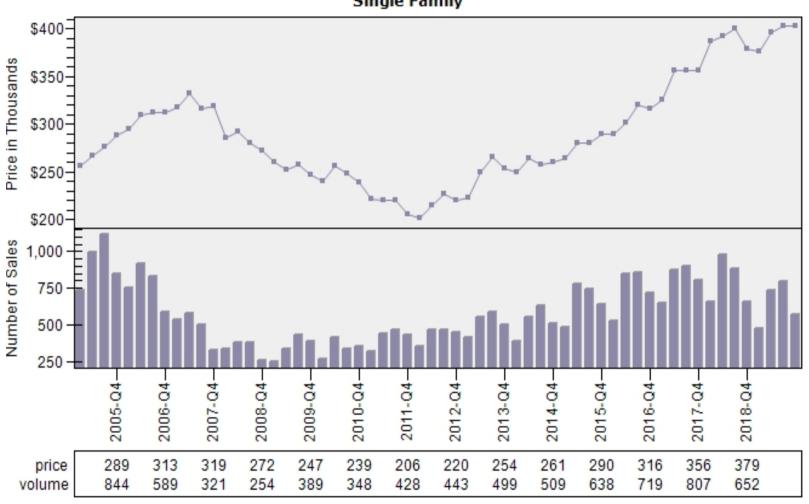

ly Average Price and Sales



### Sultan Single Family Average Price and Sales



#### Anderson Island Single Family Average Price and Sales



#### Bonney Lake Single Family Average Price and Sales



#### Buckley Single Family Average Price and Sales



#### Dupont Single Family Average Price and Sales



#### Eatonville Single Family Average Price and Sales



### Fox Island Single Family Average Price and Sales



#### Gig Harbor Single Family Average Price and Sales



#### Graham Single Family Average Price and Sales



#### Lakebay Single Family Average Price and Sales



#### Lakewood Single Family Average Price and Sales



#### Milton Single Family Average Price and Sales



#### Orting Single Family Average Price and Sales



#### Puyallup Single Family Average Price and Sales



#### Roy Single Family Average Price and Sales



#### Spanaway Single Family Average Price and Sales



#### Steilacoom Single Family Average Price and Sales



#### Sumner Single Family Average Price and Sales



#### Tacoma Single Family Average Price and Sales



#### University Place Single Family Average Price and Sales