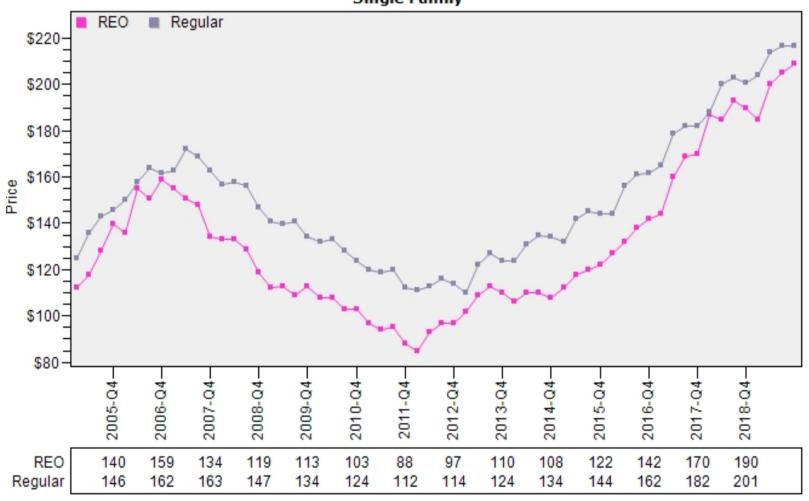

### King County Single Family Regular and REO Average Sold Price Per Living Area

#### REO vs Regular Sold Price Per Living Single Family