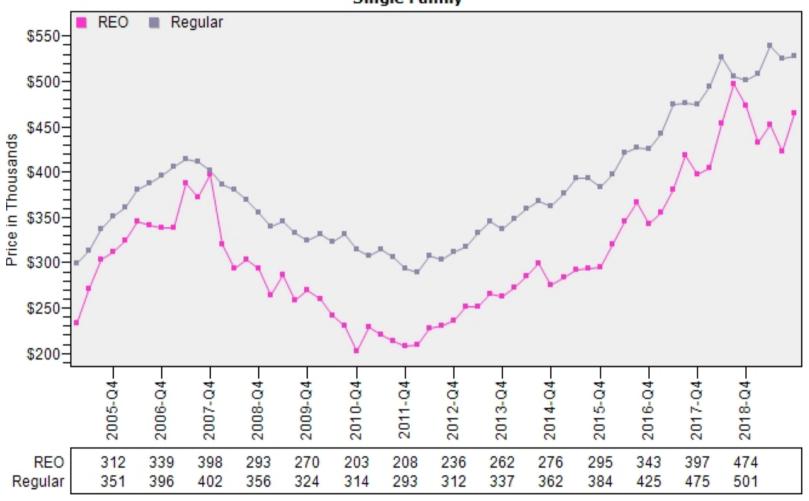

amily



## King County Regular Single Family Past Year Sold Price Distribution

### Regular Sold Price In Thousands Distribution Single Family



Price Range in Thousands

### King County Regular Single Family Past Year Sold Price Per Living Area Distribution

## Regular Price Per Square Foot of Living Area Distribution Single Family



Price per Living Range

### King County Single Family Regular Sales By Price Range

### Regular Number of Sales by Price (in Thousands) Range Single Family



## Snohomish County Average Condominium Price and Sales

### Regular Average Sold Price and Number of Sales Condominium



### Snohomish County Average Single Family Price and Sales





### Snohomish County Average Single Family Price and Sales

#### REO vs Regular Average Sold Price Single Family



### Snohomish County Single Family Regular and REO Average Sold Price Per Living Area

#### REO vs Regular Sold Price Per Living Single Family



### Snohomish County Single Family REO vs Regular Price Per Living Percent Discount

REO % Discount To Regular Average Sold Price Per Living
Single Family



## Snohomish County Regular Single Family Past Year Sold Price Distribution

### Regular Sold Price In Thousands Distribution Single Family



Price Range in Thousands

## Snohomish County Regular Single Family Past Year Sold Price Per Living Area Distribution

## Regular Price Per Square Foot of Living Area Distribution Single Family



## Snohomish County Single Family Regular Sales By Price Range

### Regular Number of Sales by Price (in Thousands) Range Single Family



### Pierce Coun