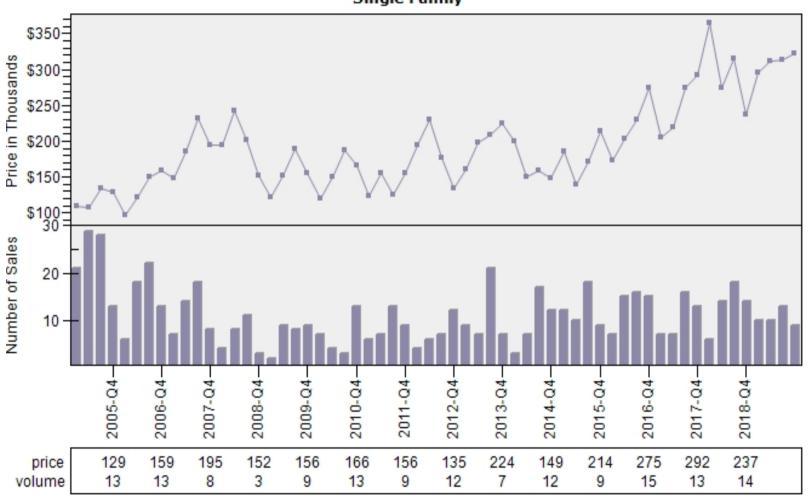

Price and Sales



### Edmonds Single Family Average Price and Sales



### **Everett Single Family Average Price and Sales**



### Gold Bar Single Family Average Price and Sales



### Granite Falls Single Family Average Price and Sales



### Lake Stevens Single Family Average Price and Sales



### Lynnwood Single Family Average Price and Sales



### Marysville Single Family Average Price and Sales



### Monroe Single Family Average Price and Sales



### Mountlake Terrace Single Family Average Price and Sales



### Mukilteo Single Family Average Price and Sales



### Snohomish Single Family Average Price and Sales



### Stanwood Single Family Average Price and Sales



### Sultan Single Family Average Price and Sales



#### Anderson Island Single Family Average Price and Sales



#### Bonney Lake Single Family Average Price and Sales



#### Buckley Single Family Average Price and Sales



#### Dupont Single Family Average Price and Sales



#### Eatonville Single Family Average Price and Sales



### Fox Island Single Family Average Price and Sales



#### Gig Harbor Single Family Average Price and Sales



#### Graham Single Family Average Price and Sales



#### Lakebay Single Family Average Price and Sales



#### Lakewood Single Family Average Price and Sales



#### Milton Single Family Average Price and Sales



#### Orting Single Family Average Price and Sales



#### Puyallup Single Family Average Price and Sales



#### Roy Single Family Average Price and Sales



#### Spanaway Single Family Average Price and Sales



#### Steilacoom Single Family Avera