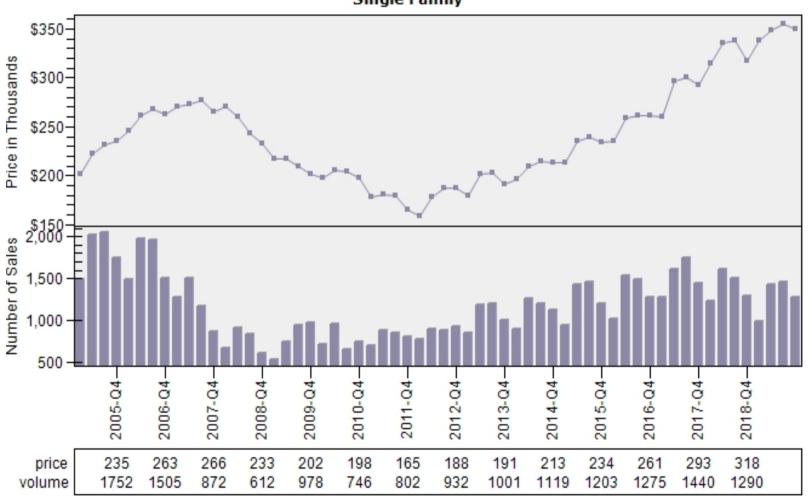

### Seattle CBSA Median Existing Single Family Price

## Median Price - Single Family SEATTLE CBSA