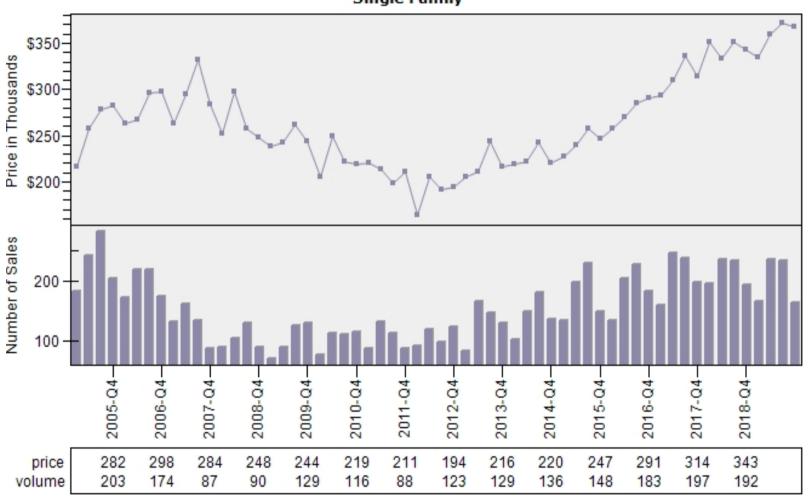

verage Price and Sales



#### Mukilteo Single Family Average Price and Sales



### Snohomish Single Family Average Price and Sales



### Stanwood Single Family Average Price and Sales



### Sultan Single Family Average Price and Sales



#### Anderson Island Single Family Average Price and Sales



#### Bonney Lake Single Family Average Price and Sales



#### Buckley Single Family Average Price and Sales



#### Dupont Single Family Average Price and Sales



#### Eatonville Single Family Average Price and Sales



#### Fox Island Single Family Average Price and Sales



#### Gig Harbor Single Family Average Price and Sales



#### Graham Single Family Average Price and Sales



#### Lakebay Single Family Average Price and Sales



#### Lakewood Single Family Average Price and Sales



#### Milton Single Family Average Price and Sales



#### Orting Single Family Average Price and Sales



#### Puyallup Single Family Average Price and Sales



#### Roy Single Family Average Price and Sales



#### Spanaway Single Family Average Price and Sales



#### Steilacoom Single Family Average Price and Sales



#### Sumner Single Family Average Price and Sales



#### Tacoma Single Family Average Price and Sales



#### University Place Single Family Average Price and Sales