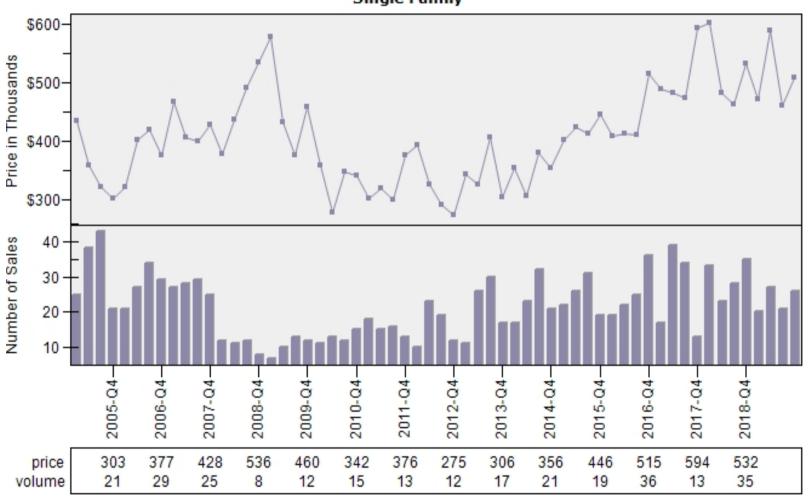

e Family REO vs Regular Price Per Living Percent Discount

REO % Discount To Regular Average Sold Price Per Living
Single Family



## Pierce County Regular Single Family Past Year Sold Price Distribution

#### Regular Sold Price In Thousands Distribution Single Family



Price Range in Thousands

#### Pierce County Regular Single Family Past Year Sold Price Per Living Area Distribution

#### Regular Price Per Square Foot of Living Area Distribution Single Family



Price per Living Range

#### Pierce County Single Family Regular Sales By Price Range

#### Regular Number of Sales by Price (in Thousands) Range Single Family



#### Auburn Single Family Average Price and Sales



#### Bellevue Single Family Average Price and Sales



#### Black Diamond Single Family Average Price and Sales



#### Bothell Single Family Average Price and Sales



#### Carnation Single Family Average Price and Sales



### Duvall Single Family Average Price and Sales



#### Enumclaw Single Family Average Price and Sales



### Fall City Single Family Average Price and Sales



### Federal Way Single Family Average Price and Sales



#### Issaquah Single Family Average Price and Sales



#### Kenmore Single Family Average Price and Sales



#### Kent Single Family Average Price and Sales



### Kirkland Single Family Average Price and Sales



### Maple Valley Single Family Average Price and Sales



### Medina Single Family Average Price and Sales



### Mercer Island Single Family Average Price and Sales



### North Bend Single Family Average Price and Sales



### Pacific Single Family Aver