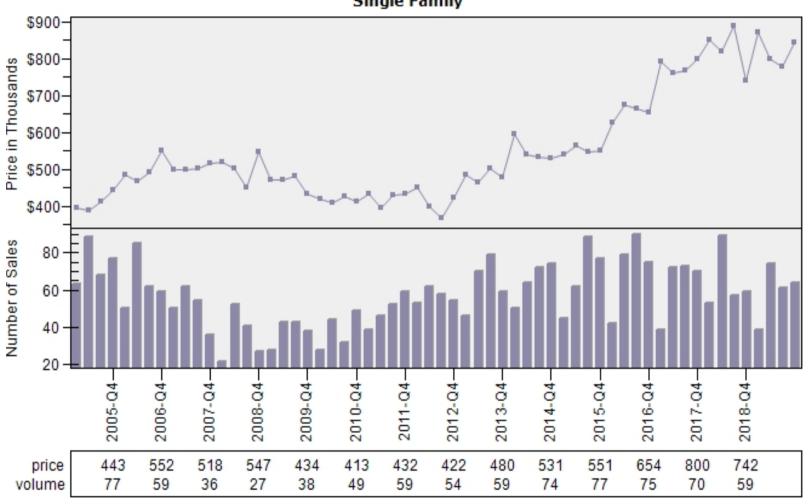

unt

REO % Discount To Regular Average Sold Price Per Living
Single Family



## Pierce County Regular Single Family Past Year Sold Price Distribution

#### Regular Sold Price In Thousands Distribution Single Family



Price Range in Thousands

#### Pierce County Regular Single Family Past Year Sold Price Per Living Area Distribution

#### Regular Price Per Square Foot of Living Area Distribution Single Family



Price per Living Range

#### Pierce County Single Family Regular Sales By Price Range

#### Regular Number of Sales by Price (in Thousands) Range Single Family



#### Auburn Single Family Average Price and Sales



#### Bellevue Single Family Average Price and Sales



#### Black Diamond Single Family Average Price and Sales



#### Bothell Single Family Average Price and Sales



#### Carnation Single Family Average Price and Sales



### Duvall Single Family Average Price and Sales



#### Enumclaw Single Family Average Price and Sales



### Fall City Single Family Average Price and Sales



### Federal Way Single Family Average Price and Sales



#### Issaquah Single Family Average Price and Sales



#### Kenmore Single Family Average Price and Sales



#### Kent Single Family Average Price and Sales



### Kirkland Single Family Average Price and Sales



### Maple Valley Single Family Average Price and Sales



### Medina Single Family Average Price and Sales



### Mercer Island Single Family Average Price and Sales



### North Bend Single Family Average Price and Sales



### Pacific Single Family Average Price and Sales



### Ravensdale Single Family Av