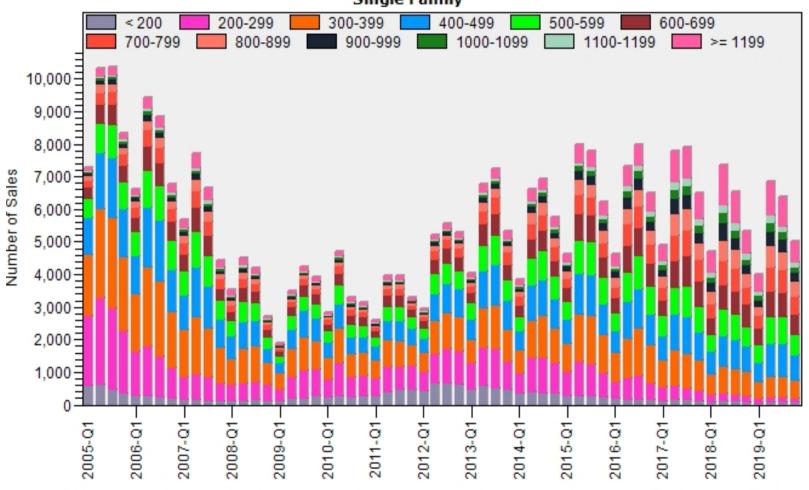

#### King County Single Family Regular Sales By Price Range

#### Regular Number of Sales by Price (in Thousands) Range Single Family