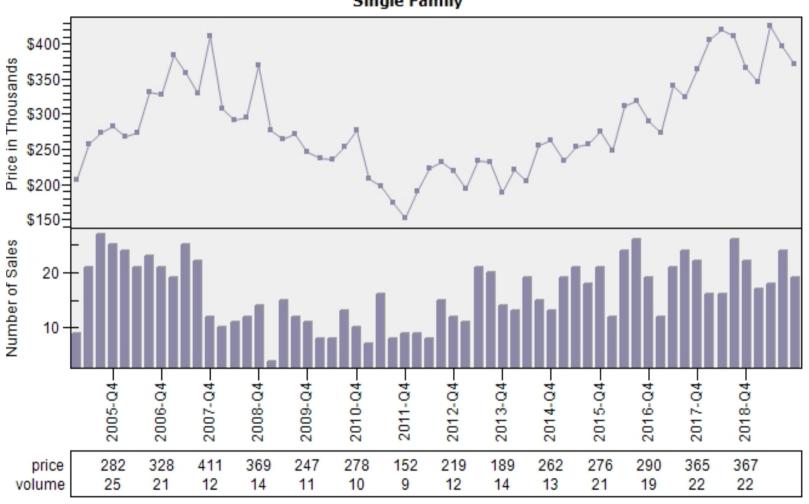

Average Price and Sales



### Snohomish Single Family Average Price and Sales



### Stanwood Single Family Average Price and Sales



### Sultan Single Family Average Price and Sales



#### Anderson Island Single Family Average Price and Sales



#### Bonney Lake Single Family Average Price and Sales



#### Buckley Single Family Average Price and Sales



#### Dupont Single Family Average Price and Sales



#### Eatonville Single Family Average Price and Sales



#### Fox Island Single Family Average Price and Sales



#### Gig Harbor Single Family Average Price and Sales



#### Graham Single Family Average Price and Sales



#### Lakebay Single Family Average Price and Sales



#### Lakewood Single Family Average Price and Sales



#### Milton Single Family Average Price and Sales



#### Orting Single Family Average Price and Sales



#### Puyallup Single Family Average Price and Sales



#### Roy Single Family Average Price and Sales



#### Spanaway Single Family Average Price and Sales



#### Steilacoom Single Family Average Price and Sales



#### Sumner Single Family Average Price and Sales



#### Tacoma Single Family Average Price and Sales



#### University Place Single Family Average Price and Sales