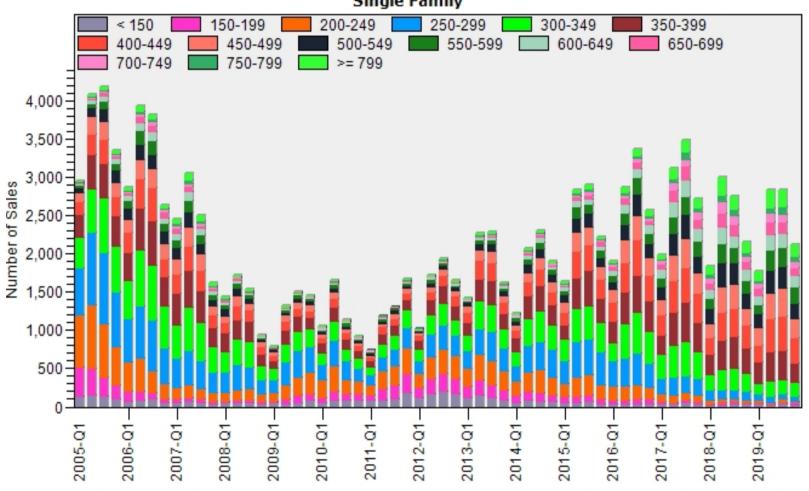

## King County Regular Single Family Past Year Sold Price Distribution

#### Regular Sold Price In Thousands Distribution Single Family

Price Range in Thousands