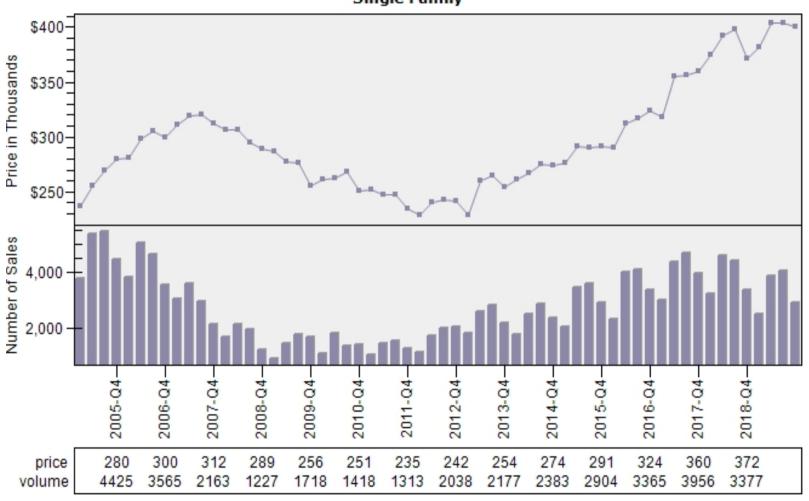

ce Per Living Area

#### REO vs Regular Sold Price Per Living Single Family



#### Snohomish County Single Family REO vs Regular Price Per Living Percent Discount

REO % Discount To Regular Average Sold Price Per Living
Single Family



## Snohomish County Regular Single Family Past Year Sold Price Distribution

#### Regular Sold Price In Thousands Distribution Single Family



Price Range in Thousands

## Snohomish County Regular Single Family Past Year Sold Price Per Living Area Distribution

## Regular Price Per Square Foot of Living Area Distribution Single Family



Price per Living Range

## Snohomish County Single Family Regular Sales By Price Range

### Regular Number of Sales by Price (in Thousands) Range Single Family



#### Pierce County Average Single Family Price and Sales



#### Pierce County Average Condominium Price and Sales

### Regular Average Sold Price and Number of Sales Condominium



#### Pierce County Average Single Family Price and Sales

#### REO vs Regular Average Sold Price Single Family



## Pierce County Single Family Regular and REO Average Sold Price Per Living Area

#### REO vs Regular Sold Price Per Living Single Family



#### Pierce County Single Family REO vs Regular Price Per Living Percent Discount

REO % Discount To Regular Average Sold Price Per Living
Single Family



## Pierce County Regular Single Family Past Year Sold Price Distribution

#### Regular Sold Price In Thousands Distribution Single Family



Price Range in Thousands

#### Pierce County Regular Single Family Past Year Sold Price Per Living Area Distribution

####