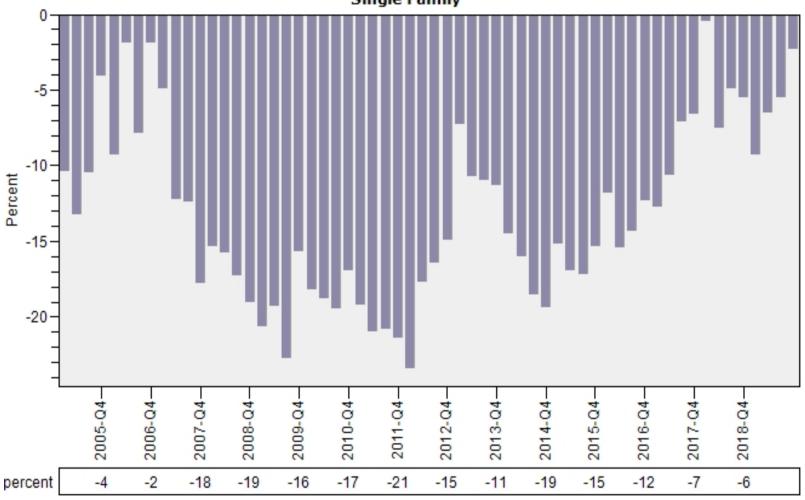

## King County Single Family REO vs Regular Price Per Living Percent Discount

REO % Discount To Regular Average Sold Price Per Living
Single Family