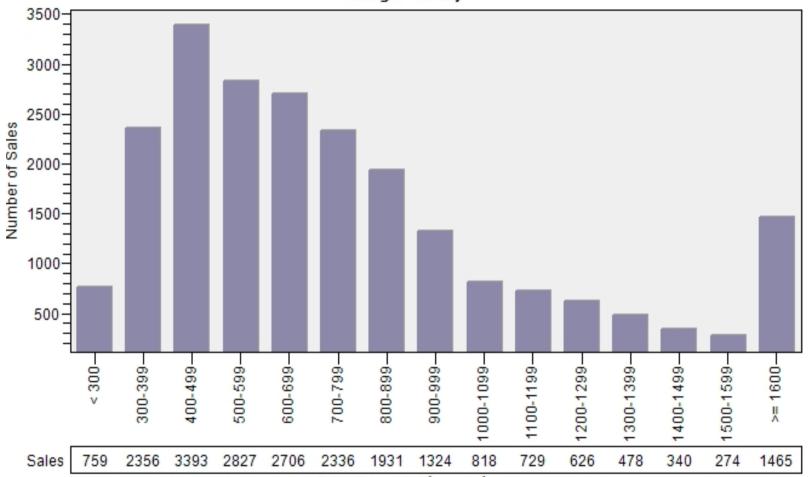

#### King County Single Family Regular Sales By Price Range

#### Regular Number of Sales by Price (in Thousands) Range Single Family