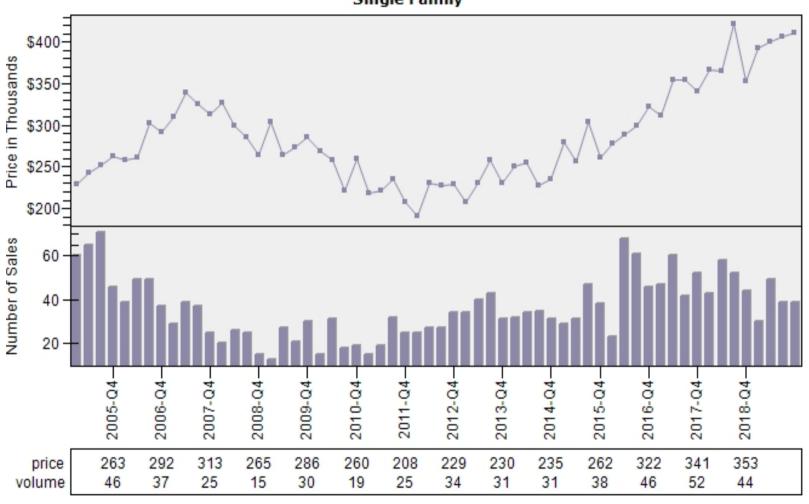

#### King County Average Single Family Price and Sales

#### Snohomish County Average Single Family Price and Sales

#### Pierce County Average Single Family Price and Sales