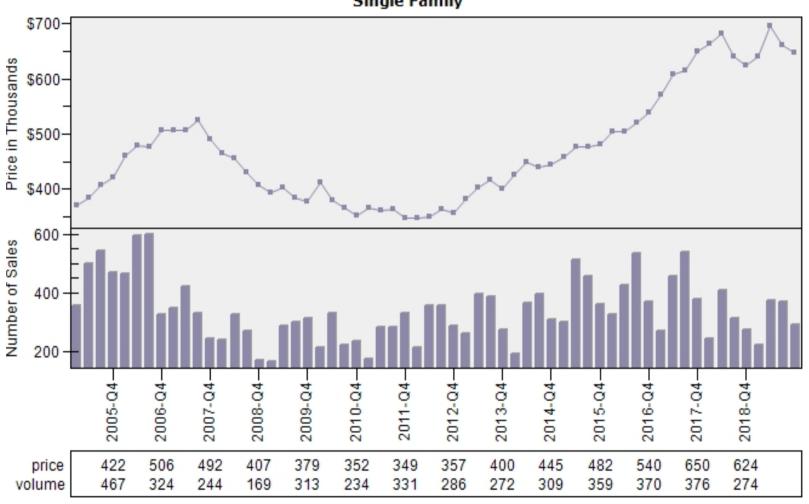

gle Family Average Price and Sales



### Medina Single Family Average Price and Sales



### Mercer Island Single Family Average Price and Sales



### North Bend Single Family Average Price and Sales



### Pacific Single Family Average Price and Sales



### Ravensdale Single Family Average Price and Sales



### Redmond Single Family Average Price and Sales



#### Renton Single Family Average Price and Sales



### Sammamish Single Family Average Price and Sales



### Seattle Single Family Average Price and Sales



### Snoqualmie Single Family Average Price and Sales



### Vashon Single Family Average Price and Sales



### Woodinville Single Family Average Price and Sales



#### Arlington Single Family Average Price and Sales



### Bothell Single Family Average Price and Sales



### Edmonds Single Family Average Price and Sales



#### **Everett Single Family Average Price and Sales**



#### Gold Bar Single Family Average Price and Sales



### Granite Falls Single Family Average Price and Sales



#### Lake Stevens Single Family Average Price and Sales



### Lynnwood Single Family Average Price and Sales



### Marysville Single Family Average Price and Sales



### Monroe Single Family Average Price and Sales



### Mountlake Terrace Single Family Average Price and Sales



#### Mukilteo Single Family Average Price and Sales



### Snohomish Single Family Average Price and Sales



### Stanwood Single Family Average Price and Sales



### Sultan Single Family Average Price and Sales



#### Anderson Island Single Family Average Price and Sales



#### Bonney