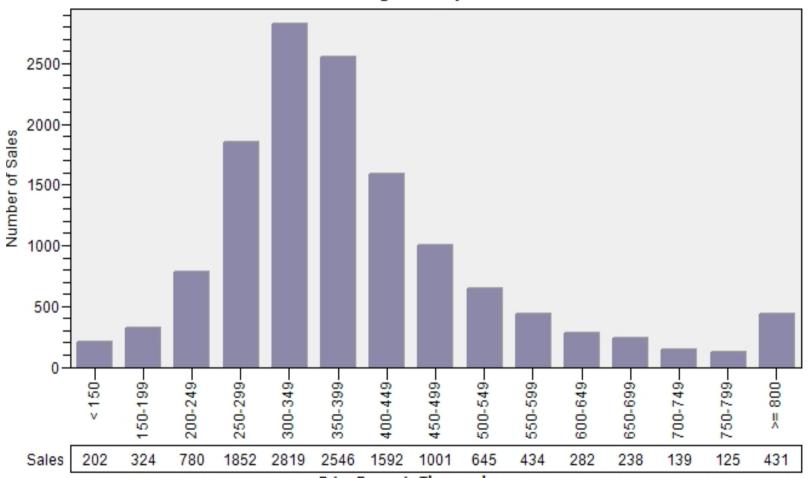

#### King County Single Family Regular Sales By Price Range

#### Regular Number of Sales by Price (in Thousands) Range Single Family