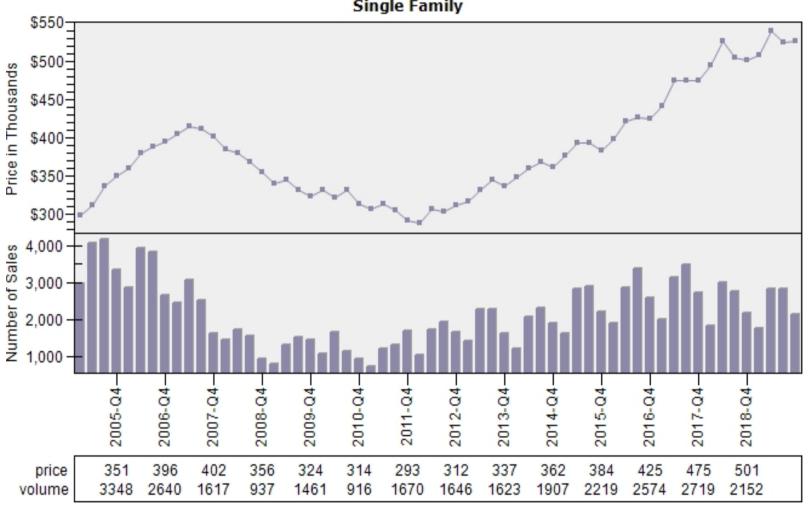

EO vs Regular Price Per Living Percent Discount

REO % Discount To Regular Average Sold Price Per Living
Single Family



## King County Regular Single Family Past Year Sold Price Distribution

#### Regular Sold Price In Thousands Distribution Single Family



Price Range in Thousands

#### King County Regular Single Family Past Year Sold Price Per Living Area Distribution

## Regular Price Per Square Foot of Living Area Distribution Single Family



Price per Living Range

#### King County Single Family Regular Sales By Price Range

#### Regular Number of Sales by Price (in Thousands) Range Single Family



## Snohomish County Average Condominium Price and Sales

### Regular Average Sold Price and Number of Sales Condominium



#### Snohomish County Average Single Family Price and Sales



#### Snohomish County Average Single Family Price and Sales

#### REO vs Regular Average Sold Price Single Family



#### Snohomish County Single Family Regular and REO Average Sold Price Per Living Area

#### REO vs Regular Sold Price Per Living Single Family



#### Snohomish County Single Family REO vs Regular Price Per Living Percent Discount

REO % Discount To Regular Average Sold Price Per Living
Single Family



## Snohomish County Regular Single Family Past Year Sold Price Distribution

#### Regular Sold Price In Thousands Distribution Single Family



Price Range in Thousands

## Snohomish County Regular Single Family Past Year Sold Price Per Living Area Distribution

## Regular Price Per Square Foot of Living Area Distribution Single Family



Price per Living Range

## Snohomi