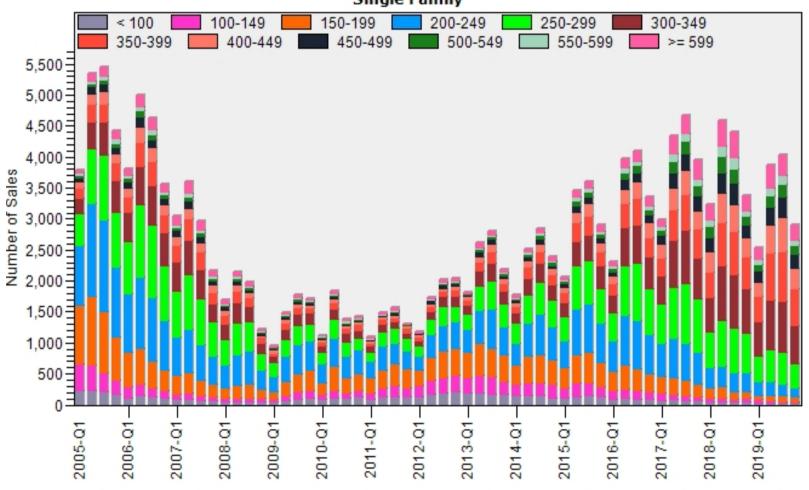

## King County Regular Single Family Past Year Sold Price Distribution

#### Regular Sold Price In Thousands Distribution Single Family

Price Range in Thousands