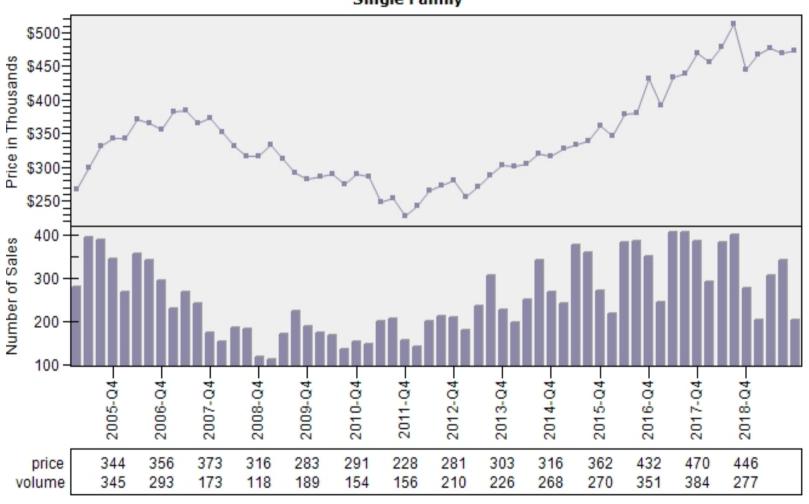

Sales



#### **Everett Single Family Average Price and Sales**



#### Gold Bar Single Family Average Price and Sales



### Granite Falls Single Family Average Price and Sales



#### Lake Stevens Single Family Average Price and Sales



### Lynnwood Single Family Average Price and Sales



### Marysville Single Family Average Price and Sales



### Monroe Single Family Average Price and Sales



### Mountlake Terrace Single Family Average Price and Sales



#### Mukilteo Single Family Average Price and Sales



### Snohomish Single Family Average Price and Sales



### Stanwood Single Family Average Price and Sales



### Sultan Single Family Average Price and Sales



#### Anderson Island Single Family Average Price and Sales



#### Bonney Lake Single Family Average Price and Sales



#### Buckley Single Family Average Price and Sales



#### Dupont Single Family Average Price and Sales



#### Eatonville Single Family Average Price and Sales



#### Fox Island Single Family Average Price and Sales



#### Gig Harbor Single Family Average Price and Sales



#### Graham Single Family Average Price and Sales



#### Lakebay Single Family Average Price and Sales



#### Lakewood Single Family Average Price and Sales



#### Milton Single Family Average Price and Sales



#### Orting Single Family Average Price and Sales



#### Puyallup Single Family Average Price and Sales



#### Roy Single Family Average Price and Sales



#### Spanaway Single Family Average Price and Sales



#### Steilacoom Single Family Average Price and Sales



#### Sumner Single Family Average P