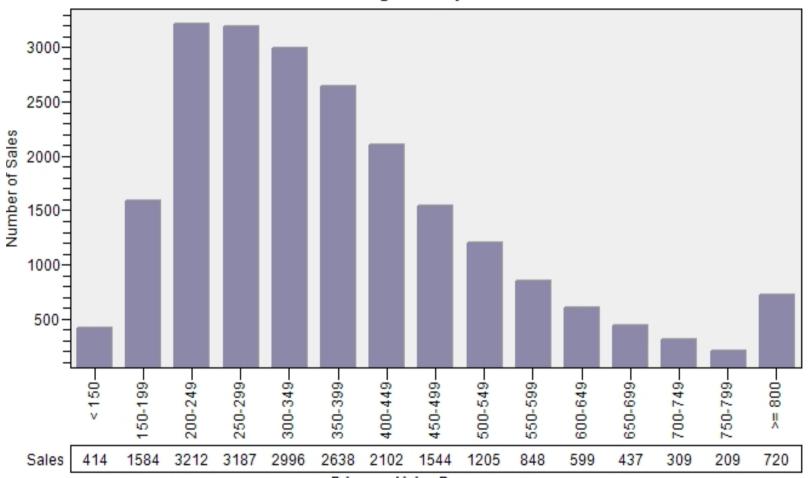

## King County Regular Single Family Past Year Sold Price Distribution

#### Regular Sold Price In Thousands Distribution Single Family

Price Range in Thousands