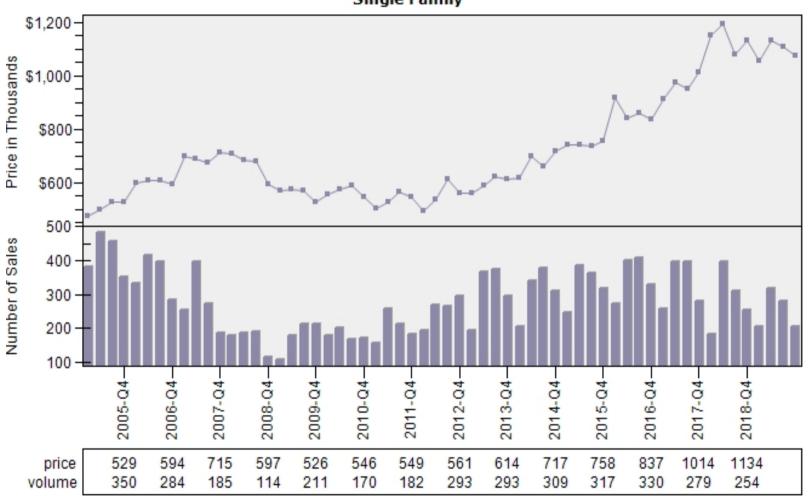

y Price Range

#### Regular Number of Sales by Price (in Thousands) Range Single Family



#### Auburn Single Family Average Price and Sales



#### Bellevue Single Family Average Price and Sales



#### Black Diamond Single Family Average Price and Sales



#### Bothell Single Family Average Price and Sales



#### Carnation Single Family Average Price and Sales



### Duvall Single Family Average Price and Sales



#### Enumclaw Single Family Average Price and Sales



### Fall City Single Family Average Price and Sales



### Federal Way Single Family Average Price and Sales



#### Issaquah Single Family Average Price and Sales



#### Kenmore Single Family Average Price and Sales



#### Kent Single Family Average Price and Sales



### Kirkland Single Family Average Price and Sales



### Maple Valley Single Family Average Price and Sales



### Medina Single Family Average Price and Sales



### Mercer Island Single Family Average Price and Sales



### North Bend Single Family Average Price and Sales



### Pacific Single Family Average Price and Sales



### Ravensdale Single Family Average Price and Sales



### Redmond Single Family Average Price and Sales



#### Renton Single Family Average Price and Sales



### Sammamish Single Family Average Price and Sales



### Seattle Single Family Average Price and Sales



### Snoqualmie Single Family Average Price and Sales



### Vashon Single Family Average Price and Sales



### Woodinville Single Family Average Price and Sales



#### Arlington Single Family Average Price and Sales



### Bothell Single Family Ave