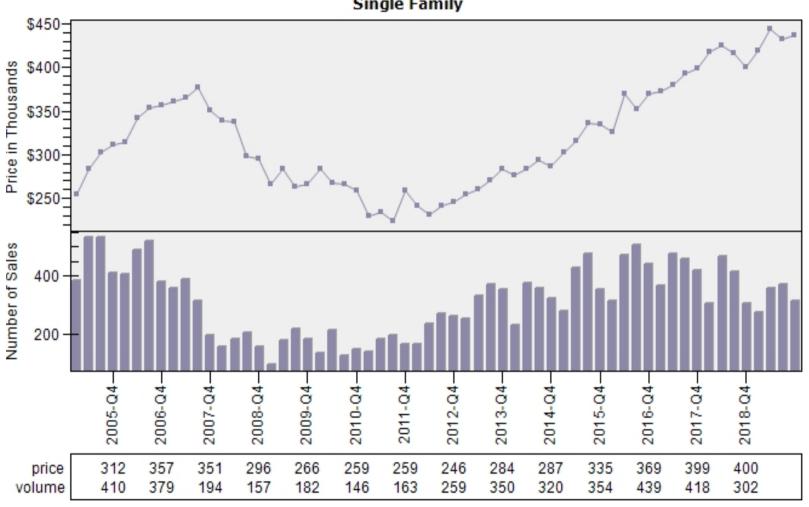

age Sold Price Per Living Area

#### REO vs Regular Sold Price Per Living Single Family



#### Pierce County Single Family REO vs Regular Price Per Living Percent Discount

REO % Discount To Regular Average Sold Price Per Living
Single Family



## Pierce County Regular Single Family Past Year Sold Price Distribution

#### Regular Sold Price In Thousands Distribution Single Family



Price Range in Thousands

#### Pierce County Regular Single Family Past Year Sold Price Per Living Area Distribution

#### Regular Price Per Square Foot of Living Area Distribution Single Family



Price per Living Range

#### Pierce County Single Family Regular Sales By Price Range

#### Regular Number of Sales by Price (in Thousands) Range Single Family



#### Auburn Single Family Average Price and Sales



#### Bellevue Single Family Average Price and Sales



#### Black Diamond Single Family Average Price and Sales



#### Bothell Single Family Average Price and Sales



#### Carnation Single Family Average Price and Sales



### Duvall Single Family Average Price and Sales



#### Enumclaw Single Family Average Price and Sales



### Fall City Single Family Average Price and Sales



### Federal Way Single Family Average Price and Sales



#### Issaquah Single Family Average Price and Sales



#### Kenmore Single Family Average Price and Sales



#### Kent Single Family Average Price and Sales



### Kirkland Single Family Average Price and Sales



### Maple Valley Single Family Average Price and Sales



### Medina Single Family Average Price and Sales



### Mercer Island Single Famil