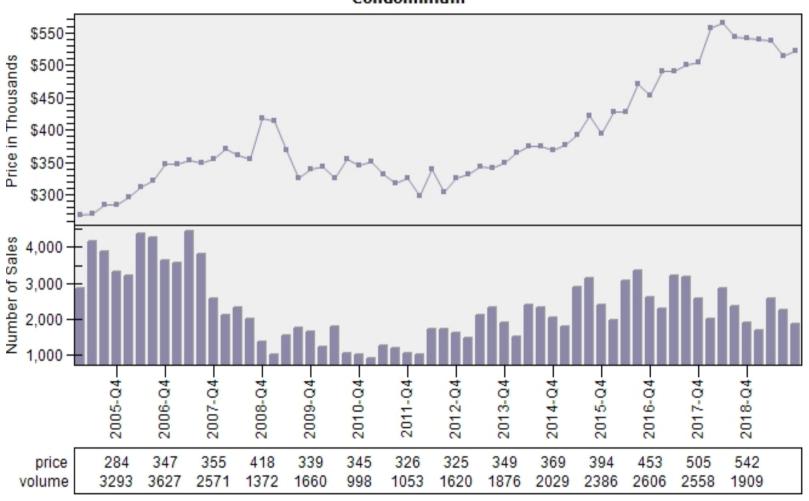

## COURTESY OF COLLATERAL ANALYTICS JANUARY 2020



#### Seattle CBSA Median Existing Single Family Price

## Median Price - Single Family SEATTLE CBSA





#### Seattle CBSA Median Single Family Price and Employment

## Median Single Family Price and Employment SEATTLE CBSA





#### Seattle CBSA New Residential Building Permits

## Permits SEATTLE CBSA





#### Seattle CBSA Single Family Housing Affordability Index

## Affordability Index SEATTLE CBSA





#### Seattle CBSA Average Active Market Time

### Active Market Time





#### Seattle CBSA Number of Active Listings

## Active Listings SEATTLE CBSA





#### King County Average Single Family Price and Sales





#### King County Average Condominium Price and Sales

### Regular Average Sold Price and Number of Sales Condominium





#### King County Average Single Family Price and Sales

#### REO vs Regular Average Sold Price Single Family



## King County Single Family Regular and REO Average Sold Price Per Living Area

#### REO vs Regular Sold Price Per Living Single Family



## King County Single Family REO vs Regular Price Per Living Percent Discount

REO % Discount To Regular Average Sold Price Per Living
Single Family



## King County Regular Single Family Past Year Sold Price Distribution

#### Regular Sold Price In Thousands Distribution Single Family



Price Range in Thousands

#### King County Regular Single Family Past Year Sold Price Per Living Area Distribution

## Regular Price Per Square Foot of Living Area Distribution Single Family



Price per Living Range

#### King County Single Family Regu