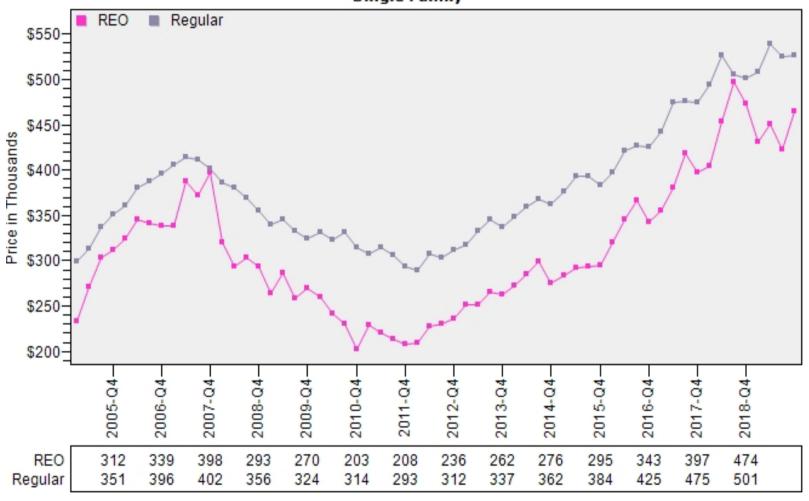

#### REO vs Regular Average Sold Price Single Family

## King County Single Family Regular and REO Average Sold Price Per Living Area