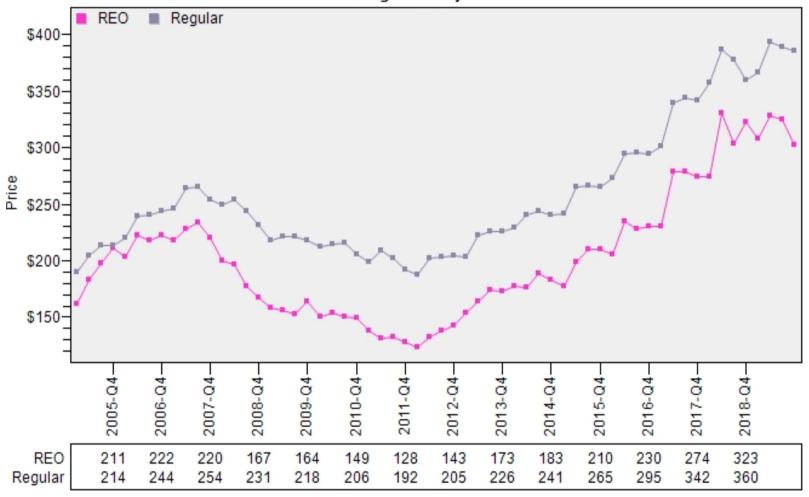

#### King County Average Condominium Price and Sales

### Regular Average Sold Price and Number of Sales Condominium