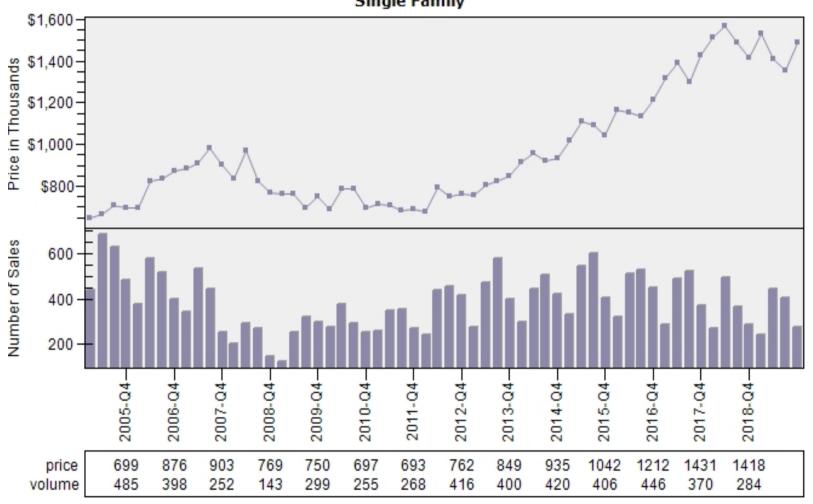

d Price Per Living Single Family



#### Pierce County Single Family REO vs Regular Price Per Living Percent Discount

REO % Discount To Regular Average Sold Price Per Living
Single Family



## Pierce County Regular Single Family Past Year Sold Price Distribution

#### Regular Sold Price In Thousands Distribution Single Family



Price Range in Thousands

#### Pierce County Regular Single Family Past Year Sold Price Per Living Area Distribution

#### Regular Price Per Square Foot of Living Area Distribution Single Family



Price per Living Range

#### Pierce County Single Family Regular Sales By Price Range

#### Regular Number of Sales by Price (in Thousands) Range Single Family



#### Auburn Single Family Average Price and Sales



#### Bellevue Single Family Average Price and Sales



#### Black Diamond Single Family Average Price and Sales



#### Bothell Single Family Average Price and Sales



#### Carnation Single Family Average Price and Sales



### Duvall Single Family Average Price and Sales



#### Enumclaw Single Family Average Price and Sales



### Fall City Single Family Average Price and Sales



### Federal Way Single Family Average Price and Sales



#### Issaquah Single Family Average Price and Sales



#### Kenmore Single Family Average Price and Sales



#### Kent Single Family Average Price and Sales



### Kirkland Single Family Average Price and Sales



### Maple Valley Single Family Average Price and Sales



### Medina Single Family Average Price and Sales



### Mercer Island Single Family Average Price and Sales



### North Bend Single Fami