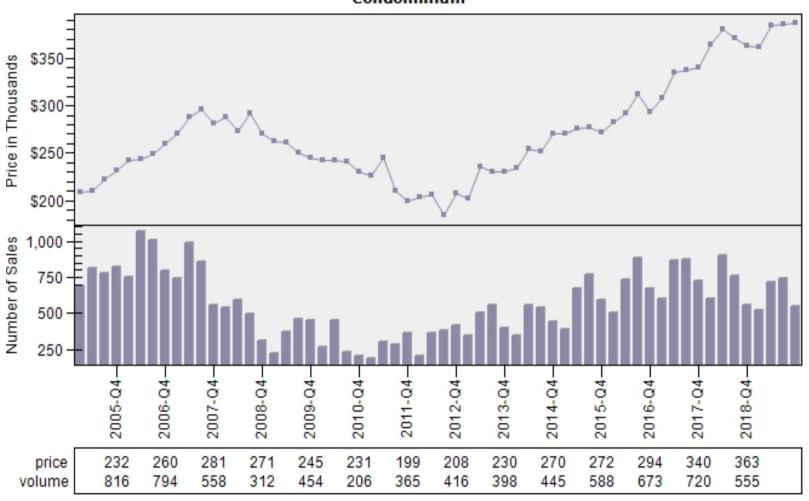

#### King County Average Condominium Price and Sales

### Regular Average Sold Price and Number of Sales Condominium