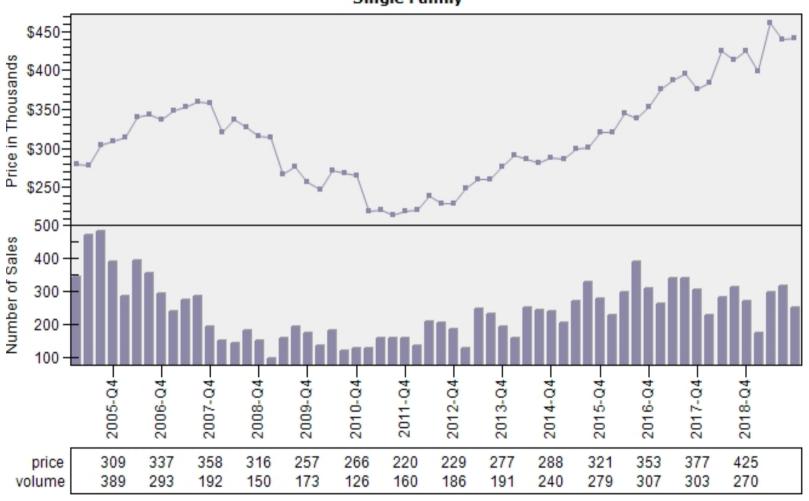

#### Seattle CBSA Median Existing Single Family Price

## Median Price - Single Family SEATTLE CBSA