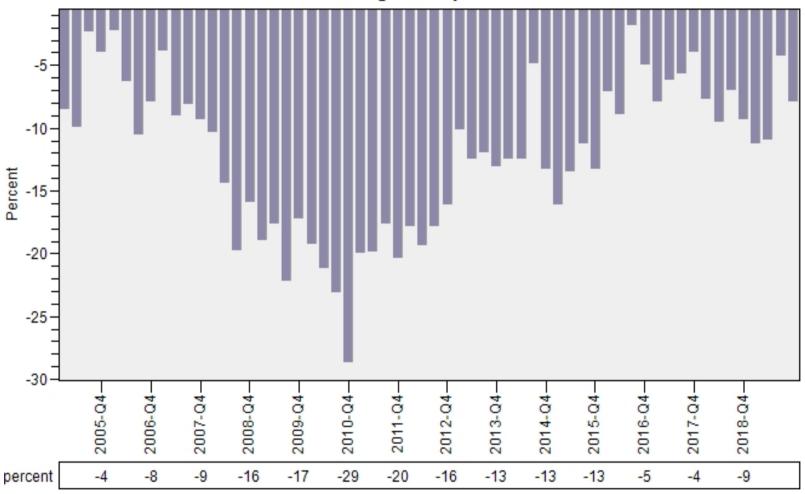

## King County Single Family REO vs Regular Price Per Living Percent Discount

REO % Discount To Regular Average Sold Price Per Living
Single Family