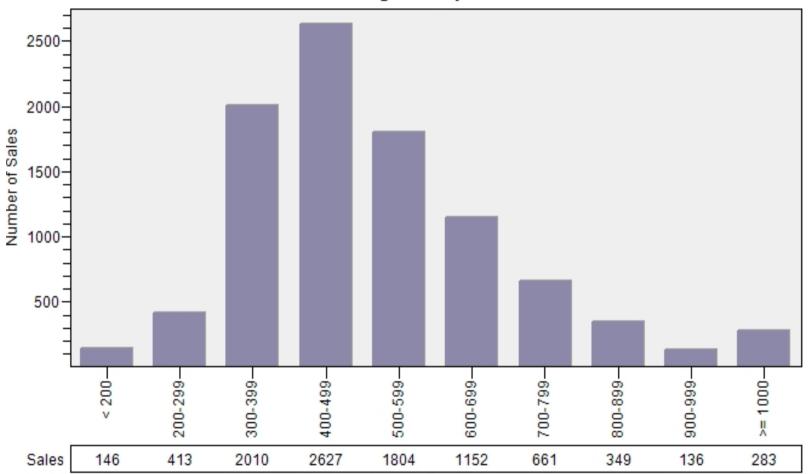

#### King County Single Family Regular Sales By Price Range

#### Regular Number of Sales by Price (in Thousands) Range Single Family