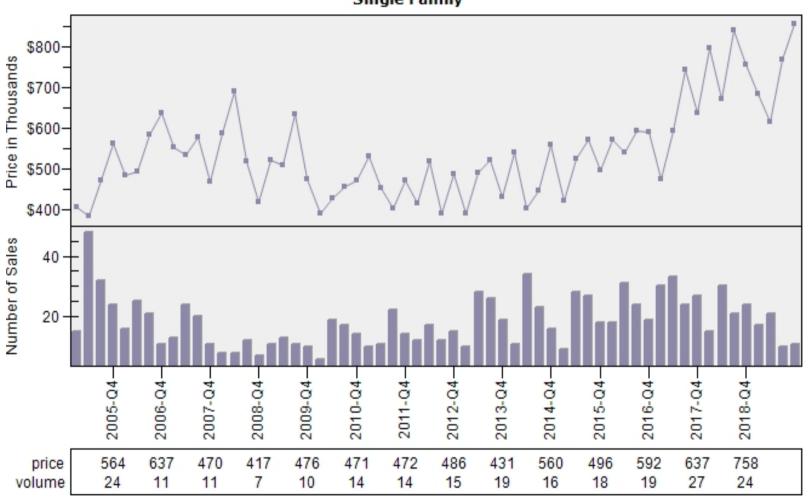

Price and Sales



### Lynnwood Single Family Average Price and Sales



### Marysville Single Family Average Price and Sales



### Monroe Single Family Average Price and Sales



### Mountlake Terrace Single Family Average Price and Sales



#### Mukilteo Single Family Average Price and Sales



### Snohomish Single Family Average Price and Sales



### Stanwood Single Family Average Price and Sales



### Sultan Single Family Average Price and Sales



#### Anderson Island Single Family Average Price and Sales



#### Bonney Lake Single Family Average Price and Sales



#### Buckley Single Family Average Price and Sales



#### Dupont Single Family Average Price and Sales



#### Eatonville Single Family Average Price and Sales



#### Fox Island Single Family Average Price and Sales



#### Gig Harbor Single Family Average Price and Sales



#### Graham Single Family Average Price and Sales



#### Lakebay Single Family Average Price and Sales



#### Lakewood Single Family Average Price and Sales



#### Milton Single Family Average Price and Sales



#### Orting Single Family Average Price and Sales



#### Puyallup Single Family Average Price and Sales



#### Roy Single Family Average Price and Sales



#### Spanaway Single Family Average Price and Sales



#### Steilacoom Single Family Average Price and Sales



#### Sumner Single Family Average Price and Sales



#### Tacoma Single Family Average Price and Sales



#### University Place Single Family Average Price and Sales