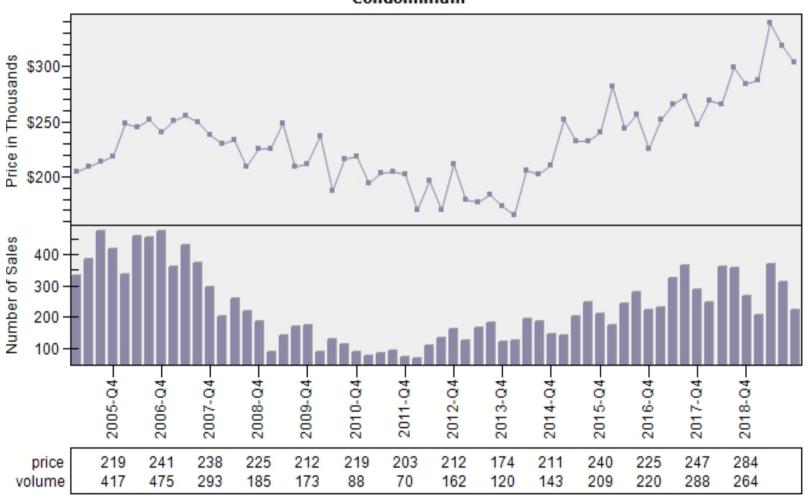

#### King County Average Condominium Price and Sales

### Regular Average Sold Price and Number of Sales Condominium