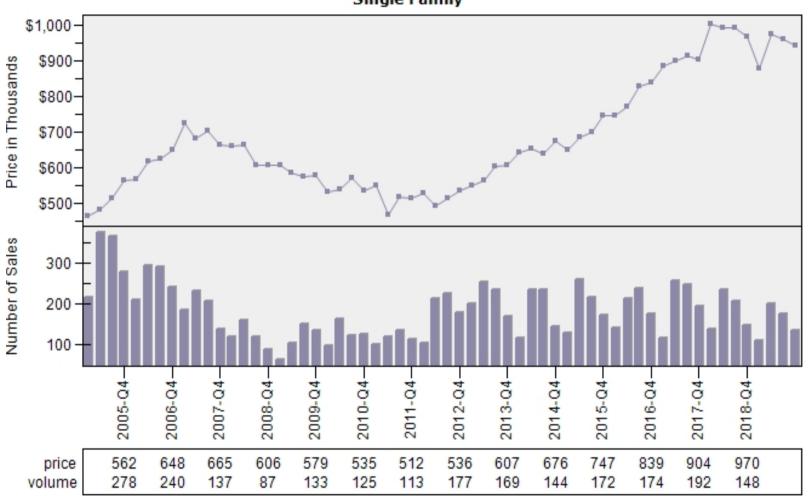

#### King County Average Single Family Price and Sales

#### Snohomish County Average Single Family Price and Sales

#### Pierce County Average Single Family Price and Sales