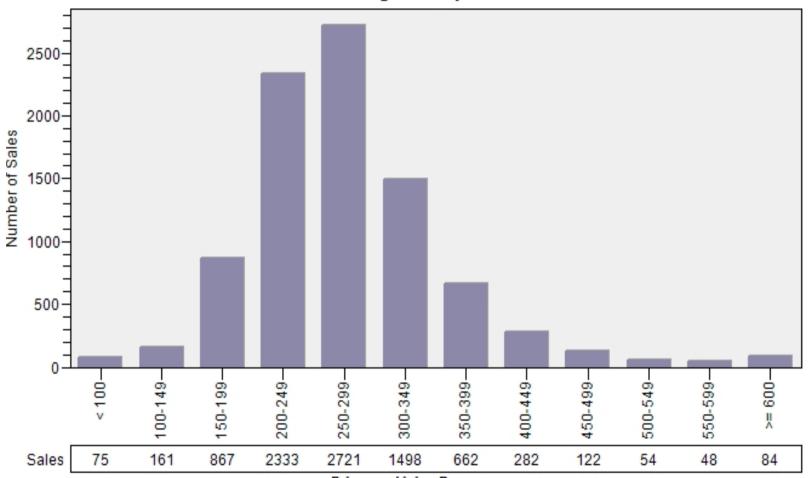

#### King County Single Family Regular Sales By Price Range

#### Regular Number of Sales by Price (in Thousands) Range Single Family