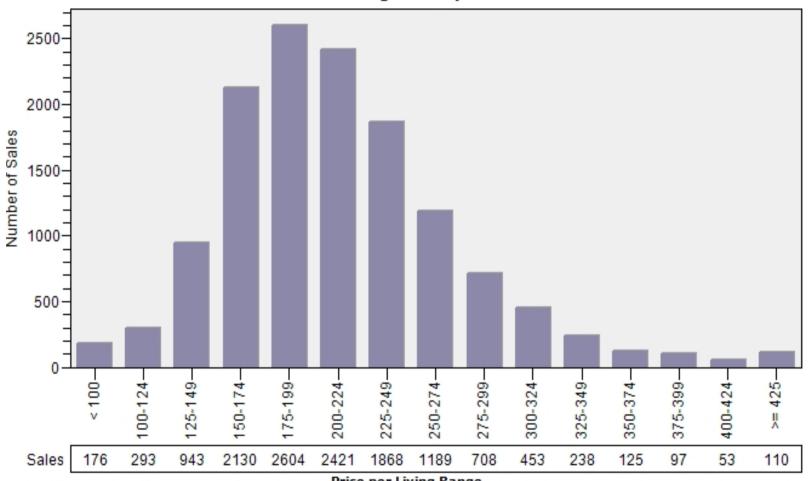

#### King County Single Family Regular Sales By Price Range

#### Regular Number of Sales by Price (in Thousands) Range Single Family