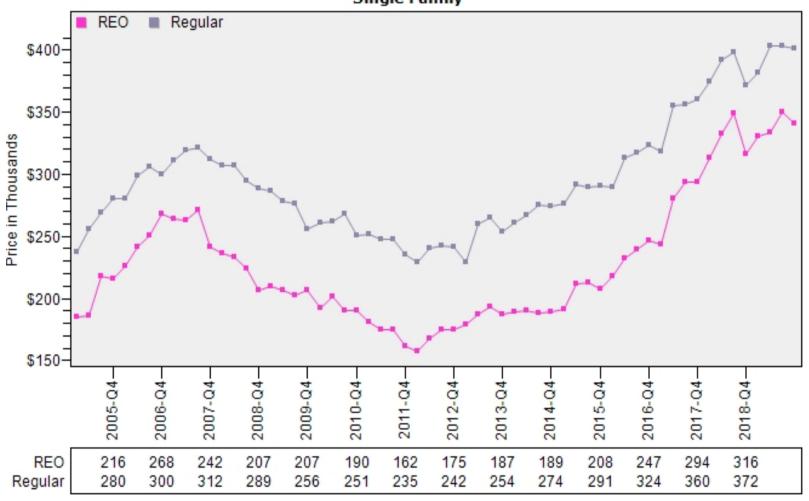

#### REO vs Regular Average Sold Price Single Family

## King County Single Family Regular and REO Average Sold Price Per Living Area