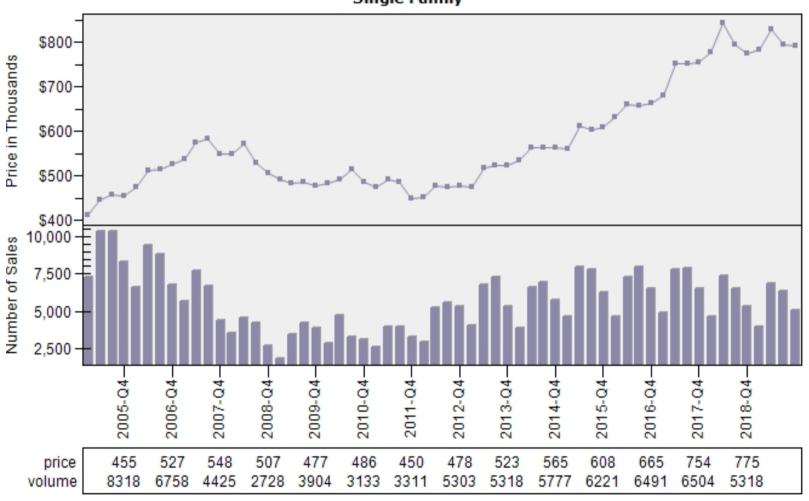

# GREATER SEATTLE AREA MARKET STATISTICS

## COURTESY OF COLLATERAL ANALYTICS JANUARY 2020



#### Seattle CBSA Median Existing Single Family Price

## Median Price - Single Family SEATTLE CBSA





#### Seattle CBSA Median Single Family Price and Employment

## Median Single Family Price and Employment SEATTLE CBSA





#### Seattle CBSA New Residential Building Permits

## Permits SEATTLE CBSA





#### Seattle CBSA Single Family Housing Affordability Index

## Affordability Index SEATTLE CBSA





#### Seattle CBSA Average Active Market Time

### Active Market Time





#### Seattle CBSA Number of Active Listings

## Active Listings SEATTLE CBSA





#### King County Average Single Family Price and Sales





#### King County Average Condominium Price and Sales

### Regular Average Sold Price and Number of Sales Condominium





#### King County Average Single Family Price and Sales

#### REO vs Regular Average Sold Price Single Family



## King County Single Family Regular and REO Average Sold Price Per Living Area

#### REO vs Regular Sold Price Per Living Single Family



## King County Single Family REO vs Regular Price Per Living Percent Discount

REO % Discount To Regular Average Sold Price Per Living
Single Family



## King County Regular Single Family Past Year Sold Price Distribution

#### Regular Sold Price In Thousands Distribution Single Family



Price Range in Thousands

#### King County Regular Single Family Past Year Sold Price Per Living Area Distribution

## Regular Pric