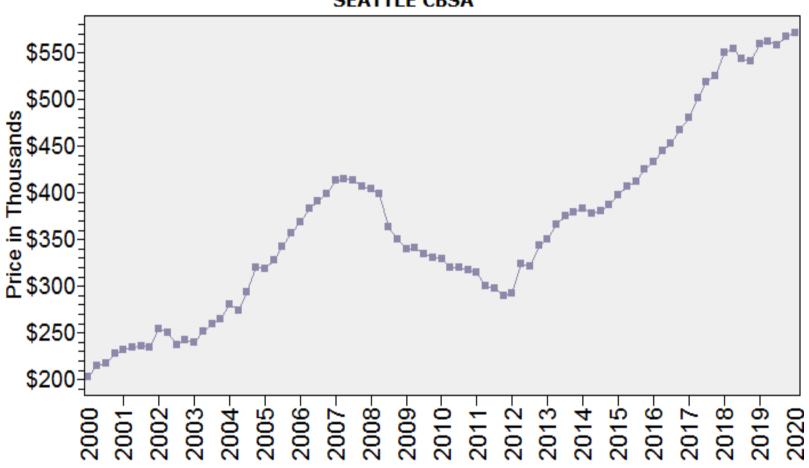

#### Seattle CBSA Median Existing Single Family Price

## Median Price - Single Family SEATTLE CBSA