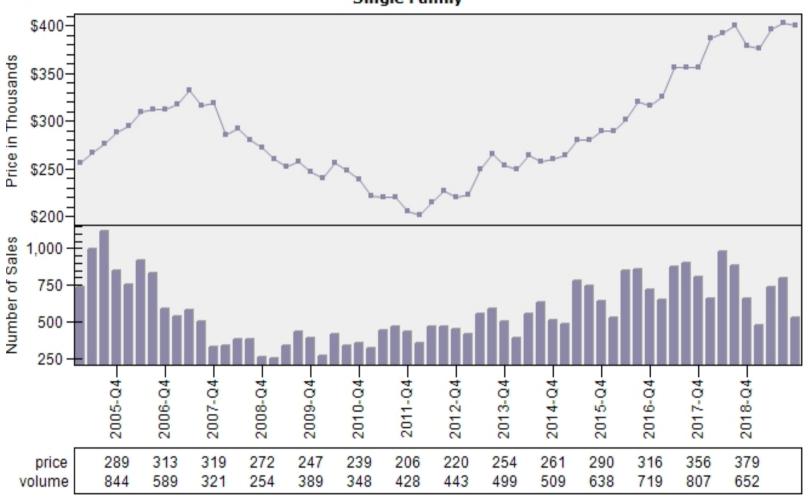

y Average Price and Sales



### Sultan Single Family Average Price and Sales



#### Anderson Island Single Family Average Price and Sales



#### Bonney Lake Single Family Average Price and Sales



#### Buckley Single Family Average Price and Sales



#### Dupont Single Family Average Price and Sales



#### Eatonville Single Family Average Price and Sales



#### Fox Island Single Family Average Price and Sales



#### Gig Harbor Single Family Average Price and Sales



#### Graham Single Family Average Price and Sales



#### Lakebay Single Family Average Price and Sales



#### Lakewood Single Family Average Price and Sales



#### Milton Single Family Average Price and Sales



#### Orting Single Family Average Price and Sales



#### Puyallup Single Family Average Price and Sales



#### Roy Single Family Average Price and Sales



#### Spanaway Single Family Average Price and Sales



#### Steilacoom Single Family Average Price and Sales



#### Sumner Single Family Average Price and Sales



#### Tacoma Single Family Average Price and Sales



#### University Place Single Family Average Price and Sales