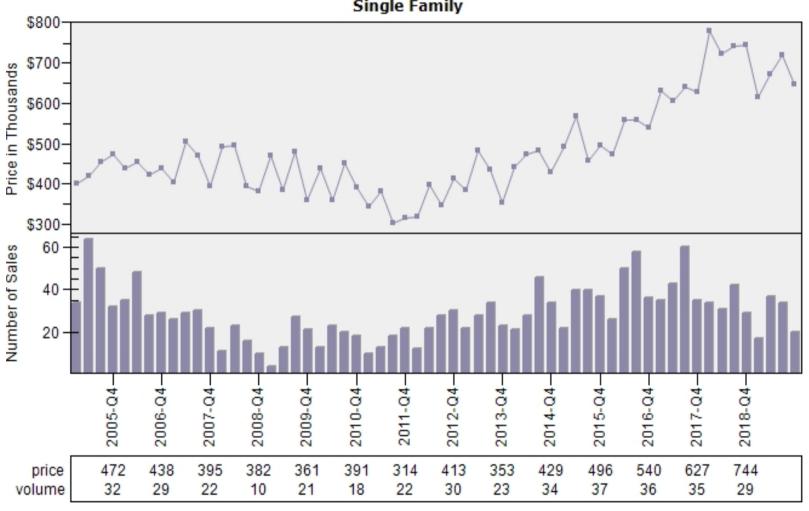

ving
Single Family



## Pierce County Regular Single Family Past Year Sold Price Distribution

#### Regular Sold Price In Thousands Distribution Single Family



Price Range in Thousands

#### Pierce County Regular Single Family Past Year Sold Price Per Living Area Distribution

#### Regular Price Per Square Foot of Living Area Distribution Single Family



Price per Living Range

#### Pierce County Single Family Regular Sales By Price Range

#### Regular Number of Sales by Price (in Thousands) Range Single Family



#### Auburn Single Family Average Price and Sales



#### Bellevue Single Family Average Price and Sales



#### Black Diamond Single Family Average Price and Sales



#### Bothell Single Family Average Price and Sales



#### Carnation Single Family Average Price and Sales



### Duvall Single Family Average Price and Sales



#### Enumclaw Single Family Average Price and Sales



### Fall City Single Family Average Price and Sales



### Federal Way Single Family Average Price and Sales



#### Issaquah Single Family Average Price and Sales



#### Kenmore Single Family Average Price and Sales



#### Kent Single Family Average Price and Sales



### Kirkland Single Family Average Price and Sales



### Maple Valley Single Family Average Price and Sales



### Medina Single Family Average Price and Sales



### Mercer Island Single Family Average Price and Sales



### North Bend Single Family Average Price and Sales



### Pacific Single Family Average Price and Sales



### Ravensdale Single Family Average Price and Sales



### Redmond Single Family Avera