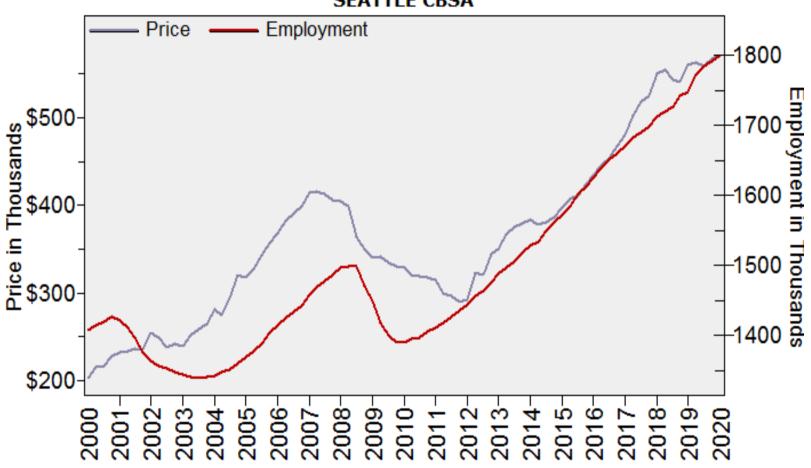

#### Seattle CBSA Median Single Family Price and Employment

## Median Single Family Price and Employment SEATTLE CBSA