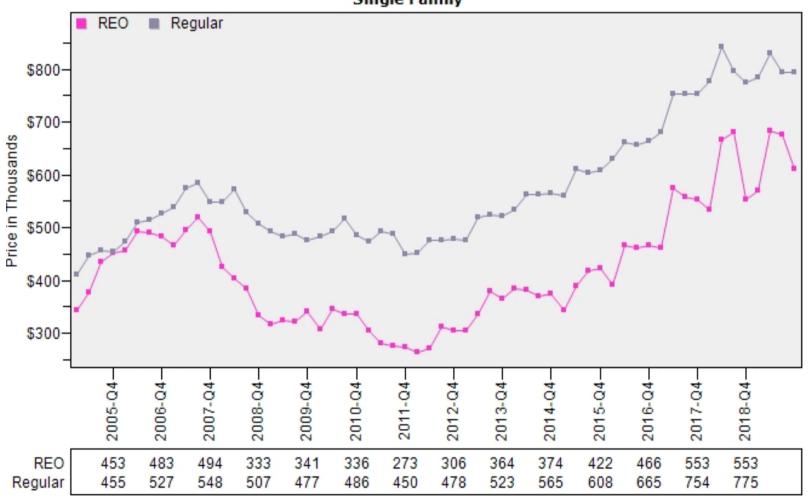

#### REO vs Regular Average Sold Price Single Family

## King County Single Family Regular and REO Average Sold Price Per Living Area