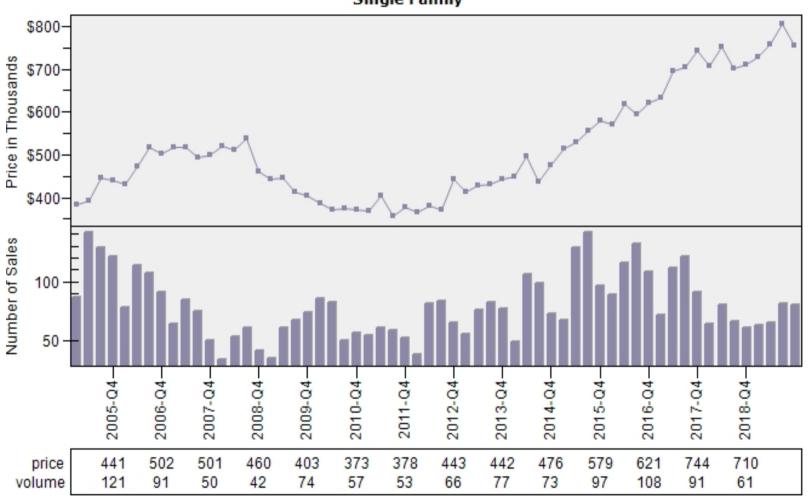

ea Distribution Single Family



Price per Living Range

#### Pierce County Single Family Regular Sales By Price Range

#### Regular Number of Sales by Price (in Thousands) Range Single Family



#### Auburn Single Family Average Price and Sales



#### Bellevue Single Family Average Price and Sales



#### Black Diamond Single Family Average Price and Sales



#### Bothell Single Family Average Price and Sales



#### Carnation Single Family Average Price and Sales



### Duvall Single Family Average Price and Sales



#### Enumclaw Single Family Average Price and Sales



### Fall City Single Family Average Price and Sales



### Federal Way Single Family Average Price and Sales



#### Issaquah Single Family Average Price and Sales



#### Kenmore Single Family Average Price and Sales



#### Kent Single Family Average Price and Sales



### Kirkland Single Family Average Price and Sales



### Maple Valley Single Family Average Price and Sales



### Medina Single Family Average Price and Sales



### Mercer Island Single Family Average Price and Sales



### North Bend Single Family Average Price and Sales



### Pacific Single Family Average Price and Sales



### Ravensdale Single Family Average Price and Sales



### Redmond Single Family Average Price and Sales



#### Renton Single Family Average Price and Sales



### Sammamish Single Family Average Price and Sales



### Seattle Single Family Average Price and Sales



### Snoqualmie Single Family Average Price and Sales



### Vashon Single Family Average Price and Sales



### Woodinville Single Family Average