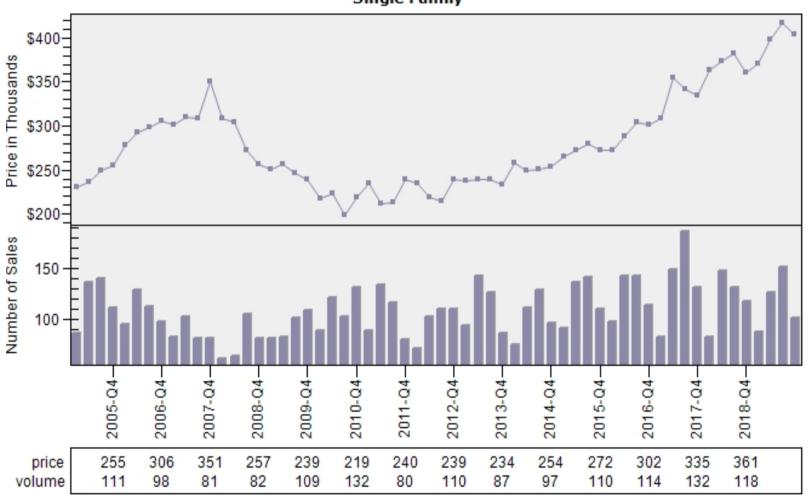

Price and Sales



### Monroe Single Family Average Price and Sales



### Mountlake Terrace Single Family Average Price and Sales



#### Mukilteo Single Family Average Price and Sales



### Snohomish Single Family Average Price and Sales



### Stanwood Single Family Average Price and Sales



### Sultan Single Family Average Price and Sales



#### Anderson Island Single Family Average Price and Sales



#### Bonney Lake Single Family Average Price and Sales



#### Buckley Single Family Average Price and Sales



#### Dupont Single Family Average Price and Sales



#### Eatonville Single Family Average Price and Sales



#### Fox Island Single Family Average Price and Sales



#### Gig Harbor Single Family Average Price and Sales



#### Graham Single Family Average Price and Sales



#### Lakebay Single Family Average Price and Sales



#### Lakewood Single Family Average Price and Sales



#### Milton Single Family Average Price and Sales



#### Orting Single Family Average Price and Sales



#### Puyallup Single Family Average Price and Sales



#### Roy Single Family Average Price and Sales



#### Spanaway Single Family Average Price and Sales



#### Steilacoom Single Family Average Price and Sales



#### Sumner Single Family Average Price and Sales



#### Tacoma Single Family Average Price and Sales



#### University Place Single Family Average Price and Sales