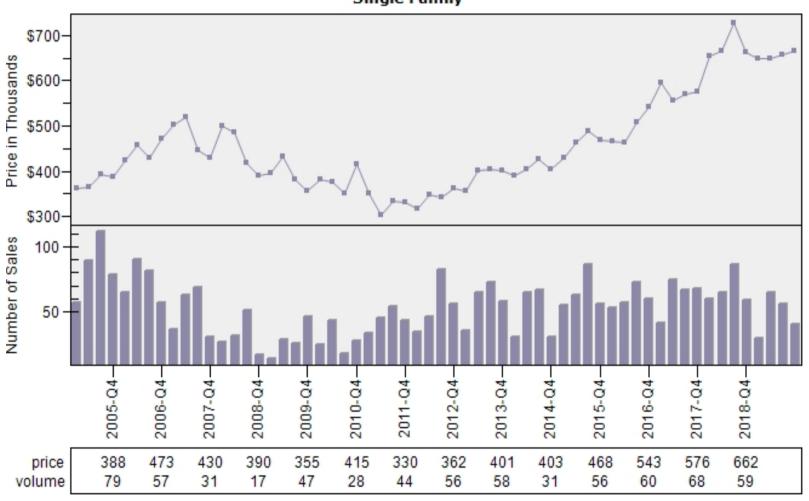

e Family Past Year Sold Price Distribution

#### Regular Sold Price In Thousands Distribution Single Family



Price Range in Thousands

#### Pierce County Regular Single Family Past Year Sold Price Per Living Area Distribution

#### Regular Price Per Square Foot of Living Area Distribution Single Family



Price per Living Range

#### Pierce County Single Family Regular Sales By Price Range

#### Regular Number of Sales by Price (in Thousands) Range Single Family



#### Auburn Single Family Average Price and Sales



#### Bellevue Single Family Average Price and Sales



#### Black Diamond Single Family Average Price and Sales



#### Bothell Single Family Average Price and Sales



#### Carnation Single Family Average Price and Sales



### Duvall Single Family Average Price and Sales



#### Enumclaw Single Family Average Price and Sales



### Fall City Single Family Average Price and Sales



### Federal Way Single Family Average Price and Sales



#### Issaquah Single Family Average Price and Sales



#### Kenmore Single Family Average Price and Sales



#### Kent Single Family Average Price and Sales



### Kirkland Single Family Average Price and Sales



### Maple Valley Single Family Average Price and Sales



### Medina Single Family Average Price and Sales



### Mercer Island Single Family Average Price and Sales



### North Bend Single Family Average Price and Sales



### Pacific Single Family Average Price and Sales



### Ravensdale Single Family Average Price and Sales



### Redmond Single Family Average Price and Sales



#### Renton Single Family Aver