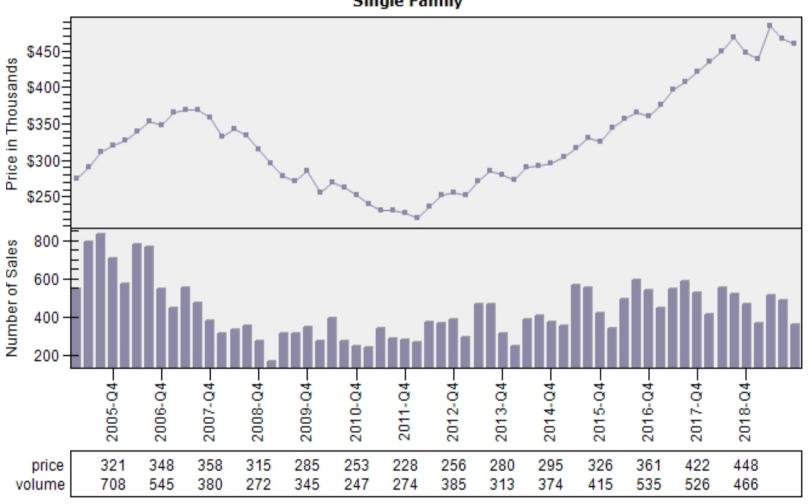

ange

#### Pierce County Single Family Regular Sales By Price Range

#### Regular Number of Sales by Price (in Thousands) Range Single Family



#### Auburn Single Family Average Price and Sales



#### Bellevue Single Family Average Price and Sales



#### Black Diamond Single Family Average Price and Sales



#### Bothell Single Family Average Price and Sales



#### Carnation Single Family Average Price and Sales



### Duvall Single Family Average Price and Sales



#### Enumclaw Single Family Average Price and Sales



### Fall City Single Family Average Price and Sales



### Federal Way Single Family Average Price and Sales



#### Issaquah Single Family Average Price and Sales



#### Kenmore Single Family Average Price and Sales



#### Kent Single Family Average Price and Sales



### Kirkland Single Family Average Price and Sales



### Maple Valley Single Family Average Price and Sales



### Medina Single Family Average Price and Sales



### Mercer Island Single Family Average Price and Sales



### North Bend Single Family Average Price and Sales



### Pacific Single Family Average Price and Sales



### Ravensdale Single Family Average Price and Sales



### Redmond Single Family Average Price and Sales



#### Renton Single Family Average Price and Sales



### Sammamish Single Family Average Price and Sales



### Seattle Single Family Average Price and Sales



### Snoqualmie Single Family Average Price and Sales



### Vashon Single Family Average Price and Sales



### Woodinville Single Family Average Price and Sales



#### Arlington Single Family Av