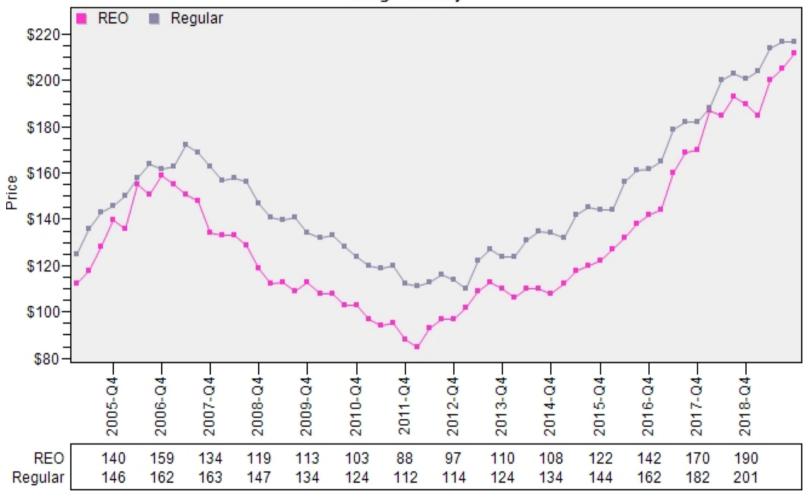

Price Range in Thousands

## Snohomish County Regular Single Family Past Year Sold Price Per Living Area Distribution

## Regular Price Per Square Foot of Living Area Distribution Single Family



Price per Living Range

## Snohomish County Single Family Regular Sales By Price Range

### Regular Number of Sales by Price (in Thousands) Range Single Family



#### Pierce County Average Single Family Price and Sales



#### Pierce County Average Condominium Price and Sales

### Regular Average Sold Price and Number of Sales Condominium



#### Pierce County Average Single Family Price and Sales

#### REO vs Regular Average Sold Price Single Family



## Pierce County Single Family Regular and REO Average Sold Price Per Living Area

#### REO vs Regular Sold Price Per Living Single Family



#### Pierce County Single Family REO vs Regular Price Per Living Percent Discount

REO % Discount To Regular Average Sold Price Per Living
Single Family



## Pierce County Regular Single Family Past Year Sold Price Distribution

#### Regular Sold Price In Thousands Distribution Single Family



Price Range in Thousands

#### Pierce County Regular Single Family Past Year Sold Price Per Living Area Distribution

#### Regular Price Per Square Foot of Living Area Distribution Single Family



Price per Living Range

#### Pierce County Single Family Regular Sales By Price Range

#### Regular Number of Sales by Price (in Thousands) Range Single Family



#### Auburn Single Family Average Price and Sales



#### Bellevue Single Family Average Price and Sales



#### Black Diamond Single Family