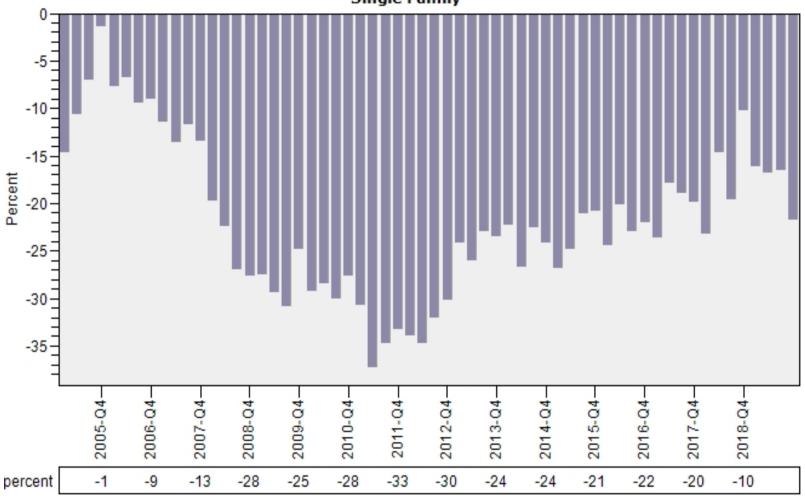

#### REO vs Regular Sold Price Per Living Single Family

## King County Single Family REO vs Regular Price Per Living Percent Discount

REO % Discount To Regular Average Sold Price Per Living
Single Family