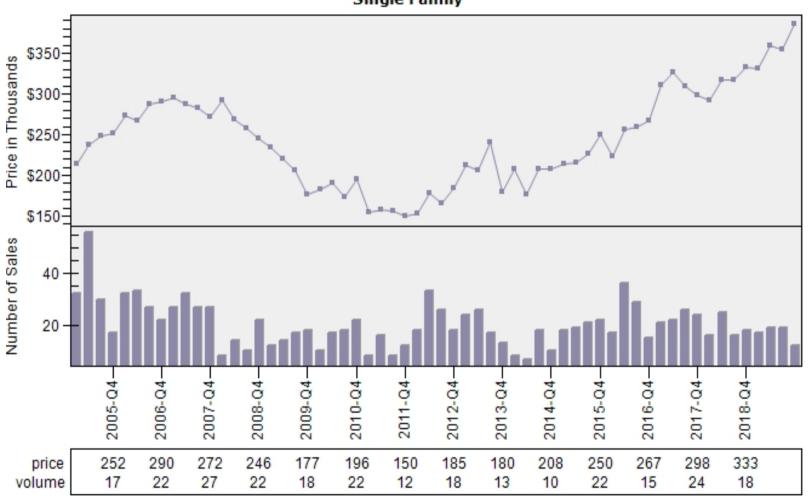

#### Seattle CBSA Median Existing Single Family Price

## Median Price - Single Family SEATTLE CBSA