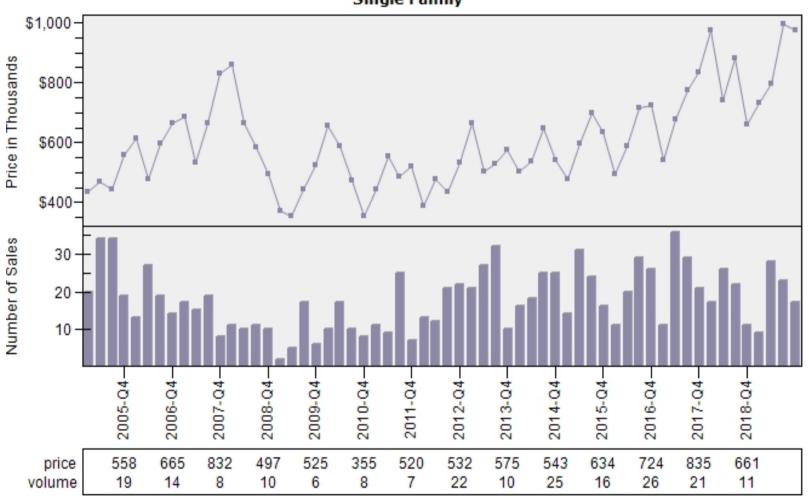

### Medina Single Family Average Price and Sales

### Mercer Island Single Family Average Price and Sales