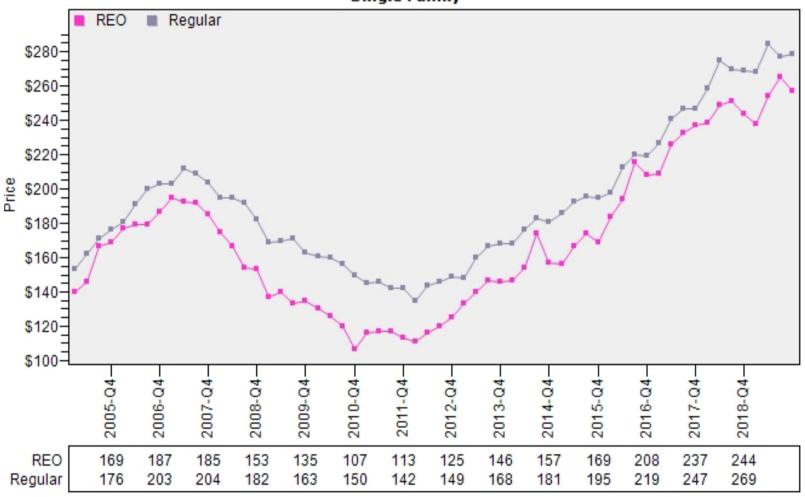

ce Range in Thousands

#### King County Regular Single Family Past Year Sold Price Per Living Area Distribution

## Regular Price Per Square Foot of Living Area Distribution Single Family



Price per Living Range

#### King County Single Family Regular Sales By Price Range

#### Regular Number of Sales by Price (in Thousands) Range Single Family



## Snohomish County Average Condominium Price and Sales

### Regular Average Sold Price and Number of Sales Condominium



#### Snohomish County Average Single Family Price and Sales



#### Snohomish County Average Single Family Price and Sales

#### REO vs Regular Average Sold Price Single Family



#### Snohomish County Single Family Regular and REO Average Sold Price Per Living Area

#### REO vs Regular Sold Price Per Living Single Family



#### Snohomish County Single Family REO vs Regular Price Per Living Percent Discount

REO % Discount To Regular Average Sold Price Per Living
Single Family



## Snohomish County Regular Single Family Past Year Sold Price Distribution

#### Regular Sold Price In Thousands Distribution Single Family



Price Range in Thousands

## Snohomish County Regular Single Family Past Year Sold Price Per Living Area Distribution

## Regular Price Per Square Foot of Living Area Distribution Single Family



Price per Living Range

## Snohomish County Single Family Regular Sales By Price Range

### Regular Number of Sales by Price (in Thousands) Range Single Family



#### Pierce County Average Single Family Price and Sales



#### Pierce County Average Condominium Price and Sales

### Regular Average