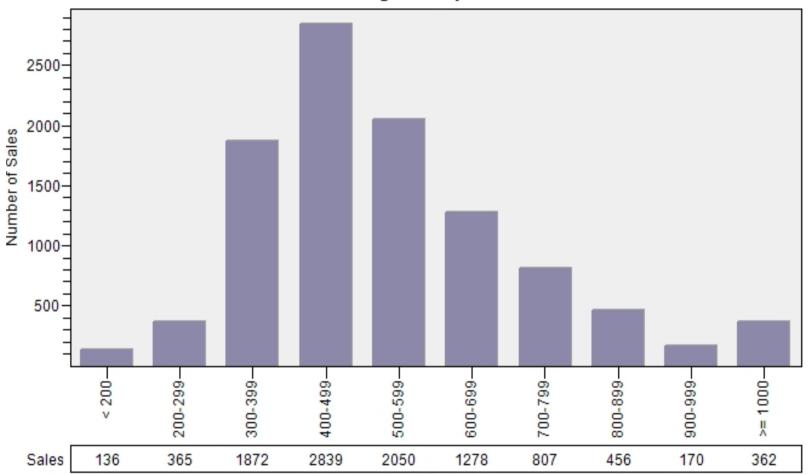

#### King County Single Family Regular Sales By Price Range

### Regular Number of Sales by Price (in Thousands) Range Single Family