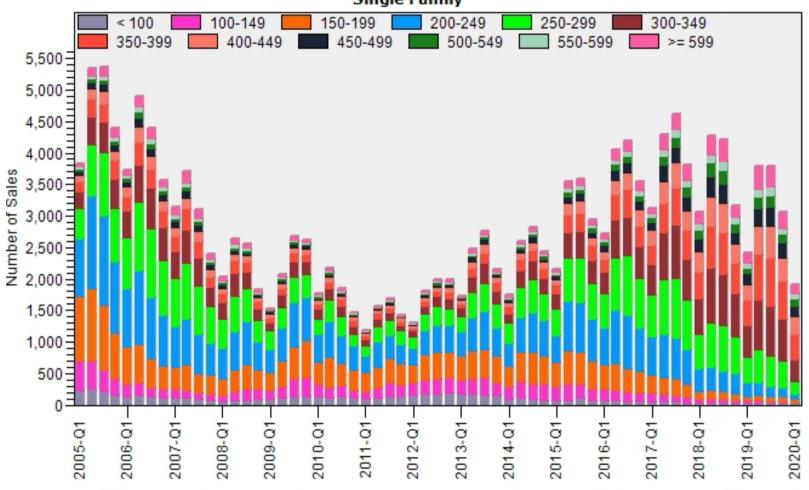

### King County Average Single Family Price and Sales

#### King County Average Single Family Price and Sales