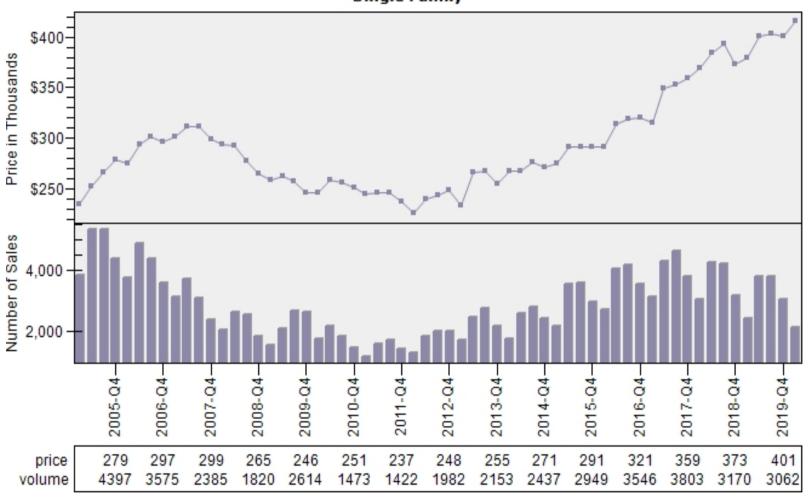

### King County Average Single Family Price and Sales

#### King County Average Single Family Price and Sales