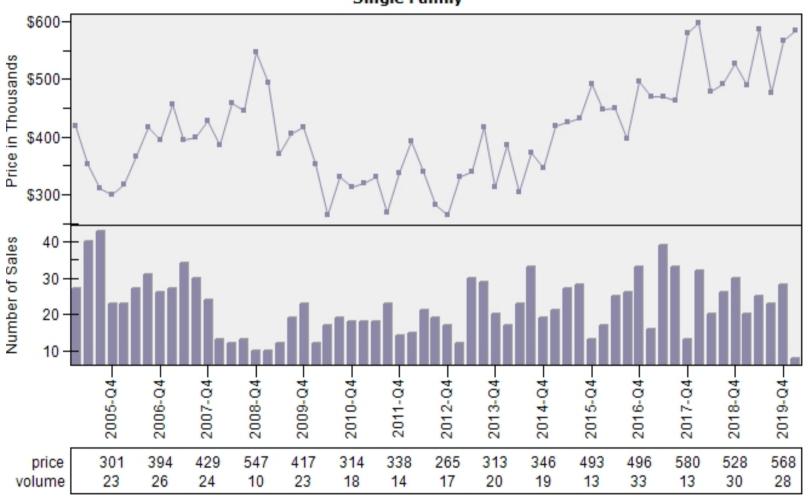

# Pierce County Single Family REO vs Regular Price Per Living Percent Discount

### REO % Discount To Regular Average Sold Price Per Living Single Family



# Pierce County Regular Single Family Past Year Sold Price Distribution

#### Regular Sold Price In Thousands Distribution Single Family



Price Range in Thousands

### Pierce County Regular Single Family Past Year Sold Price Per Living Area Distribution

### Regular Price Per Square Foot of Living Area Distribution Single Family



#### Pierce County Single Family Regular Sales By Price Range

### Regular Number of Sales by Price (in Thousands) Range Single Family





### Auburn Single Family Average Price and Sales



#### Bellevue Single Family Average Price and Sales





#### Black Diamond Single Family Average Price and Sales



#### Bothell Single Family Average Price and Sales



#### Carnation Single Family Average Price and Sales



### Duvall Single Family Average Price and Sales



#### Enumclaw Single Family Average Price and Sales



### Fall City Single Family Average Price and Sales



#### Federal Way Single Family Average Price and Sales



#### Issaquah Single Family Average Price and Sales



#### Kenmore Single Family Average Price and Sales



#### Kent Single Family Average Price and Sales



#### Kirkland Single Family Average Price and Sales





#### Maple Valley Single Family Average Price and Sales



#### Medina Single Family Average Price and Sales



### Mercer Island Single Family Average Price and Sales



#### North Bend Single Family Average Price and Sales



### Pacific Single Fami