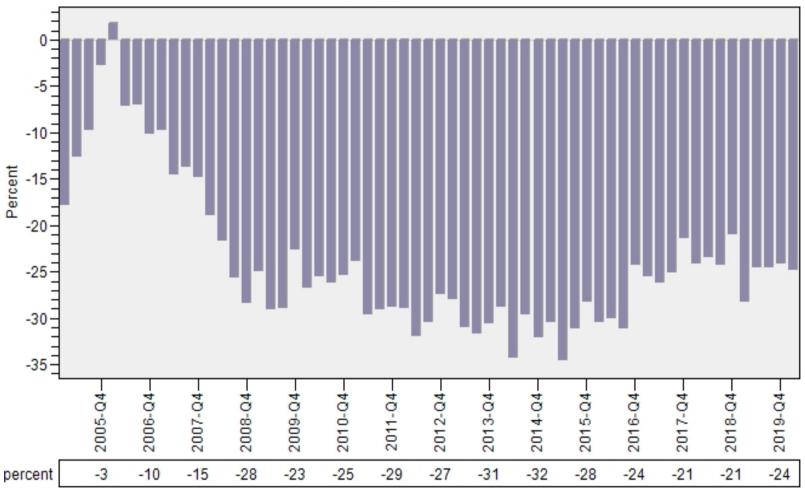

# King County Single Family REO vs Regular Price Per Living Percent Discount

### REO % Discount To Regular Average Sold Price Per Living Single Family