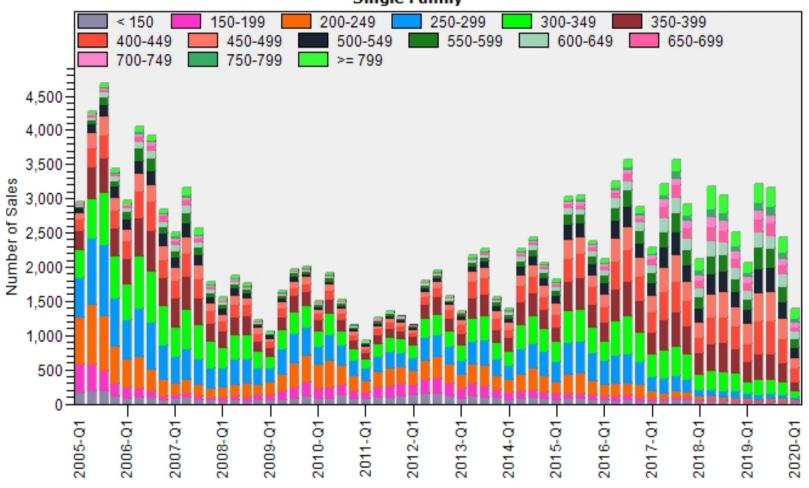

### King County Average Single Family Price and Sales

#### King County Average Single Family Price and Sales