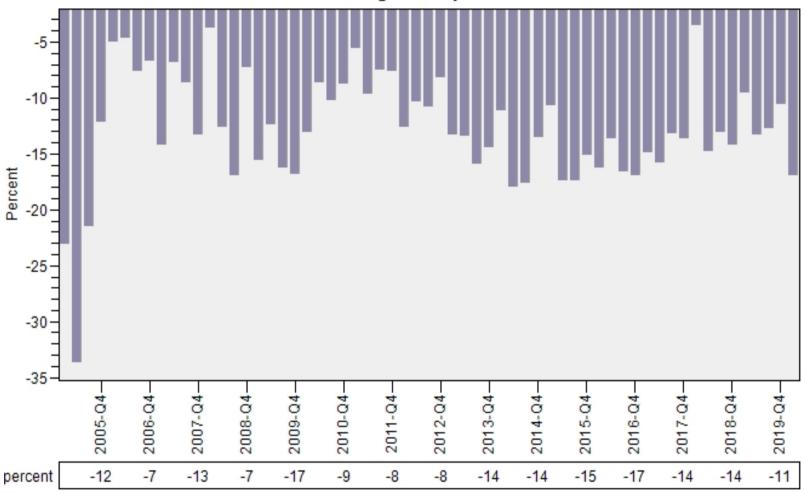

# King County Single Family REO vs Regular Price Per Living Percent Discount

### REO % Discount To Regular Average Sold Price Per Living Single Family