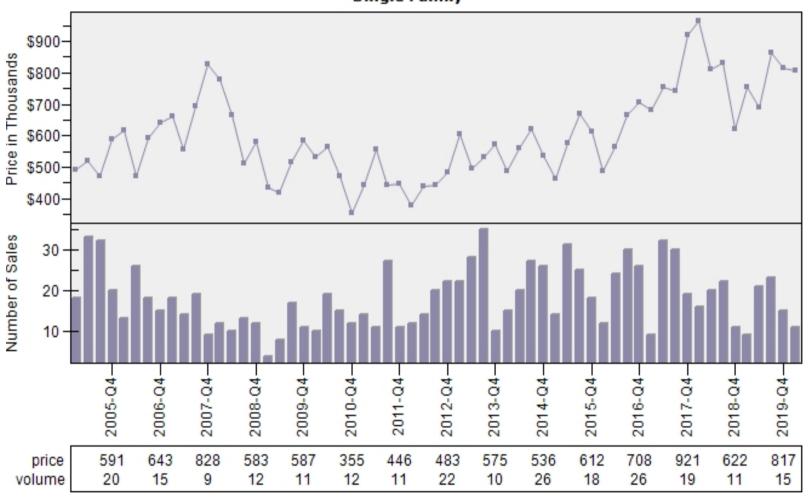

ibution Single Family



Price Range in Thousands

### Pierce County Regular Single Family Past Year Sold Price Per Living Area Distribution

### Regular Price Per Square Foot of Living Area Distribution Single Family



#### Pierce County Single Family Regular Sales By Price Range

### Regular Number of Sales by Price (in Thousands) Range Single Family





### Auburn Single Family Average Price and Sales



#### Bellevue Single Family Average Price and Sales





#### Black Diamond Single Family Average Price and Sales



#### Bothell Single Family Average Price and Sales



#### Carnation Single Family Average Price and Sales



### Duvall Single Family Average Price and Sales



#### Enumclaw Single Family Average Price and Sales



### Fall City Single Family Average Price and Sales



#### Federal Way Single Family Average Price and Sales



#### Issaquah Single Family Average Price and Sales



#### Kenmore Single Family Average Price and Sales



#### Kent Single Family Average Price and Sales



#### Kirkland Single Family Average Price and Sales





#### Maple Valley Single Family Average Price and Sales



#### Medina Single Family Average Price and Sales



### Mercer Island Single Family Average Price and Sales



#### North Bend Single Family Average Price and Sales



### Pacific Single Family Average Price and Sales



#### Ravensdale Single Family Average Price and Sales



### Redmond Single Family Average Price and Sales





#### Renton Single Family Average Price and Sales



### Sammamish Single Family Average Price and Sales



### Seattle Single Fam