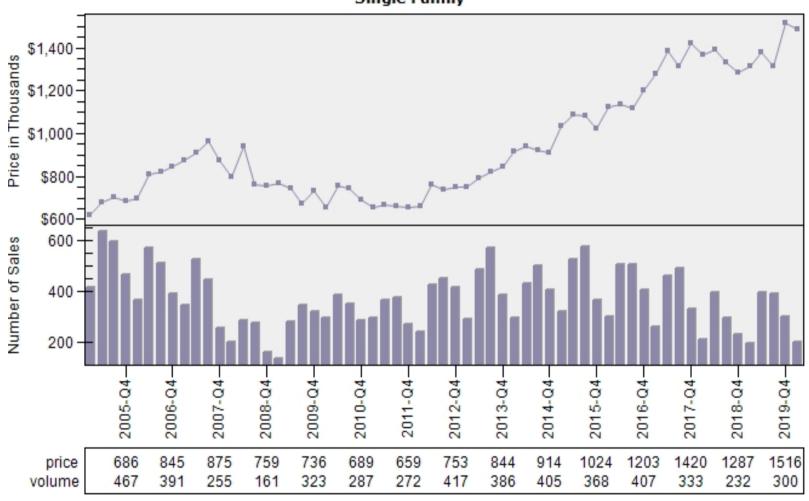

#### REO vs Regular Sold Price Per Living Single Family



### Pierce County Single Family REO vs Regular Price Per Living Percent Discount

### REO % Discount To Regular Average Sold Price Per Living Single Family



# Pierce County Regular Single Family Past Year Sold Price Distribution

#### Regular Sold Price In Thousands Distribution Single Family



Price Range in Thousands

### Pierce County Regular Single Family Past Year Sold Price Per Living Area Distribution

### Regular Price Per Square Foot of Living Area Distribution Single Family



#### Pierce County Single Family Regular Sales By Price Range

### Regular Number of Sales by Price (in Thousands) Range Single Family





### Auburn Single Family Average Price and Sales



#### Bellevue Single Family Average Price and Sales





#### Black Diamond Single Family Average Price and Sales



#### Bothell Single Family Average Price and Sales



#### Carnation Single Family Average Price and Sales



### Duvall Single Family Average Price and Sales



#### Enumclaw Single Family Average Price and Sales



### Fall City Single Family Average Price and Sales



#### Federal Way Single Family Average Price and Sales



#### Issaquah Single Family Average Price and Sales



#### Kenmore Single Family Average Price and Sales



#### Kent Single Family Average Price and Sales



#### Kirkland Single Family Average Price and Sales





#### Maple Valley Single Family Average Price and Sales



#### Medina Single Family Average Price and Sales



### Mercer Island Single Family Average Price and Sales



#### North Bend Si