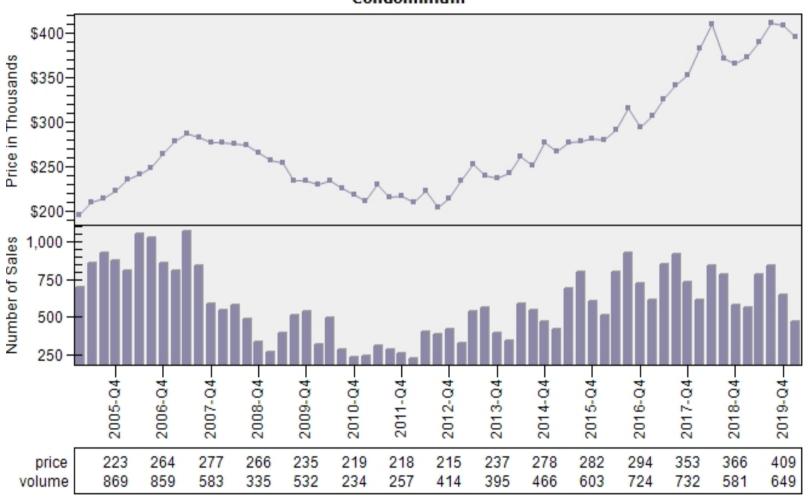

#### King County Average Condominium Price and Sales

### Regular Average Sold Price and Number of Sales Condominium