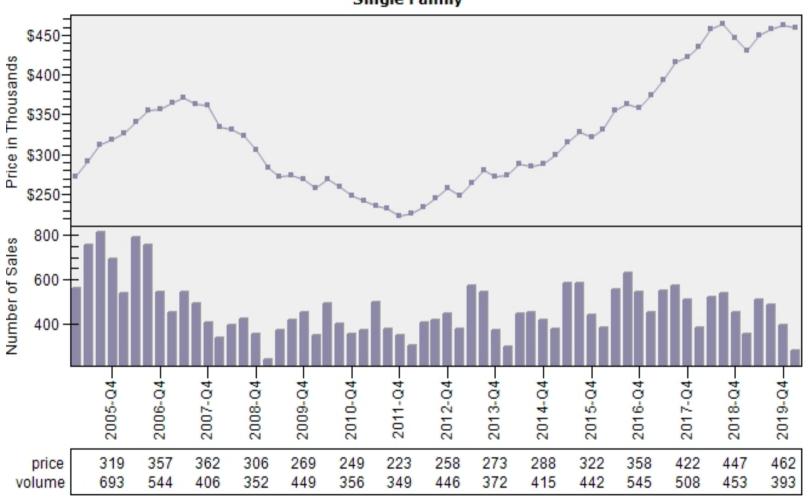

#### Pierce County Single Family Regular Sales By Price Range

### Regular Number of Sales by Price (in Thousands) Range Single Family





### Auburn Single Family Average Price and Sales



#### Bellevue Single Family Average Price and Sales





#### Black Diamond Single Family Average Price and Sales



#### Bothell Single Family Average Price and Sales



#### Carnation Single Family Average Price and Sales



### Duvall Single Family Average Price and Sales



#### Enumclaw Single Family Average Price and Sales



### Fall City Single Family Average Price and Sales



#### Federal Way Single Family Average Price and Sales



#### Issaquah Single Family Average Price and Sales



#### Kenmore Single Family Average Price and Sales



#### Kent Single Family Average Price and Sales



#### Kirkland Single Family Average Price and Sales





#### Maple Valley Single Family Average Price and Sales



#### Medina Single Family Average Price and Sales



### Mercer Island Single Family Average Price and Sales



#### North Bend Single Family Average Price and Sales



### Pacific Single Family Average Price and Sales



#### Ravensdale Single Family Average Price and Sales



### Redmond Single Family Average Price and Sales





#### Renton Single Family Average Price and Sales



### Sammamish Single Family Average Price and Sales



### Seattle Single Family Average Price and Sales



### Snoqualmie Single Family Average Price and Sales





#### Vashon Single Family Average Price and Sales



#### Woodinville Single Family Average Price and Sales



#### Arlington Sin