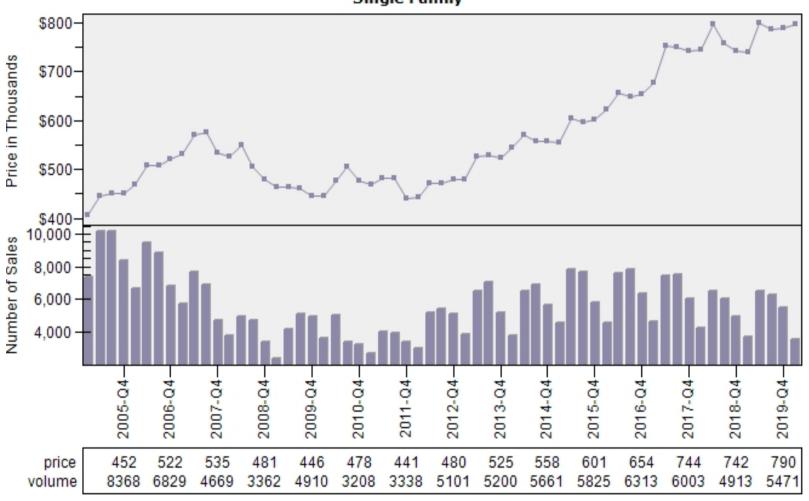

### King County Average Single Family Price and Sales

#### King County Average Single Family Price and Sales