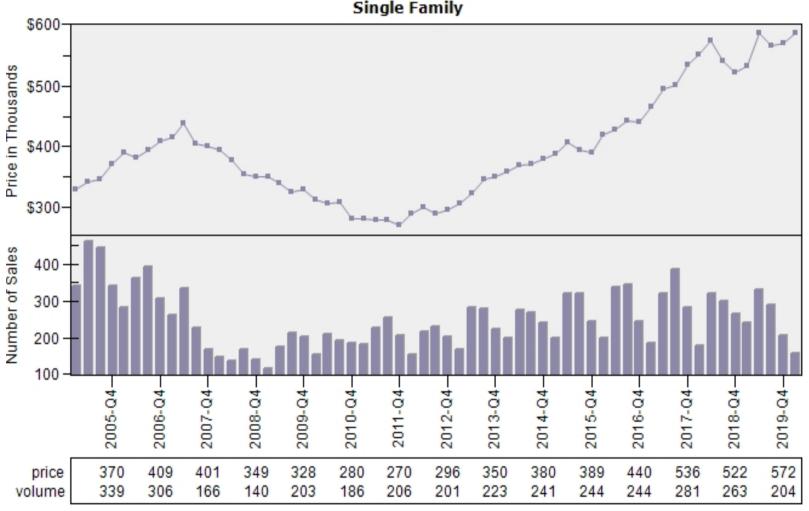

Price and Sales





#### Renton Single Family Average Price and Sales



### Sammamish Single Family Average Price and Sales



### Seattle Single Family Average Price and Sales



### Snoqualmie Single Family Average Price and Sales





#### Vashon Single Family Average Price and Sales



#### Woodinville Single Family Average Price and Sales



#### Arlington Single Family Average Price and Sales



#### Bothell Single Family Average Price and Sales



#### Edmonds Single Family Average Price and Sales



### **Everett Single Family Average Price and Sales**



#### Gold Bar Single Family Average Price and Sales



#### Granite Falls Single Family Average Price and Sales



#### Lake Stevens Single Family Average Price and Sales



#### Lynnwood Single Family Average Price and Sales





#### Marysville Single Family Average Price and Sales





#### Monroe Single Family Average Price and Sales



### Mountlake Terrace Single Family Average Price and Sales



#### Mukilteo Single Family Average Price and Sales



#### Snohomish Single Family Average Price and Sales



#### Stanwood Single Family Average Price and Sales



#### Sultan Single Family Average Price and Sales



## Anderson Island Single Family Average Price and Sales



## Bonney Lake Single Family Average Price and Sales



## Buckley Single Family Average Price and Sales



## Dupont Single Family Average Price and Sales



## Eatonville Single Family Average Price and Sales



## Fox Island Single Family Average Price and Sales



## Gig Harbor Single Family Average Price and Sales



## Graham Single F