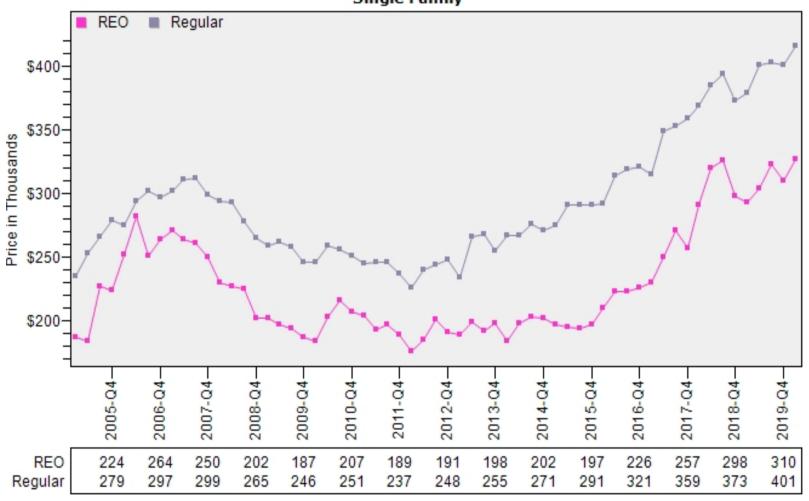

#### REO vs Regular Average Sold Price Single Family

### King County Single Family Regular and REO Average Sold Price Per Living Area