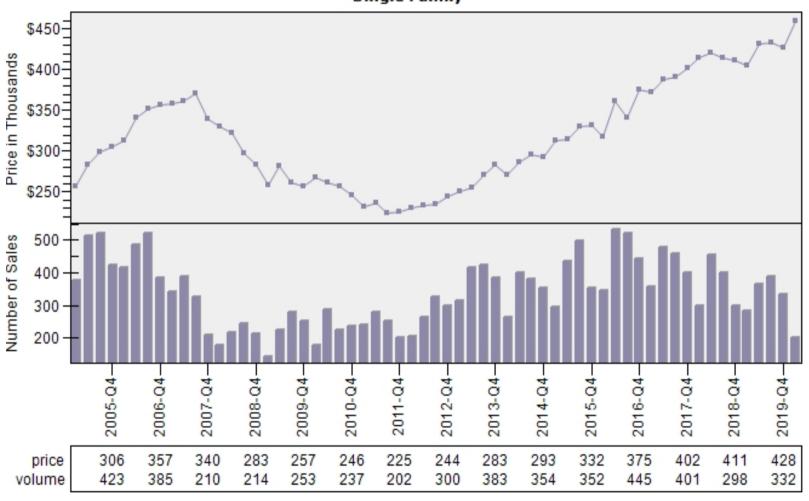

ily Regular and REO Average Sold Price Per Living Area

#### REO vs Regular Sold Price Per Living Single Family



### Pierce County Single Family REO vs Regular Price Per Living Percent Discount

### REO % Discount To Regular Average Sold Price Per Living Single Family



# Pierce County Regular Single Family Past Year Sold Price Distribution

#### Regular Sold Price In Thousands Distribution Single Family



Price Range in Thousands

### Pierce County Regular Single Family Past Year Sold Price Per Living Area Distribution

### Regular Price Per Square Foot of Living Area Distribution Single Family



#### Pierce County Single Family Regular Sales By Price Range

### Regular Number of Sales by Price (in Thousands) Range Single Family





### Auburn Single Family Average Price and Sales



#### Bellevue Single Family Average Price and Sales





#### Black Diamond Single Family Average Price and Sales



#### Bothell Single Family Average Price and Sales



#### Carnation Single Family Average Price and Sales



### Duvall Single Family Average Price and Sales



#### Enumclaw Single Family Average Price and Sales



### Fall City Single Family Average Price and Sales



#### Federal Way Single Family Average Price and Sales



#### Issaquah Single Family Average Price and Sales



#### Kenmore Single Family Average Price and Sales



#### Kent Single Family Average Price and Sales



#### Kirkland Single Family Average Price and Sales





#### Maple Valley Single Family Average Price and Sales



#### Medina Single Family Average Price and Sales



### Mercer Island Sing