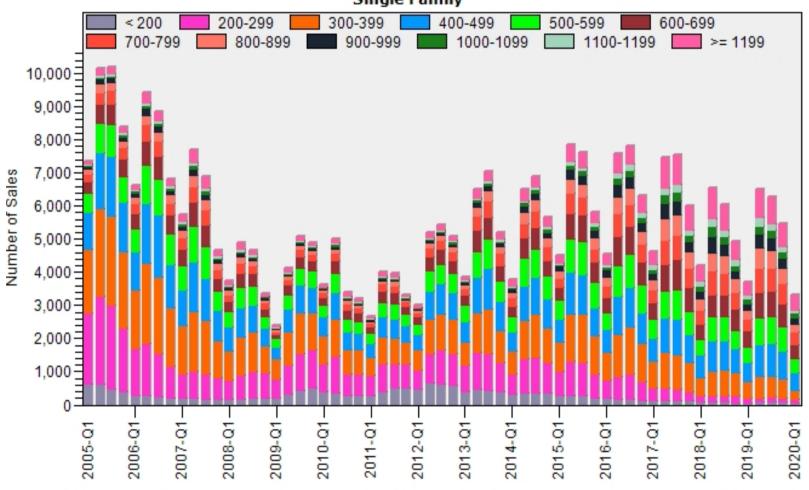

#### King County Single Family Regular Sales By Price Range

### Regular Number of Sales by Price (in Thousands) Range Single Family