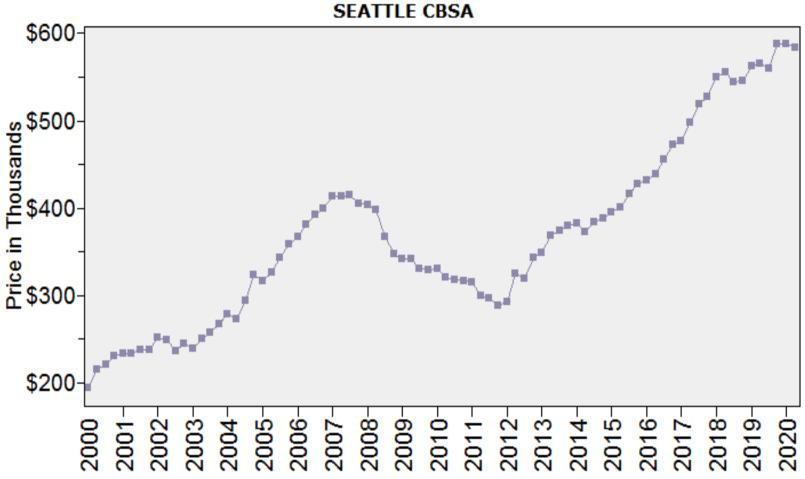

#### Seattle CBSA Median Existing Single Family Price

### Median Price - Single Family