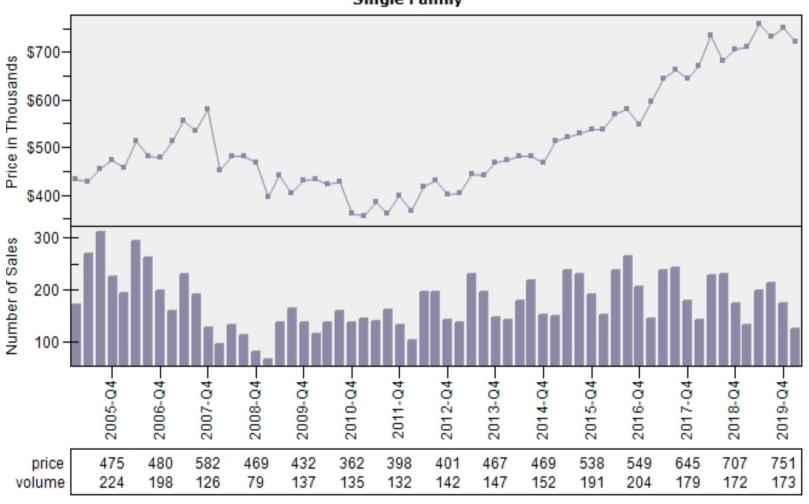

### King County Average Single Family Price and Sales

### Seattle Single Family Average Price and Sales