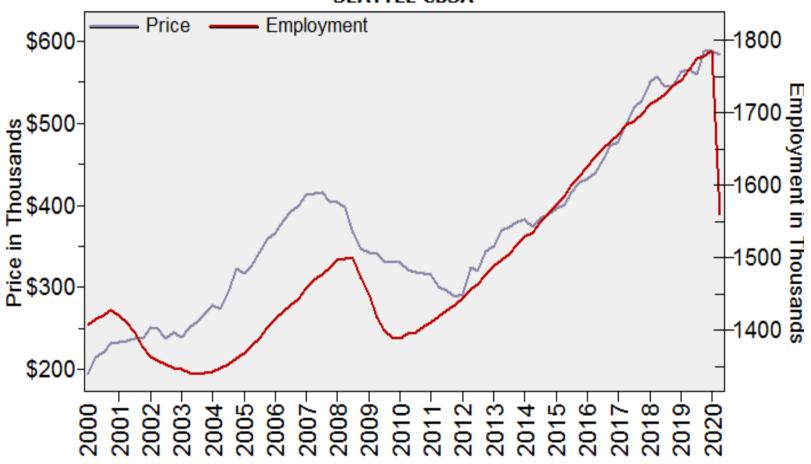

# Seattle CBSA Median Single Family Price and Employment

### Median Single Family Price and Employment SEATTLE CBSA