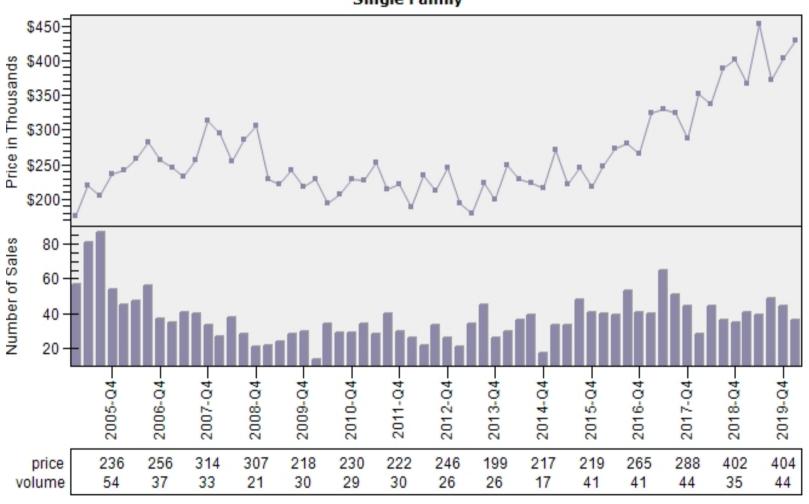

### King County Average Single Family Price and Sales

#### King County Average Single Family Price and Sales