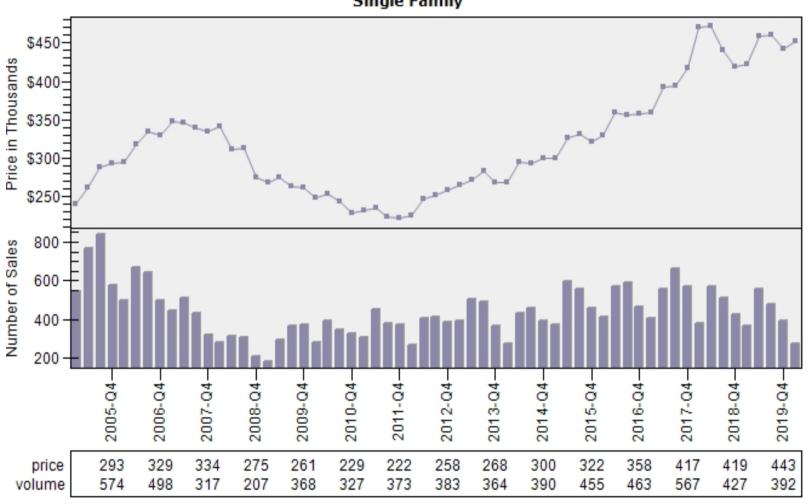

#### King County Average Single Family Price and Sales

#### Snohomish County Average Single Family Price and Sales