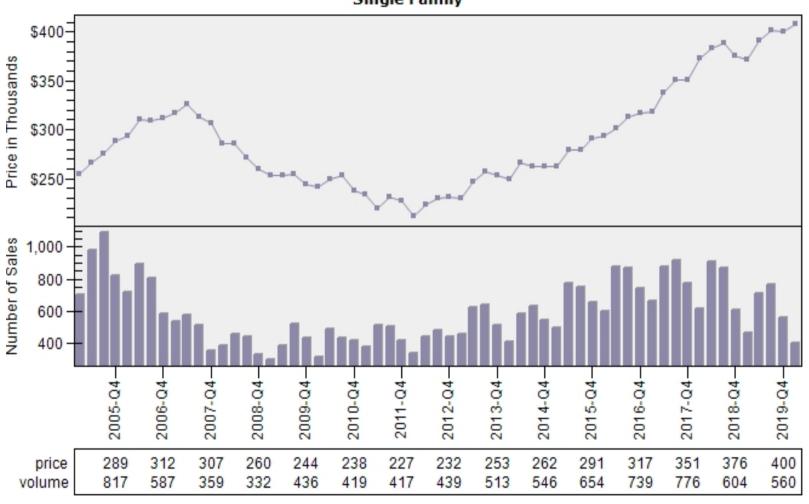

### King County Average Single Family Price and Sales

#### King County Average Single Family Price and Sales