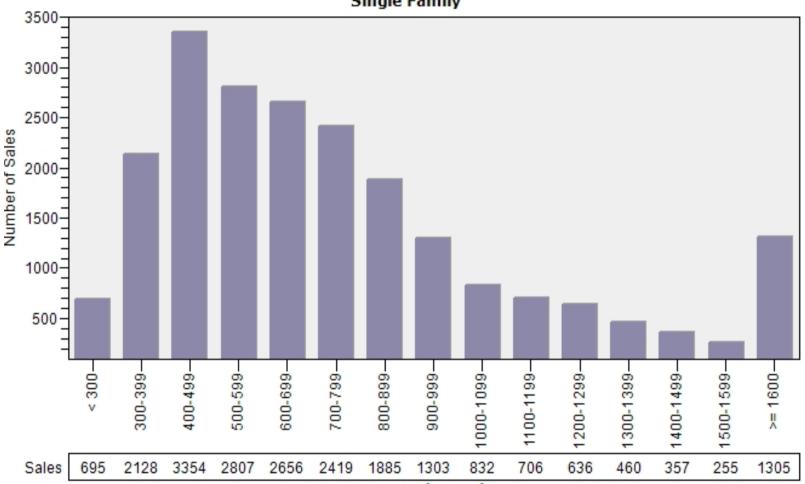

#### King County Single Family Regular Sales By Price Range

### Regular Number of Sales by Price (in Thousands) Range Single Family