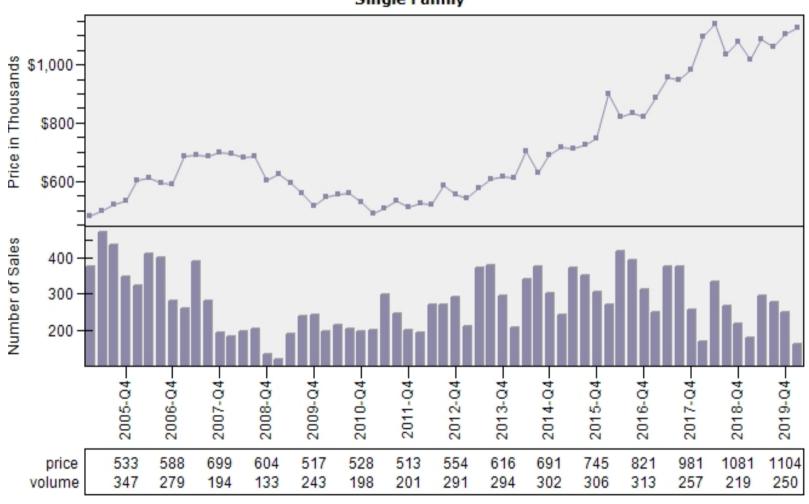

ice Range

### Regular Number of Sales by Price (in Thousands) Range Single Family





### Auburn Single Family Average Price and Sales



#### Bellevue Single Family Average Price and Sales





#### Black Diamond Single Family Average Price and Sales



#### Bothell Single Family Average Price and Sales



#### Carnation Single Family Average Price and Sales



### Duvall Single Family Average Price and Sales



#### Enumclaw Single Family Average Price and Sales



### Fall City Single Family Average Price and Sales



#### Federal Way Single Family Average Price and Sales



#### Issaquah Single Family Average Price and Sales



#### Kenmore Single Family Average Price and Sales



#### Kent Single Family Average Price and Sales



#### Kirkland Single Family Average Price and Sales





#### Maple Valley Single Family Average Price and Sales



#### Medina Single Family Average Price and Sales



### Mercer Island Single Family Average Price and Sales



#### North Bend Single Family Average Price and Sales



### Pacific Single Family Average Price and Sales



#### Ravensdale Single Family Average Price and Sales



### Redmond Single Family Average Price and Sales





#### Renton Single Family Average Price and Sales



### Sammamish Single Family Average Price and Sales



### Seattle Single Family Average Price and Sales



### Snoqualmie Single Family Average Price and Sales





#### Vashon Single Family Average Price and Sales



#### Woodinville Single Family Average Price and Sales



#### Arlington Single Family Average Price and Sales



#### Bothell Sing