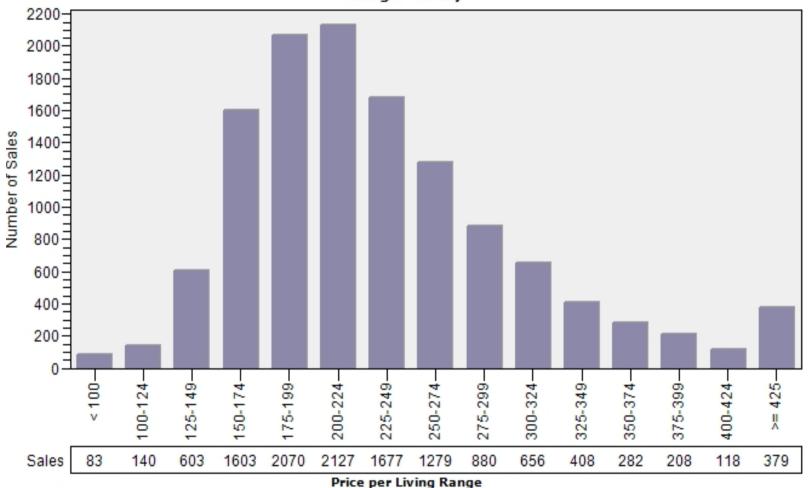

#### King County Single Family Regular Sales By Price Range

### Regular Number of Sales by Price (in Thousands) Range Single Family