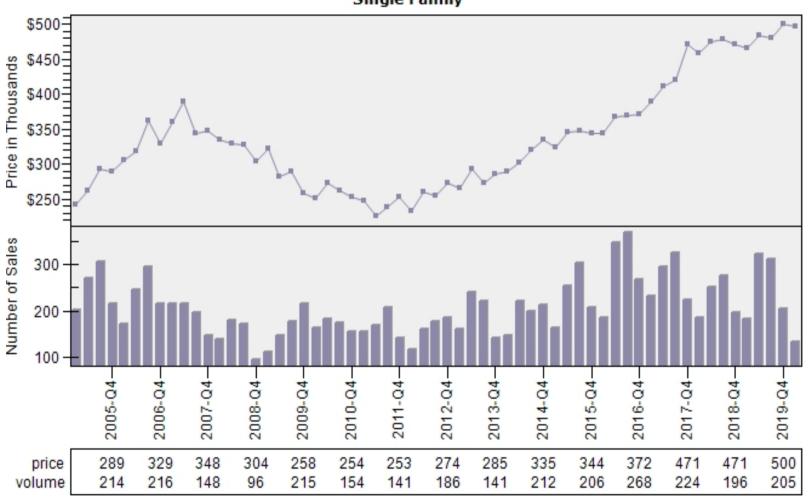

### King County Average Single Family Price and Sales

#### King County Average Single Family Price and Sales