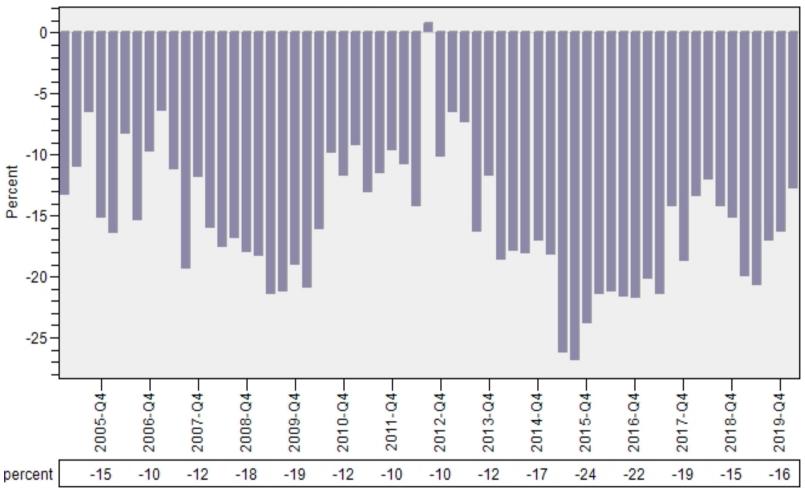

# King County Single Family REO vs Regular Price Per Living Percent Discount

### REO % Discount To Regular Average Sold Price Per Living Single Family