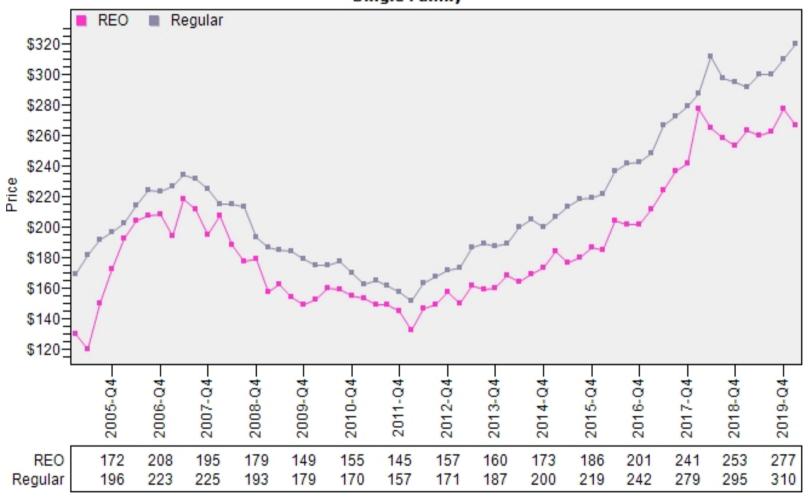

#### REO vs Regular Average Sold Price Single Family

### Snohomish County Single Family Regular and REO Average Sold Price Per Living Area

#### REO vs Regular Sold Price Per Living Single Family