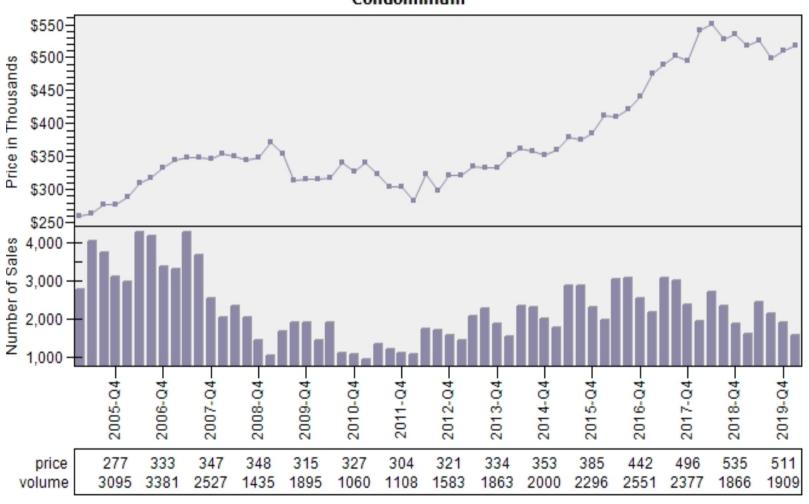

#### King County Average Condominium Price and Sales

### Regular Average Sold Price and Number of Sales Condominium