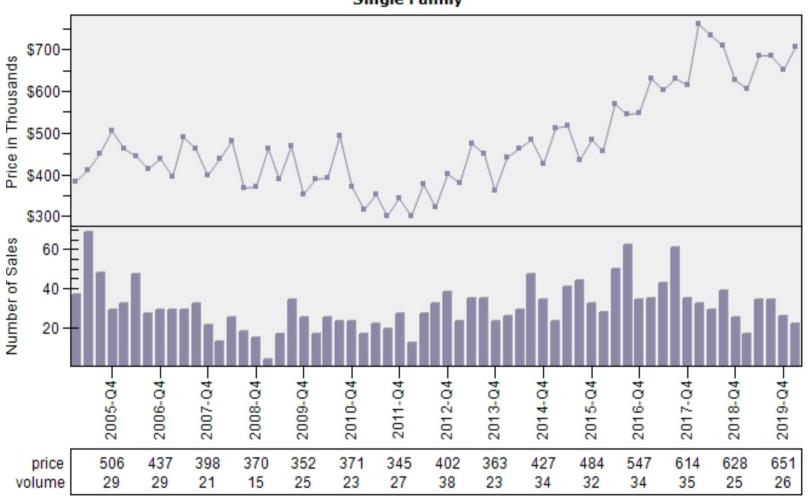

Average Sold Price Per Living Single Family



# Pierce County Regular Single Family Past Year Sold Price Distribution

#### Regular Sold Price In Thousands Distribution Single Family



Price Range in Thousands

### Pierce County Regular Single Family Past Year Sold Price Per Living Area Distribution

### Regular Price Per Square Foot of Living Area Distribution Single Family



#### Pierce County Single Family Regular Sales By Price Range

### Regular Number of Sales by Price (in Thousands) Range Single Family





### Auburn Single Family Average Price and Sales



#### Bellevue Single Family Average Price and Sales





#### Black Diamond Single Family Average Price and Sales



#### Bothell Single Family Average Price and Sales



#### Carnation Single Family Average Price and Sales



### Duvall Single Family Average Price and Sales



#### Enumclaw Single Family Average Price and Sales



### Fall City Single Family Average Price and Sales



#### Federal Way Single Family Average Price and Sales



#### Issaquah Single Family Average Price and Sales



#### Kenmore Single Family Average Price and Sales



#### Kent Single Family Average Price and Sales



#### Kirkland Single Family Average Price and Sales





#### Maple Valley Single Family Average Price and Sales



#### Medina Single Family Average Price and Sales



### Mercer Island Single Family Average Price and Sales



#### North Bend Single Family Average Price and Sales



### Pacific Single Family Average Price and Sales



#### Ravensdale Single Family Average Price and Sales



### Redmond Single Fami