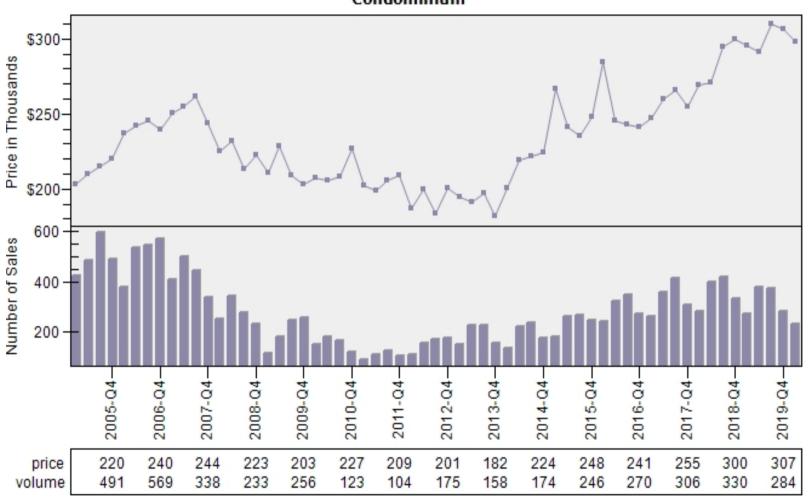

#### King County Average Condominium Price and Sales

### Regular Average Sold Price and Number of Sales Condominium