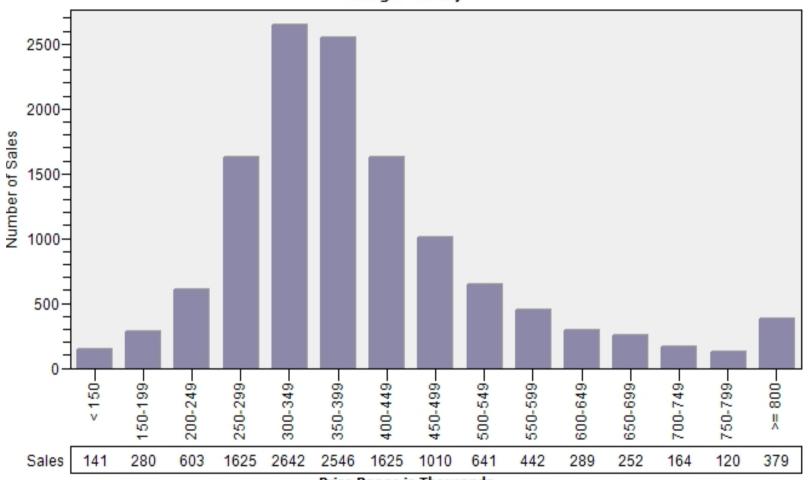

# King County Regular Single Family Past Year Sold Price Distribution

#### Regular Sold Price In Thousands Distribution Single Family

Price Range in Thousands