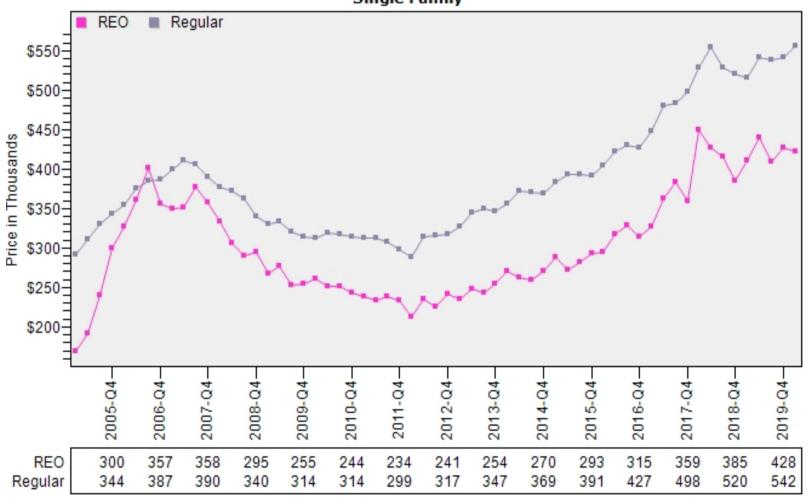

#### REO vs Regular Average Sold Price Single Family

### King County Single Family Regular and REO Average Sold Price Per Living Area

### REO vs Regular Sold Price Per Living Single Family