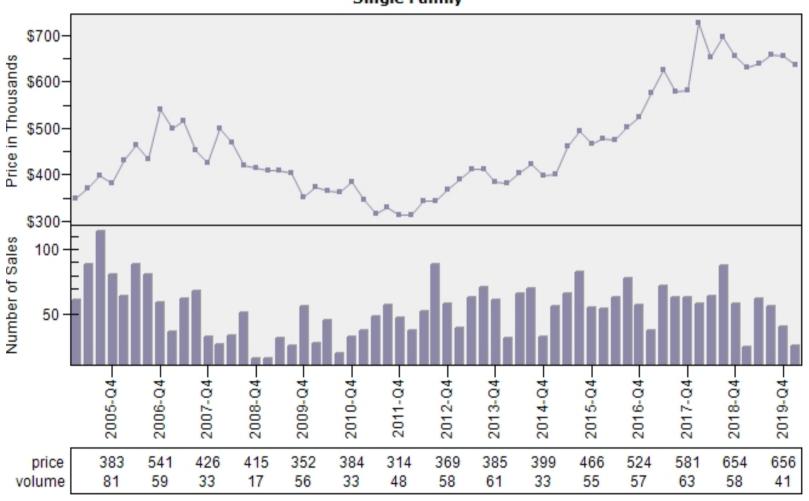

rce County Regular Single Family Past Year Sold Price Distribution

#### Regular Sold Price In Thousands Distribution Single Family



Price Range in Thousands

### Pierce County Regular Single Family Past Year Sold Price Per Living Area Distribution

### Regular Price Per Square Foot of Living Area Distribution Single Family



#### Pierce County Single Family Regular Sales By Price Range

### Regular Number of Sales by Price (in Thousands) Range Single Family





### Auburn Single Family Average Price and Sales



#### Bellevue Single Family Average Price and Sales





#### Black Diamond Single Family Average Price and Sales



#### Bothell Single Family Average Price and Sales



#### Carnation Single Family Average Price and Sales



### Duvall Single Family Average Price and Sales



#### Enumclaw Single Family Average Price and Sales



### Fall City Single Family Average Price and Sales



#### Federal Way Single Family Average Price and Sales



#### Issaquah Single Family Average Price and Sales



#### Kenmore Single Family Average Price and Sales



#### Kent Single Family Average Price and Sales



#### Kirkland Single Family Average Price and Sales





#### Maple Valley Single Family Average Price and Sales



#### Medina Single Family Average Price and Sales



### Mercer Island Single Family Average Price and Sales



#### North Bend Single Family Average Price and Sales



### Pacific Single Family Average Price and Sales



#### Ravensdale Single Family Average Price and Sales



### Redmond Single Family Average Price and Sales





#### Renton Single F