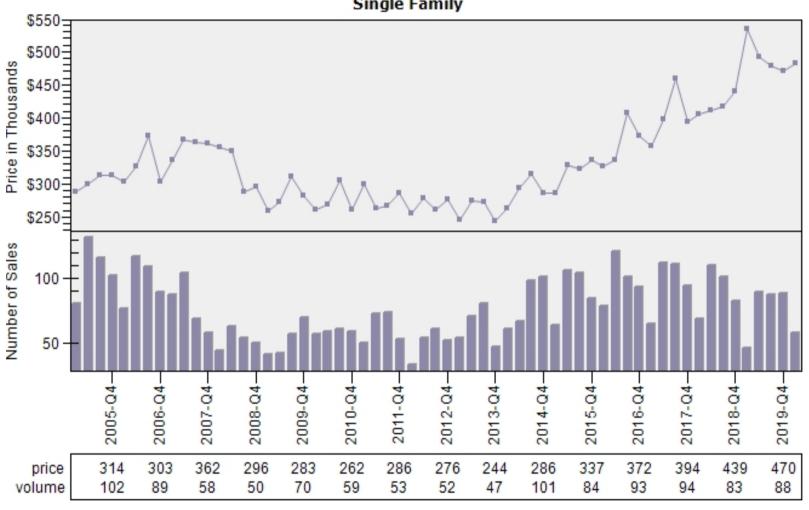

istribution

#### Regular Sold Price In Thousands Distribution Single Family



Price Range in Thousands

### Pierce County Regular Single Family Past Year Sold Price Per Living Area Distribution

### Regular Price Per Square Foot of Living Area Distribution Single Family



#### Pierce County Single Family Regular Sales By Price Range

### Regular Number of Sales by Price (in Thousands) Range Single Family





### Auburn Single Family Average Price and Sales



#### Bellevue Single Family Average Price and Sales





#### Black Diamond Single Family Average Price and Sales



#### Bothell Single Family Average Price and Sales



#### Carnation Single Family Average Price and Sales



### Duvall Single Family Average Price and Sales



#### Enumclaw Single Family Average Price and Sales



### Fall City Single Family Average Price and Sales



#### Federal Way Single Family Average Price and Sales



#### Issaquah Single Family Average Price and Sales



#### Kenmore Single Family Average Price and Sales



#### Kent Single Family Average Price and Sales



#### Kirkland Single Family Average Price and Sales





#### Maple Valley Single Family Average Price and Sales



#### Medina Single Family Average Price and Sales



### Mercer Island Single Family Average Price and Sales



#### North Bend Single Family Average Price and Sales



### Pacific Single Family Average Price and Sales



#### Ravensdale Single Family Average Price and Sales



### Redmond Single Family Average Price and Sales





#### Renton Single Family Average Price and Sales



### Sammamish Single F