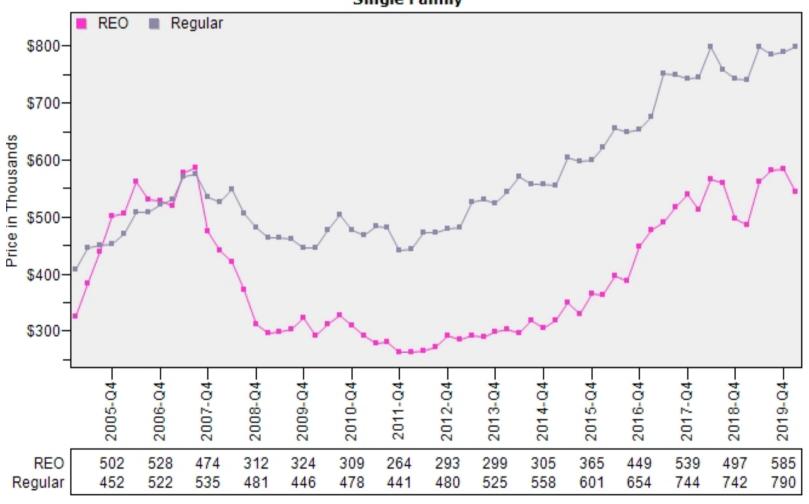

y Price

### Median Price - Single Family





# Seattle CBSA Median Single Family Price and Employment

### Median Single Family Price and Employment SEATTLE CBSA





#### Seattle CBSA New Residential Building Permits

### Permits SEATTLE CBSA





### Seattle CBSA Single Family Housing Affordability Index

### Affordability Index SEATTLE CBSA





#### Seattle CBSA Average Active Market Time

### Active Market Time





### Seattle CBSA Number of Active Listings

### Active Listings SEATTLE CBSA





### King County Average Single Family Price and Sales





#### King County Average Condominium Price and Sales

### Regular Average Sold Price and Number of Sales Condominium





#### King County Average Single Family Price and Sales

#### REO vs Regular Average Sold Price Single Family



### King County Single Family Regular and REO Average Sold Price Per Living Area

### REO vs Regular Sold Price Per Living Single Family



# King County Single Family REO vs Regular Price Per Living Percent Discount

### REO % Discount To Regular Average Sold Price Per Living Single Family



# King County Regular Single Family Past Year Sold Price Distribution

#### Regular Sold Price In Thousands Distribution Single Family



Price Range in Thousands

### King County Regular Single Family Past Year Sold Price Per Living Area Distribution

### Regular Price Per Square Foot of Living Area Distribution Single Family



Price per Living Range

#### King County Single Family Regular Sales By Price Range

### Regular Number of Sales by Price (in Thousands) Range Single Family



# Snohomish