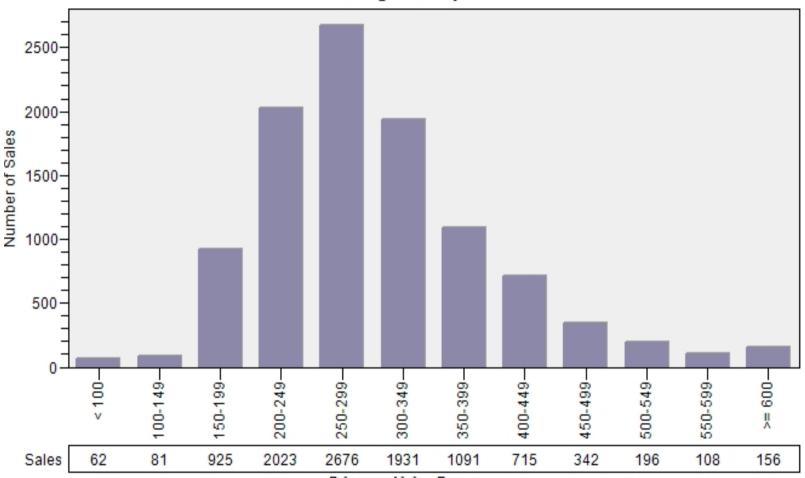

#### King County Single Family Regular Sales By Price Range

### Regular Number of Sales by Price (in Thousands) Range Single Family