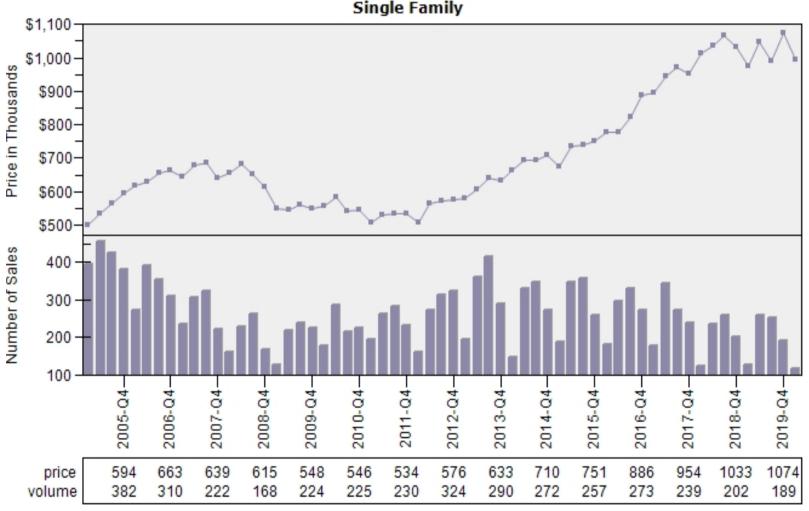

### King County Average Single Family Price and Sales

#### King County Average Single Family Price and Sales