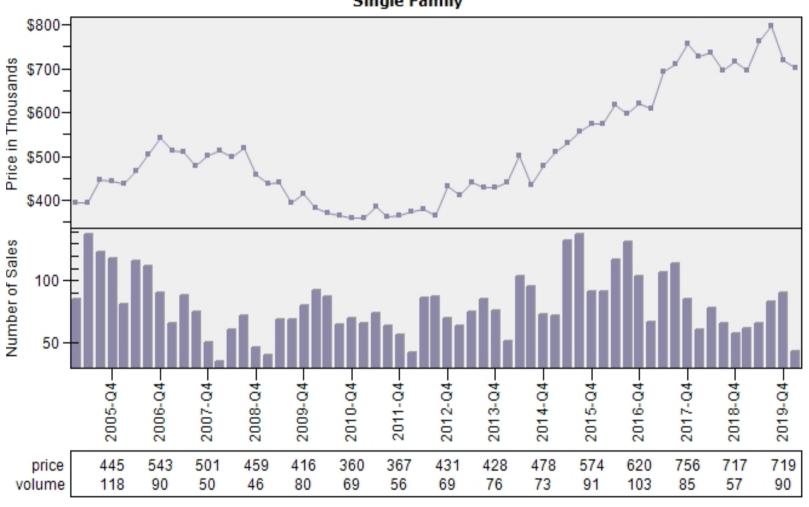

are Foot of Living Area Distribution Single Family



#### Pierce County Single Family Regular Sales By Price Range

### Regular Number of Sales by Price (in Thousands) Range Single Family





### Auburn Single Family Average Price and Sales



#### Bellevue Single Family Average Price and Sales





#### Black Diamond Single Family Average Price and Sales



#### Bothell Single Family Average Price and Sales



#### Carnation Single Family Average Price and Sales



### Duvall Single Family Average Price and Sales



#### Enumclaw Single Family Average Price and Sales



### Fall City Single Family Average Price and Sales



#### Federal Way Single Family Average Price and Sales



#### Issaquah Single Family Average Price and Sales



#### Kenmore Single Family Average Price and Sales



#### Kent Single Family Average Price and Sales



#### Kirkland Single Family Average Price and Sales





#### Maple Valley Single Family Average Price and Sales



#### Medina Single Family Average Price and Sales



### Mercer Island Single Family Average Price and Sales



#### North Bend Single Family Average Price and Sales



### Pacific Single Family Average Price and Sales



#### Ravensdale Single Family Average Price and Sales



### Redmond Single Family Average Price and Sales





#### Renton Single Family Average Price and Sales



### Sammamish Single Family Average Price and Sales



### Seattle Single Family Average Price and Sales



### Snoqualmie Single Family Average Price and Sales





#### Vashon Single Family Average Price and Sales



#### Woodinville Single F