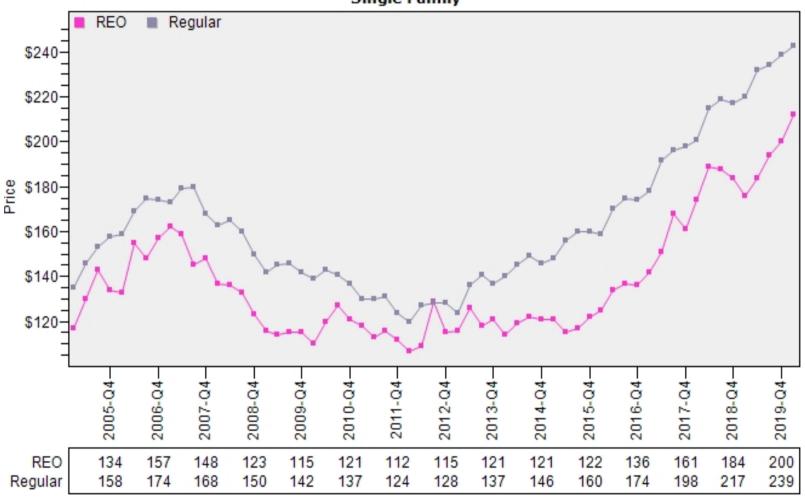

### King County Single Family Regular and REO Average Sold Price Per Living Area

### REO vs Regular Sold Price Per Living Single Family