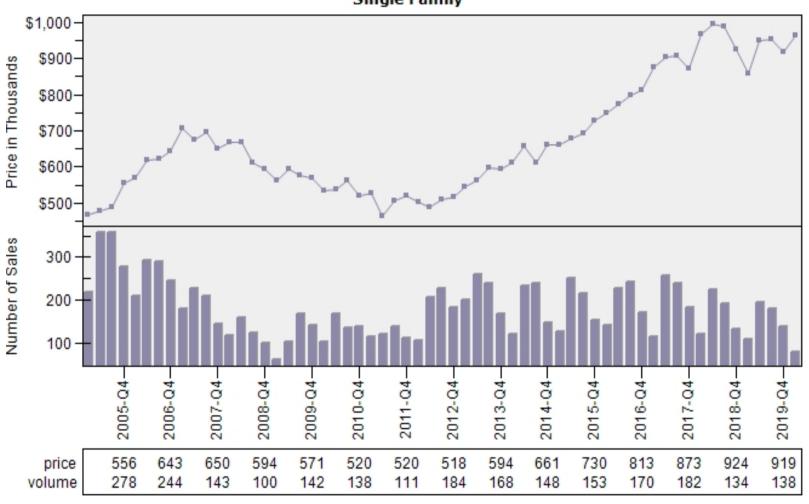

er Living Area Distribution

### Regular Price Per Square Foot of Living Area Distribution Single Family



#### Pierce County Single Family Regular Sales By Price Range

### Regular Number of Sales by Price (in Thousands) Range Single Family





### Auburn Single Family Average Price and Sales



#### Bellevue Single Family Average Price and Sales





#### Black Diamond Single Family Average Price and Sales



#### Bothell Single Family Average Price and Sales



#### Carnation Single Family Average Price and Sales



### Duvall Single Family Average Price and Sales



#### Enumclaw Single Family Average Price and Sales



### Fall City Single Family Average Price and Sales



#### Federal Way Single Family Average Price and Sales



#### Issaquah Single Family Average Price and Sales



#### Kenmore Single Family Average Price and Sales



#### Kent Single Family Average Price and Sales



#### Kirkland Single Family Average Price and Sales





#### Maple Valley Single Family Average Price and Sales



#### Medina Single Family Average Price and Sales



### Mercer Island Single Family Average Price and Sales



#### North Bend Single Family Average Price and Sales



### Pacific Single Family Average Price and Sales



#### Ravensdale Single Family Average Price and Sales



### Redmond Single Family Average Price and Sales





#### Renton Single Family Average Price and Sales



### Sammamish Single Family Average Price and Sales



### Seattle Single Family Average Price and Sales



### Snoqualmie Single Family Average Price and Sales





#### Vashon Single Famil