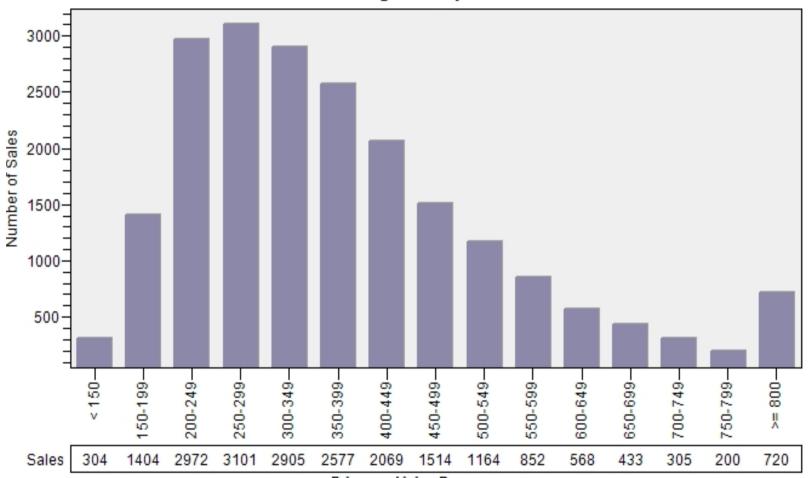

# King County Regular Single Family Past Year Sold Price Distribution

#### Regular Sold Price In Thousands Distribution Single Family

Price Range in Thousands