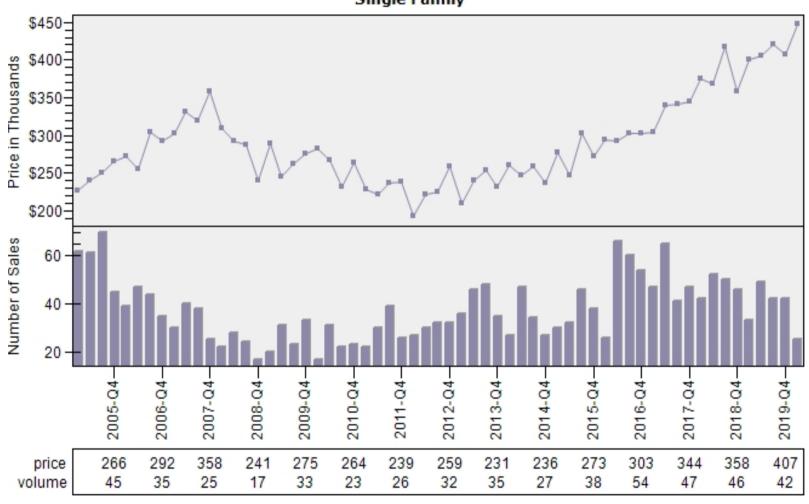

### King County Average Single Family Price and Sales

#### King County Average Single Family Price and Sales