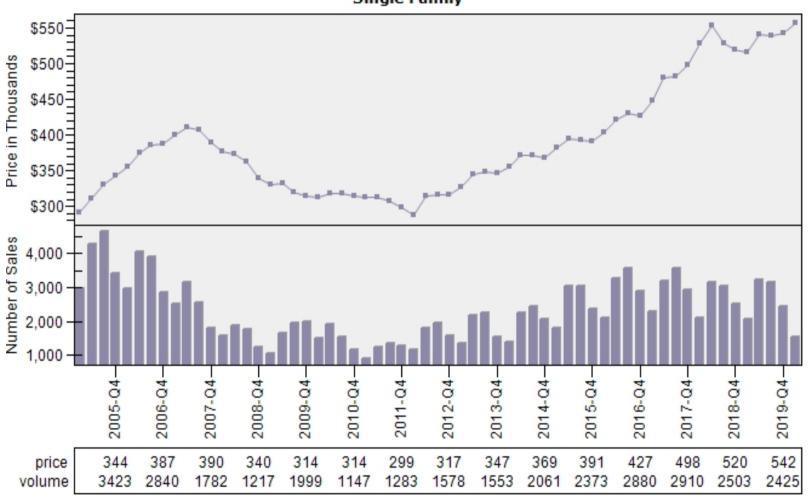

### King County Average Single Family Price and Sales

#### King County Average Single Family Price and Sales