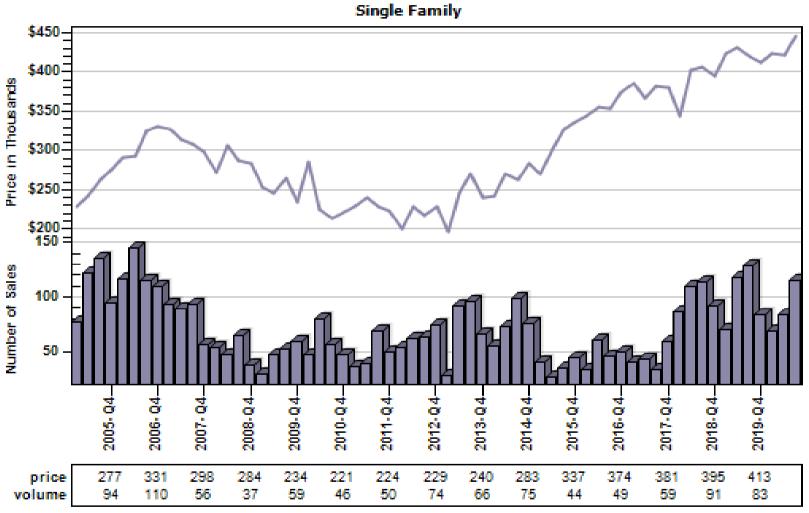

# Multnomah County Regular Average Sold Price and Number of Sales

#### Regular Average Sold Price and Number of Sales