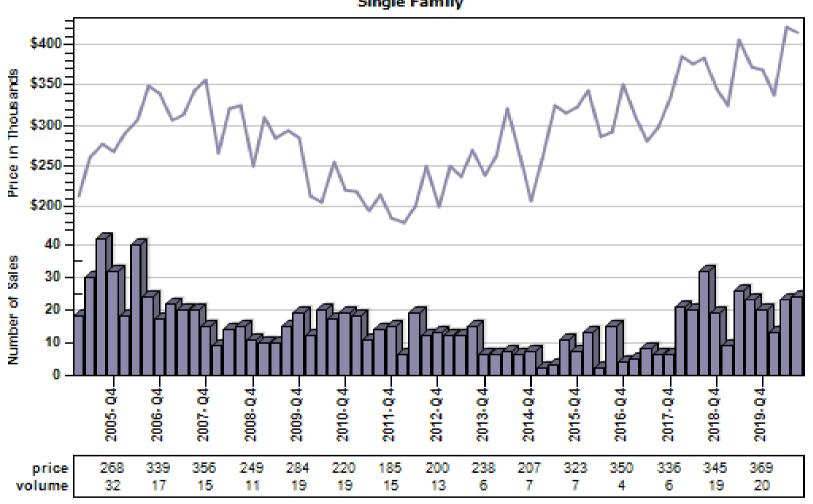

nomah County Regular Sold Price In Thousands Distribution

#### Regular Sold Price In Thousands Distribution

Single Family



Price Range in Thousands

# Multnomah County Regular Price Per Square Foot of Living Area Distribution

### Regular Price Per Square Foot of Living Area Distribution Single Family



Price per Living Range

# Multnomah County Regular Number of Sales by Price (in Thousands) Range

#### Regular Number of Sales by Price (in Thousands) Range



# Beaverton Regular & REO Average Sold Price and Number of Sales



# Boring Regular & REO Average Sold Price and Number of Sales



# Canby Regular & REO Average Sold Price and Number of Sales



# Clackamas Regular & REO Average Sold Price and Number of Sales



# Fairview Regular & REO Average Sold Price and Number of Sales



# Forest Grove Regular & REO Average Sold Price and Number of Sales



# Gladstone Regular & REO Average Sold Price and Number of Sales



# Gresham Regular & REO Average Sold Price and Number of Sales



# Happy Valley Regular & REO Average Sold Price and Number of Sales



# Hillsboro Regular & REO Average Sold Price and Number of Sales



# Lake Oswego Regular & REO Average Sold Price and Number of Sales



# Milwaukie Regular & REO Average Sold Price and Number of Sales



# N Portland Regular & REO Average Sold Price and Number of Sales



# NE Portland Regular & REO Average Sold Price and Number of Sales



# Portland Regular & REO Average Sold Price and Number of Sales



# Oregon City Regular & REO Average Sold Price and Number of Sales



# Pearl District Regular & REO Average S