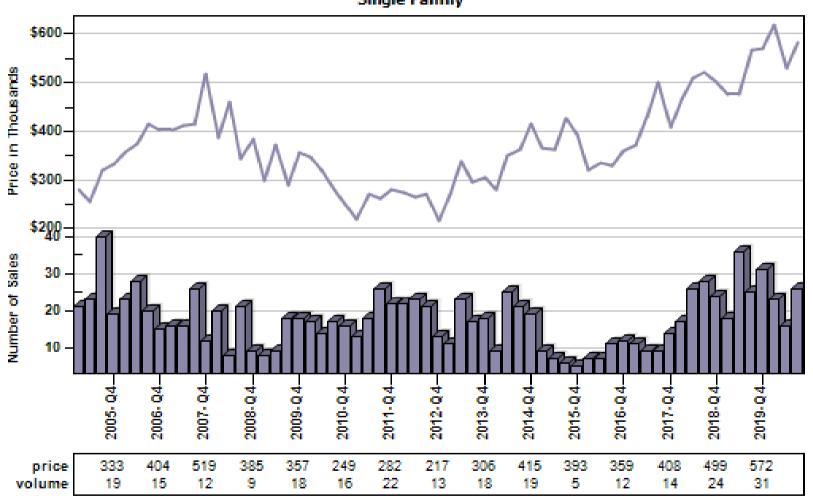

O vs Regular Sold Price Per Living**



# Multnomah County REO % Discount To Regular Average Sold Price Per Living

### REO % Discount To Regular Average Sold Price Per Living Single Family



# Multnomah County Regular Sold Price In Thousands Distribution

#### Regular Sold Price In Thousands Distribution

Single Family



Price Range in Thousands

# Multnomah County Regular Price Per Square Foot of Living Area Distribution

### Regular Price Per Square Foot of Living Area Distribution Single Family



Price per Living Range

# Multnomah County Regular Number of Sales by Price (in Thousands) Range

#### Regular Number of Sales by Price (in Thousands) Range



# Beaverton Regular & REO Average Sold Price and Number of Sales



# Boring Regular & REO Average Sold Price and Number of Sales



# Canby Regular & REO Average Sold Price and Number of Sales



# Clackamas Regular & REO Average Sold Price and Number of Sales



# Fairview Regular & REO Average Sold Price and Number of Sales



# Forest Grove Regular & REO Average Sold Price and Number of Sales



# Gladstone Regular & REO Average Sold Price and Number of Sales



# Gresham Regular & REO Average Sold Price and Number of Sales



# Happy Valley Regular & REO Average Sold Price and Number of Sales



# Hillsboro Regular & REO Average Sold Price and Number of Sales



# Lake Oswego Regular & REO Average Sold Price and Number of Sales



# Milwaukie Regular & REO Average Sold Price and Number of Sales



# N Portland Regular & REO Average Sold Price and Number of Sales



# NE Portland Regular & REO Average Sold Price a