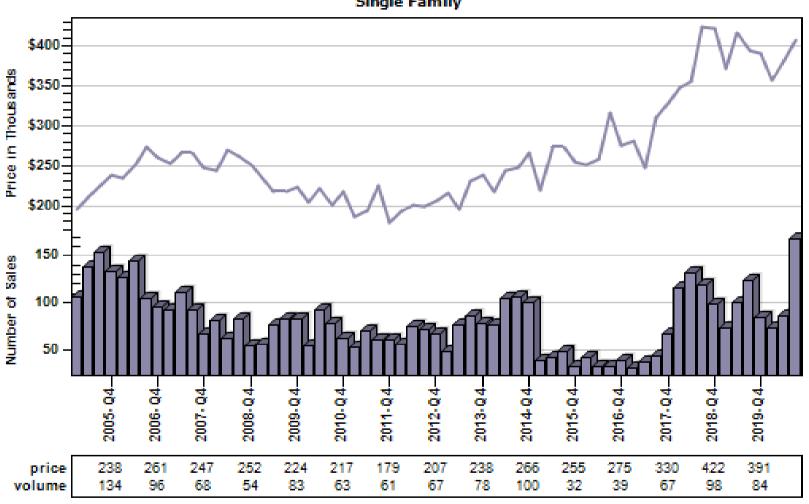

# Canby Regular & REO Average Sold Price and Number of Sales

# Forest Grove Regular & REO Average Sold Price and Number of Sales