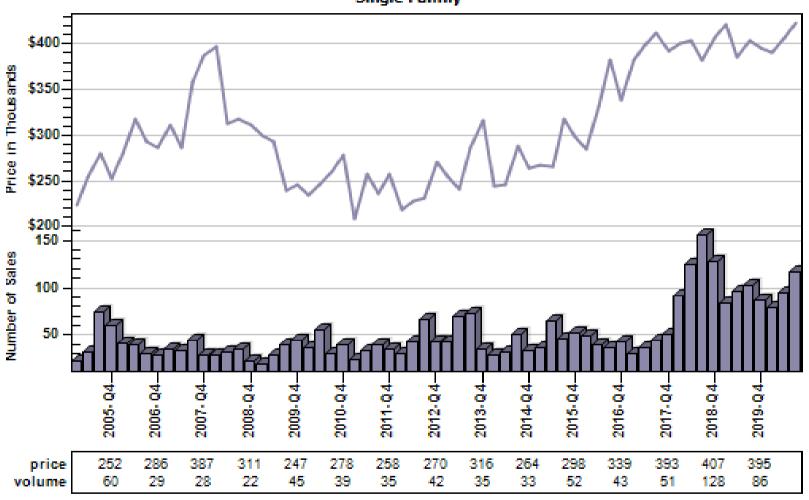

Sold Price In Thousands Distribution

Single Family



Price Range in Thousands

# Multnomah County Regular Price Per Square Foot of Living Area Distribution

### Regular Price Per Square Foot of Living Area Distribution Single Family



Price per Living Range

# Multnomah County Regular Number of Sales by Price (in Thousands) Range

#### Regular Number of Sales by Price (in Thousands) Range



# Beaverton Regular & REO Average Sold Price and Number of Sales



# Boring Regular & REO Average Sold Price and Number of Sales



# Canby Regular & REO Average Sold Price and Number of Sales



# Clackamas Regular & REO Average Sold Price and Number of Sales



# Fairview Regular & REO Average Sold Price and Number of Sales



# Forest Grove Regular & REO Average Sold Price and Number of Sales



# Gladstone Regular & REO Average Sold Price and Number of Sales



# Gresham Regular & REO Average Sold Price and Number of Sales



# Happy Valley Regular & REO Average Sold Price and Number of Sales



# Hillsboro Regular & REO Average Sold Price and Number of Sales



# Lake Oswego Regular & REO Average Sold Price and Number of Sales



# Milwaukie Regular & REO Average Sold Price and Number of Sales



# N Portland Regular & REO Average Sold Price and Number of Sales



# NE Portland Regular & REO Average Sold Price and Number of Sales



# Portland Regular & REO Average Sold Price and Number of Sales



# Oregon City Regular & REO Average Sold Price and Number of Sales



# Pearl District Regular & REO Average Sold Price and Number of Sales



# Sandy Regular & REO Average Sold Pri