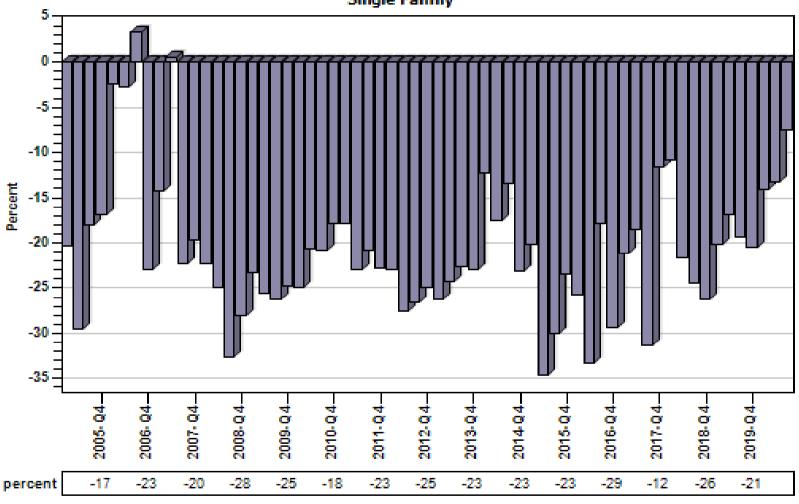

# Multnomah County REO % Discount To Regular Average Sold Price Per Living

### REO % Discount To Regular Average Sold Price Per Living Single Family