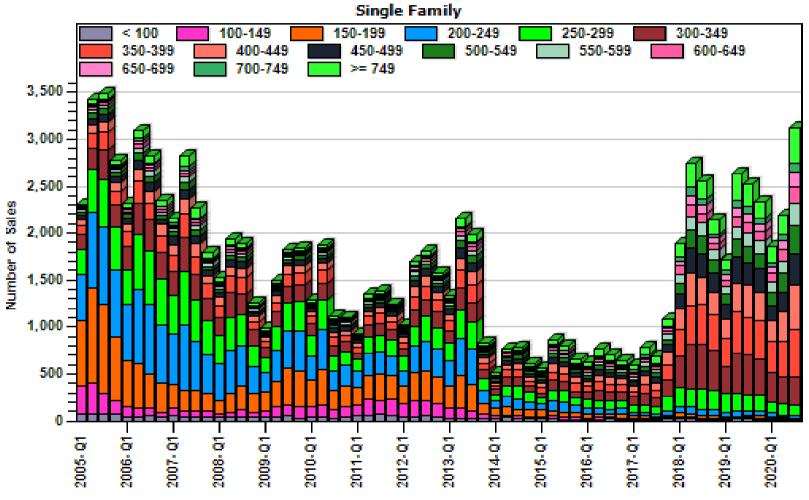

# Multnomah County Regular Number of Sales by Price (in Thousands) Range

#### Regular Number of Sales by Price (in Thousands) Range