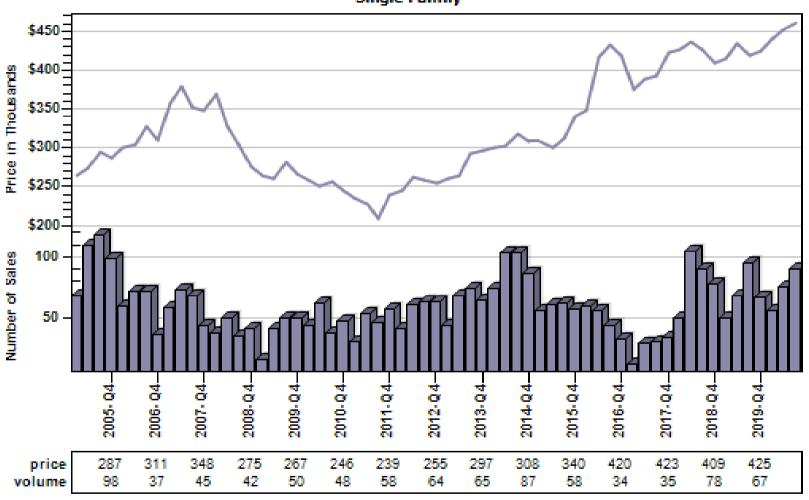

nt To Regular Average Sold Price Per Living Single Family



# Multnomah County Regular Sold Price In Thousands Distribution

#### Regular Sold Price In Thousands Distribution

Single Family



Price Range in Thousands

# Multnomah County Regular Price Per Square Foot of Living Area Distribution

### Regular Price Per Square Foot of Living Area Distribution Single Family



Price per Living Range

# Multnomah County Regular Number of Sales by Price (in Thousands) Range

#### Regular Number of Sales by Price (in Thousands) Range



# Beaverton Regular & REO Average Sold Price and Number of Sales



# Boring Regular & REO Average Sold Price and Number of Sales



# Canby Regular & REO Average Sold Price and Number of Sales



# Clackamas Regular & REO Average Sold Price and Number of Sales



# Fairview Regular & REO Average Sold Price and Number of Sales



# Forest Grove Regular & REO Average Sold Price and Number of Sales



# Gladstone Regular & REO Average Sold Price and Number of Sales



# Gresham Regular & REO Average Sold Price and Number of Sales



# Happy Valley Regular & REO Average Sold Price and Number of Sales



# Hillsboro Regular & REO Average Sold Price and Number of Sales



# Lake Oswego Regular & REO Average Sold Price and Number of Sales



# Milwaukie Regular & REO Average Sold Price and Number of Sales



# N Portland Regular & REO Average Sold Price and Number of Sales



# NE Portland Regular & REO Average Sold Price and Number of Sales



# Portland Regular & REO Average Sold Price and Number of Sales



# Oregon City Regular & REO Average Sold Pr