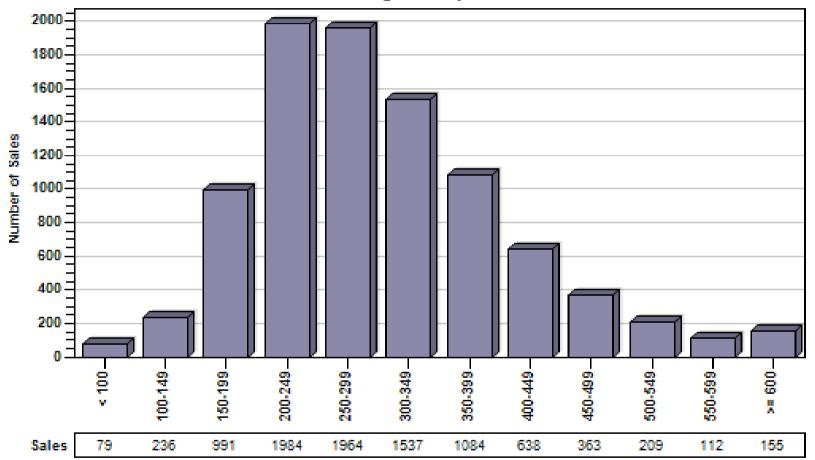

# Multnomah County Regular Sold Price In Thousands Distribution

#### Regular Sold Price In Thousands Distribution

Single Family

Price Range in Thousands