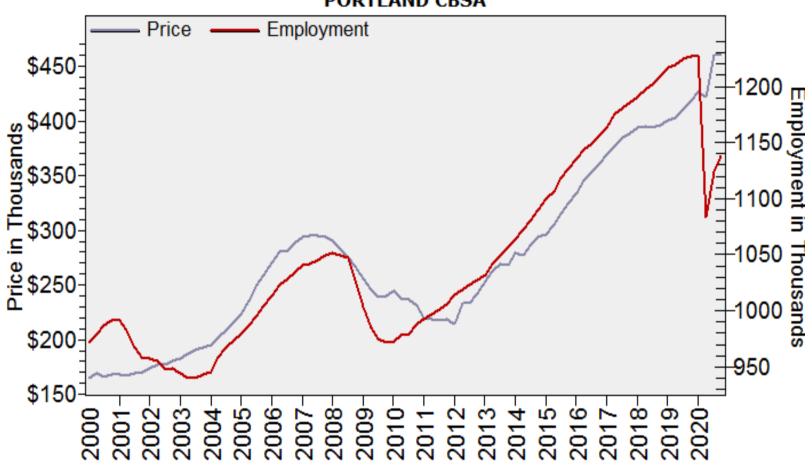

# Portland CBSA Median Single Family Price and Employment

### Median Single Family Price and Employment PORTLAND CBSA