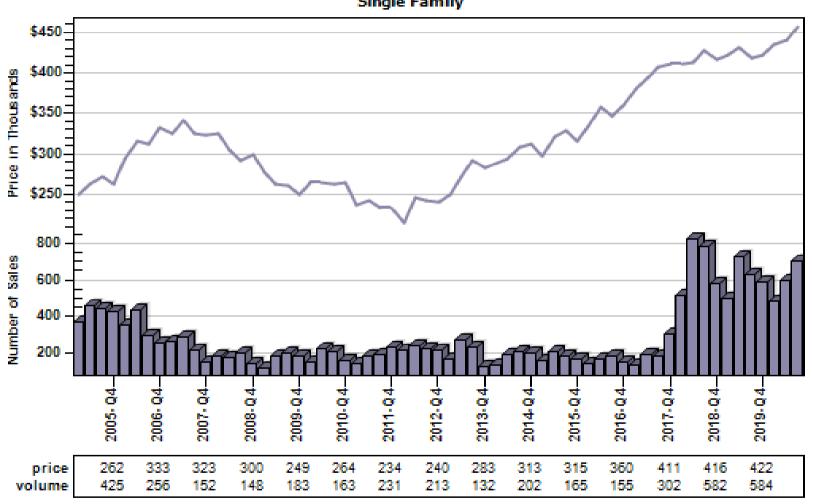

# Multnomah County Regular Average Sold Price and Number of Sales

#### Regular Average Sold Price and Number of Sales