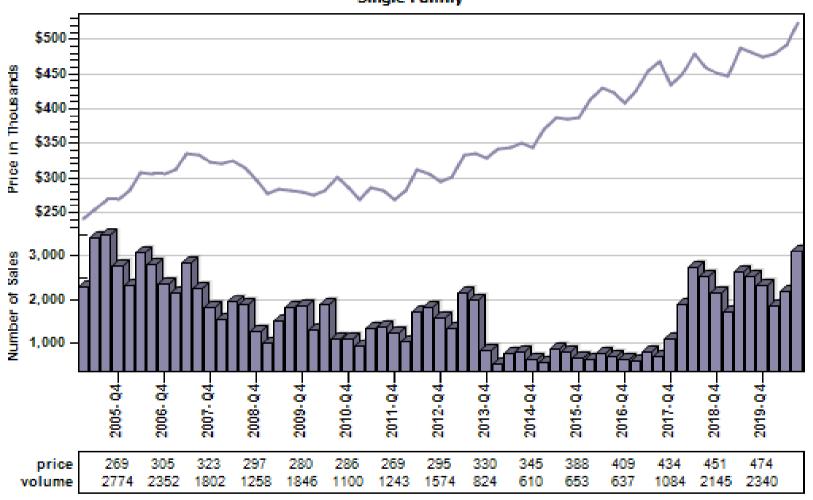

# Portland CBSA Median Single Family Price and Employment

### Median Single Family Price and Employment PORTLAND CBSA