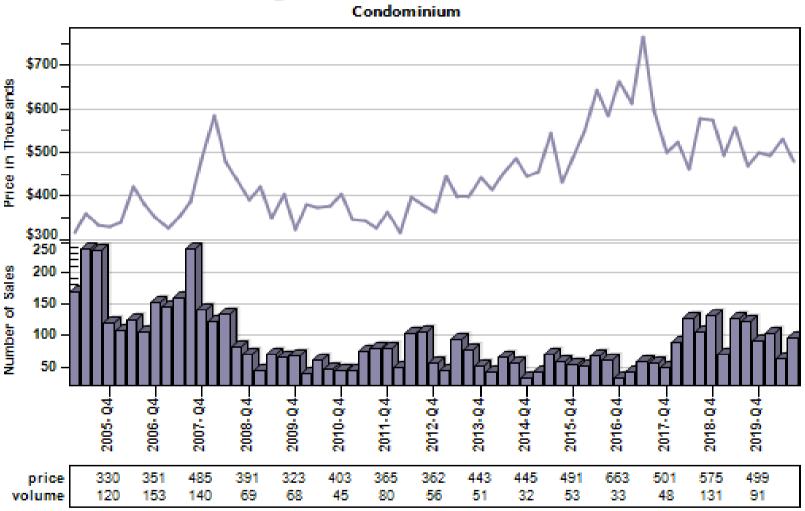

# Pearl District Regular & REO Average Sold Price and Number of Sales

# Tigard Regular & REO Average Sold Price and Number of Sales