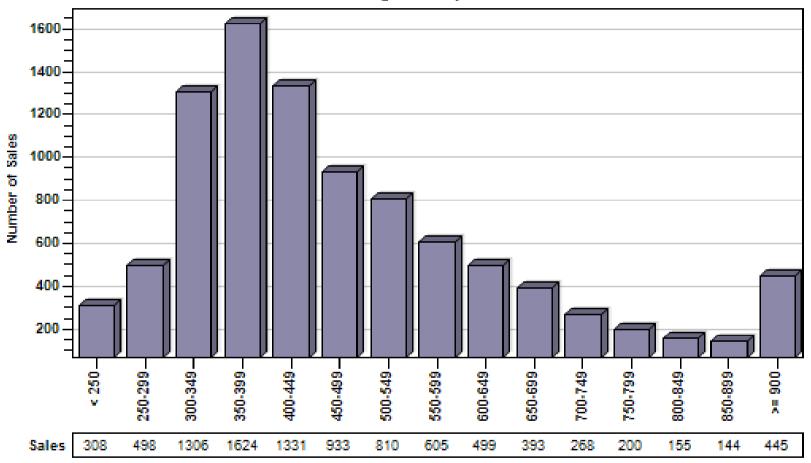

# Multnomah County Regular Number of Sales by Price (in Thousands) Range

#### Regular Number of Sales by Price (in Thousands) Range