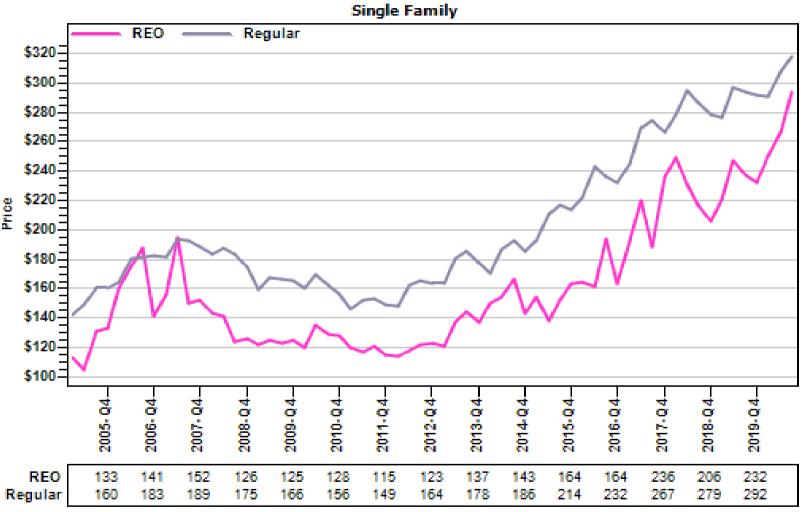

#### Multnomah County REO vs Regular Sold Price Per Living

#### **REO vs Regular Sold Price Per Living**