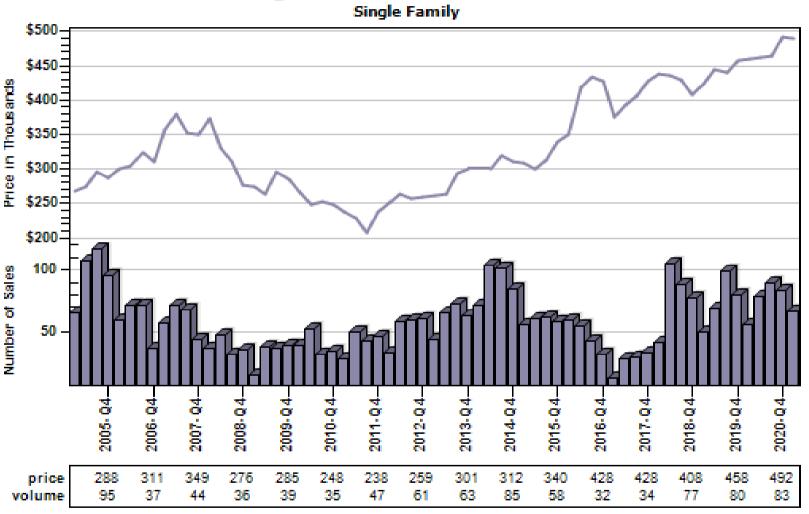

## Multnomah County Regular Average Sold Price and Number of Sales

#### Regular Average Sold Price and Number of Sales