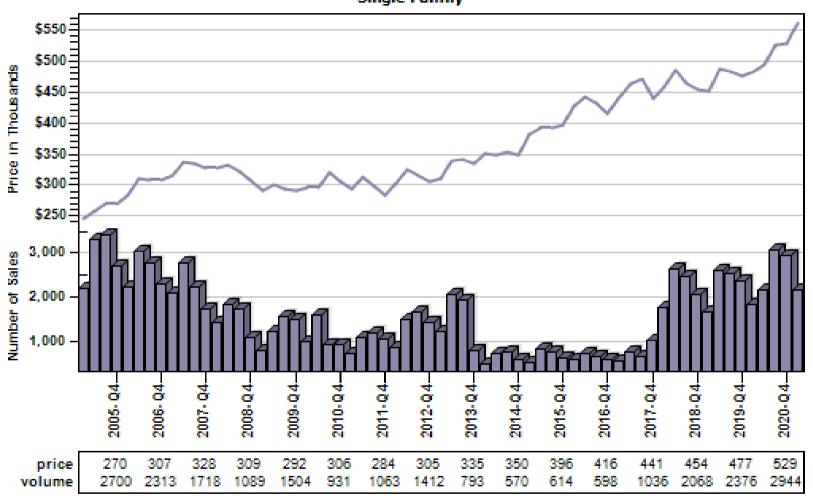

## Multnomah County Regular Average Sold Price and Number of Sales

#### Regular Average Sold Price and Number of Sales