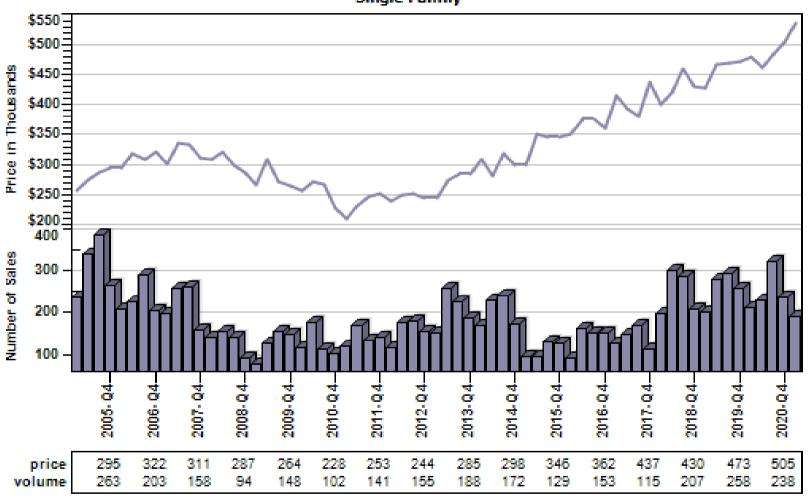

## Multnomah County Regular Average Sold Price and Number of Sales

#### Regular Average Sold Price and Number of Sales