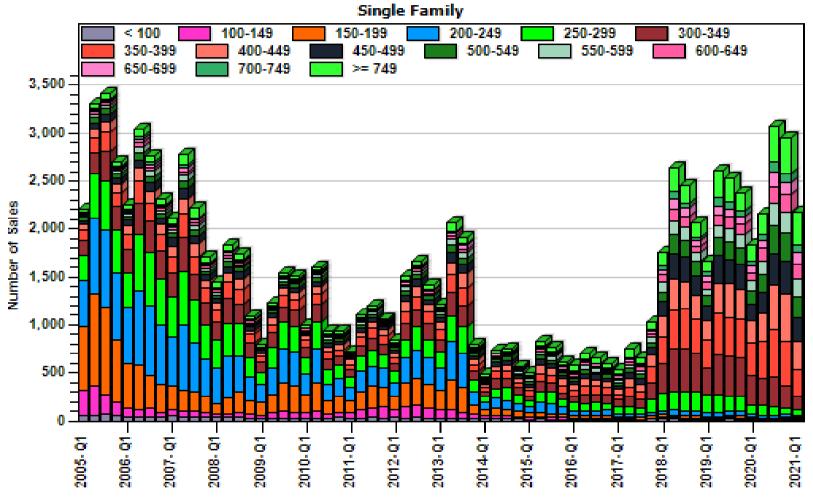

## Multnomah County Regular Sold Price In Thousands Distribution

#### Regular Sold Price In Thousands Distribution

Single Family

Price Range in Thousands