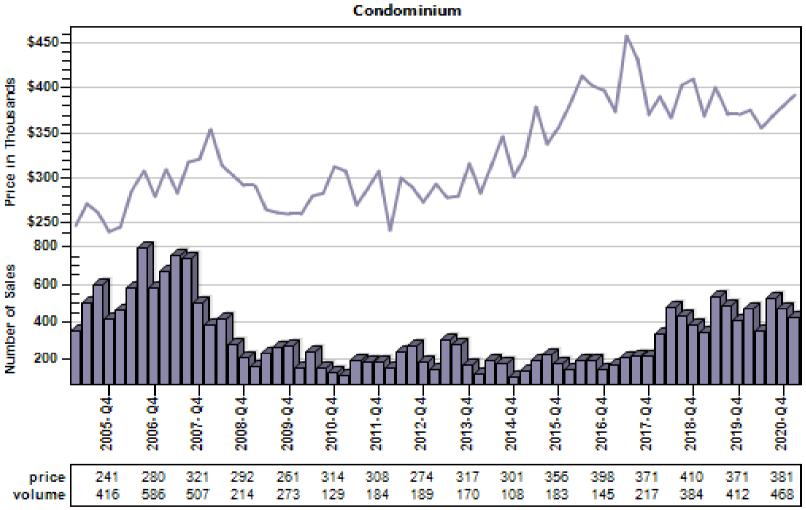

## Multnomah County Regular Sold Price In Thousands Distribution

#### Regular Sold Price In Thousands Distribution

Single Family

Price Range in Thousands