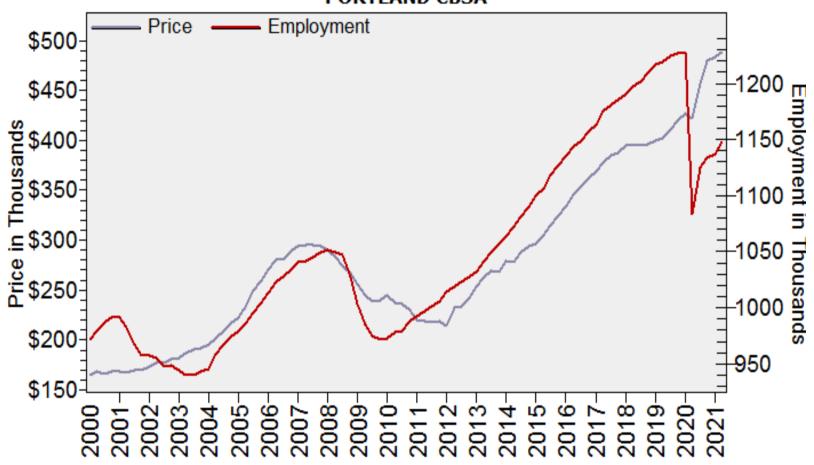

## Portland CBSA Median Single Family Price and Employment

### Median Single Family Price and Employment PORTLAND CBSA