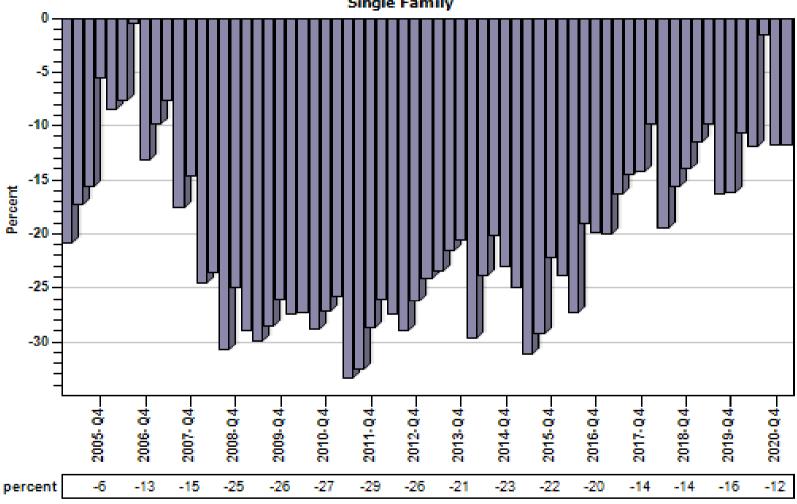

## Multnomah County REO % Discount To Regular Average Sold Price Per Living

### REO % Discount To Regular Average Sold Price Per Living Single Family