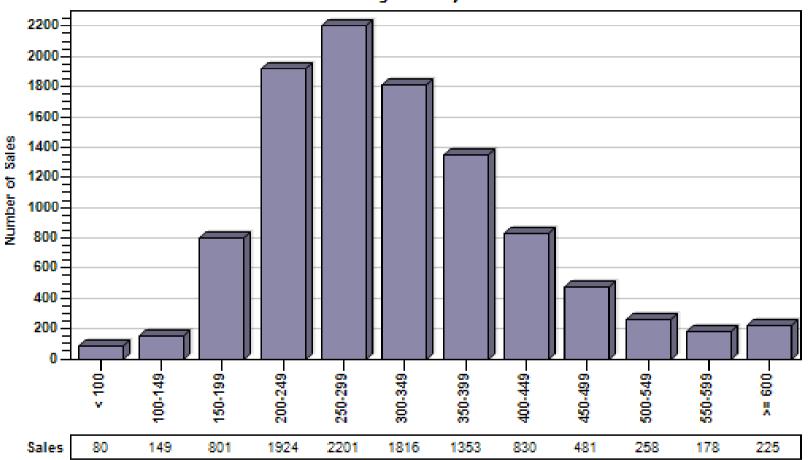

## Multnomah County Regular Price Per Square Foot of Living Area Distribution

### Regular Price Per Square Foot of Living Area Distribution Single Family

Price per Living Range