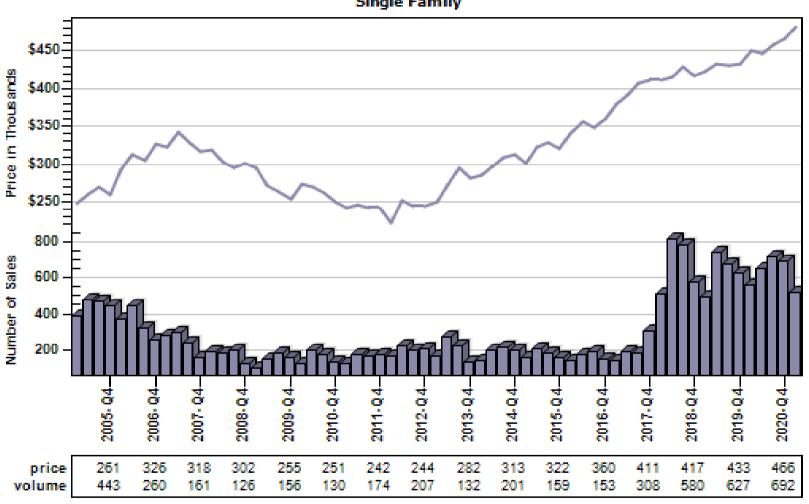

## Multnomah County Regular Average Sold Price and Number of Sales

#### Regular Average Sold Price and Number of Sales