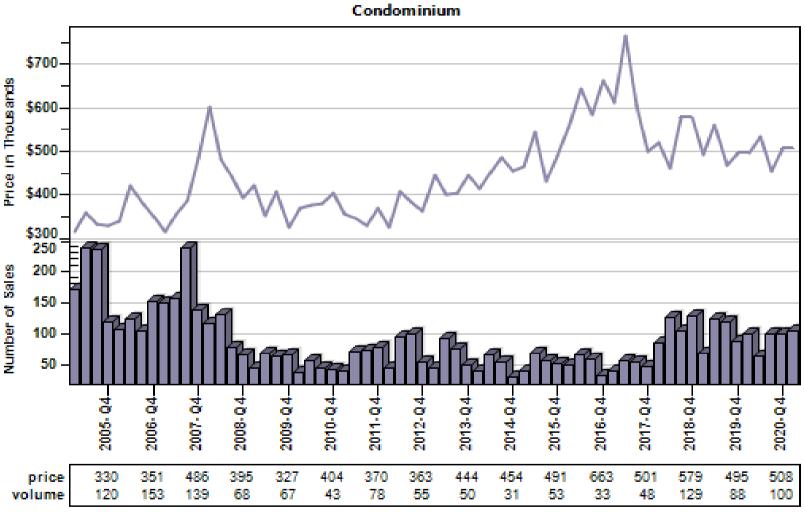

## Multnomah County Regular Sold Price In Thousands Distribution

#### Regular Sold Price In Thousands Distribution

Single Family

Price Range in Thousands