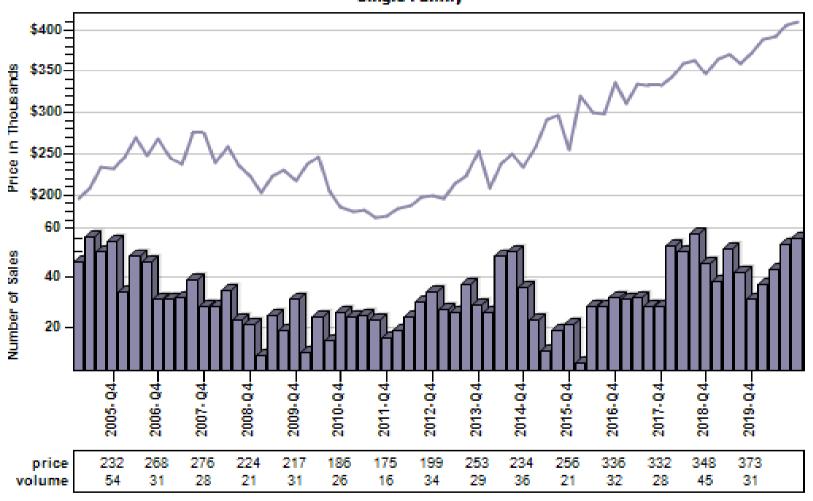

in Thousands

# Multnomah County Regular Price Per Square Foot of Living Area Distribution

### Regular Price Per Square Foot of Living Area Distribution Single Family



Price per Living Range

# Multnomah County Regular Number of Sales by Price (in Thousands) Range

#### Regular Number of Sales by Price (in Thousands) Range



# Beaverton Regular & REO Average Sold Price and Number of Sales



# Boring Regular & REO Average Sold Price and Number of Sales



# Canby Regular & REO Average Sold Price and Number of Sales



# Clackamas Regular & REO Average Sold Price and Number of Sales



# Fairview Regular & REO Average Sold Price and Number of Sales



# Forest Grove Regular & REO Average Sold Price and Number of Sales



# Gladstone Regular & REO Average Sold Price and Number of Sales



# Gresham Regular & REO Average Sold Price and Number of Sales



# Happy Valley Regular & REO Average Sold Price and Number of Sales



# Hillsboro Regular & REO Average Sold Price and Number of Sales



# Lake Oswego Regular & REO Average Sold Price and Number of Sales



# Milwaukie Regular & REO Average Sold Price and Number of Sales



# N Portland Regular & REO Average Sold Price and Number of Sales



# NE Portland Regular & REO Average Sold Price and Number of Sales



# Portland Regular & REO Average Sold Price and Number of Sales



# Oregon City Regular & REO Average Sold Price and Number of Sales



# Pearl District Regular & REO Average Sold Price and Number of Sales



# Sandy Regular & REO Average Sold Price and Number of Sales



# SE Portland Regular & REO Average Sold P