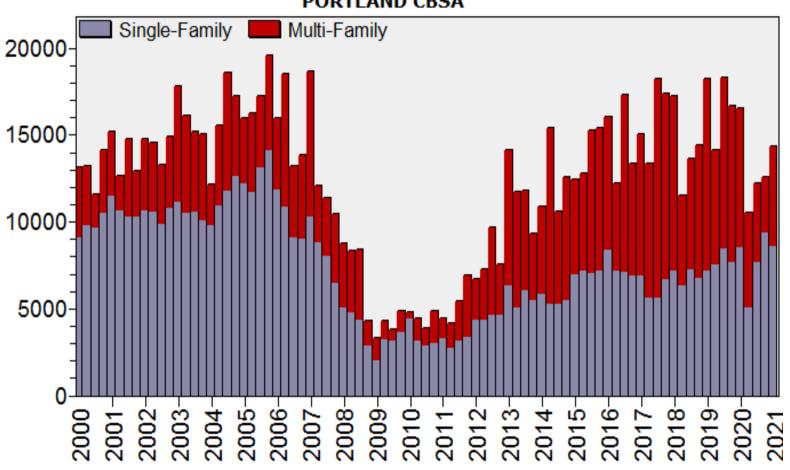

# GREATER PORTLAND AREA MARKET STATISTICS

# COURTESY OF COLLATERAL ANALYTICS MARCH 2021



# Portland CBSA Median Single Family Price and Employment

### Median Single Family Price and Employment PORTLAND CBSA





#### Portland CBSA New Residential Building Permits

### Permits PORTLAND CBSA





#### Portland CBSA Single Family Housing Affordability Index

### Affordability Index PORTLAND CBSA





#### Portland CBSA Average Active Market Time

### Active Market Time





#### Portland CBSA Number of Active Listings

### Active Listings





# Multnomah County Regular Average Sold Price and Number of Sales



# Multnomah County Regular Average Sold Price and Number of Sales

#### Regular Average Sold Price and Number of Sales

Condominium \$450 Price in Thousands \$400 \$350 \$300 \$250 800 Number of Sales 600 400 200 2005.04-2006-04-2008.04-2010.04-2017-04-2018.04-2019.04-2007-04-2011-04-2014-04-2009.04 2012:04 2013.04 2015-04 241 280 321 291 260 314 308 274 314 301 356 398 369 409 371 price 508 213 274 218 385 416 586 129 184 189 172 108 183 145 412 volume



#### Multnomah