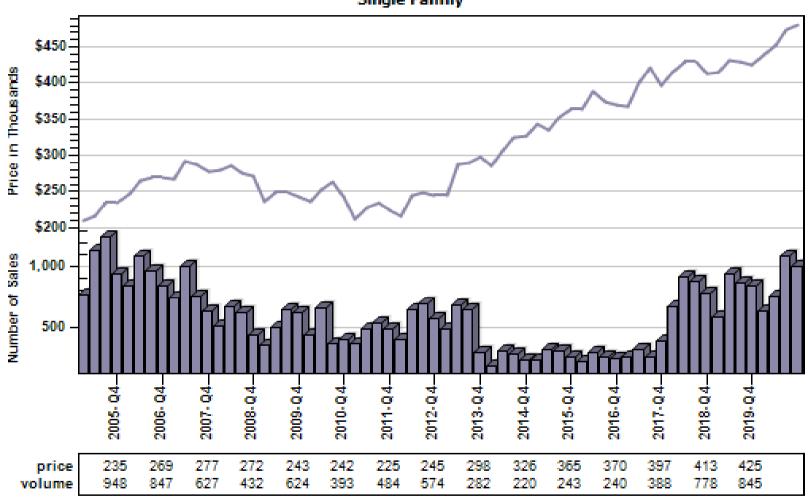

# Multnomah County Regular Average Sold Price and Number of Sales

#### Regular Average Sold Price and Number of Sales

Condominium \$450 Price in Thousands \$400 \$350 \$300 \$250 800 Number of Sales 600 400 200 2005.04-2006-04-2008.04-2010.04-2017-04-2018.04-2019.04-2007-04-2011-04-2014-04-2009.04 2012:04 2013.04 2015-04 241 280 321 291 260 314 308 274 314 301 356 398 369 409 371 price 508 213 274 218 385 416 586 129 184 189 172 108 183 145 412 volume