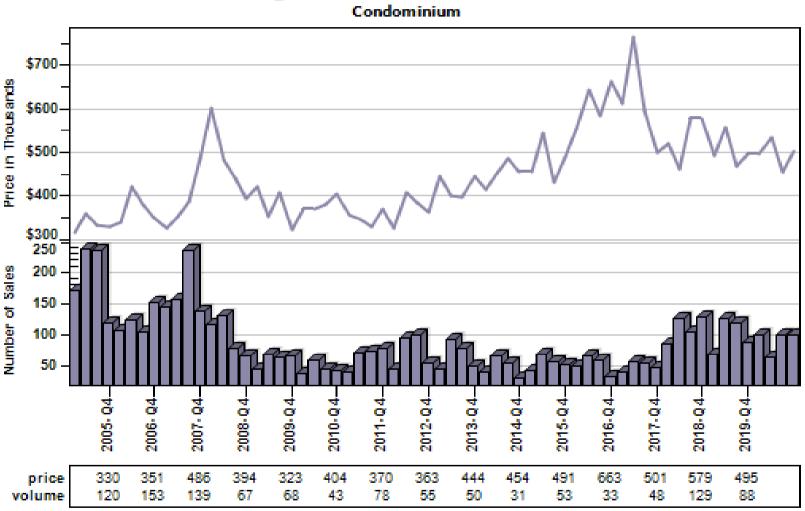

#### Regular Average Sold Price and Number of Sales

Condominium \$450 Price in Thousands \$400 \$350 \$300 \$250 800 Number of Sales 600 400 200 2005.04-2006-04-2008.04-2010.04-2017-04-2018.04-2019.04-2007-04-2011-04-2014-04-2009.04 2012:04 2013.04 2015-04 241 280 321 291 260 314 308 274 314 301 356 398 369 409 371 price 508 213 274 218 385 416 586 129 184 189 172 108 183 145 412 volume