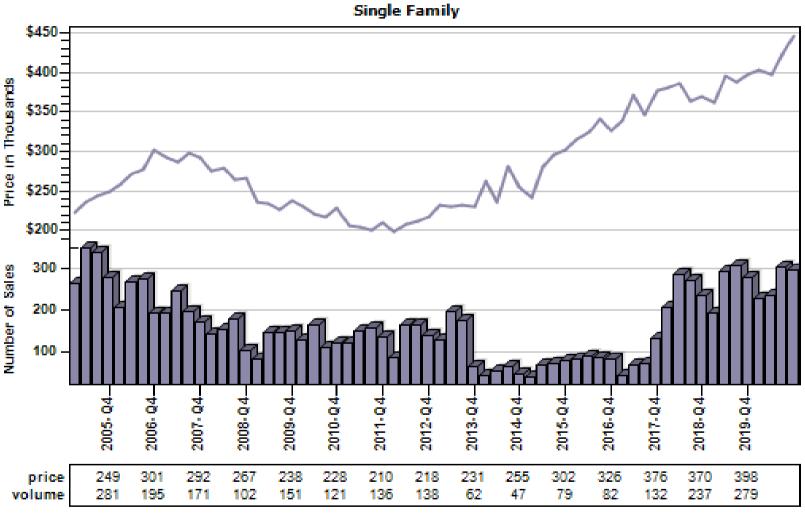

Living Area Distribution

### Regular Price Per Square Foot of Living Area Distribution Single Family



Price per Living Range

# Multnomah County Regular Number of Sales by Price (in Thousands) Range

#### Regular Number of Sales by Price (in Thousands) Range



# Beaverton Regular & REO Average Sold Price and Number of Sales



# Boring Regular & REO Average Sold Price and Number of Sales



# Canby Regular & REO Average Sold Price and Number of Sales



# Clackamas Regular & REO Average Sold Price and Number of Sales



# Fairview Regular & REO Average Sold Price and Number of Sales



# Forest Grove Regular & REO Average Sold Price and Number of Sales



# Gladstone Regular & REO Average Sold Price and Number of Sales



# Gresham Regular & REO Average Sold Price and Number of Sales



# Happy Valley Regular & REO Average Sold Price and Number of Sales



# Hillsboro Regular & REO Average Sold Price and Number of Sales



# Lake Oswego Regular & REO Average Sold Price and Number of Sales



# Milwaukie Regular & REO Average Sold Price and Number of Sales



# N Portland Regular & REO Average Sold Price and Number of Sales



# NE Portland Regular & REO Average Sold Price and Number of Sales



# Portland Regular & REO Average Sold Price and Number of Sales



# Oregon City Regular & REO Average Sold Price and Number of Sales



# Pearl District Regular & REO Average Sold Price and Number of Sales



# Sandy Regular & REO Average Sold Price and Number of Sales



# SE Portland Regular & REO Average Sold Price and Number of Sales



# Sherwood Regular & REO Average Sold