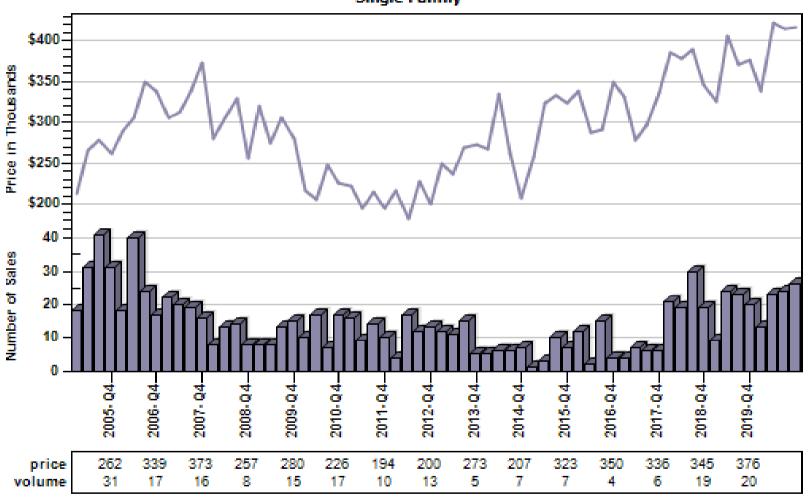

nomah County Regular Sold Price In Thousands Distribution

#### Regular Sold Price In Thousands Distribution

Single Family



Price Range in Thousands

# Multnomah County Regular Price Per Square Foot of Living Area Distribution

### Regular Price Per Square Foot of Living Area Distribution Single Family



Price per Living Range

# Multnomah County Regular Number of Sales by Price (in Thousands) Range

#### Regular Number of Sales by Price (in Thousands) Range



# Beaverton Regular & REO Average Sold Price and Number of Sales



# Boring Regular & REO Average Sold Price and Number of Sales



# Canby Regular & REO Average Sold Price and Number of Sales



# Clackamas Regular & REO Average Sold Price and Number of Sales



# Fairview Regular & REO Average Sold Price and Number of Sales



# Forest Grove Regular & REO Average Sold Price and Number of Sales



# Gladstone Regular & REO Average Sold Price and Number of Sales



# Gresham Regular & REO Average Sold Price and Number of Sales



# Happy Valley Regular & REO Average Sold Price and Number of Sales



# Hillsboro Regular & REO Average Sold Price and Number of Sales



# Lake Oswego Regular & REO Average Sold Price and Number of Sales



# Milwaukie Regular & REO Average Sold Price and Number of Sales



# N Portland Regular & REO Average Sold Price and Number of Sales



# NE Portland Regular & REO Average Sold Price and Number of Sales



# Portland Regular & REO Average Sold Price and Number of Sales



# Oregon City Regular & REO Average Sold Price and Number of Sales



# Pearl District Regular & REO Average S