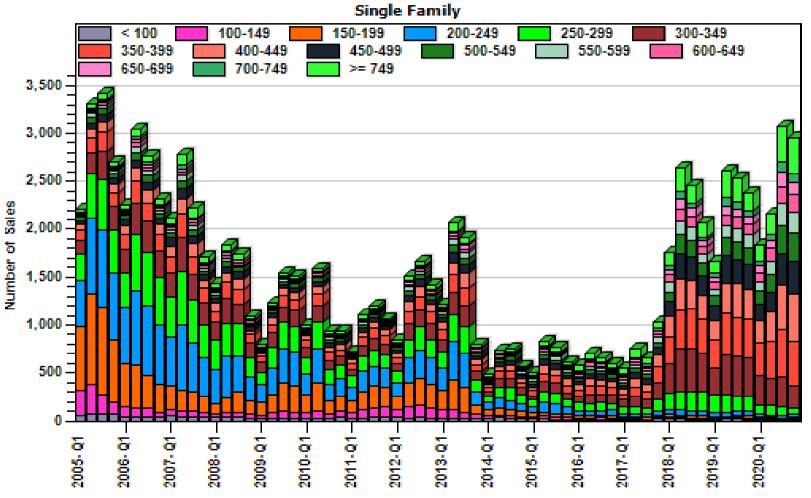

# Multnomah County Regular Sold Price In Thousands Distribution

#### Regular Sold Price In Thousands Distribution

Single Family

Price Range in Thousands