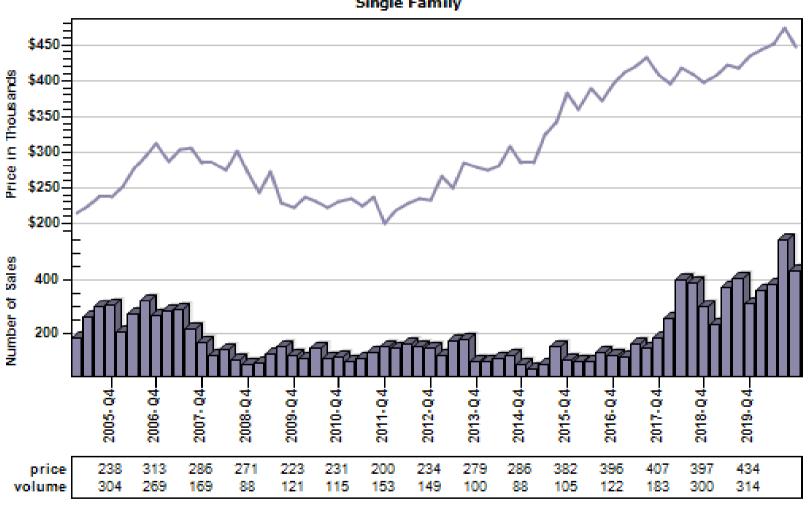

h County Regular Number of Sales by Price (in Thousands) Range

#### Regular Number of Sales by Price (in Thousands) Range



# Beaverton Regular & REO Average Sold Price and Number of Sales



# Boring Regular & REO Average Sold Price and Number of Sales



# Canby Regular & REO Average Sold Price and Number of Sales



# Clackamas Regular & REO Average Sold Price and Number of Sales



# Fairview Regular & REO Average Sold Price and Number of Sales



# Forest Grove Regular & REO Average Sold Price and Number of Sales



# Gladstone Regular & REO Average Sold Price and Number of Sales



# Gresham Regular & REO Average Sold Price and Number of Sales



# Happy Valley Regular & REO Average Sold Price and Number of Sales



# Hillsboro Regular & REO Average Sold Price and Number of Sales



# Lake Oswego Regular & REO Average Sold Price and Number of Sales



# Milwaukie Regular & REO Average Sold Price and Number of Sales



# N Portland Regular & REO Average Sold Price and Number of Sales



# NE Portland Regular & REO Average Sold Price and Number of Sales



# Portland Regular & REO Average Sold Price and Number of Sales



# Oregon City Regular & REO Average Sold Price and Number of Sales



# Pearl District Regular & REO Average Sold Price and Number of Sales



# Sandy Regular & REO Average Sold Price and Number of Sales



# SE Portland Regular & REO Average Sold Price and Number of Sales



# Sherwood Regular & REO Average Sold Price and Number of Sales



# SW Portland Regular & REO Average Sold Price and Number of Sales



# Tigard Regular & REO Average Sold Pric