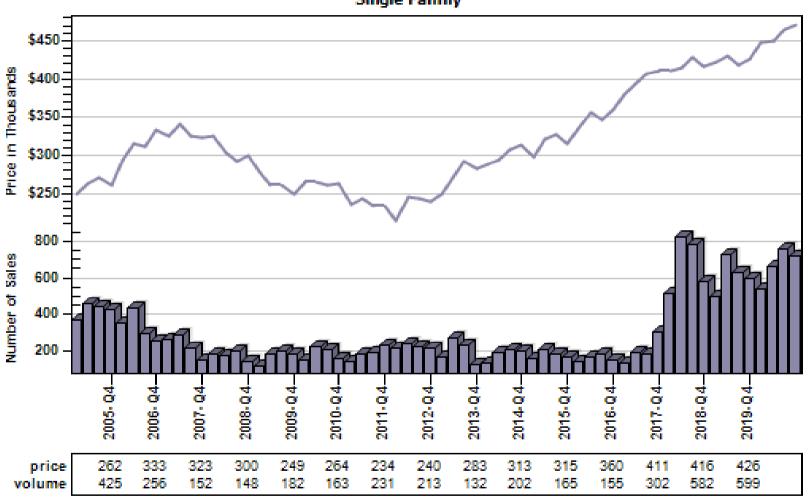

Multnomah County REO vs Regular Sold Price Per Living

#### **REO vs Regular Sold Price Per Living**



# Multnomah County REO % Discount To Regular Average Sold Price Per Living

### REO % Discount To Regular Average Sold Price Per Living Single Family



# Multnomah County Regular Sold Price In Thousands Distribution

#### Regular Sold Price In Thousands Distribution

Single Family



Price Range in Thousands

# Multnomah County Regular Price Per Square Foot of Living Area Distribution

### Regular Price Per Square Foot of Living Area Distribution Single Family



Price per Living Range

# Multnomah County Regular Number of Sales by Price (in Thousands) Range

#### Regular Number of Sales by Price (in Thousands) Range



# Beaverton Regular & REO Average Sold Price and Number of Sales



# Boring Regular & REO Average Sold Price and Number of Sales



# Canby Regular & REO Average Sold Price and Number of Sales



# Clackamas Regular & REO Average Sold Price and Number of Sales



# Fairview Regular & REO Average Sold Price and Number of Sales



# Forest Grove Regular & REO Average Sold Price and Number of Sales



# Gladstone Regular & REO Average Sold Price and Number of Sales



# Gresham Regular & REO Average Sold Price and Number of Sales



# Happy Valley Regular & REO Average Sold Price and Number of Sales



# Hillsboro Regular & REO Average Sold Price and Number of Sales



# Lake Oswego Regular & REO Average Sold Price and Number of Sales



# Milwaukie Regular & REO Average Sold Price and Number of Sales



# N Portland Regular & REO Average Sold Price and Nu