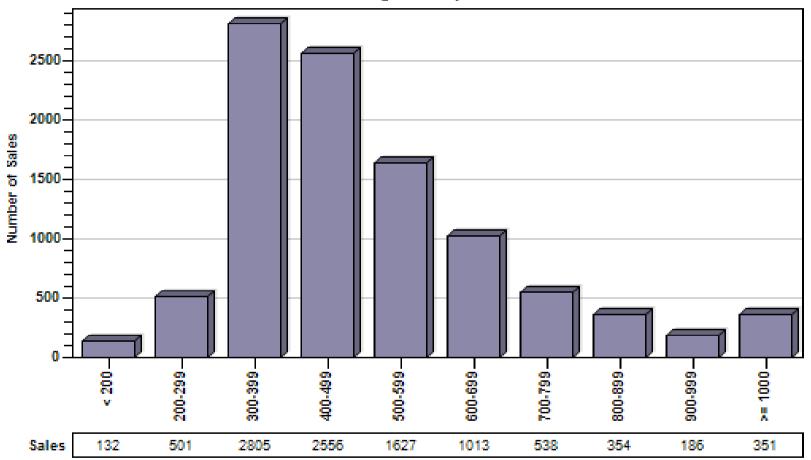

# Multnomah County Regular Number of Sales by Price (in Thousands) Range

#### Regular Number of Sales by Price (in Thousands) Range