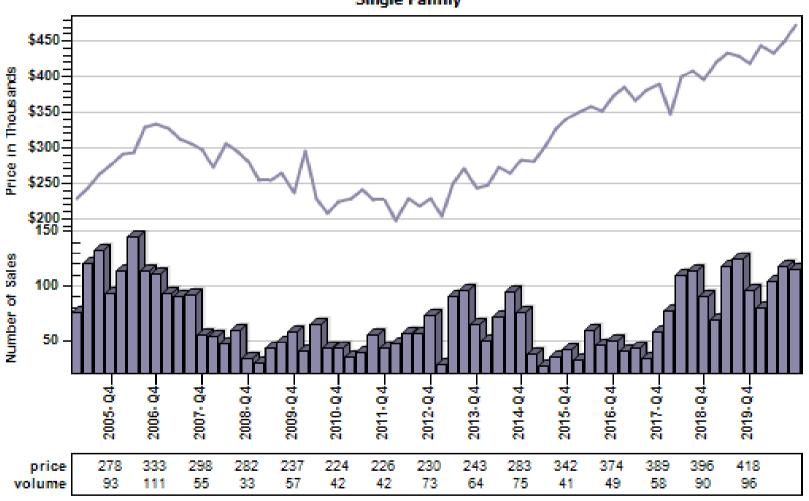

Discount To Regular Average Sold Price Per Living

### REO % Discount To Regular Average Sold Price Per Living Single Family



# Multnomah County Regular Sold Price In Thousands Distribution

#### Regular Sold Price In Thousands Distribution

Single Family



Price Range in Thousands

# Multnomah County Regular Price Per Square Foot of Living Area Distribution

### Regular Price Per Square Foot of Living Area Distribution Single Family



Price per Living Range

# Multnomah County Regular Number of Sales by Price (in Thousands) Range

#### Regular Number of Sales by Price (in Thousands) Range



# Beaverton Regular & REO Average Sold Price and Number of Sales



# Boring Regular & REO Average Sold Price and Number of Sales



# Canby Regular & REO Average Sold Price and Number of Sales



# Clackamas Regular & REO Average Sold Price and Number of Sales



# Fairview Regular & REO Average Sold Price and Number of Sales



# Forest Grove Regular & REO Average Sold Price and Number of Sales



# Gladstone Regular & REO Average Sold Price and Number of Sales



# Gresham Regular & REO Average Sold Price and Number of Sales



# Happy Valley Regular & REO Average Sold Price and Number of Sales



# Hillsboro Regular & REO Average Sold Price and Number of Sales



# Lake Oswego Regular & REO Average Sold Price and Number of Sales



# Milwaukie Regular & REO Average Sold Price and Number of Sales



# N Portland Regular & REO Average Sold Price and Number of Sales



# NE Portland Regular & REO Average Sold Price and Number of Sales



# Portland Regular & REO Average Sold Pric