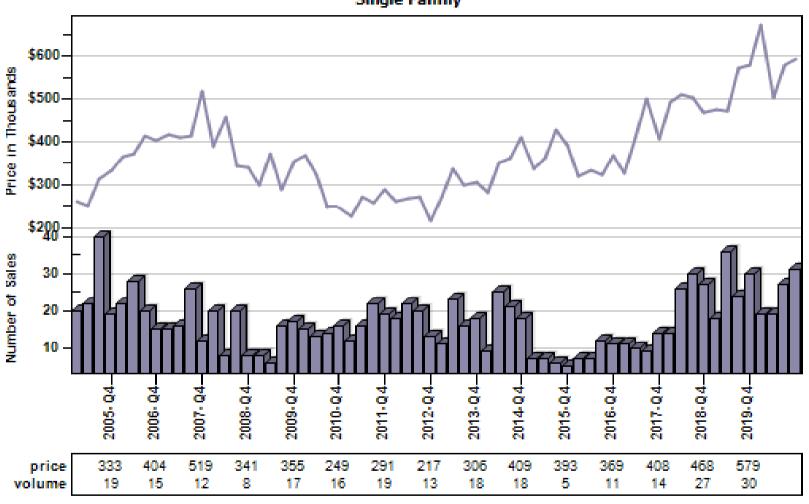

O vs Regular Sold Price Per Living**



# Multnomah County REO % Discount To Regular Average Sold Price Per Living

### REO % Discount To Regular Average Sold Price Per Living Single Family



# Multnomah County Regular Sold Price In Thousands Distribution

#### Regular Sold Price In Thousands Distribution

Single Family



Price Range in Thousands

# Multnomah County Regular Price Per Square Foot of Living Area Distribution

### Regular Price Per Square Foot of Living Area Distribution Single Family



Price per Living Range

# Multnomah County Regular Number of Sales by Price (in Thousands) Range

#### Regular Number of Sales by Price (in Thousands) Range



# Beaverton Regular & REO Average Sold Price and Number of Sales



# Boring Regular & REO Average Sold Price and Number of Sales



# Canby Regular & REO Average Sold Price and Number of Sales



# Clackamas Regular & REO Average Sold Price and Number of Sales



# Fairview Regular & REO Average Sold Price and Number of Sales



# Forest Grove Regular & REO Average Sold Price and Number of Sales



# Gladstone Regular & REO Average Sold Price and Number of Sales



# Gresham Regular & REO Average Sold Price and Number of Sales



# Happy Valley Regular & REO Average Sold Price and Number of Sales



# Hillsboro Regular & REO Average Sold Price and Number of Sales



# Lake Oswego Regular & REO Average Sold Price and Number of Sales



# Milwaukie Regular & REO Average Sold Price and Number of Sales



# N Portland Regular & REO Average Sold Price and Number of Sales



# NE Portland Regular & REO Average Sold Price a