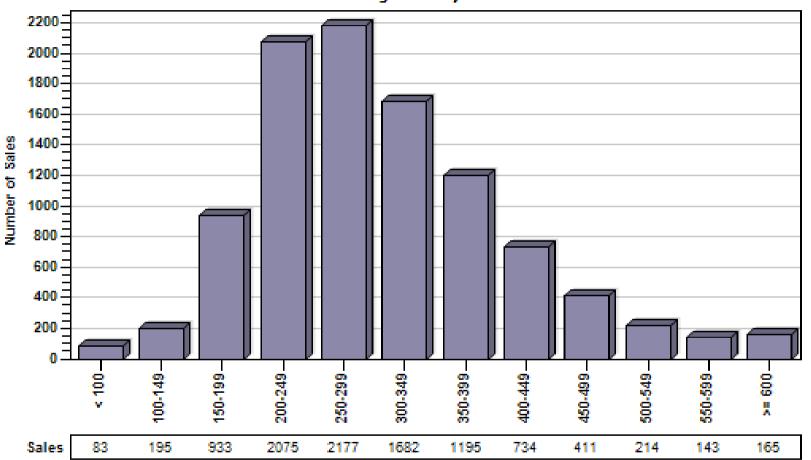

# Multnomah County Regular Number of Sales by Price (in Thousands) Range

#### Regular Number of Sales by Price (in Thousands) Range