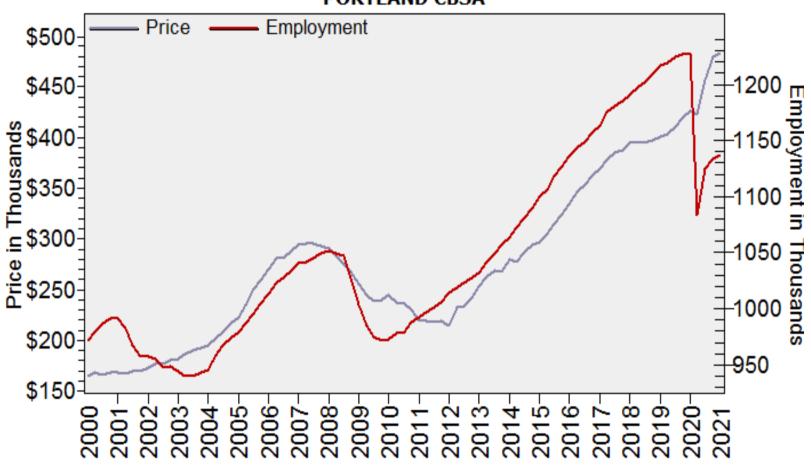

# Portland CBSA Median Single Family Price and Employment

### Median Single Family Price and Employment PORTLAND CBSA