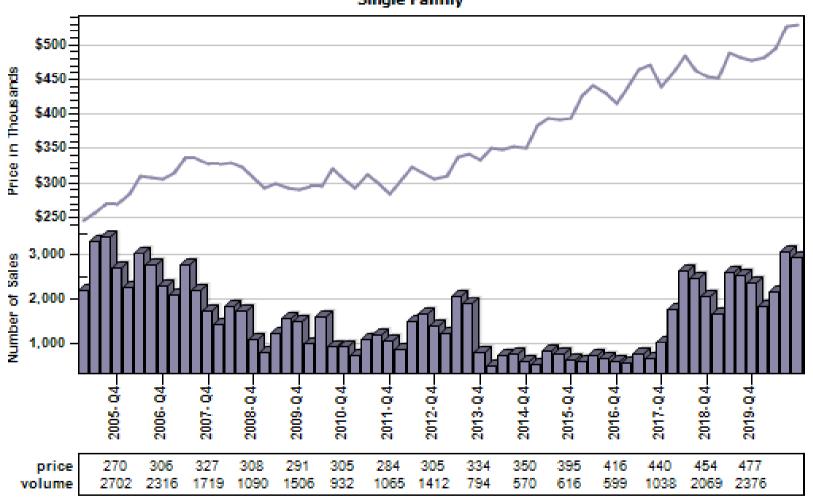

# GREATER PORTLAND AREA MARKET STATISTICS

# COURTESY OF COLLATERAL ANALYTICS MARCH 2021



# Portland CBSA Median Single Family Price and Employment

### Median Single Family Price and Employment PORTLAND CBSA





#### Portland CBSA New Residential Building Permits

### Permits PORTLAND CBSA





#### Portland CBSA Single Family Housing Affordability Index

### Affordability Index PORTLAND CBSA





#### Portland CBSA Average Active Market Time

### Active Market Time





#### Portland CBSA Number of Active Listings

### Active Listings





# Multnomah County Regular Average Sold Price and Number of Sales



# Multnomah County Regular Average Sold Price and Number of Sales

#### Regular Average Sold Price and Number of Sales

Condominium \$450 Price in Thousands \$400 \$350 \$300 \$250 800 Number of Sales 600 400 200 2005.04-2006-04-2008.04-2010.04-2017-04-2018.04-2019.04-2007-04-2011-04-2014-04-2009.04 2012:04 2013.04 2015-04 241 280 321 291 260 314 308 274 314 301 356 398 369 409 371 price 508 213 274 218 385 416 586 129 184 189 172 108 183 145 412 volume



#### Multnomah County REO vs Regular Average Sold Price

#### REO vs Regular Average Sold Price





#### Multnomah County REO vs Regular Sold Price Per Living

#### **REO vs Regular Sold Price Per Living**



# Multnomah County REO % Discount To Regular Average Sold Price Per Living

### REO % Discount To Regular Average Sold Price Pe