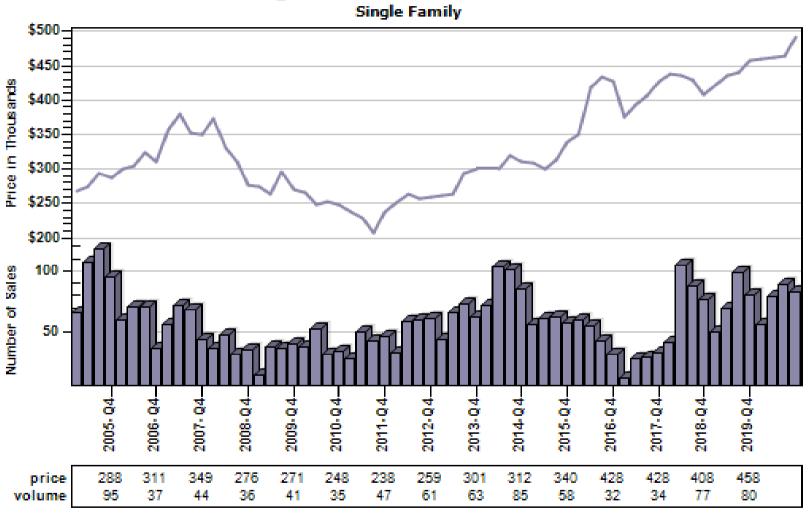

nt To Regular Average Sold Price Per Living Single Family



# Multnomah County Regular Sold Price In Thousands Distribution

#### Regular Sold Price In Thousands Distribution

Single Family



Price Range in Thousands

# Multnomah County Regular Price Per Square Foot of Living Area Distribution

### Regular Price Per Square Foot of Living Area Distribution Single Family



Price per Living Range

# Multnomah County Regular Number of Sales by Price (in Thousands) Range

#### Regular Number of Sales by Price (in Thousands) Range



# Beaverton Regular & REO Average Sold Price and Number of Sales



# Boring Regular & REO Average Sold Price and Number of Sales



# Canby Regular & REO Average Sold Price and Number of Sales



# Clackamas Regular & REO Average Sold Price and Number of Sales



# Fairview Regular & REO Average Sold Price and Number of Sales



# Forest Grove Regular & REO Average Sold Price and Number of Sales



# Gladstone Regular & REO Average Sold Price and Number of Sales



# Gresham Regular & REO Average Sold Price and Number of Sales



# Happy Valley Regular & REO Average Sold Price and Number of Sales



# Hillsboro Regular & REO Average Sold Price and Number of Sales



# Lake Oswego Regular & REO Average Sold Price and Number of Sales



# Milwaukie Regular & REO Average Sold Price and Number of Sales



# N Portland Regular & REO Average Sold Price and Number of Sales



# NE Portland Regular & REO Average Sold Price and Number of Sales



# Portland Regular & REO Average Sold Price and Number of Sales



# Oregon City Regular & REO Average Sold Pr