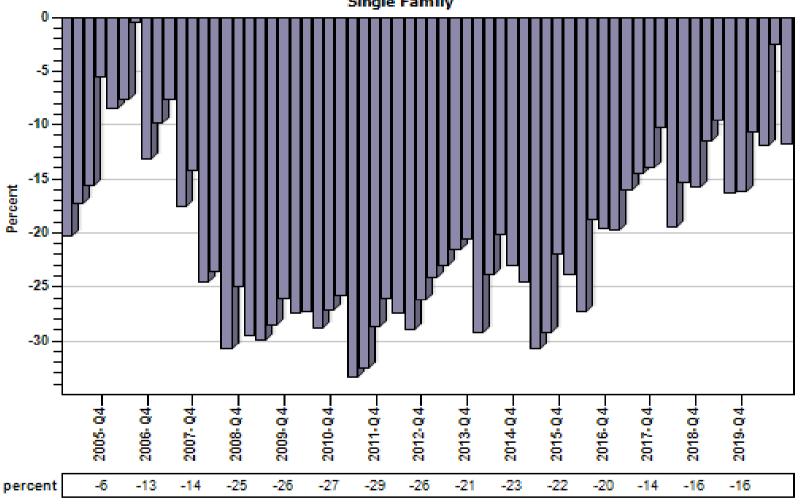

# Multnomah County REO % Discount To Regular Average Sold Price Per Living

### REO % Discount To Regular Average Sold Price Per Living Single Family