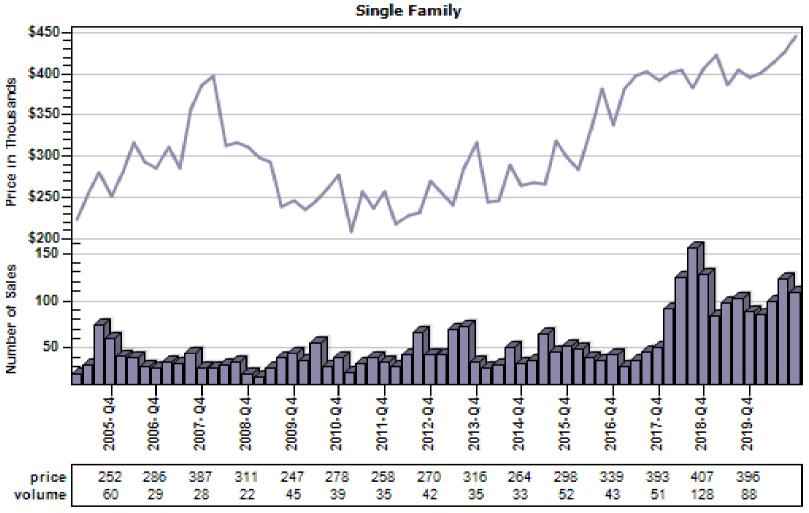

Sold Price In Thousands Distribution

Single Family



Price Range in Thousands

# Multnomah County Regular Price Per Square Foot of Living Area Distribution

### Regular Price Per Square Foot of Living Area Distribution Single Family



Price per Living Range

# Multnomah County Regular Number of Sales by Price (in Thousands) Range

#### Regular Number of Sales by Price (in Thousands) Range



# Beaverton Regular & REO Average Sold Price and Number of Sales



# Boring Regular & REO Average Sold Price and Number of Sales



# Canby Regular & REO Average Sold Price and Number of Sales



# Clackamas Regular & REO Average Sold Price and Number of Sales



# Fairview Regular & REO Average Sold Price and Number of Sales



# Forest Grove Regular & REO Average Sold Price and Number of Sales



# Gladstone Regular & REO Average Sold Price and Number of Sales



# Gresham Regular & REO Average Sold Price and Number of Sales



# Happy Valley Regular & REO Average Sold Price and Number of Sales



# Hillsboro Regular & REO Average Sold Price and Number of Sales



# Lake Oswego Regular & REO Average Sold Price and Number of Sales



# Milwaukie Regular & REO Average Sold Price and Number of Sales



# N Portland Regular & REO Average Sold Price and Number of Sales



# NE Portland Regular & REO Average Sold Price and Number of Sales



# Portland Regular & REO Average Sold Price and Number of Sales



# Oregon City Regular & REO Average Sold Price and Number of Sales



# Pearl District Regular & REO Average Sold Price and Number of Sales



# Sandy Regular & REO Average Sold Pri