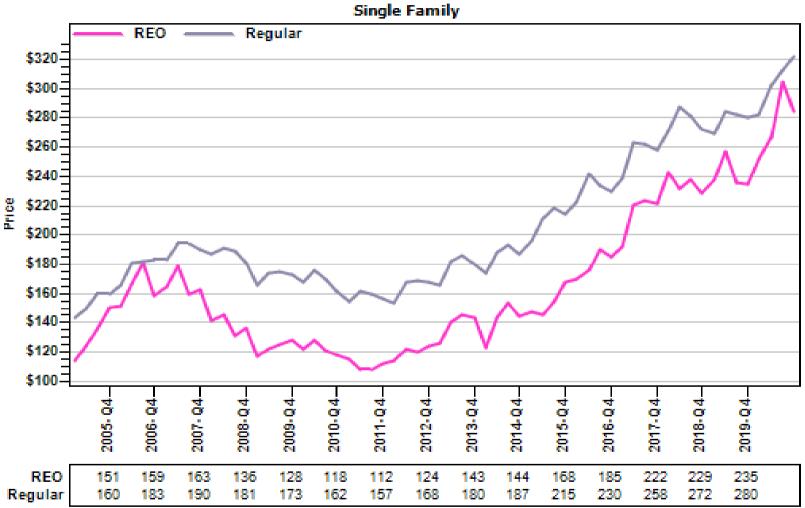

#### Multnomah County REO vs Regular Sold Price Per Living

#### **REO vs Regular Sold Price Per Living**